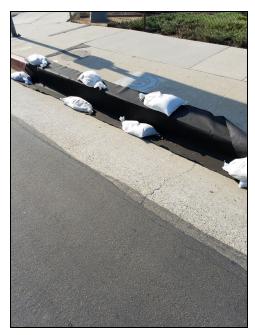

# 4.1 Study method

Trash<sup>1</sup> was manually picked up with a reaching tool along the collection routes. (See Figure 3.) The manual pickup was conducted one day prior to street sweeping for each route. Catch basins along the study routes were covered to prevent trash from being swept into them. (See Figure 4.) Only trash a quarter of an inch or larger was collected. Collected trash in each area was weighed using a calibrated digital scale. (See Figure 5.) Five gallon buckets were used to estimate the volume. The trash was then separated and quantified by material type. A standard health and safety plan was followed at all times. The health and safety plan is available upon request.

### 4.3 Field pictures

Figures 3-6 were taken during the 2017 DGR study. Each picture includes a brief description.

Figure 3. DGR crew member collecting trash using a reaching tool.

Figure 4. Catch basins along the study routes were covered to prevent trash from being swept into them.