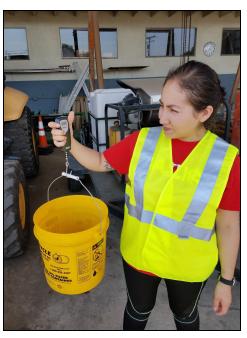

# 4.1 Study method

Trash<sup>1</sup> was manually picked up with a reaching tool along the collection routes. (See Figure 3.) The manual pickup was conducted one day prior to street sweeping for each route. Catch basins along the study routes were covered to prevent trash from being swept into them. (See Figure 4.) Only trash a quarter of an inch or larger was collected. Collected trash in each area was weighed using a calibrated digital scale. (See Figure 5.) Five gallon buckets were used to estimate the volume. The trash was then separated and quantified by material type. A standard health and safety plan was followed at all times. The health and safety plan is available upon request.

Figure 5. DGR crew member weighing collected trash using a digital scale.

Figure 6. Sorted trash pile from the Residential Area route on 8-28-17.