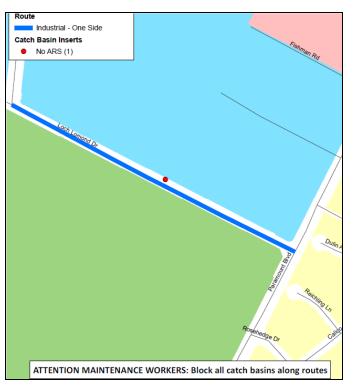

Figure 2. Industrial Area Route. Collection occurred Friday. Route includes the side of the street swept Saturday only.