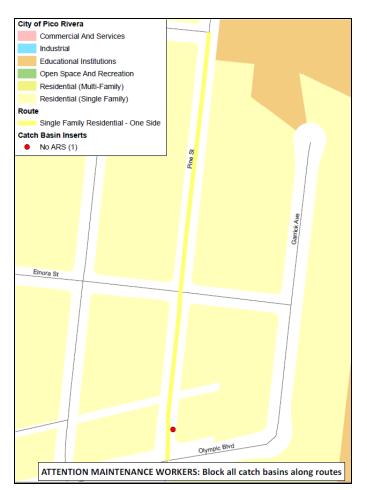

## 4.2 Collection routes

Figures 1-2 show the collection routes for the DGR Study. Each figure includes a brief description.

Figure 1. Residential Area Route. Collection occurred Monday. Route includes the side of the street swept Tuesday only.