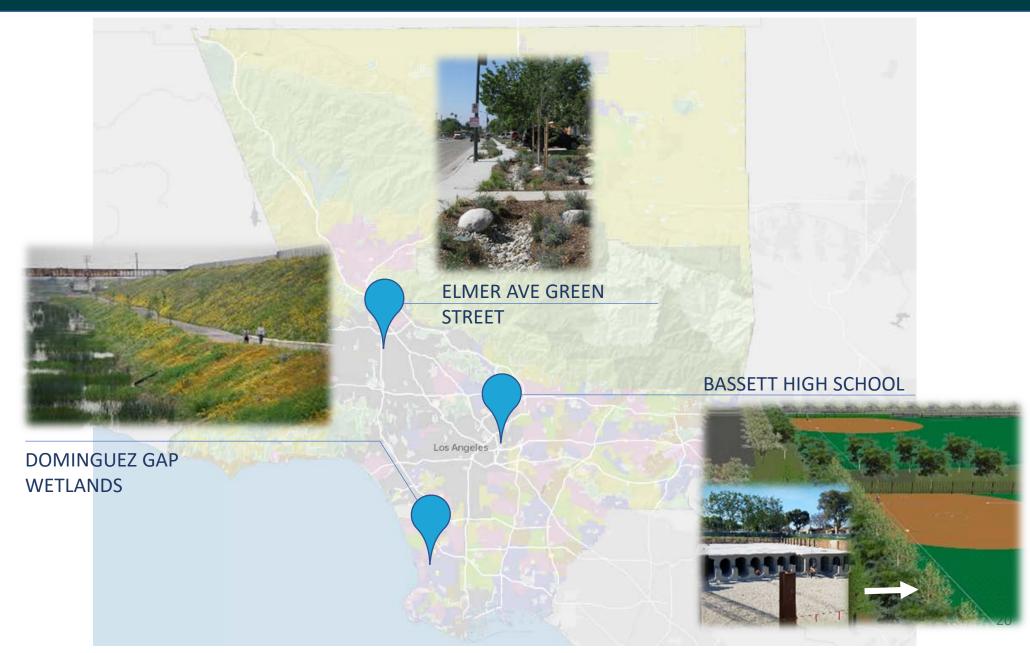

| Appointed by BoS                                                                                                                                                                                                                                                                                                                                               |  |



### Taxing Impermeable Area

### **LA County Landcover Survey**



#### **Identifies**







SOIL



**STRUCTURES** 



**PAVEMENT** 



**OTHER** 



**Calculate Impermeable Area** 







# Sample Projects





# Los Angeles County







LA County: 11.5 million by 2025\*

\* California Department of Finance