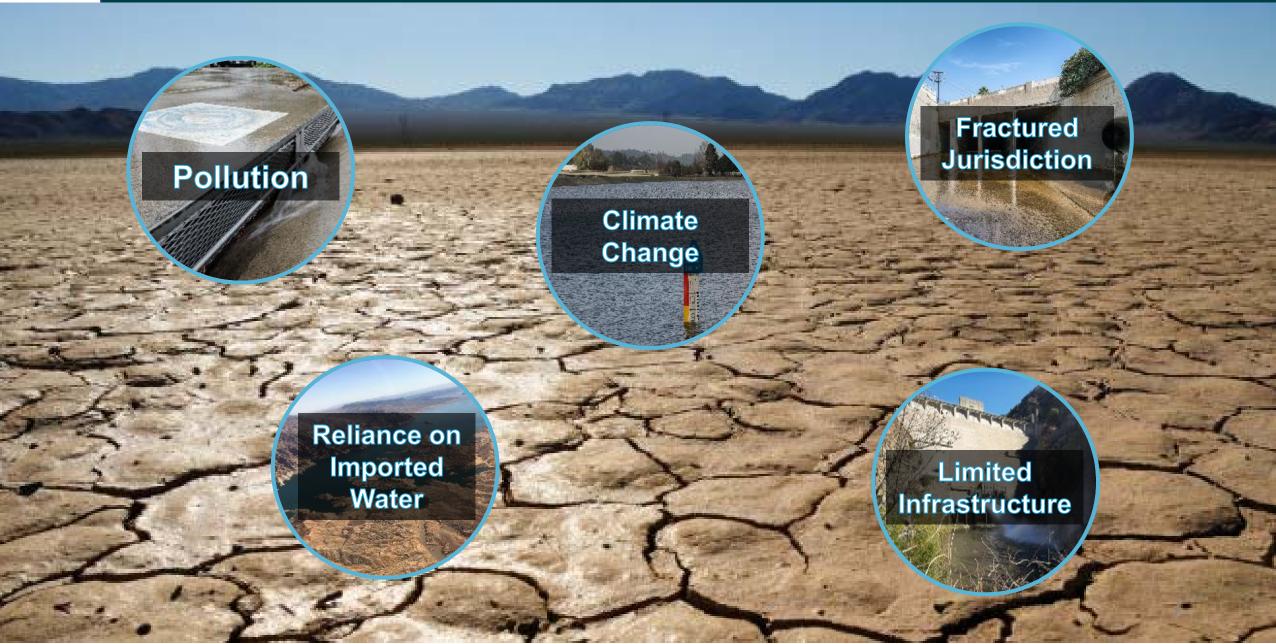

# Water Resiliency Challenges





# Regional Issue... Regional Approach

# CAPTURE CLEAN CONSERVE

Improve Water Quality

Increase Local Water Supply

**Enhance Communities** 





## Los Angeles County Public Works







### Safe, Clean Water Program Fund Allocation





### Safe, Clean Water Program



50% of total revenue collected within each City goes to the Watershed Area (Regional Program)

| WATERSHED AREA           | EST. MAX ANNUAL ALLOCATION |
|--------------------------|----------------------------|
| Central Santa Monica Bay | \$18.1 Million             |
| Lower Los Angeles River  | \$13.9 Million             |
| Lower San Gabriel River  | \$17.4 Million             |
| North Santa Monica Bay   | \$2.2 Million              |
| Rio Hondo                | \$12 Million               |
| Santa Clara River