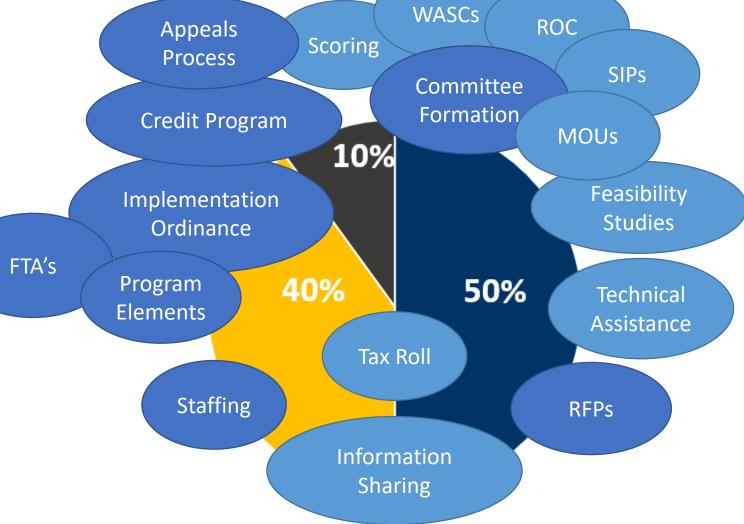

### Safe, Clean Water Program Fund Allocation

### Safe, Clean Water Program

50% of total revenue collected within each City goes to the Watershed Area (Regional Program)

| WATERSHED AREA           | EST. MAX ANNUAL ALLOCATION |
|--------------------------|----------------------------|
| Central Santa Monica Bay | \$18.1 Million             |
| Lower Los Angeles River  | \$13.9 Million             |
| Lower San Gabriel River  | \$17.4 Million             |
| North Santa Monica Bay   | \$2.2 Million              |
| Rio Hondo                | \$12 Million               |
| Santa Clara River        | \$7.1 Million              |
| South Santa Monica Bay   | \$19.5 Million             |
| Upper Los Angeles River  | \$39.9 Million             |
| Upper San Gabriel River  | \$20.1 Million             |

40% of total revenue collected within each City goes back to the City (Municipal Program)

### Safe, Clean Water Program Components

10