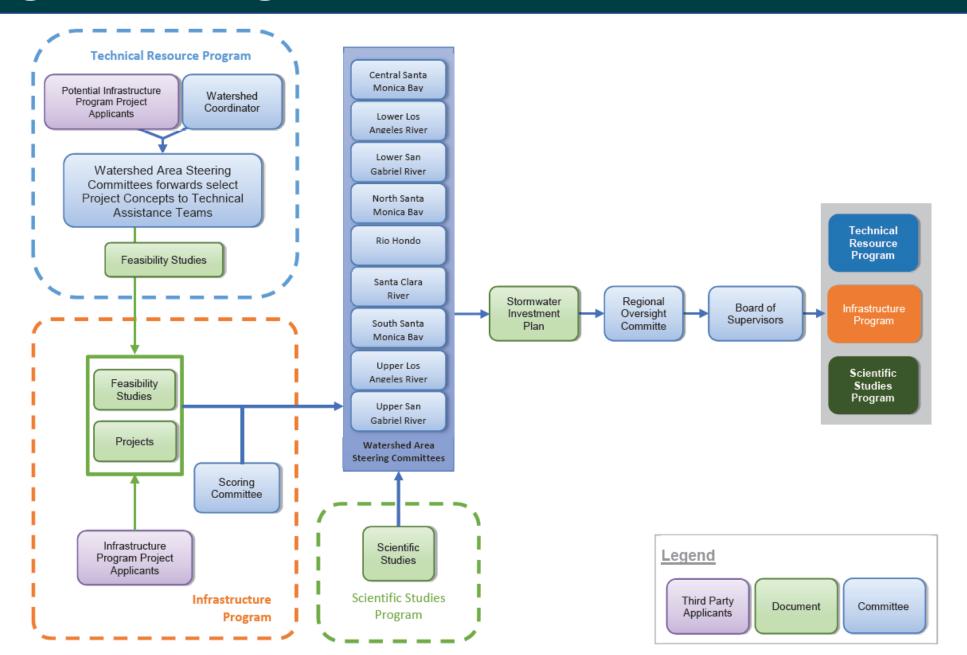

River  | \$13.9 Million             |
| Lower San Gabriel River  | \$17.4 Million             |
| North Santa Monica Bay   | \$2.2 Million              |
| Rio Hondo                | \$12 Million               |
| Santa Clara River        | \$7.1 Million              |
| South Santa Monica Bay   | \$19.5 Million             |
| Upper Los Angeles River  | \$39.9 Million             |
| Upper San Gabriel River  | \$20.1 Million             |



40% of total revenue collected within each City goes back to the City (Municipal Program)



### Watershed Areas



Central Santa Monica Bay Lower Los Angeles River Lower San Gabriel River North Santa Monica Bay Rio Hondo Santa Clara River South Santa Monica Bay Upper Los Angeles River **Upper San Gabriel River** 



### Regional Program Flow Chart





### Regional Program-Watershed Area Steering Committee Membership

Central Santa Monica Bay

Lower Los Angeles River

Lower San Gabriel River

North Santa Monica Bay

Rio Hondo

Santa Clara River

South Santa Monica Bay

**Upper Los Angeles River** 

Upper San Gabriel River

|    | Member                                                                | Appointed By                      |  |  |  |  |
|----|-----------------------------------------------------------------------|-----------------------------------|--|--|--|--|
| 1  | Municipality                                                          | Varies for Each Watershed Area    |  |  |  |  |
| 2  | Municipality                                                          | Varies for Each Watershed Area    |  |  |  |  |
| 3  | Munic