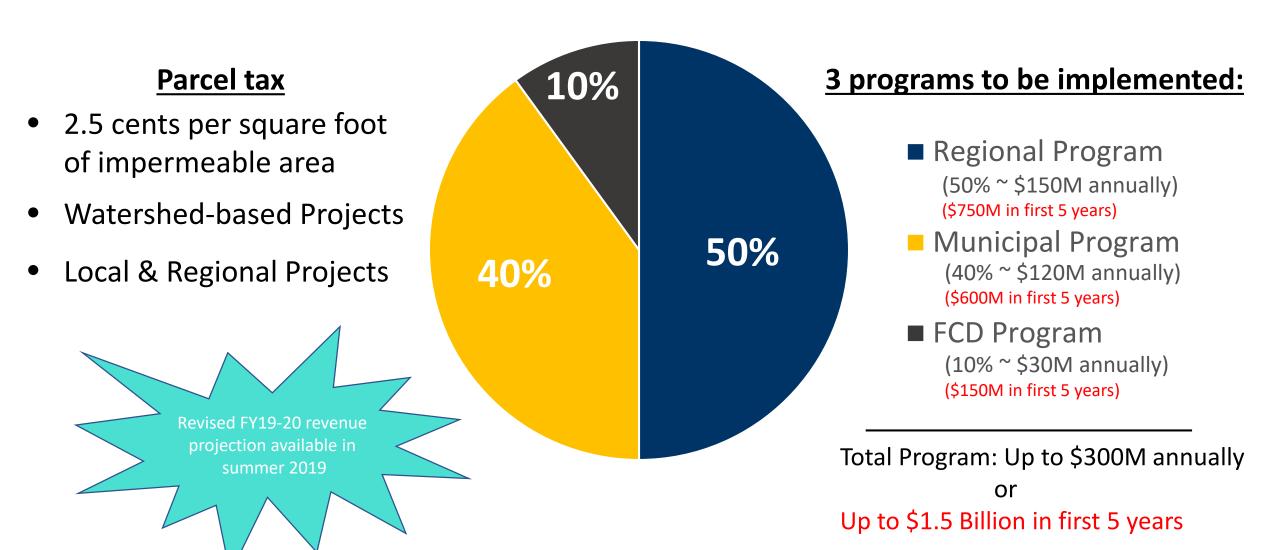

### Safe, Clean Water Program Fund Allocation

### Safe, Clean Water Program

50% of total revenue collected within each City goes to the Watershed Area (Regional Program)

| WATERSHED AREA           | EST. MAX ANNUAL ALLOCATION |
|--------------------------|----------------------------|
| Central Santa Monica Bay | \$18.1 Million             |
| Lower Los Angeles River  | \$13.9 Million             |
| Lower San Gabriel River  | \$17.4 Million             |
| North Santa Monica Bay   | \$2.2 Million              |
| Rio Hondo                | \$12 Million               |
| Santa Clara River        | \$7.1 Million              |
| South Santa Monica Bay   | \$19.5 Million             |
| Upper Los Angeles River  | \$39.9 Million             |
| Upper San Gabriel River  | \$20.1 Million             |

40% of total revenue collected within each City goes back to the City (Municipal Program)