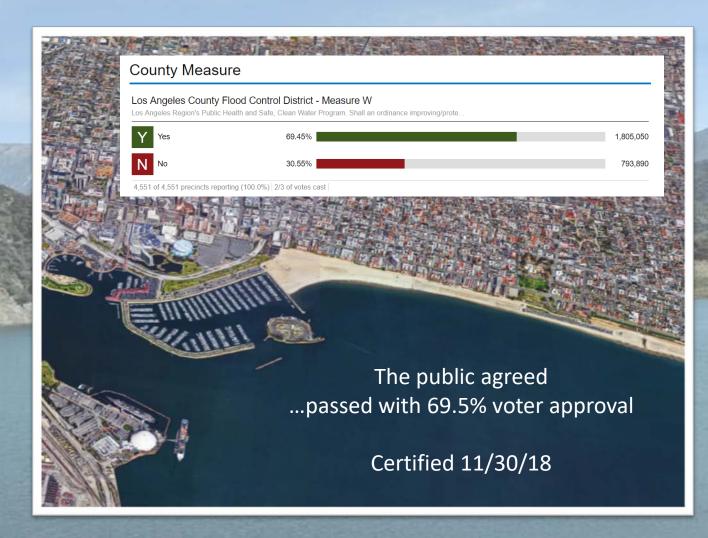

# Water Resiliency Challenges





# Regional Issue... Regional Approach

# CAPTURE CLEAN CONSERVE

Improve Water Quality

Increase Local Water Supply

**Enhance Communities** 





## Los Angeles County Public Works







### Safe, Clean Water Program Fund Allocation





### Safe, Clean Water Program



50% of total revenue collected within each City goes to the Watershed Area (Regional Program)

| WATERSHED AREA           | EST. MAX ANNUAL ALLOCATION |
|--------------------------|----------------------------|
| Central Santa Monica Bay | \$18.1 Million             |
| Lower Los Angeles River  | \$13.9 Million             |
| Lower San Gabriel River  | \$17.4 Million             |
| North Santa Monica Bay   | \$2.2 Million              |
| Rio Hondo                | \$12 Million               |
| Santa Clara River        | \$7.1 Million              |
| South Santa Monica Bay   | \$19.5 Million             |
| Upper Los Angeles River  | \$39.9 Million