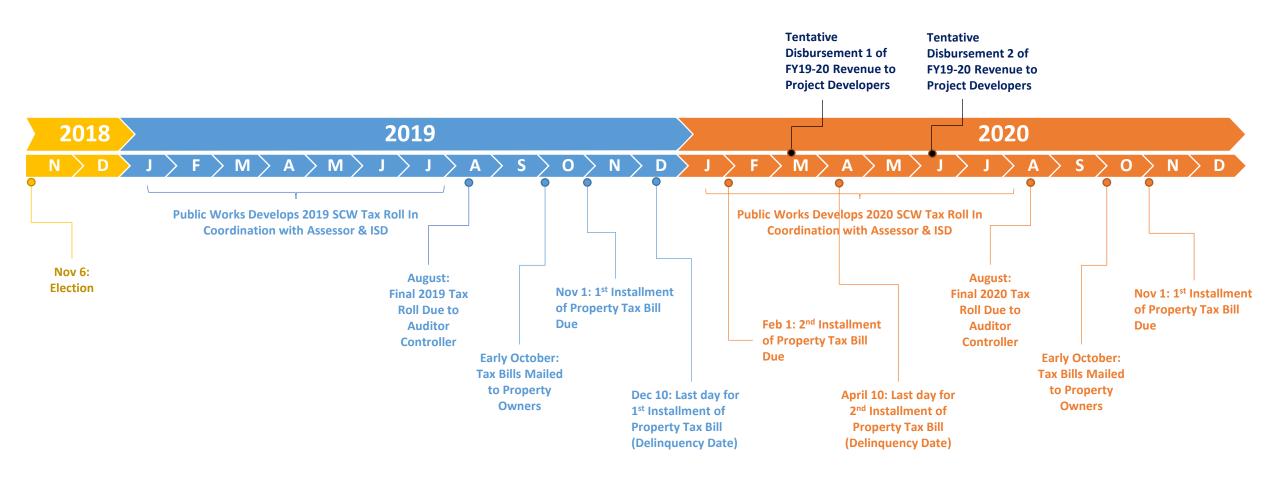

# Tax Timeline Flowchart

#### **Revenue Collection Begins – Fall 2019**

• Tax roll solidified in the summer; Auditor-Controller sends tax bills

#### **Revenue Disbursement – Spring 2020**

First installment of revenue available for disbursement.

#### **Revenue Collection Begins – Fall 2019**

• Anticipated revenue identified and tax roll sent to Auditor-Controller