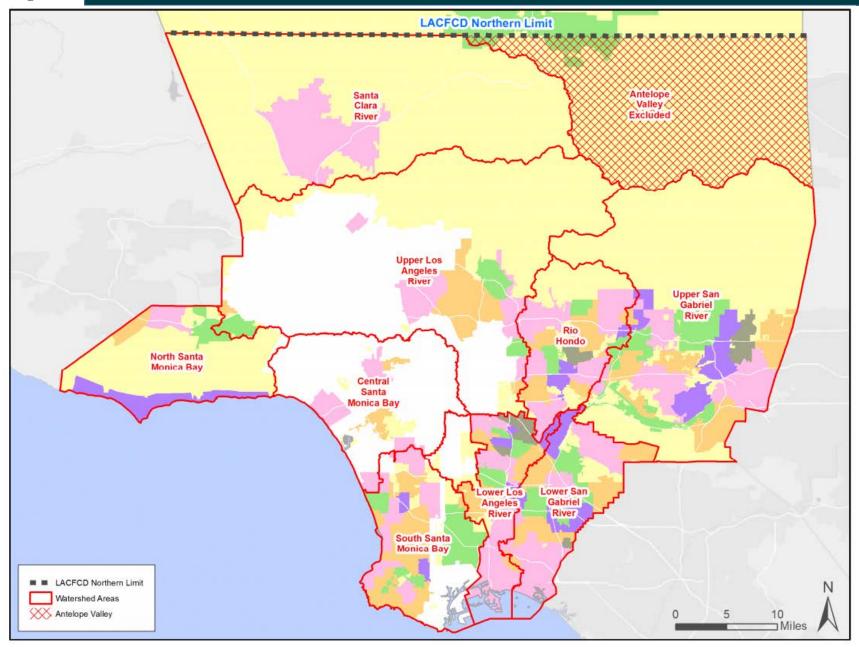

### Watershed Areas

Central Santa Monica Bay Lower Los Angeles River Lower San Gabriel River North Santa Monica Bay Rio Hondo Santa Clara River South Santa Monica Bay Upper Los Angeles River **Upper San Gabriel River** 