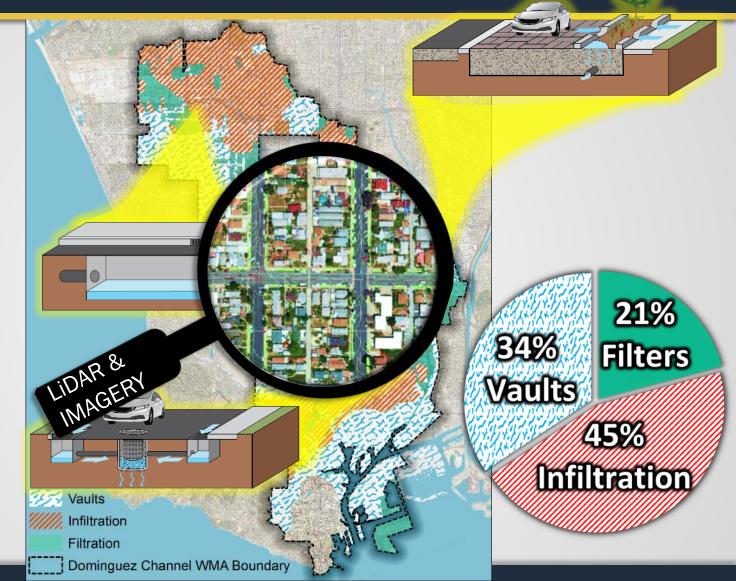

## **GREEN STREETS** Green Streets Implementation Plan

| BMP Type             | <u>#</u> |
|----------------------|----------|
| Biofiltration        | 7,000    |
| Vault                | 16,000   |
| Dry Well             | 23,700   |
| Bioinfiltration      | 19,400   |
| Green Alley          | 50       |
| Infiltration Gallery | 3,900    |

### <u>Total:</u> 70,050 Potential Opportunities