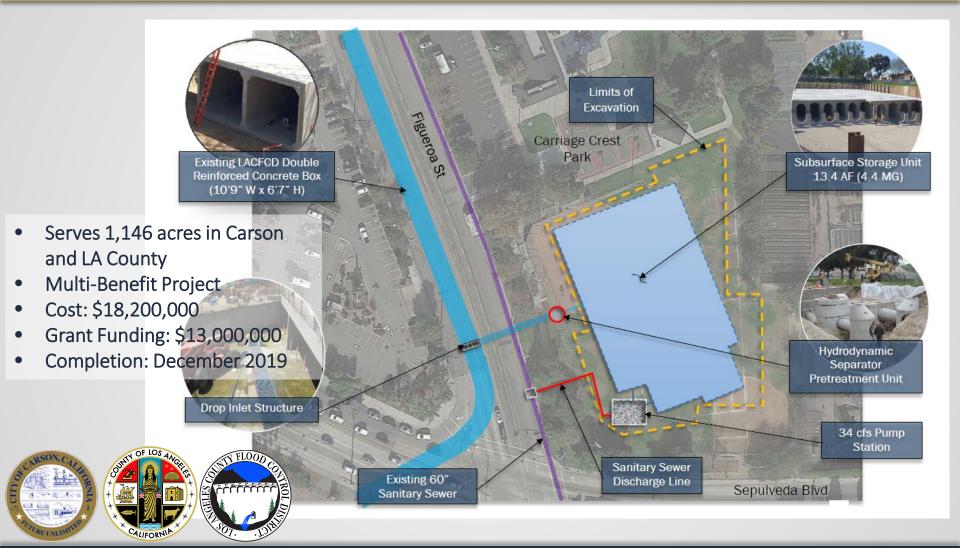

# **REGIONAL PROJECTS**

Stormwater and Runoff Capture Project at Carriage Crest Park