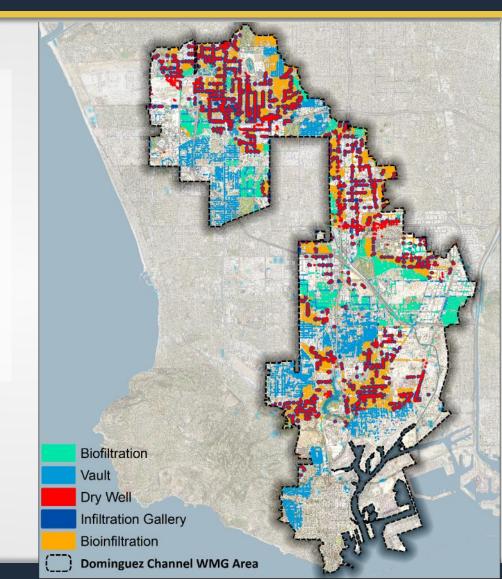

## **GREEN STREETS** Green Streets Implementation Plan

| BMP Type             | <u>#</u> |
|----------------------|----------|
| Biofiltration        | 7,000    |
| Vault                | 16,000   |
| Dry Well             | 23,700   |
| Bioinfiltration      | 19,400   |
| Green Alley          | 50       |
| Infiltration Gallery | 3,900    |

### <u>Total:</u> 70,050 Potential Opportunities