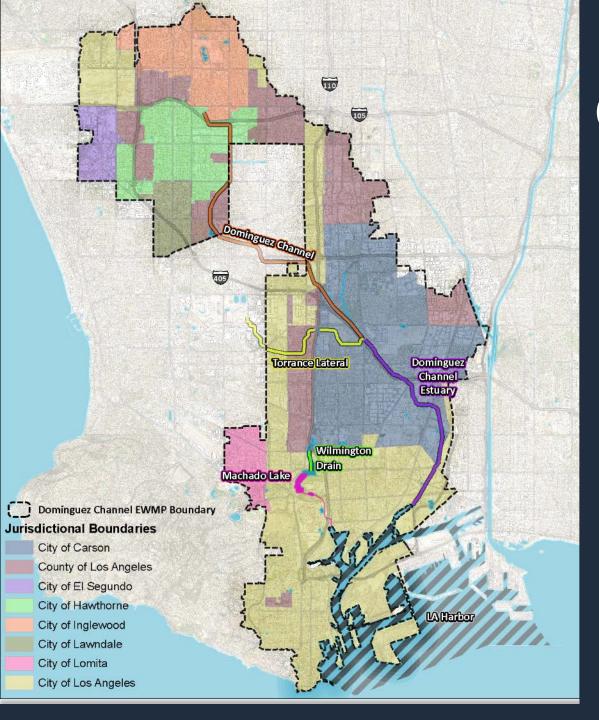

# DOMINGUEZ CHANNEL WMG JURISDICTIONS

- Carson
- El Segundo
- Hawthorne
- Inglewood
- Lawndale
- Lomita
- Los Angeles
- County of Los Angeles
- LA County Flood Control District