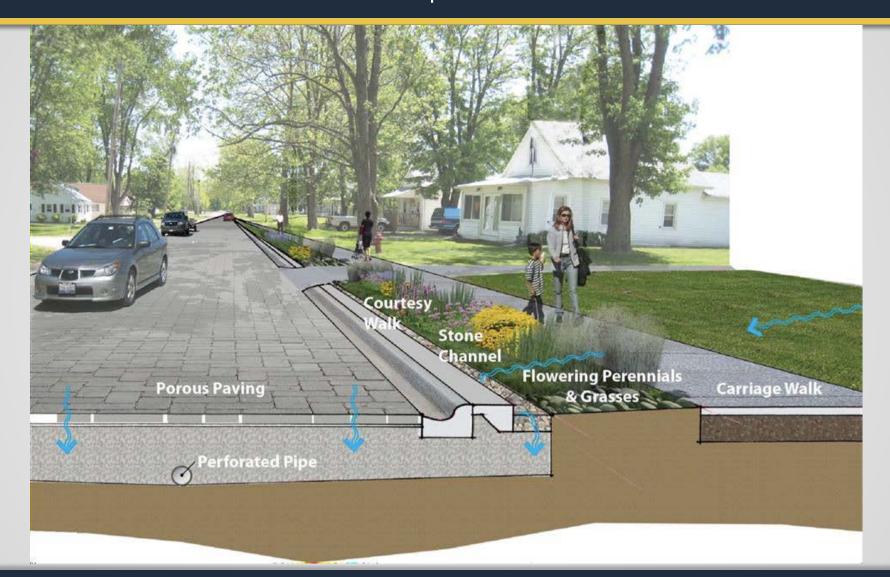

### **GREEN STREETS** Green Streets Implementation Plan

## **GREEN STREETS** Green Streets Implementation Plan

| BMP Type             | <u>#</u> |
|----------------------|----------|
| Biofiltration        | 7,000    |
| Vault                | 16,000   |
| Dry Well             | 23,700   |
| Bioinfiltration      | 19,400   |
| Green Alley          | 50       |
| Infiltration Gallery | 3,900    |