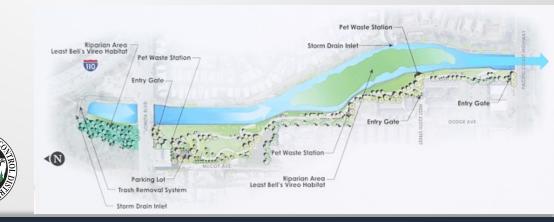

### **REGIONAL PROJECTS** Machado Lake Ecosystem Rehabilitation

- Captures 6,820 AF per year
- Multiple Benefits

11

- Cost: \$111,900,000
- Prop O, Prop K, Prop CC funding
- Completed: November 2017