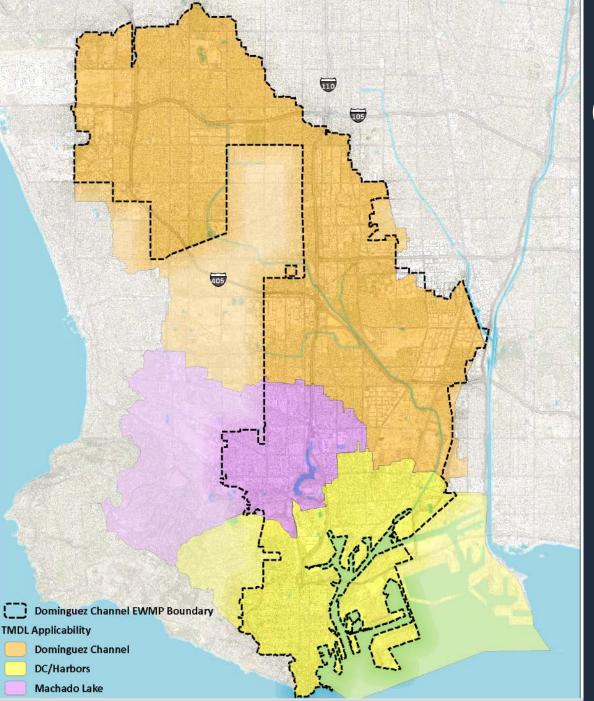

# DOMINGUEZ CHANNEL WMG SUB-WATERSHEDS

- Dominguez Channel
- Machado Lake
- Los Angeles Harbor