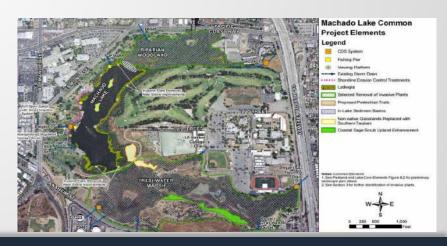

### **REGIONAL PROJECTS** Machado Lake Ecosystem Rehabilitation

- Captures 6,820 AF per year
- Multiple Benefits

11

- Cost: \$111,900,000
- Prop O, Prop K, Prop CC funding
- Completed: November 2017