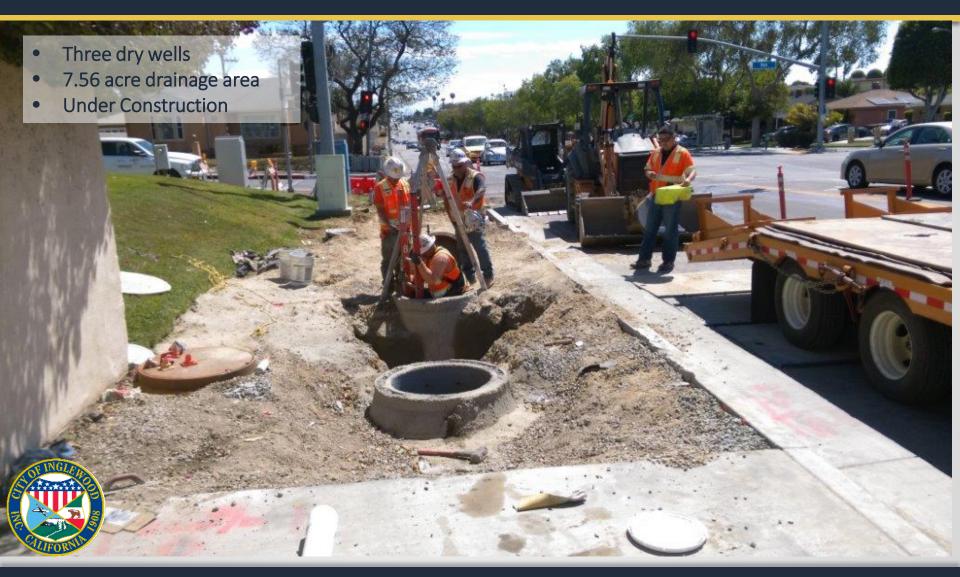

## **GREEN STREETS** Hawthorne Blvd. Mobility Improvement Project

- Comprehensive street improvement
- 45 acre drainage area
  Cost: \$1.5 M (stormwater)
  Completed: 2015