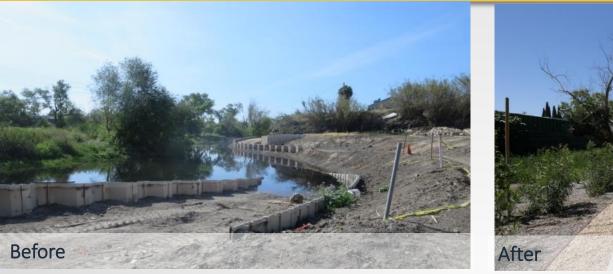

### **REGIONAL PROJECTS** Machado Lake Ecosystem Rehabilitation

- Captures 6,820 AF per year
- Multiple Benefits

11

- Cost: \$111,900,000
- Prop O, Prop K, Prop CC funding
- Completed: November 2017