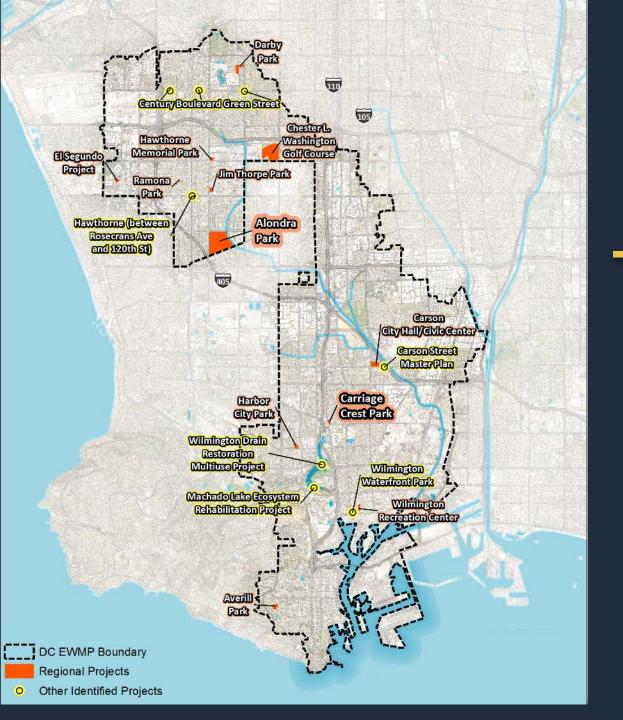

## REGIONAL PROJECTS

# **REGIONAL PROJECTS**

Stormwater and Runoff Capture Project at Carriage Crest Park

### Alondra Park MultiBenefit Stormwater Capture Project

### **REGIONAL PROJECTS** Chester Washington Stormwater Capture Project

- Multi-benefit project
- Planning in progress

### **GREEN STREETS** Century Boulevard Green Street

### **GREEN STREETS** Carson Street Master Plan

- - Comprehensive street improvements