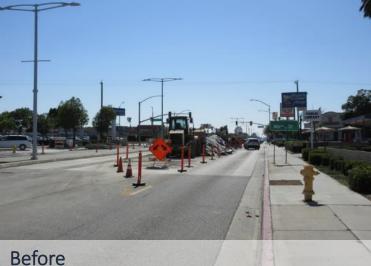

### **GREEN STREETS** Carson Street Master Plan

- - Comprehensive street improvements