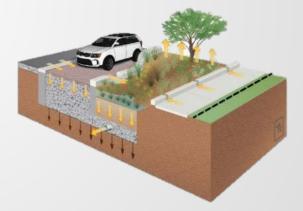

## **GREEN STREETS** Hawthorne Blvd. Mobility Improvement Project

- Comprehensive street improvement
- 45 acre drainage area
  Cost: \$1.5 M (stormwater)
  Completed: 2015