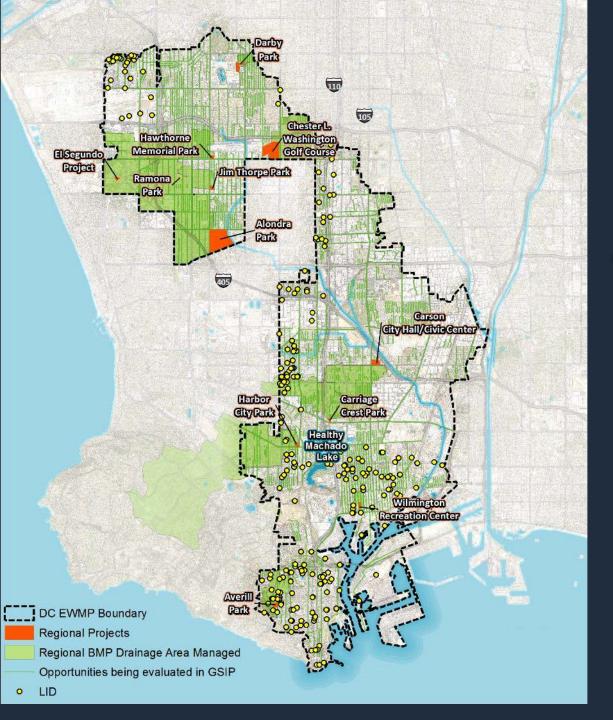

# DOMINGUEZ CHANNEL WMG SUB-WATERSHEDS

- Dominguez Channel
- Machado Lake
- Los Angeles Harbor

# DOMINGUEZ CHANNEL WMG JURISDICTIONS

- Carson
- El Segundo
- Hawthorne
- Inglewood
- Lawndale
- Lomita
- Los Angeles
- County of Los Angeles
- LA County Flood Control District

# WATERSHED CONTROL MEASURES

## STRUCTURAL MEASURES

## LOW IMPACT DEVELOPMENT

## REGIONAL PROJECTS