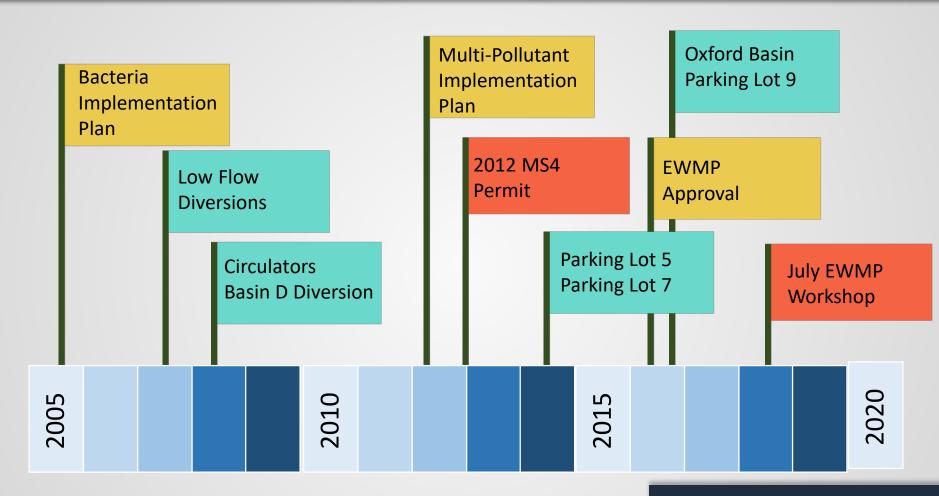

### MARINA DEL REY

Timeline History

#### Bacteria TMDL Efforts

❖ June 2015 – New Beach Signage

❖ June 2017 – Additional Bird Deterrents

March 2018 – Dye Tablet & Bird Feeding Ordinance

March 2018 – Dye Tablet Pilot Program

Parking Lot 5

Parking Lot 7

Parking Lot 9

Library Parking Lot