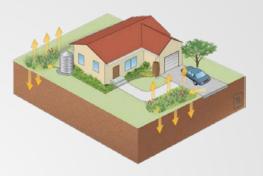

### WATERSHED CONTROL MEASURES

1. Non-Structural Measures

3. Green Streets

2. Low Impact Development

4. Regional Projects