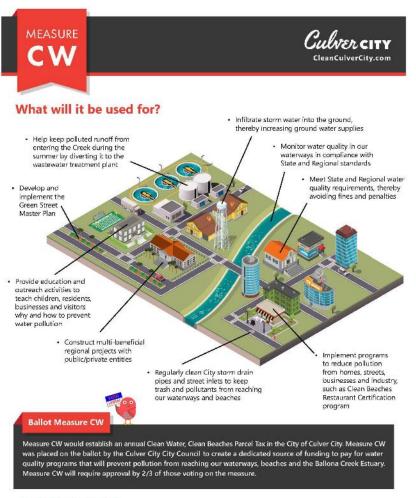

#### Culver City – Measure CW

- Nov. 8, 2016, Culver City residents passed Measure CW (74% Yes)
- \$99/year for typical single family parcel
- \$69/year for unit for multi-dwelling residential
- \$1096/year/acre for non-residential land
- Expected to generate \$2.3M/year
- All funds will be used to reduce stormwater pollution