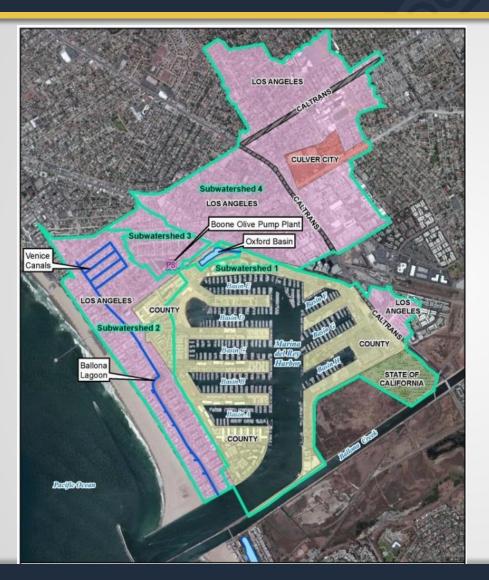

#### Watershed Overview

#### Four Subwatersheds

- 1. Harbor (Front & Back Basins)
- 2. Ballona Lagoon
- 3. Boone Olive Pump Plant
- 4. Oxford Basin

#### Tributary Area: 1409 acres

- City of LA 971 acres 69 %
- County 396 acres 28 %
- Culver City 42 acres 3 %