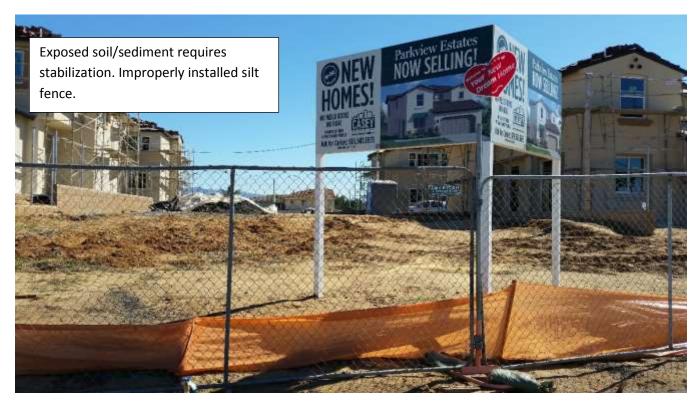

- 1. All Risk Level 2 site are required to implement effective soil cover for inactive areas. All Risk Level 2 sites are required to implement appropriate erosion control BMPs (runoff control and soil stabilization) in conjunction with sediment control BMPs for active areas. Areas that are inactive should already have effective soil cover or soil stabilization implemented. Runoff controls and soil stabilization are expected to be implemented prior to a predicted rain event for all active areas. The site lacks appropriate erosion control BMPs to prevent erosion for inactive as well as some of the active areas. The sediment controls and perimeter controls are deficient as well.
- 2. All Risk Level 2 sites are required to contain and securely protect stockpiles of waste and construction material from wind and rain at all times unless actively being used. Attached photos show stockpiles that are not adequately covered and do not have protection from rain.
- 3. All Risk Level 2 sites are required to implement good housekeeping, including sweeping and trash management.

Some of the specific deficiencies noted are: sediment on paved streets and in curb core drain pipe outlets at the curb. Worn, torn and broken fiber rolls. Trash on the ground.

Unsecured/un-staked fiber rolls. Inadequate concrete washout. Unsecured/improperly installed silt fence. Lack of erosion controls (stabilization) on inactive portions of the site.