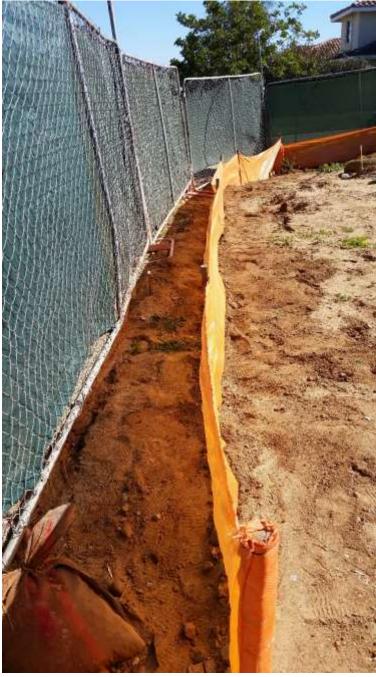

I informed you of the deficiencies and violations that I observed at the construction site during my inspection. This email is to document all of my observations, as well as provide you an opportunity to provide information that will demonstrate the site has been brought into compliance with the requirements of the CGP. Attached are photos taken during the inspection showing the areas that need to be addressed (as marked with red arrows, circles, or notes) to demonstrate compliance with the CGP requirements for a Risk Level 2 site.

Some of the specific deficiencies noted are: sediment on paved streets and in curb core drain pipe outlets at the curb. Worn, torn and broken fiber rolls. Trash on the ground.

Unsecured/un-staked fiber rolls. Inadequate concrete washout. Unsecured/improperly installed silt fence. Lack of erosion controls (stabilization) on inactive portions of the site.