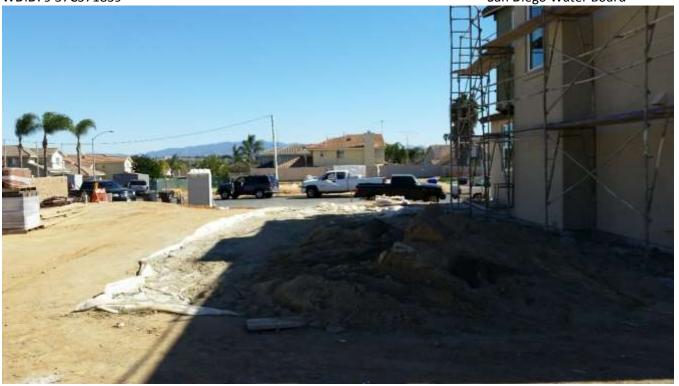

- 1. All Risk Level 2 site are required to implement effective soil cover for inactive areas. All Risk Level 2 sites are required to implement appropriate erosion control BMPs (runoff control and soil stabilization) in conjunction with sediment control BMPs for active areas. Areas that are inactive should already have effective soil cover or soil stabilization implemented. Runoff controls and soil stabilization are expected to be implemented prior to a predicted rain event for all active areas. The site lacks appropriate erosion control BMPs to prevent erosion for inactive as well as some of the active areas. The sediment controls and perimeter controls are deficient as well.
- 2. All Risk Level 2 sites are required to contain and securely protect stockpiles of waste and construction material from wind and rain at all times unless actively being used. Attached photos show stockpiles that are not adequately covered and do not have protection from rain.
- 3. All Risk Level 2 sites are required to implement good housekeeping, including sweeping and trash management.

Some of the specific deficiencies noted are: sediment on paved streets and in curb core drain pipe outlets at the curb. Worn, torn and broken fiber rolls. Trash on the ground.

Unsecured/un-staked fiber rolls. Inadequate concrete washout. Unsecured/improperly installed silt fence. Lack of erosion controls (stabilization) on inactive portions of the site.