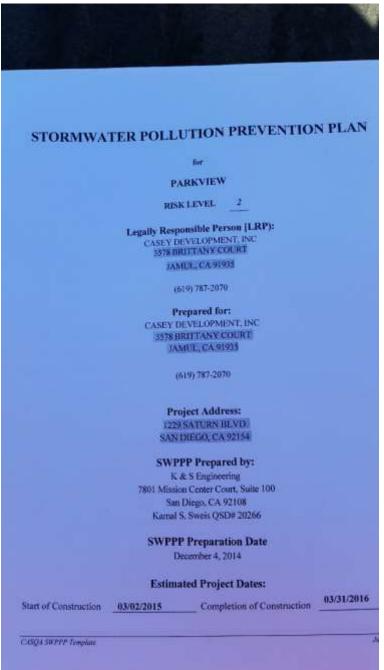

## Mr. Casey, (RE: WDID 9 37C371859)

I conducted an inspection of the Casey Development Parkview Estates construction site on February 9, 2016. You accompanied me during my inspection of the site. Parkview Estates is a Risk Level 2 site under the Statewide Construction General Permit Order R9-2009-0009-DWQ (CGP). Based on my observations, several requirements for a Risk Level 2 construction site were not implemented or inadequately implemented in compliance with the CGP (See attached photos). Please refer to Attachment D of the Statewide Construction General Permit Order R9-2009-0009-DWQ, D. Erosion Control, and E. Sediment Controls for Risk Level 2 sites.