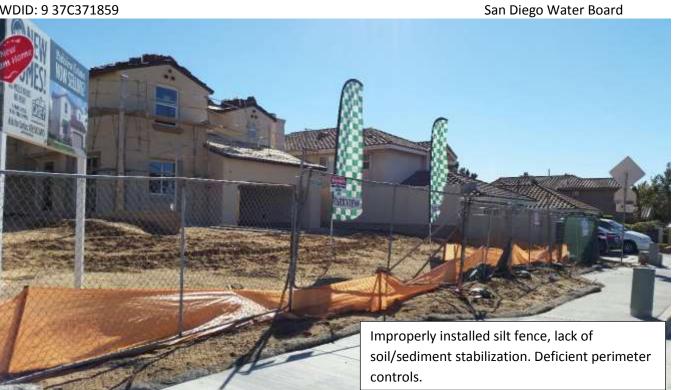

- 1. All Risk Level 2 site are required to implement effective soil cover for inactive areas. All Risk Level 2 sites are required to implement appropriate erosion control BMPs (runoff control and soil stabilization) in conjunction with sediment control BMPs for active areas. Areas that are inactive should already have effective soil cover or soil stabilization implemented. Runoff controls and soil stabilization are expected to be implemented prior to a predicted rain event for all active areas. The site lacks appropriate erosion control BMPs to prevent erosion for inactive as well as some of the active areas. The sediment controls and perimeter controls are deficient as well.
- 2. All Risk Level 2 sites are required to contain and securely protect stockpiles of waste and construction material from wind and rain at all times unless actively being used. Attached photos show stockpiles that are not adequately covered and do not have protection from rain.
- 3. All Risk Level 2 sites are required to implement good housekeeping, including sweeping and trash management.

Some of the specific deficiencies noted are: sediment on paved streets and in curb core drain pipe outlets at the curb. Worn, torn and broken fiber rolls. Trash on the ground.

Unsecured/un-staked fiber rolls. Inadequate concrete washout. Unsecured/improperly installed silt fence. Lack of erosion controls (stabilization) on inactive portions of the site.