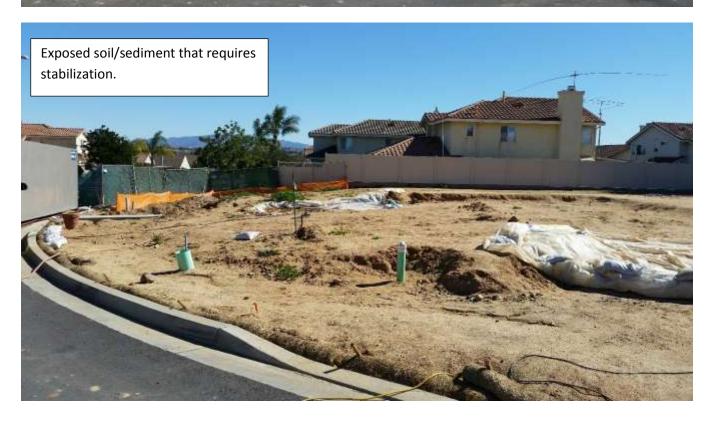

- 1. All Risk Level 2 site are required to implement effective soil cover for inactive areas. All Risk Level 2 sites are required to implement appropriate erosion control BMPs (runoff control and soil stabilization) in conjunction with sediment control BMPs for active areas. Areas that are inactive should already have effective soil cover or soil stabilization implemented. Runoff controls and soil stabilization are expected to be implemented prior to a predicted rain event for all active areas. The site lacks appropriate erosion control BMPs to prevent erosion for inactive as well as some of the active areas. The sediment controls and perimeter controls are deficient as well.
- 2. All Risk Level 2 sites are required to contain and securely protect stockpiles of waste and construction material from wind and rain at all times unless actively being used. Attached photos show stockpiles that are not adequately covered and do not have protection from rain.
- 3. All Risk Level 2 sites are required to implement good housekeeping, including sweeping and trash management.

Some of the specific deficiencies noted are: sediment on paved streets and in curb core drain pipe outlets at the curb. Worn, torn and broken fiber rolls. Trash on the ground.

Unsecured/un-staked fiber rolls. Inadequate concrete washout. Unsecured/improperly installed silt fence. Lack of erosion controls (stabilization) on inactive portions of the site.