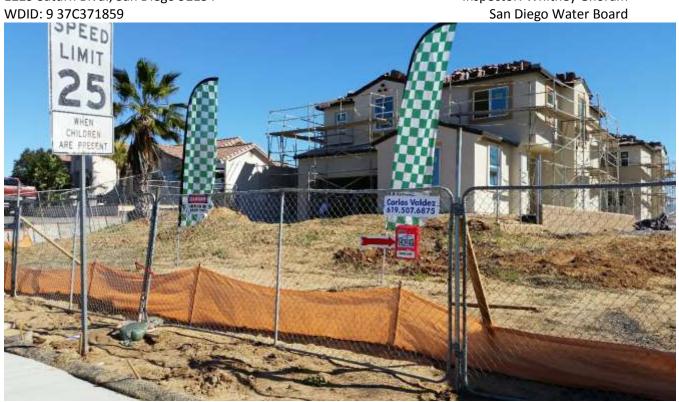

## Mr. Casey, (RE: WDID 9 37C371859)

I conducted an inspection of the Casey Development Parkview Estates construction site on February 9, 2016. You accompanied me during my inspection of the site. Parkview Estates is a Risk Level 2 site under the Statewide Construction General Permit Order R9-2009-0009-DWQ (CGP). Based on my observations, several requirements for a Risk Level 2 construction site were not implemented or inadequately implemented in compliance with the CGP (See attached photos). Please refer to Attachment D of the Statewide Construction General Permit Order R9-2009-0009-DWQ, D. Erosion Control, and E. Sediment Controls for Risk Level 2 sites.

I informed you of the deficiencies and violations that I observed at the construction site during my inspection. This email is to document all of my observations, as well as provide you an opportunity to provide information that will demonstrate the site has been brought into compliance with the requirements of the CGP. Attached are photos taken during the inspection showing the areas that need to be addressed (as marked with red arrows, circles, or notes) to demonstrate compliance with the CGP requirements for a Risk Level 2 site.

Some of the specific deficiencies noted are: sediment on paved streets and in curb core drain pipe outlets at the curb. Worn, torn and broken fiber rolls. Trash on the ground.

Unsecured/un-staked fiber rolls. Inadequate concrete washout. Unsecured/improperly installed silt fence. Lack of erosion controls (stabilization) on inactive portions of the site.