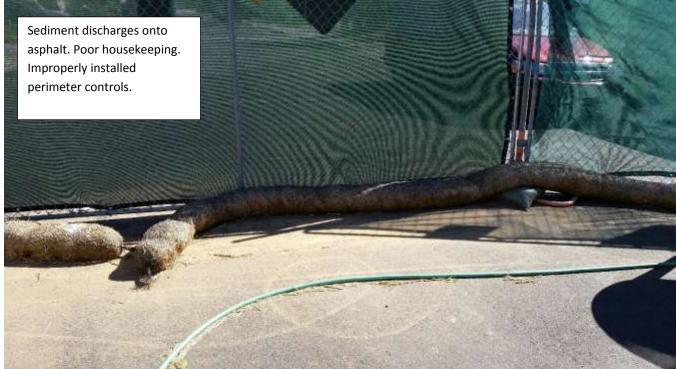

I informed you of the deficiencies and violations that I observed at the construction site during my inspection. This email is to document all of my observations, as well as provide you an opportunity to provide information that will demonstrate the site has been brought into compliance with the requirements of the CGP. Attached are photos taken during the inspection showing the areas that need to be addressed (as marked with red arrows, circles, or notes) to demonstrate compliance with the CGP requirements for a Risk Level 2 site.

Some of the specific deficiencies noted are: sediment on paved streets and in curb core drain pipe outlets at the curb. Worn, torn and broken fiber rolls. Trash on the ground.

Unsecured/un-staked fiber rolls. Inadequate concrete washout. Unsecured/improperly installed silt fence. Lack of erosion controls (stabilization) on inactive portions of the site.