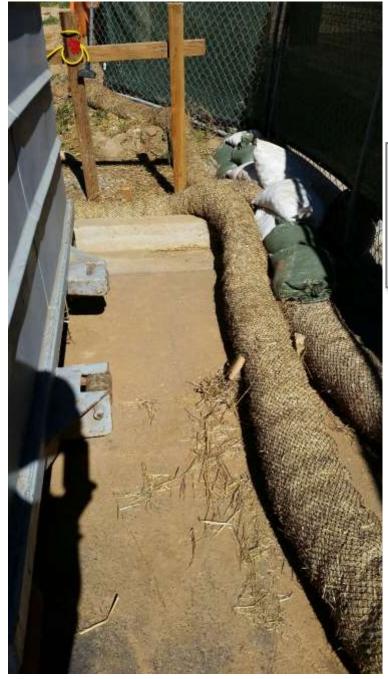

I informed you of the deficiencies and violations that I observed at the construction site during my inspection. This email is to document all of my observations, as well as provide you an opportunity to provide information that will demonstrate the site has been brought into compliance with the requirements of the CGP. Attached are photos taken during the inspection showing the areas that need to be addressed (as marked with red arrows, circles, or notes) to demonstrate compliance with the CGP requirements for a Risk Level 2 site.

Some of the specific deficiencies noted are: sediment on paved streets and in curb core drain pipe outlets at the curb. Worn, torn and broken fiber rolls. Trash on the ground.

Unsecured/un-staked fiber rolls. Inadequate concrete washout. Unsecured/improperly installed silt fence. Lack of erosion controls (stabilization) on inactive portions of the site.