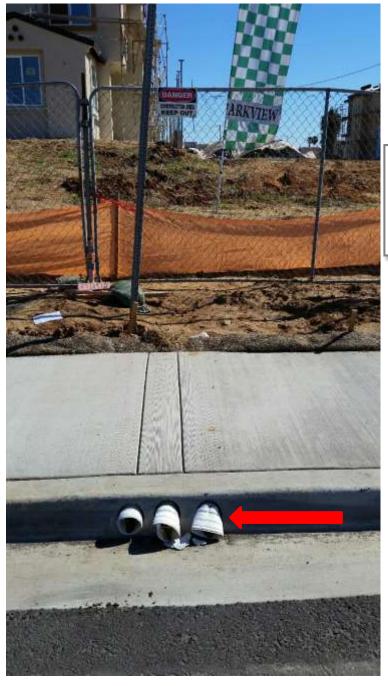

Some of the specific deficiencies noted are: sediment on paved streets and in curb core drain pipe outlets at the curb. Worn, torn and broken fiber rolls. Trash on the ground.

Unsecured/un-staked fiber rolls. Inadequate concrete washout. Unsecured/improperly installed silt fence. Lack of erosion controls (stabilization) on inactive portions of the site.