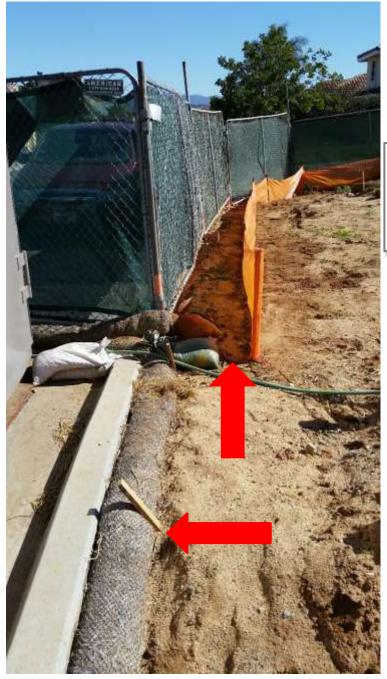

Some of the specific deficiencies noted are: sediment on paved streets and in curb core drain pipe outlets at the curb. Worn, torn and broken fiber rolls. Trash on the ground.

Unsecured/un-staked fiber rolls. Inadequate concrete washout. Unsecured/improperly installed silt fence. Lack of erosion controls (stabilization) on inactive portions of the site.

Open driveway apron entrance without a shaker plate and rock. Uncovered stockpiles. In addition, the SWPPP did not contain employee training logs as required by the CGP. Please provide employee training logs for all contractors, subcontractors and personnel working at the site by February 19, 2016.