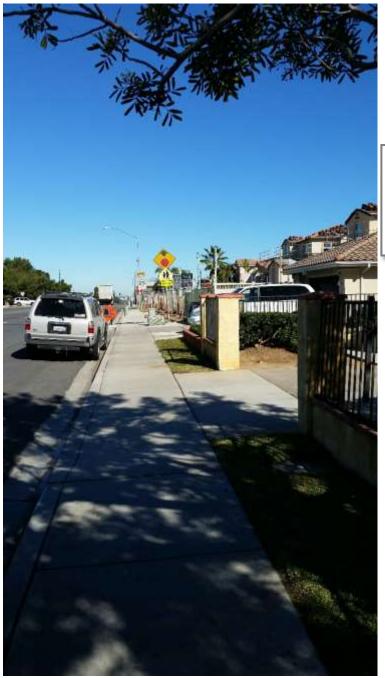

I informed you of the deficiencies and violations that I observed at the construction site during my inspection. This email is to document all of my observations, as well as provide you an opportunity to provide information that will demonstrate the site has been brought into compliance with the requirements of the CGP. Attached are photos taken during the inspection showing the areas that need to be addressed (as marked with red arrows, circles, or notes) to demonstrate compliance with the CGP requirements for a Risk Level 2 site.

Some of the specific deficiencies noted are: sediment on paved streets and in curb core drain pipe outlets at the curb. Worn, torn and broken fiber rolls. Trash on the ground.

Unsecured/un-staked fiber rolls. Inadequate concrete washout. Unsecured/improperly installed silt fence. Lack of erosion controls (stabilization) on inactive portions of the site.

Open driveway apron entrance without a shaker plate and rock. Uncovered stockpiles. In addition, the SWPPP did not contain employee training logs as required by the CGP. Please provide employee training logs for all contractors, subcontractors and personnel working at the site by February 19, 2016.