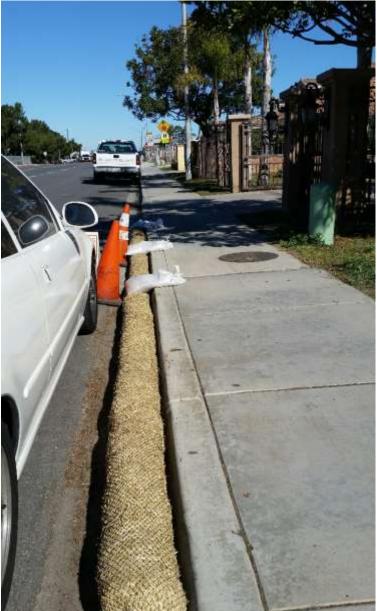

- 1. All Risk Level 2 site are required to implement effective soil cover for inactive areas. All Risk Level 2 sites are required to implement appropriate erosion control BMPs (runoff control and soil stabilization) in conjunction with sediment control BMPs for active areas. Areas that are inactive should already have effective soil cover or soil stabilization implemented. Runoff controls and soil stabilization are expected to be implemented prior to a predicted rain event for all active areas. The site lacks appropriate erosion control BMPs to prevent erosion for inactive as well as some of the active areas. The sediment controls and perimeter controls are deficient as well.
- 2. All Risk Level 2 sites are required to contain and securely protect stockpiles of waste and construction material from wind and rain at all times unless actively being used. Attached photos show stockpiles that are not adequately covered and do not have protection from rain.
- 3. All Risk Level 2 sites are required to implement good housekeeping, including sweeping and trash management.

Some of the specific deficiencies noted are: sediment on paved streets and in curb core drain pipe outlets at the curb. Worn, torn and broken fiber rolls. Trash on the ground.

Unsecured/un-staked fiber rolls. Inadequate concrete washout. Unsecured/improperly installed silt fence. Lack of erosion controls (stabilization) on inactive portions of the site.