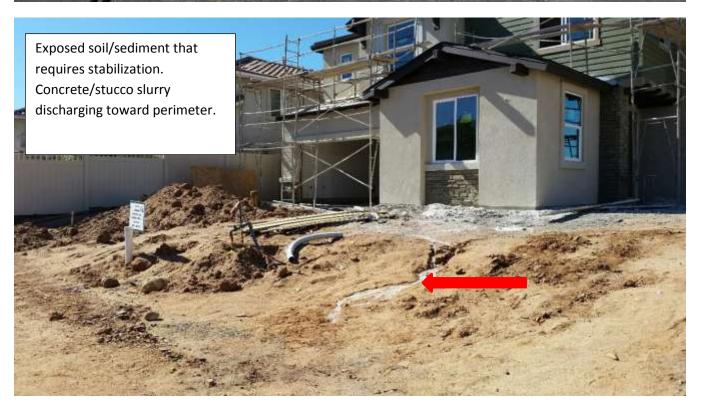

- 1. All Risk Level 2 site are required to implement effective soil cover for inactive areas. All Risk Level 2 sites are required to implement appropriate erosion control BMPs (runoff control and soil stabilization) in conjunction with sediment control BMPs for active areas. Areas that are inactive should already have effective soil cover or soil stabilization implemented. Runoff controls and soil stabilization are expected to be implemented prior to a predicted rain event for all active areas. The site lacks appropriate erosion control BMPs to prevent erosion for inactive as well as some of the active areas. The sediment controls and perimeter controls are deficient as well.
- 2. All Risk Level 2 sites are required to contain and securely protect stockpiles of waste and construction material from wind and rain at all times unless actively being used. Attached photos show stockpiles that are not adequately covered and do not have protection from rain.
- 3. All Risk Level 2 sites are required to implement good housekeeping, including sweeping and trash management.

Some of the specific deficiencies noted are: sediment on paved streets and in curb core drain pipe outlets at the curb. Worn, torn and broken fiber rolls. Trash on the ground.

Unsecured/un-staked fiber rolls. Inadequate concrete washout. Unsecured/improperly installed silt fence. Lack of erosion controls (stabilization) on inactive portions of the site.