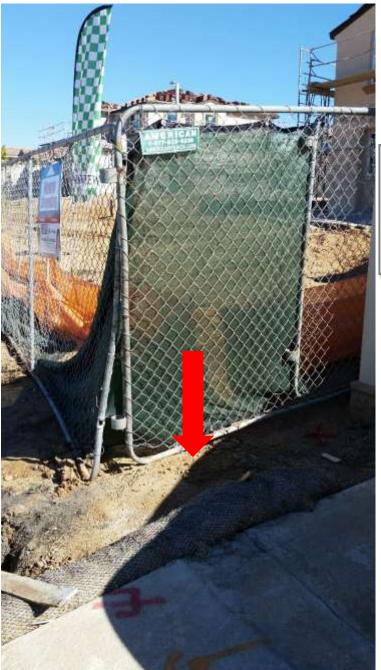

Some of the specific deficiencies noted are: sediment on paved streets and in curb core drain pipe outlets at the curb. Worn, torn and broken fiber rolls. Trash on the ground.

Unsecured/un-staked fiber rolls. Inadequate concrete washout. Unsecured/improperly installed silt fence. Lack of erosion controls (stabilization) on inactive portions of the site.

- 1. All Risk Level 2 site are required to implement effective soil cover for inactive areas. All Risk Level 2 sites are required to implement appropriate erosion control BMPs (runoff control and soil stabilization) in conjunction with sediment control BMPs for active areas. Areas that are inactive should already have effective soil cover or soil stabilization implemented. Runoff controls and soil stabilization are expected to be implemented prior to a predicted rain event for all active areas. The site lacks appropriate erosion control BMPs to prevent erosion for inactive as well as some of the active areas. The sediment controls and perimeter controls are deficient as well.
- 2. All Risk Level 2 sites are required to contain and securely protect stockpiles of waste and construction material from wind and rain at all times unless actively being used. Attached photos show stockpiles that are not adequately covered and do not have protection from rain.
- 3. All Risk Level 2 sites are required to implement good housekeeping, including sweeping and trash management.