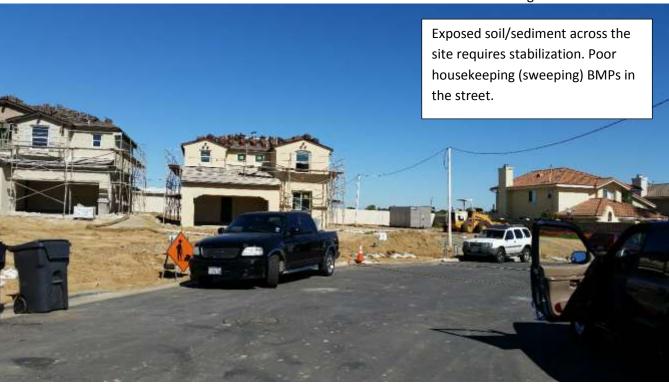

- 1. All Risk Level 2 site are required to implement effective soil cover for inactive areas. All Risk Level 2 sites are required to implement appropriate erosion control BMPs (runoff control and soil stabilization) in conjunction with sediment control BMPs for active areas. Areas that are inactive should already have effective soil cover or soil stabilization implemented. Runoff controls and soil stabilization are expected to be implemented prior to a predicted rain event for all active areas. The site lacks appropriate erosion control BMPs to prevent erosion for inactive as well as some of the active areas. The sediment controls and perimeter controls are deficient as well.
- 2. All Risk Level 2 sites are required to contain and securely protect stockpiles of waste and construction material from wind and rain at all times unless actively being used. Attached photos show stockpiles that are not adequately covered and do not have protection from rain.
- 3. All Risk Level 2 sites are required to implement good housekeeping, including sweeping and trash management.

Some of the specific deficiencies noted are: sediment on paved streets and in curb core drain pipe outlets at the curb. Worn, torn and broken fiber rolls. Trash on the ground.

Unsecured/un-staked fiber rolls. Inadequate concrete washout. Unsecured/improperly installed silt fence. Lack of erosion controls (stabilization) on inactive portions of the site.