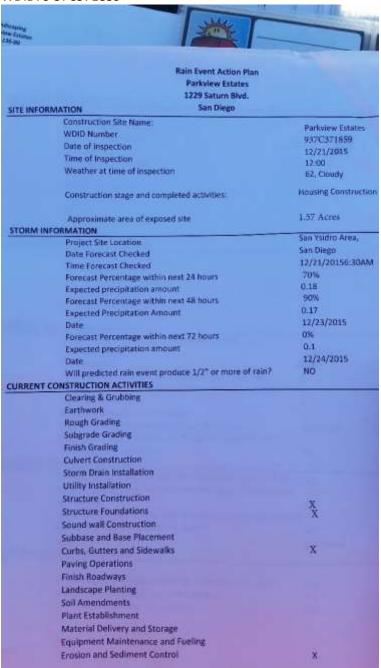

## Mr. Casey, (RE: WDID 9 37C371859)

I conducted an inspection of the Casey Development Parkview Estates construction site on February 9, 2016. You accompanied me during my inspection of the site. Parkview Estates is a Risk Level 2 site under the Statewide Construction General Permit Order R9-2009-0009-DWQ (CGP). Based on my observations, several requirements for a Risk Level 2 construction site were not implemented or inadequately implemented in compliance with the CGP (See attached photos). Please refer to Attachment D of the Statewide Construction General Permit Order R9-2009-0009-DWQ, D. Erosion Control, and E. Sediment Controls for Risk Level 2 sites.

- 1. All Risk Level 2 site are required to implement effective soil cover for inactive areas. All Risk Level 2 sites are required to implement appropriate erosion control BMPs (runoff control and soil stabilization) in conjunction with sediment control BMPs for active areas. Areas that are inactive should already have effective soil cover or soil stabilization implemented. Runoff controls and soil stabilization are expected to be implemented prior to a predicted rain event for all active areas. The site lacks appropriate erosion control BMPs to prevent erosion for inactive as well as some of the active areas. The sediment controls and perimeter controls are deficient as well.
- 2. All Risk Level 2 sites are required to contain and securely protect stockpiles of waste and construction material from wind and rain at all times unless actively being used. Attached photos show stockpiles that are not adequately covered and do not have protection from rain.
- 3. All Risk Level 2 sites are required to implement good housekeeping, including sweeping and trash management.

Some of the specific deficiencies noted are: sediment on paved streets and in curb core drain pipe outlets at the curb. Worn, torn and broken fiber rolls. Trash on the ground.

Unsecured/un-staked fiber rolls. Inadequate concrete washout. Unsecured/improperly installed silt fence. Lack of erosion controls (stabilization) on inactive portions of the site.

Open driveway apron entrance without a shaker plate and rock. Uncovered stockpiles. In addition, the SWPPP did not contain employee training logs as required by the CGP. Please provide employee training logs for all contractors, subcontractors and personnel working at the site by February 19, 2016.