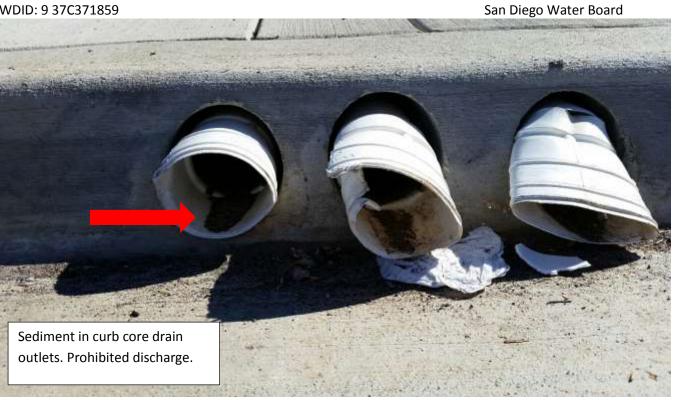

Some of the specific deficiencies noted are: sediment on paved streets and in curb core drain pipe outlets at the curb. Worn, torn and broken fiber rolls. Trash on the ground.

Unsecured/un-staked fiber rolls. Inadequate concrete washout. Unsecured/improperly installed silt fence. Lack of erosion controls (stabilization) on inactive portions of the site.