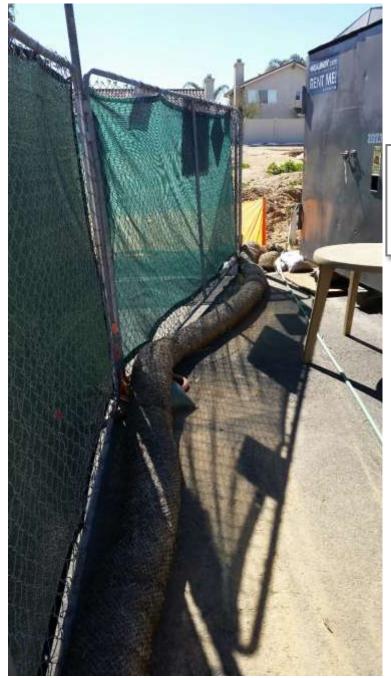

Some of the specific deficiencies noted are: sediment on paved streets and in curb core drain pipe outlets at the curb. Worn, torn and broken fiber rolls. Trash on the ground.

Unsecured/un-staked fiber rolls. Inadequate concrete washout. Unsecured/improperly installed silt fence. Lack of erosion controls (stabilization) on inactive portions of the site.

Open driveway apron entrance without a shaker plate and rock. Uncovered stockpiles. In addition, the SWPPP did not contain employee training logs as required by the CGP. Please provide employee training logs for all contractors, subcontractors and personnel working at the site by February 19, 2016.