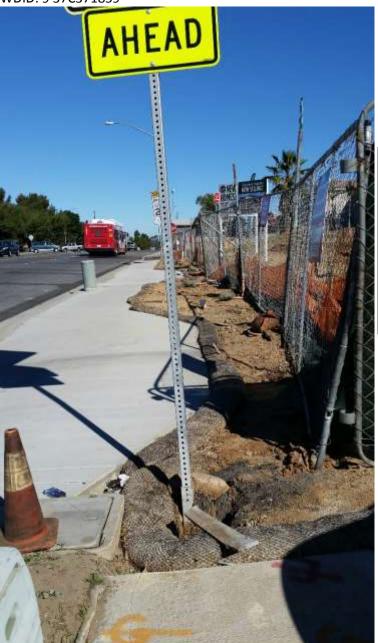

- 1. All Risk Level 2 site are required to implement effective soil cover for inactive areas. All Risk Level 2 sites are required to implement appropriate erosion control BMPs (runoff control and soil stabilization) in conjunction with sediment control BMPs for active areas. Areas that are inactive should already have effective soil cover or soil stabilization implemented. Runoff controls and soil stabilization are expected to be implemented prior to a predicted rain event for all active areas. The site lacks appropriate erosion control BMPs to prevent erosion for inactive as well as some of the active areas. The sediment controls and perimeter controls are deficient as well.
- 2. All Risk Level 2 sites are required to contain and securely protect stockpiles of waste and construction material from wind and rain at all times unless actively being used. Attached photos show stockpiles that are not adequately covered and do not have protection from rain.
- 3. All Risk Level 2 sites are required to implement good housekeeping, including sweeping and trash management.

Some of the specific deficiencies noted are: sediment on paved streets and in curb core drain pipe outlets at the curb. Worn, torn and broken fiber rolls. Trash on the ground.

Unsecured/un-staked fiber rolls. Inadequate concrete washout. Unsecured/improperly installed silt fence. Lack of erosion controls (stabilization) on inactive portions of the site.