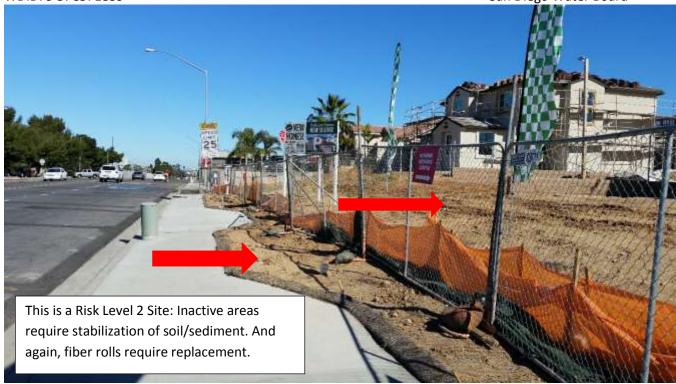

- 1. All Risk Level 2 site are required to implement effective soil cover for inactive areas. All Risk Level 2 sites are required to implement appropriate erosion control BMPs (runoff control and soil stabilization) in conjunction with sediment control BMPs for active areas. Areas that are inactive should already have effective soil cover or soil stabilization implemented. Runoff controls and soil stabilization are expected to be implemented prior to a predicted rain event for all active areas. The site lacks appropriate erosion control BMPs to prevent erosion for inactive as well as some of the active areas. The sediment controls and perimeter controls are deficient as well.
- 2. All Risk Level 2 sites are required to contain and securely protect stockpiles of waste and construction material from wind and rain at all times unless actively being used. Attached photos show stockpiles that are not adequately covered and do not have protection from rain.
- 3. All Risk Level 2 sites are required to implement good housekeeping, including sweeping and trash management.

Some of the specific deficiencies noted are: sediment on paved streets and in curb core drain pipe outlets at the curb. Worn, torn and broken fiber rolls. Trash on the ground.

Unsecured/un-staked fiber rolls. Inadequate concrete washout. Unsecured/improperly installed silt fence. Lack of erosion controls (stabilization) on inactive portions of the site.