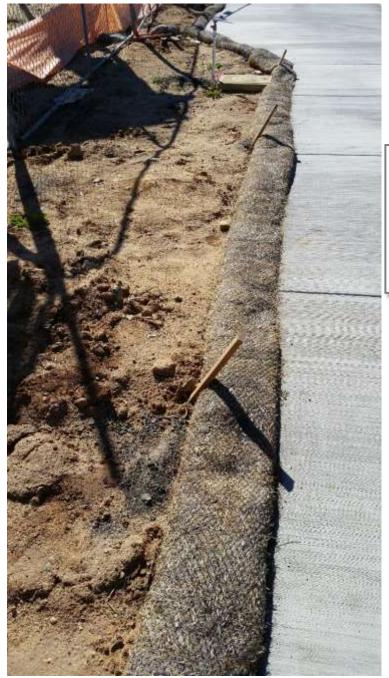

Some of the specific deficiencies noted are: sediment on paved streets and in curb core drain pipe outlets at the curb. Worn, torn and broken fiber rolls. Trash on the ground.

Unsecured/un-staked fiber rolls. Inadequate concrete washout. Unsecured/improperly installed silt fence. Lack of erosion controls (stabilization) on inactive portions of the site.