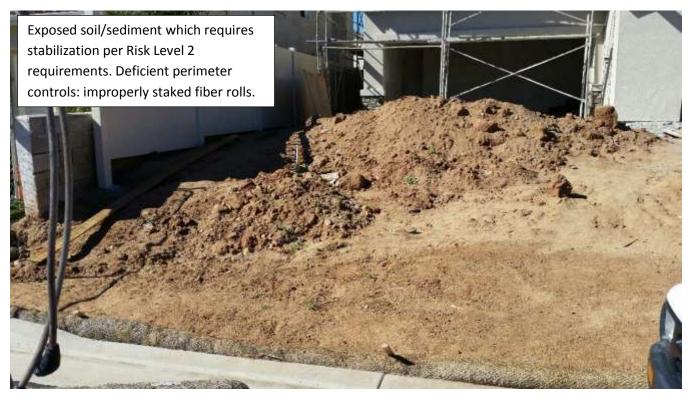

- 1. All Risk Level 2 site are required to implement effective soil cover for inactive areas. All Risk Level 2 sites are required to implement appropriate erosion control BMPs (runoff control and soil stabilization) in conjunction with sediment control BMPs for active areas. Areas that are inactive should already have effective soil cover or soil stabilization implemented. Runoff controls and soil stabilization are expected to be implemented prior to a predicted rain event for all active areas. The site lacks appropriate erosion control BMPs to prevent erosion for inactive as well as some of the active areas. The sediment controls and perimeter controls are deficient as well.
- 2. All Risk Level 2 sites are required to contain and securely protect stockpiles of waste and construction material from wind and rain at all times unless actively being used. Attached photos show stockpiles that are not adequately covered and do not have protection from rain.
- 3. All Risk Level 2 sites are required to implement good housekeeping, including sweeping and trash management.

Some of the specific deficiencies noted are: sediment on paved streets and in curb core drain pipe outlets at the curb. Worn, torn and broken fiber rolls. Trash on the ground.

Unsecured/un-staked fiber rolls. Inadequate concrete washout. Unsecured/improperly installed silt fence. Lack of erosion controls (stabilization) on inactive portions of the site.

Open driveway apron entrance without a shaker plate and rock. Uncovered stockpiles. In addition, the SWPPP did not contain employee training logs as required by the CGP. Please provide employee training logs for all contractors, subcontractors and personnel working at the site by February 19, 2016.