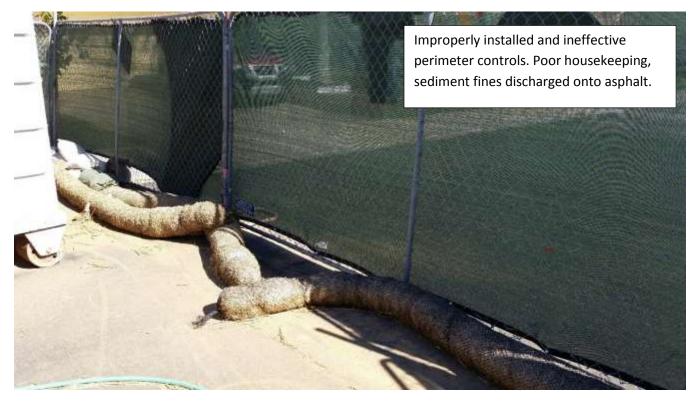

- 1. All Risk Level 2 site are required to implement effective soil cover for inactive areas. All Risk Level 2 sites are required to implement appropriate erosion control BMPs (runoff control and soil stabilization) in conjunction with sediment control BMPs for active areas. Areas that are inactive should already have effective soil cover or soil stabilization implemented. Runoff controls and soil stabilization are expected to be implemented prior to a predicted rain event for all active areas. The site lacks appropriate erosion control BMPs to prevent erosion for inactive as well as some of the active areas. The sediment controls and perimeter controls are deficient as well.
- 2. All Risk Level 2 sites are required to contain and securely protect stockpiles of waste and construction material from wind and rain at all times unless actively being used. Attached photos show stockpiles that are not adequately covered and do not have protection from rain.
- 3. All Risk Level 2 sites are required to implement good housekeeping, including sweeping and trash management.

Some of the specific deficiencies noted are: sediment on paved streets and in curb core drain pipe outlets at the curb. Worn, torn and broken fiber rolls. Trash on the ground.

Unsecured/un-staked fiber rolls. Inadequate concrete washout. Unsecured/improperly installed silt fence. Lack of erosion controls (stabilization) on inactive portions of the site.