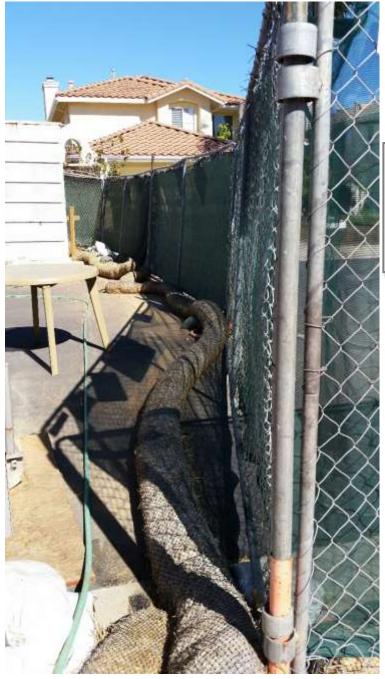

Some of the specific deficiencies noted are: sediment on paved streets and in curb core drain pipe outlets at the curb. Worn, torn and broken fiber rolls. Trash on the ground.

Unsecured/un-staked fiber rolls. Inadequate concrete washout. Unsecured/improperly installed silt fence. Lack of erosion controls (stabilization) on inactive portions of the site.

Open driveway apron entrance without a shaker plate and rock. Uncovered stockpiles. In addition, the SWPPP did not contain employee training logs as required by the CGP. Please provide employee training logs for all contractors, subcontractors and personnel working at the site by February 19, 2016.