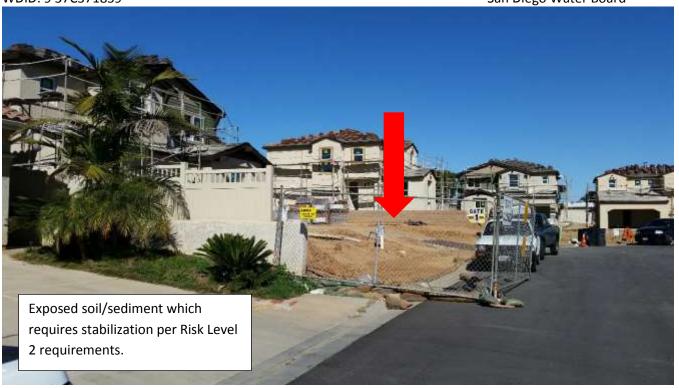

- 1. All Risk Level 2 site are required to implement effective soil cover for inactive areas. All Risk Level 2 sites are required to implement appropriate erosion control BMPs (runoff control and soil stabilization) in conjunction with sediment control BMPs for active areas. Areas that are inactive should already have effective soil cover or soil stabilization implemented. Runoff controls and soil stabilization are expected to be implemented prior to a predicted rain event for all active areas. The site lacks appropriate erosion control BMPs to prevent erosion for inactive as well as some of the active areas. The sediment controls and perimeter controls are deficient as well.
- 2. All Risk Level 2 sites are required to contain and securely protect stockpiles of waste and construction material from wind and rain at all times unless actively being used. Attached photos show stockpiles that are not adequately covered and do not have protection from rain.
- 3. All Risk Level 2 sites are required to implement good housekeeping, including sweeping and trash management.

Some of the specific deficiencies noted are: sediment on paved streets and in curb core drain pipe outlets at the curb. Worn, torn and broken fiber rolls. Trash on the ground.

Unsecured/un-staked fiber rolls. Inadequate concrete washout. Unsecured/improperly installed silt fence. Lack of erosion controls (stabilization) on inactive portions of the site.

Open driveway apron entrance without a shaker plate and rock. Uncovered stockpiles. In addition, the SWPPP did not contain employee training logs as required by the CGP. Please provide employee training logs for all contractors, subcontractors and personnel working at the site by February 19, 2016.