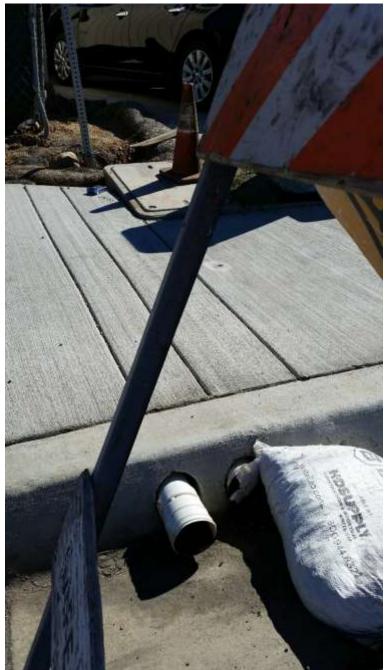

- 1. All Risk Level 2 site are required to implement effective soil cover for inactive areas. All Risk Level 2 sites are required to implement appropriate erosion control BMPs (runoff control and soil stabilization) in conjunction with sediment control BMPs for active areas. Areas that are inactive should already have effective soil cover or soil stabilization implemented. Runoff controls and soil stabilization are expected to be implemented prior to a predicted rain event for all active areas. The site lacks appropriate erosion control BMPs to prevent erosion for inactive as well as some of the active areas. The sediment controls and perimeter controls are deficient as well.
- 2. All Risk Level 2 sites are required to contain and securely protect stockpiles of waste and construction material from wind and rain at all times unless actively being used. Attached photos show stockpiles that are not adequately covered and do not have protection from rain.
- 3. All Risk Level 2 sites are required to implement good housekeeping, including sweeping and trash management.