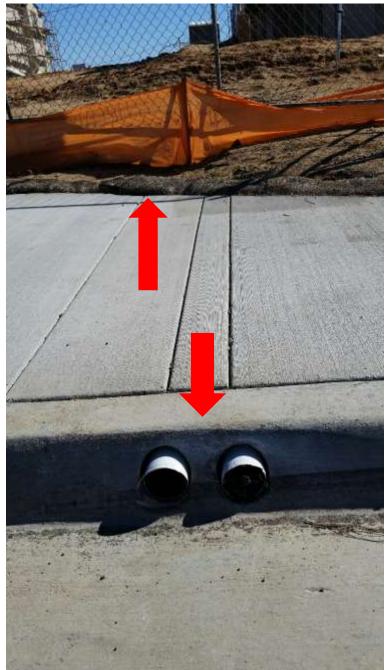

Some of the specific deficiencies noted are: sediment on paved streets and in curb core drain pipe outlets at the curb. Worn, torn and broken fiber rolls. Trash on the ground.

Unsecured/un-staked fiber rolls. Inadequate concrete washout. Unsecured/improperly installed silt fence. Lack of erosion controls (stabilization) on inactive portions of the site.