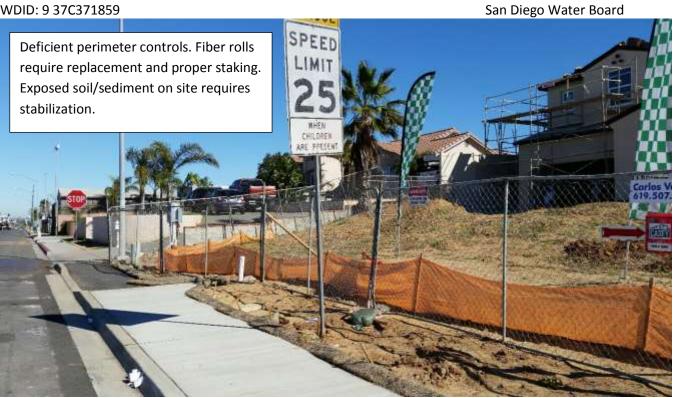

- 1. All Risk Level 2 site are required to implement effective soil cover for inactive areas. All Risk Level 2 sites are required to implement appropriate erosion control BMPs (runoff control and soil stabilization) in conjunction with sediment control BMPs for active areas. Areas that are inactive should already have effective soil cover or soil stabilization implemented. Runoff controls and soil stabilization are expected to be implemented prior to a predicted rain event for all active areas. The site lacks appropriate erosion control BMPs to prevent erosion for inactive as well as some of the active areas. The sediment controls and perimeter controls are deficient as well.
- 2. All Risk Level 2 sites are required to contain and securely protect stockpiles of waste and construction material from wind and rain at all times unless actively being used. Attached photos show stockpiles that are not adequately covered and do not have protection from rain.
- 3. All Risk Level 2 sites are required to implement good housekeeping, including sweeping and trash management.

Some of the specific deficiencies noted are: sediment on paved streets and in curb core drain pipe outlets at the curb. Worn, torn and broken fiber rolls. Trash on the ground.

Unsecured/un-staked fiber rolls. Inadequate concrete washout. Unsecured/improperly installed silt fence. Lack of erosion controls (stabilization) on inactive portions of the site.