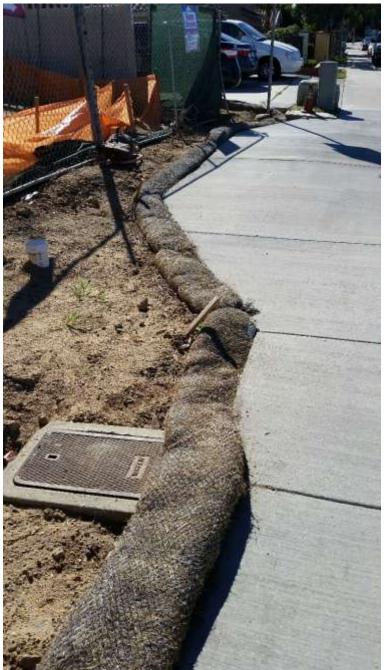

- 1. All Risk Level 2 site are required to implement effective soil cover for inactive areas. All Risk Level 2 sites are required to implement appropriate erosion control BMPs (runoff control and soil stabilization) in conjunction with sediment control BMPs for active areas. Areas that are inactive should already have effective soil cover or soil stabilization implemented. Runoff controls and soil stabilization are expected to be implemented prior to a predicted rain event for all active areas. The site lacks appropriate erosion control BMPs to prevent erosion for inactive as well as some of the active areas. The sediment controls and perimeter controls are deficient as well.
- 2. All Risk Level 2 sites are required to contain and securely protect stockpiles of waste and construction material from wind and rain at all times unless actively being used. Attached photos show stockpiles that are not adequately covered and do not have protection from rain.
- 3. All Risk Level 2 sites are required to implement good housekeeping, including sweeping and trash management.

Some of the specific deficiencies noted are: sediment on paved streets and in curb core drain pipe outlets at the curb. Worn, torn and broken fiber rolls. Trash on the ground.

Unsecured/un-staked fiber rolls. Inadequate concrete washout. Unsecured/improperly installed silt fence. Lack of erosion controls (stabilization) on inactive portions of the site.