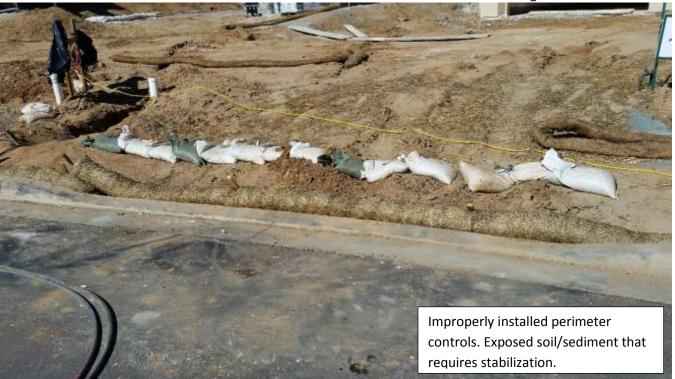

- 1. All Risk Level 2 site are required to implement effective soil cover for inactive areas. All Risk Level 2 sites are required to implement appropriate erosion control BMPs (runoff control and soil stabilization) in conjunction with sediment control BMPs for active areas. Areas that are inactive should already have effective soil cover or soil stabilization implemented. Runoff controls and soil stabilization are expected to be implemented prior to a predicted rain event for all active areas. The site lacks appropriate erosion control BMPs to prevent erosion for inactive as well as some of the active areas. The sediment controls and perimeter controls are deficient as well.
- 2. All Risk Level 2 sites are required to contain and securely protect stockpiles of waste and construction material from wind and rain at all times unless actively being used. Attached photos show stockpiles that are not adequately covered and do not have protection from rain.
- 3. All Risk Level 2 sites are required to implement good housekeeping, including sweeping and trash management.

Some of the specific deficiencies noted are: sediment on paved streets and in curb core drain pipe outlets at the curb. Worn, torn and broken fiber rolls. Trash on the ground.

Unsecured/un-staked fiber rolls. Inadequate concrete washout. Unsecured/improperly installed silt fence. Lack of erosion controls (stabilization) on inactive portions of the site.