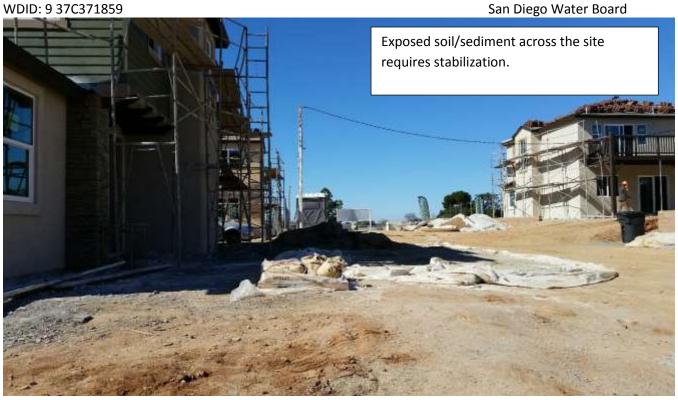

- 1. All Risk Level 2 site are required to implement effective soil cover for inactive areas. All Risk Level 2 sites are required to implement appropriate erosion control BMPs (runoff control and soil stabilization) in conjunction with sediment control BMPs for active areas. Areas that are inactive should already have effective soil cover or soil stabilization implemented. Runoff controls and soil stabilization are expected to be implemented prior to a predicted rain event for all active areas. The site lacks appropriate erosion control BMPs to prevent erosion for inactive as well as some of the active areas. The sediment controls and perimeter controls are deficient as well.
- 2. All Risk Level 2 sites are required to contain and securely protect stockpiles of waste and construction material from wind and rain at all times unless actively being used. Attached photos show stockpiles that are not adequately covered and do not have protection from rain.
- 3. All Risk Level 2 sites are required to implement good housekeeping, including sweeping and trash management.

Some of the specific deficiencies noted are: sediment on paved streets and in curb core drain pipe outlets at the curb. Worn, torn and broken fiber rolls. Trash on the ground.

Unsecured/un-staked fiber rolls. Inadequate concrete washout. Unsecured/improperly installed silt fence. Lack of erosion controls (stabilization) on inactive portions of the site.