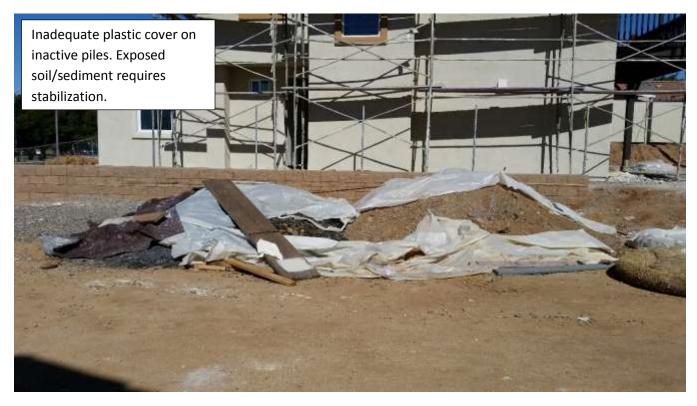

- 1. All Risk Level 2 site are required to implement effective soil cover for inactive areas. All Risk Level 2 sites are required to implement appropriate erosion control BMPs (runoff control and soil stabilization) in conjunction with sediment control BMPs for active areas. Areas that are inactive should already have effective soil cover or soil stabilization implemented. Runoff controls and soil stabilization are expected to be implemented prior to a predicted rain event for all active areas. The site lacks appropriate erosion control BMPs to prevent erosion for inactive as well as some of the active areas. The sediment controls and perimeter controls are deficient as well.
- 2. All Risk Level 2 sites are required to contain and securely protect stockpiles of waste and construction material from wind and rain at all times unless actively being used. Attached photos show stockpiles that are not adequately covered and do not have protection from rain.
- 3. All Risk Level 2 sites are required to implement good housekeeping, including sweeping and trash management.

Some of the specific deficiencies noted are: sediment on paved streets and in curb core drain pipe outlets at the curb. Worn, torn and broken fiber rolls. Trash on the ground.

Unsecured/un-staked fiber rolls. Inadequate concrete washout. Unsecured/improperly installed silt fence. Lack of erosion controls (stabilization) on inactive portions of the site.