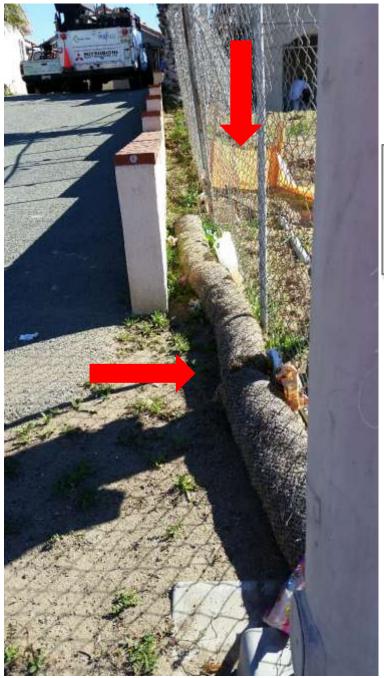

Some of the specific deficiencies noted are: sediment on paved streets and in curb core drain pipe outlets at the curb. Worn, torn and broken fiber rolls. Trash on the ground.

Unsecured/un-staked fiber rolls. Inadequate concrete washout. Unsecured/improperly installed silt fence. Lack of erosion controls (stabilization) on inactive portions of the site.

Open driveway apron entrance without a shaker plate and rock. Uncovered stockpiles. In addition, the SWPPP did not contain employee training logs as required by the CGP. Please provide employee training logs for all contractors, subcontractors and personnel working at the site by February 19, 2016.