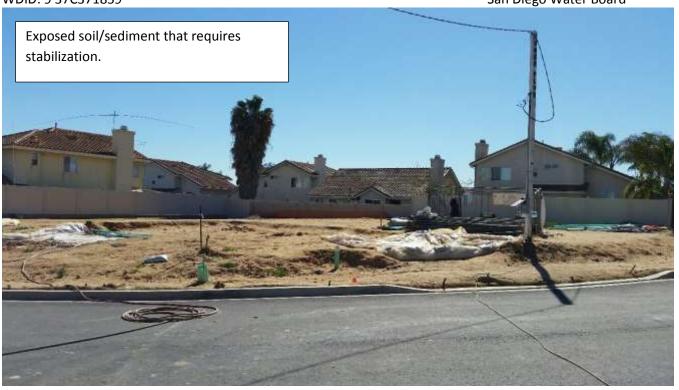

- 1. All Risk Level 2 site are required to implement effective soil cover for inactive areas. All Risk Level 2 sites are required to implement appropriate erosion control BMPs (runoff control and soil stabilization) in conjunction with sediment control BMPs for active areas. Areas that are inactive should already have effective soil cover or soil stabilization implemented. Runoff controls and soil stabilization are expected to be implemented prior to a predicted rain event for all active areas. The site lacks appropriate erosion control BMPs to prevent erosion for inactive as well as some of the active areas. The sediment controls and perimeter controls are deficient as well.
- 2. All Risk Level 2 sites are required to contain and securely protect stockpiles of waste and construction material from wind and rain at all times unless actively being used. Attached photos show stockpiles that are not adequately covered and do not have protection from rain.
- 3. All Risk Level 2 sites are required to implement good housekeeping, including sweeping and trash management.

Some of the specific deficiencies noted are: sediment on paved streets and in curb core drain pipe outlets at the curb. Worn, torn and broken fiber rolls. Trash on the ground.

Unsecured/un-staked fiber rolls. Inadequate concrete washout. Unsecured/improperly installed silt fence. Lack of erosion controls (stabilization) on inactive portions of the site.