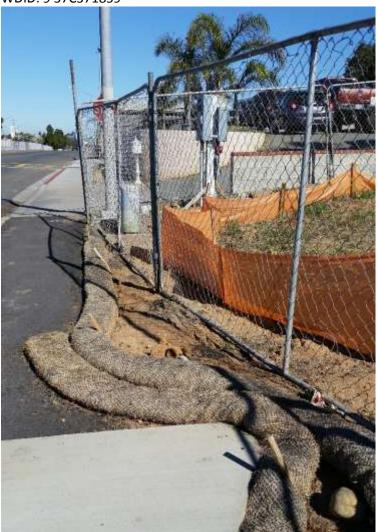

Some of the specific deficiencies noted are: sediment on paved streets and in curb core drain pipe outlets at the curb. Worn, torn and broken fiber rolls. Trash on the ground.

Unsecured/un-staked fiber rolls. Inadequate concrete washout. Unsecured/improperly installed silt fence. Lack of erosion controls (stabilization) on inactive portions of the site.