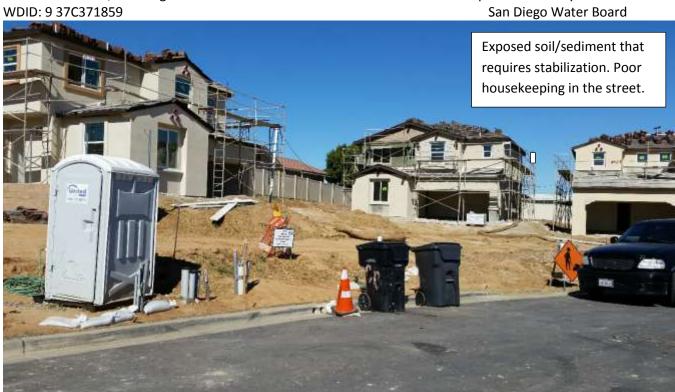

- 1. All Risk Level 2 site are required to implement effective soil cover for inactive areas. All Risk Level 2 sites are required to implement appropriate erosion control BMPs (runoff control and soil stabilization) in conjunction with sediment control BMPs for active areas. Areas that are inactive should already have effective soil cover or soil stabilization implemented. Runoff controls and soil stabilization are expected to be implemented prior to a predicted rain event for all active areas. The site lacks appropriate erosion control BMPs to prevent erosion for inactive as well as some of the active areas. The sediment controls and perimeter controls are deficient as well.
- 2. All Risk Level 2 sites are required to contain and securely protect stockpiles of waste and construction material from wind and rain at all times unless actively being used. Attached photos show stockpiles that are not adequately covered and do not have protection from rain.
- 3. All Risk Level 2 sites are required to implement good housekeeping, including sweeping and trash management.

Some of the specific deficiencies noted are: sediment on paved streets and in curb core drain pipe outlets at the curb. Worn, torn and broken fiber rolls. Trash on the ground.

Unsecured/un-staked fiber rolls. Inadequate concrete washout. Unsecured/improperly installed silt fence. Lack of erosion controls (stabilization) on inactive portions of the site.