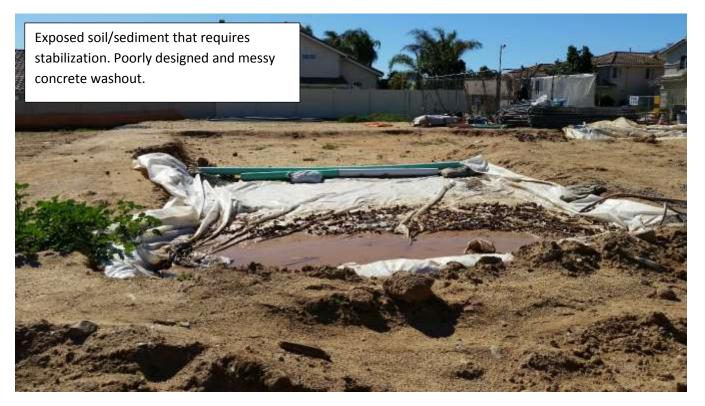

- 1. All Risk Level 2 site are required to implement effective soil cover for inactive areas. All Risk Level 2 sites are required to implement appropriate erosion control BMPs (runoff control and soil stabilization) in conjunction with sediment control BMPs for active areas. Areas that are inactive should already have effective soil cover or soil stabilization implemented. Runoff controls and soil stabilization are expected to be implemented prior to a predicted rain event for all active areas. The site lacks appropriate erosion control BMPs to prevent erosion for inactive as well as some of the active areas. The sediment controls and perimeter controls are deficient as well.
- 2. All Risk Level 2 sites are required to contain and securely protect stockpiles of waste and construction material from wind and rain at all times unless actively being used. Attached photos show stockpiles that are not adequately covered and do not have protection from rain.
- 3. All Risk Level 2 sites are required to implement good housekeeping, including sweeping and trash management.

Some of the specific deficiencies noted are: sediment on paved streets and in curb core drain pipe outlets at the curb. Worn, torn and broken fiber rolls. Trash on the ground.

Unsecured/un-staked fiber rolls. Inadequate concrete washout. Unsecured/improperly installed silt fence. Lack of erosion controls (stabilization) on inactive portions of the site.