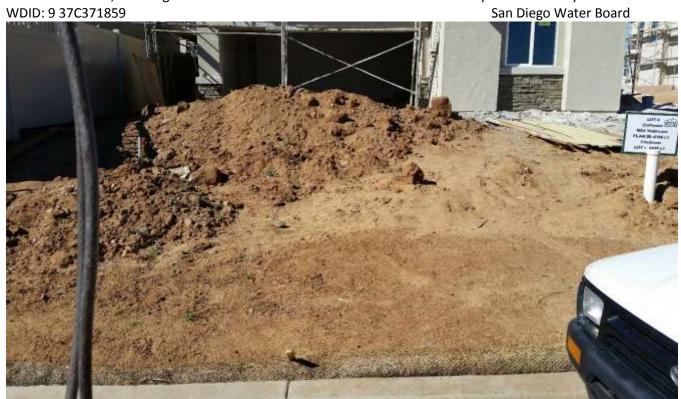

- 1. All Risk Level 2 site are required to implement effective soil cover for inactive areas. All Risk Level 2 sites are required to implement appropriate erosion control BMPs (runoff control and soil stabilization) in conjunction with sediment control BMPs for active areas. Areas that are inactive should already have effective soil cover or soil stabilization implemented. Runoff controls and soil stabilization are expected to be implemented prior to a predicted rain event for all active areas. The site lacks appropriate erosion control BMPs to prevent erosion for inactive as well as some of the active areas. The sediment controls and perimeter controls are deficient as well.
- 2. All Risk Level 2 sites are required to contain and securely protect stockpiles of waste and construction material from wind and rain at all times unless actively being used. Attached photos show stockpiles that are not adequately covered and do not have protection from rain.
- 3. All Risk Level 2 sites are required to implement good housekeeping, including sweeping and trash management.

Some of the specific deficiencies noted are: sediment on paved streets and in curb core drain pipe outlets at the curb. Worn, torn and broken fiber rolls. Trash on the ground.

Unsecured/un-staked fiber rolls. Inadequate concrete washout. Unsecured/improperly installed silt fence. Lack of erosion controls (stabilization) on inactive portions of the site.

Open driveway apron entrance without a shaker plate and rock. Uncovered stockpiles. In addition, the SWPPP did not contain employee training logs as required by the CGP. Please provide employee training logs for all contractors, subcontractors and personnel working at the site by February 19, 2016.