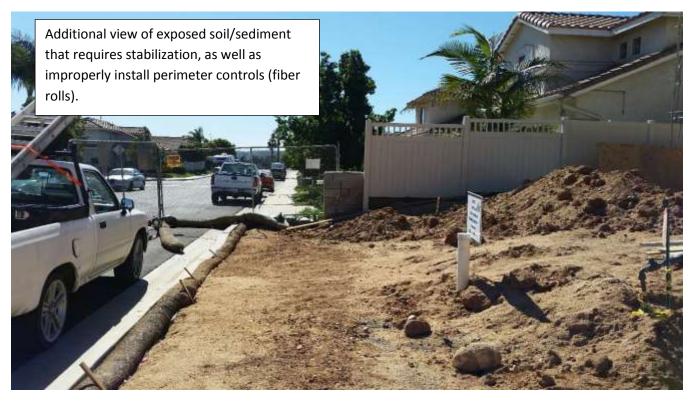

- 1. All Risk Level 2 site are required to implement effective soil cover for inactive areas. All Risk Level 2 sites are required to implement appropriate erosion control BMPs (runoff control and soil stabilization) in conjunction with sediment control BMPs for active areas. Areas that are inactive should already have effective soil cover or soil stabilization implemented. Runoff controls and soil stabilization are expected to be implemented prior to a predicted rain event for all active areas. The site lacks appropriate erosion control BMPs to prevent erosion for inactive as well as some of the active areas. The sediment controls and perimeter controls are deficient as well.
- 2. All Risk Level 2 sites are required to contain and securely protect stockpiles of waste and construction material from wind and rain at all times unless actively being used. Attached photos show stockpiles that are not adequately covered and do not have protection from rain.
- 3. All Risk Level 2 sites are required to implement good housekeeping, including sweeping and trash management.

Some of the specific deficiencies noted are: sediment on paved streets and in curb core drain pipe outlets at the curb. Worn, torn and broken fiber rolls. Trash on the ground.

Unsecured/un-staked fiber rolls. Inadequate concrete washout. Unsecured/improperly installed silt fence. Lack of erosion controls (stabilization) on inactive portions of the site.