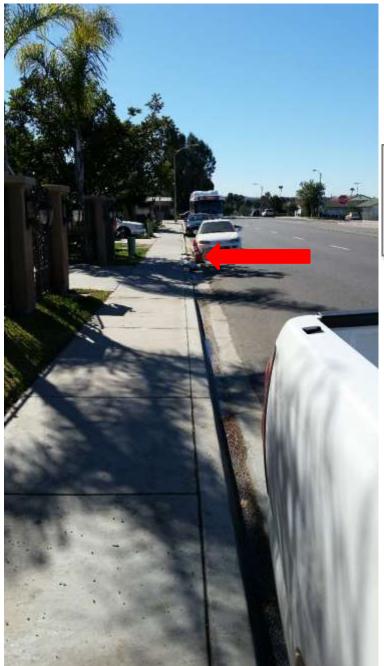

I informed you of the deficiencies and violations that I observed at the construction site during my inspection. This email is to document all of my observations, as well as provide you an opportunity to provide information that will demonstrate the site has been brought into compliance with the requirements of the CGP. Attached are photos taken during the inspection showing the areas that need to be addressed (as marked with red arrows, circles, or notes) to demonstrate compliance with the CGP requirements for a Risk Level 2 site.

Some of the specific deficiencies noted are: sediment on paved streets and in curb core drain pipe outlets at the curb. Worn, torn and broken fiber rolls. Trash on the ground.

Unsecured/un-staked fiber rolls. Inadequate concrete washout. Unsecured/improperly installed silt fence. Lack of erosion controls (stabilization) on inactive portions of the site.

Open driveway apron entrance without a shaker plate and rock. Uncovered stockpiles. In addition, the SWPPP did not contain employee training logs as required by the CGP. Please provide employee training logs for all contractors, subcontractors and personnel working at the site by February 19, 2016.