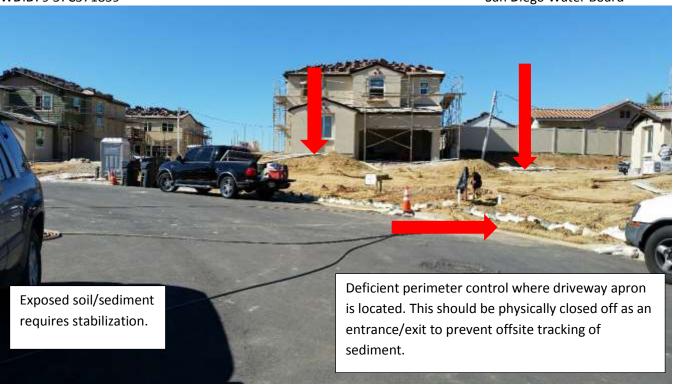

- 1. All Risk Level 2 site are required to implement effective soil cover for inactive areas. All Risk Level 2 sites are required to implement appropriate erosion control BMPs (runoff control and soil stabilization) in conjunction with sediment control BMPs for active areas. Areas that are inactive should already have effective soil cover or soil stabilization implemented. Runoff controls and soil stabilization are expected to be implemented prior to a predicted rain event for all active areas. The site lacks appropriate erosion control BMPs to prevent erosion for inactive as well as some of the active areas. The sediment controls and perimeter controls are deficient as well.
- 2. All Risk Level 2 sites are required to contain and securely protect stockpiles of waste and construction material from wind and rain at all times unless actively being used. Attached photos show stockpiles that are not adequately covered and do not have protection from rain.
- 3. All Risk Level 2 sites are required to implement good housekeeping, including sweeping and trash management.

Open driveway apron entrance without a shaker plate and rock. Uncovered stockpiles. In addition, the SWPPP did not contain employee training logs as required by the CGP. Please provide employee training logs for all contractors, subcontractors and personnel working at the site by February 19, 2016.