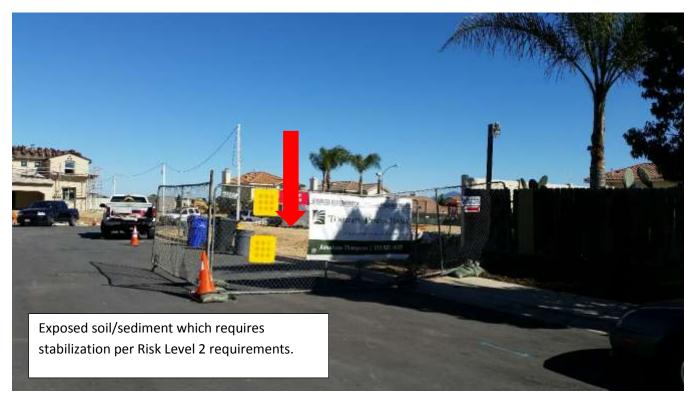

- 1. All Risk Level 2 site are required to implement effective soil cover for inactive areas. All Risk Level 2 sites are required to implement appropriate erosion control BMPs (runoff control and soil stabilization) in conjunction with sediment control BMPs for active areas. Areas that are inactive should already have effective soil cover or soil stabilization implemented. Runoff controls and soil stabilization are expected to be implemented prior to a predicted rain event for all active areas. The site lacks appropriate erosion control BMPs to prevent erosion for inactive as well as some of the active areas. The sediment controls and perimeter controls are deficient as well.
- 2. All Risk Level 2 sites are required to contain and securely protect stockpiles of waste and construction material from wind and rain at all times unless actively being used. Attached photos show stockpiles that are not adequately covered and do not have protection from rain.
- 3. All Risk Level 2 sites are required to implement good housekeeping, including sweeping and trash management.

Some of the specific deficiencies noted are: sediment on paved streets and in curb core drain pipe outlets at the curb. Worn, torn and broken fiber rolls. Trash on the ground.

Unsecured/un-staked fiber rolls. Inadequate concrete washout. Unsecured/improperly installed silt fence. Lack of erosion controls (stabilization) on inactive portions of the site.

Open driveway apron entrance without a shaker plate and rock. Uncovered stockpiles. In addition, the SWPPP did not contain employee training logs as required by the CGP. Please provide employee training logs for all contractors, subcontractors and personnel working at the site by February 19, 2016.