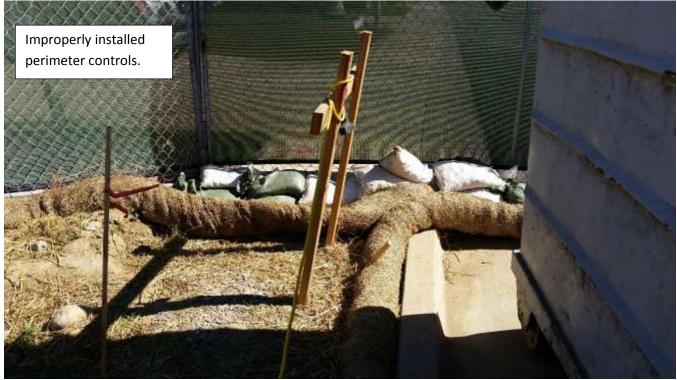

I informed you of the deficiencies and violations that I observed at the construction site during my inspection. This email is to document all of my observations, as well as provide you an opportunity to provide information that will demonstrate the site has been brought into compliance with the requirements of the CGP. Attached are photos taken during the inspection showing the areas that need to be addressed (as marked with red arrows, circles, or notes) to demonstrate compliance with the CGP requirements for a Risk Level 2 site.

- 1. All Risk Level 2 site are required to implement effective soil cover for inactive areas. All Risk Level 2 sites are required to implement appropriate erosion control BMPs (runoff control and soil stabilization) in conjunction with sediment control BMPs for active areas. Areas that are inactive should already have effective soil cover or soil stabilization implemented. Runoff controls and soil stabilization are expected to be implemented prior to a predicted rain event for all active areas. The site lacks appropriate erosion control BMPs to prevent erosion for inactive as well as some of the active areas. The sediment controls and perimeter controls are deficient as well.
- 2. All Risk Level 2 sites are required to contain and securely protect stockpiles of waste and construction material from wind and rain at all times unless actively being used. Attached photos show stockpiles that are not adequately covered and do not have protection from rain.
- 3. All Risk Level 2 sites are required to implement good housekeeping, including sweeping and trash management.

Some of the specific deficiencies noted are: sediment on paved streets and in curb core drain pipe outlets at the curb. Worn, torn and broken fiber rolls. Trash on the ground.

Unsecured/un-staked fiber rolls. Inadequate concrete washout. Unsecured/improperly installed silt fence. Lack of erosion controls (stabilization) on inactive portions of the site.