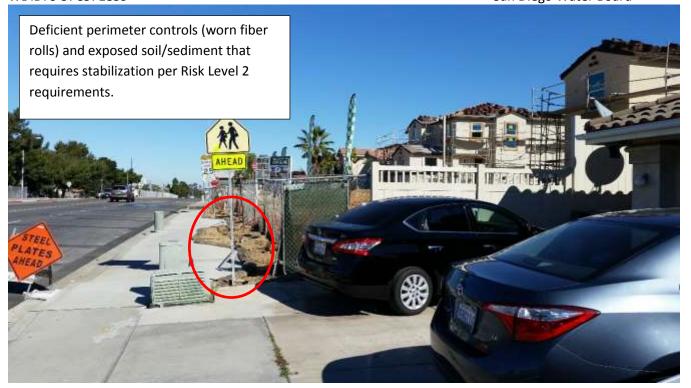

- 1. All Risk Level 2 site are required to implement effective soil cover for inactive areas. All Risk Level 2 sites are required to implement appropriate erosion control BMPs (runoff control and soil stabilization) in conjunction with sediment control BMPs for active areas. Areas that are inactive should already have effective soil cover or soil stabilization implemented. Runoff controls and soil stabilization are expected to be implemented prior to a predicted rain event for all active areas. The site lacks appropriate erosion control BMPs to prevent erosion for inactive as well as some of the active areas. The sediment controls and perimeter controls are deficient as well.
- 2. All Risk Level 2 sites are required to contain and securely protect stockpiles of waste and construction material from wind and rain at all times unless actively being used. Attached photos show stockpiles that are not adequately covered and do not have protection from rain.
- 3. All Risk Level 2 sites are required to implement good housekeeping, including sweeping and trash management.

Some of the specific deficiencies noted are: sediment on paved streets and in curb core drain pipe outlets at the curb. Worn, torn and broken fiber rolls. Trash on the ground.

Unsecured/un-staked fiber rolls. Inadequate concrete washout. Unsecured/improperly installed silt fence. Lack of erosion controls (stabilization) on inactive portions of the site.