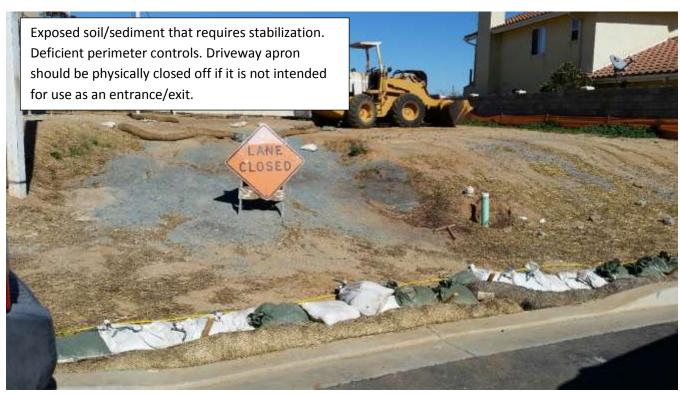

- 1. All Risk Level 2 site are required to implement effective soil cover for inactive areas. All Risk Level 2 sites are required to implement appropriate erosion control BMPs (runoff control and soil stabilization) in conjunction with sediment control BMPs for active areas. Areas that are inactive should already have effective soil cover or soil stabilization implemented. Runoff controls and soil stabilization are expected to be implemented prior to a predicted rain event for all active areas. The site lacks appropriate erosion control BMPs to prevent erosion for inactive as well as some of the active areas. The sediment controls and perimeter controls are deficient as well.
- 2. All Risk Level 2 sites are required to contain and securely protect stockpiles of waste and construction material from wind and rain at all times unless actively being used. Attached photos show stockpiles that are not adequately covered and do not have protection from rain.
- 3. All Risk Level 2 sites are required to implement good housekeeping, including sweeping and trash management.

Some of the specific deficiencies noted are: sediment on paved streets and in curb core drain pipe outlets at the curb. Worn, torn and broken fiber rolls. Trash on the ground.

Unsecured/un-staked fiber rolls. Inadequate concrete washout. Unsecured/improperly installed silt fence. Lack of erosion controls (stabilization) on inactive portions of the site.

Open driveway apron entrance without a shaker plate and rock. Uncovered stockpiles. In addition, the SWPPP did not contain employee training logs as required by the CGP. Please provide employee training logs for all contractors, subcontractors and personnel working at the site by February 19, 2016.