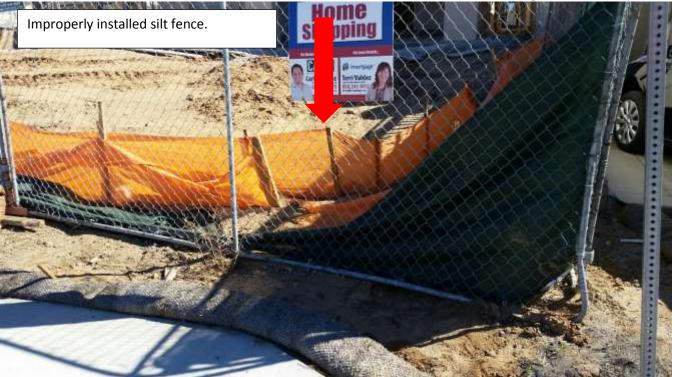

Some of the specific deficiencies noted are: sediment on paved streets and in curb core drain pipe outlets at the curb. Worn, torn and broken fiber rolls. Trash on the ground.

Unsecured/un-staked fiber rolls. Inadequate concrete washout. Unsecured/improperly installed silt fence. Lack of erosion controls (stabilization) on inactive portions of the site.