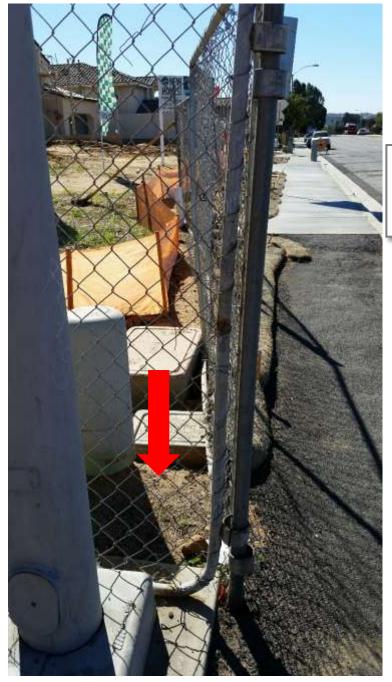

Some of the specific deficiencies noted are: sediment on paved streets and in curb core drain pipe outlets at the curb. Worn, torn and broken fiber rolls. Trash on the ground.

Unsecured/un-staked fiber rolls. Inadequate concrete washout. Unsecured/improperly installed silt fence. Lack of erosion controls (stabilization) on inactive portions of the site.

Open driveway apron entrance without a shaker plate and rock. Uncovered stockpiles. In addition, the SWPPP did not contain employee training logs as required by the CGP. Please provide employee training logs for all contractors, subcontractors and personnel working at the site by February 19, 2016.