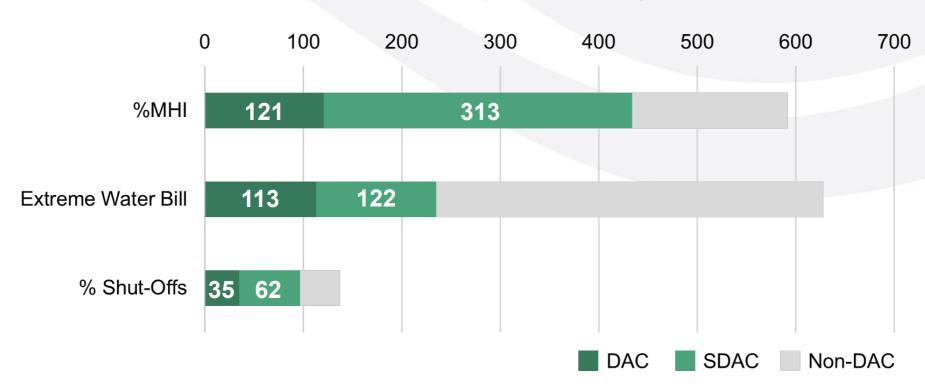

# Results per Affordability Indicator, Exceeding Minimum Affordability Threshold