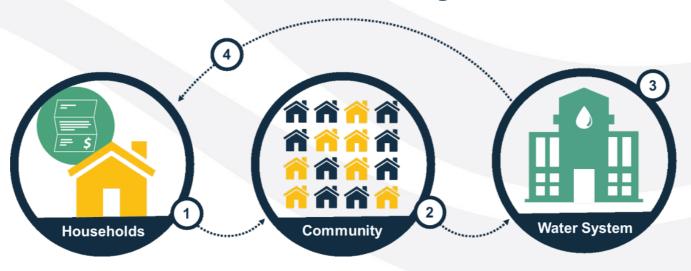

#### **Nexus of Affordability Definitions**

- (1) Household Affordability: The ability of individual households to pay for an adequate supply of water.
- (2) Community Affordability: The ability of households within a community to pay for water services to financially support a resilient water system.
- (3) & (4) Water System Financial Capacity: The ability of the water system to financially meet current and future operations and infrastructure needs to deliver safe drinking water. The financial capacity of water systems affects future rate impacts on households.