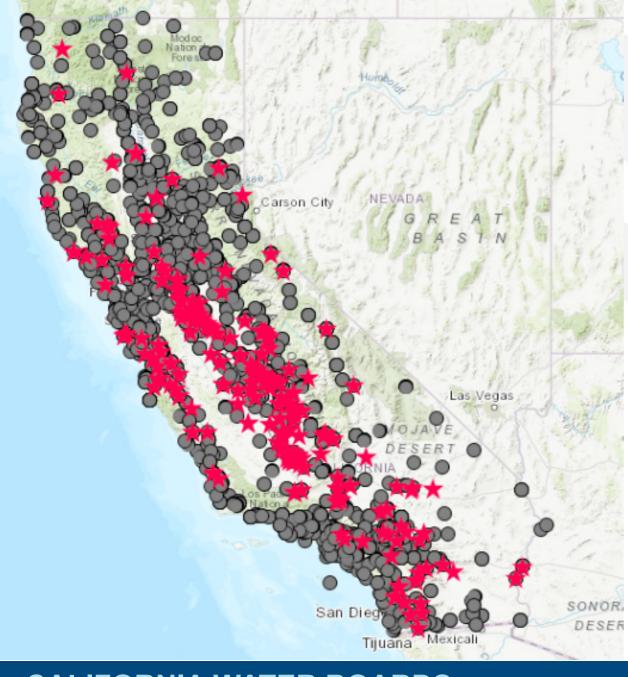

# Failing Water Systems: HR2W List

- HR2W list is updated quarterly on State Water Board website.
- Currently there are 331 (as of today) failing water systems
- On average, 90% of Violations Occur in Water Systems Serving Less than 500 connections

### Risk Assessment Results

| System Type               | Total Systems<br>Analyzed | # of At-Risk<br>Systems |  |  |
|---------------------------|---------------------------|-------------------------|--|--|
| Public Water Systems      | 2,779                     | 617                     |  |  |
| State Small Water Systems | 1,463                     | 611                     |  |  |
| Domestic Wells            | 325,749                   | 77,972                  |  |  |

### **Risk Assessment Results**

| Public Water Systems      | 2,779   | 617    |
|---------------------------|---------|--------|
| State Small Water Systems | 1,463   | 611    |
| Domestic Wells            | 325,749 | 77,972 |