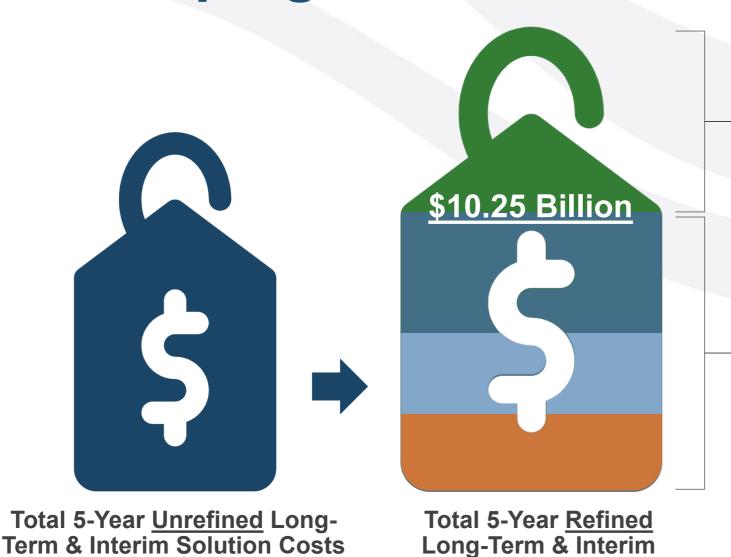

## **Developing Refined 5-Year Cost Estimates**

**Solutions Costs** 

Grant Eligible Costs: \$3.25 Billion Solutions implementation costs potentially covered by SWB.

Local Cost Share = \$7 Billion Solution implementation costs borne by water system customers or private well owners.

- \$4.05 Billion Eligible for SWB Loans
- \$2.95 Billion Not Eligible for SWB Loans (includes O&M, interest payments)

\$2.95 billion is not eligible for State Water Board loan or grant.

However; it is important to highlight that some of these needs may be met by other State and Federal funding programs. These programs have their own eligibility requirements and are outside the control of the State Water Board.