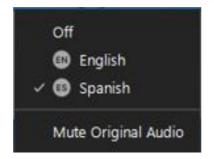

# Language Interpretation through Zoom / Interpretación de Idiomas en Zoom

- Download the Zoom application
- Click Interpretation icon in your Meeting/Webinar controls
  - Navigate to Language Channels
  - Select Spanish
  - Mute Original Audio to listen to the Interpreted Language only.

- Descarga la aplicación de Zoom
- Busque en su pantalla este ícono de interpretación (Interpretación)
  - Ahora verá los Canales de Idiomas
  - Haga clic en español (Spanish)
  - Para escuchar solo en español, haga clic en Silenciar Audio Original (Mute Original Audio)