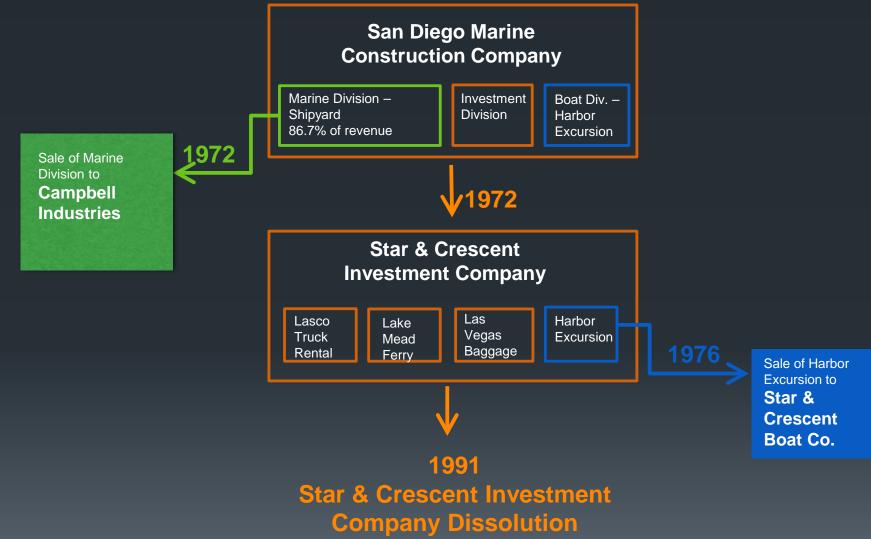

## Timeline

### 1915

STAR & CRESCENT BOAT COMPANY:

5

STAR & CRESCENT INVESTMENT CO., a California corporation, hereby offers to transfer to you all of STAR & CRESCENT INVESTMENT CO.'s right, title, and interest of every kind and description in and to its business and assets

poration, hereby offers to transfer to you all of STAR & CRESCENT INVESTMENT CO.'s right, title, and interest of every kind and description in and to its business and assets pertaining to its harbor excursion business, as set forth in a schedule as of March 31, 1976 attached hereto as Exhibit "A", with allowance for changes in the ordinary course of business to the date of transfer of said business and assets to this corporation, but subject to all liabilities of said business as of March 31, 1976 as relate to its harbor excursion business, all as set forth in said Exhibit

S&C0050

WHEREAS the board of directors deems the written offer of STAR & CRESCENT IN-VESTMENT CO., a California corporation, dated April 8, 1976, to be just and reasonable and deems it to be for the best interests of this corporation to accept the offer;

NOW, THEREFORE, BE IT RESOLVED that the president or the vice president and the secretary of this corporation be, and they hereby are, authorized and directed to sell and issue not to exceed 1,500 shares of the stock of this corporation, all of which shares have a par value of \$10.00 per share, to STAR & CRESCENT IN-VESTMENT CO., a California corporation, solely in exchange for (1) the business and assets described in said offer and (2) the assumption by this corporation of the debts and liabilities as set forth in said written offer, but subject to changes occurring in the ordinary course of business between that date and the close of business on the date when transfer is to be effected, at par, without commission of any kind.

- 9 -

STAR & CRESCENT INVESTMENT CO. HARBOR EXCURSION BUSINESS March 31, 1976