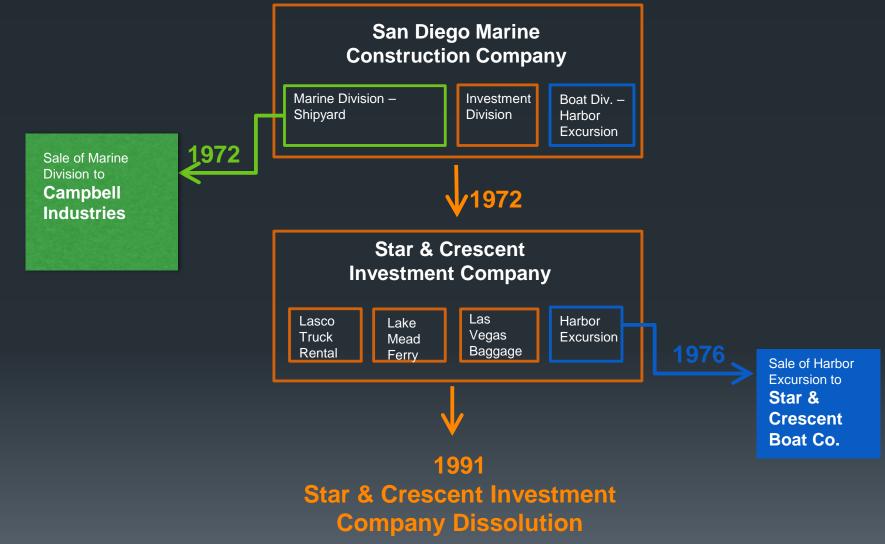

0, subject to a satisfactory physical inspection of your various locations.

> other than the residual products liability connected with your ship building operations with a limit of \$100,000, subject to a satisfactory physical inspection of your various locations.

As I indicated in a telephone conversation, the Aetna Insurance Company has concluded its inspection and, on the basis of that inspection, does not believe it is in a position to continue providing your coverages. The reason for that is that the premiums they can develop under their normal underwriting techniques are inadequate for your exposure as they see them. They had agreed to continue providing coverage for a reasonable period of time while we sought other alternatives for this layer of coverage.

## Timeline

### 1915