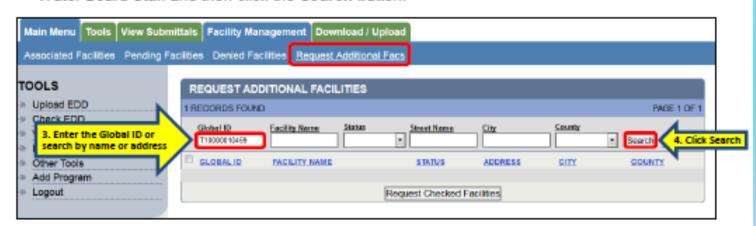

## **COMPLIANCE GUIDANCE**

 Hover the cursor over the Facility Management tab to the right of the Main Menu tool bar, and then click on Request Additional Facs.

 Search for a site by entering the site address, name, or Global ID number issued by Regional Water Board Staff and then click the Search button.