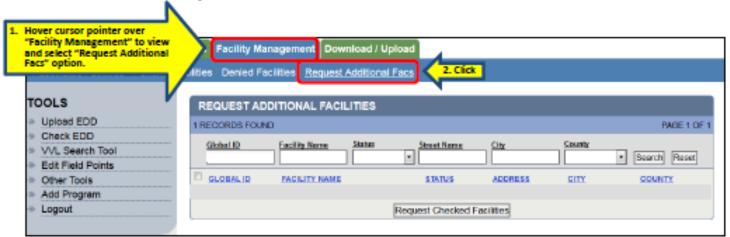

## **COMPLIANCE GUIDANCE**

 Hover the cursor over the Facility Management tab to the right of the Main Menu tool bar, and then click on Request Additional Facs.

 Search for a site by entering the site address, name, or Global ID number issued by Regional Water Board Staff and then click the Search button.