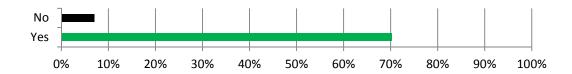

## Consumer Survey of Single Use Plastics

7. How likely would you be to **bring your own container** for leftover when dining out?

 More inclined if the restaurant gave incentive for bring-your-own or charged a fee for their container?