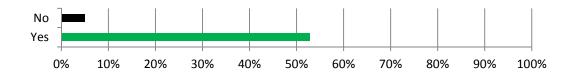

8. How likely would you **bring your own cup** to a coffee shop?

 More inclined if the coffee shop gave incentive for bring-your-own or charged a fee for their cup?

9. How willing are you to go to an **eco-friendly restaurant** or an eco-friendly location of a chain restaurant?