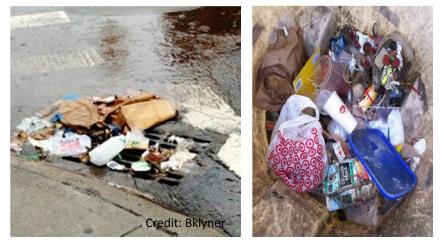

Coastal Cleanup Day data shows eight of the top ten litter items are food service ware. According to California Coastal Commission, about 90 percent of the floating marine debris is plastic, which is a non-biodegradable fossil fuel product that contains toxic chemicals. Whether plastic or paper, it takes bacteria into the ocean, and has a negative impact to our tourism. Now we need your help to reduce single-use food service ware.