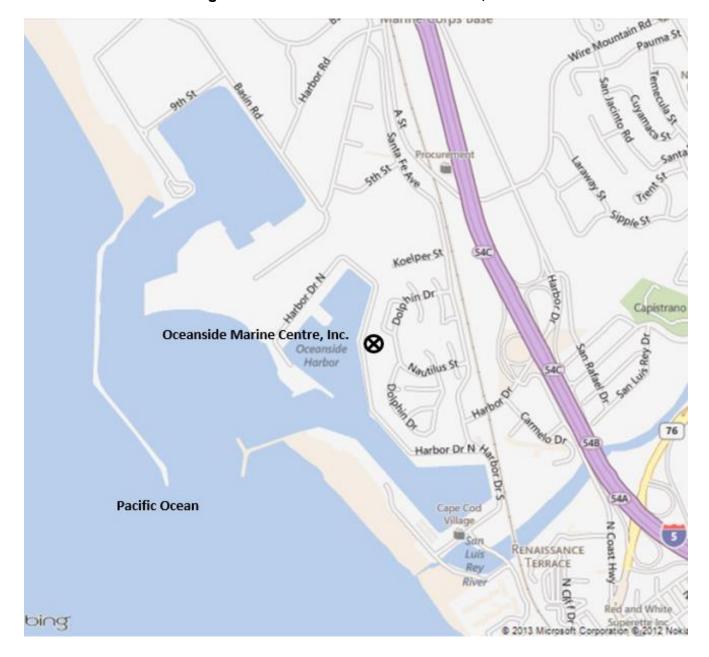

Figure 2. Dana Point Shipyard and Oceanside Marine Centre, Inc Locations

(See Figure 6 for a depiction of Oceanside Marine Centre and Figure 7 for a depiction of Dana Point Shipyard)

Figure 3. South San Diego Bay Boatyards

Figure 4. Shelter Island Boatyards

Figure 5. Driscoll Mission Bay

Figure 6. Oceanside Marine Centre, Inc.

Figure 7. Dana Point Shipyard