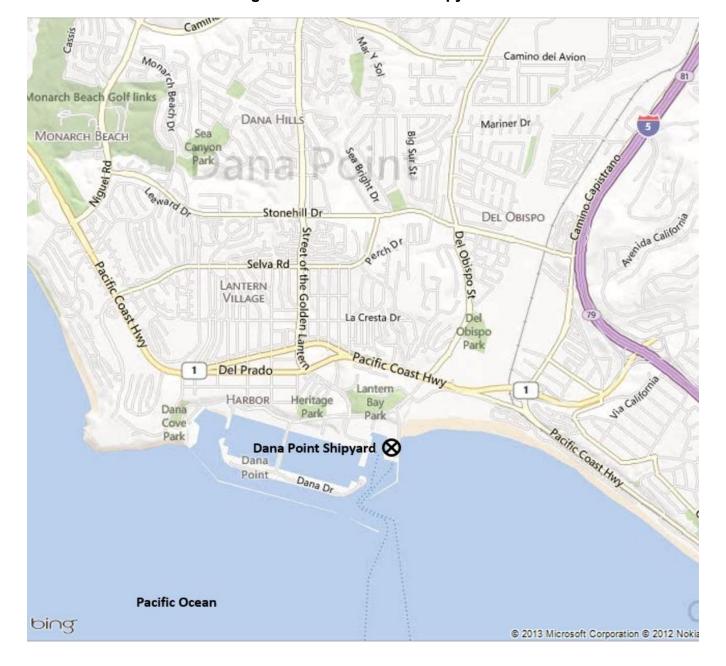

Figure 2. Dana Point Shipyard and Oceanside Marine Centre, Inc Locations

(See Figure 6 for a depiction of Oceanside Marine Centre and Figure 7 for a depiction of Dana Point Shipyard)

Figure 3. South San Diego Bay Boatyards

Figure 4. Shelter Island Boatyards

Figure 5. Driscoll Mission Bay

Figure 6. Oceanside Marine Centre, Inc.

Figure 7. Dana Point Shipyard