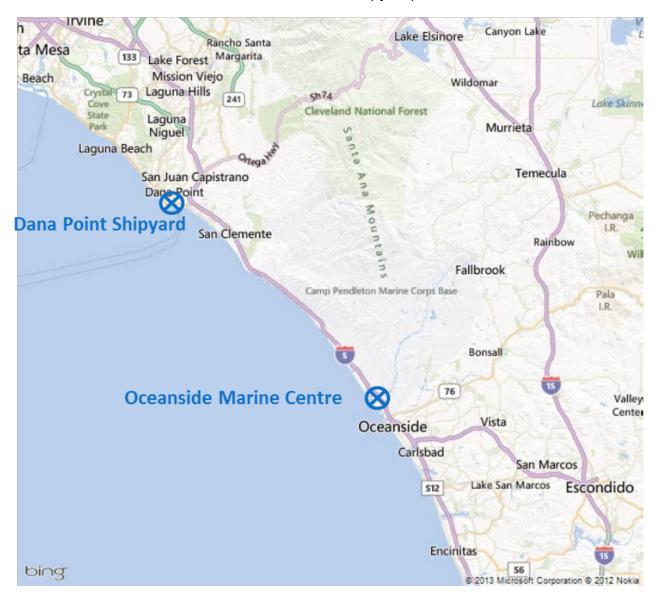

## MAPS OF CURRENTLY REGULATED BOATYARDS

Figure 1 shows the locations of all the boatyards and Figures 2-7 shows the boatyards at a lower scale.

| Figure 1. | Boatyard Locations in the San Diego Region                     |
|-----------|----------------------------------------------------------------|
| Figure 2. | Dana Point Shipyard and Oceanside Marine Centre, Inc Locations |
| Figure 3. | South San Diego Bay Boatyards                                  |
| Figure 4. | Shelter Island Boatyards                                       |
| Figure 5. | Driscoll Mission Bay                                           |
| Figure 6. | Oceanside Marine Centre, Inc.                                  |
| Figure 7. | Dana Point Shipyard                                            |

Figure 2. Dana Point Shipyard and Oceanside Marine Centre, Inc Locations

(See Figure 6 for a depiction of Oceanside Marine Centre and Figure 7 for a depiction of Dana Point Shipyard)

Figure 3. South San Diego Bay Boatyards