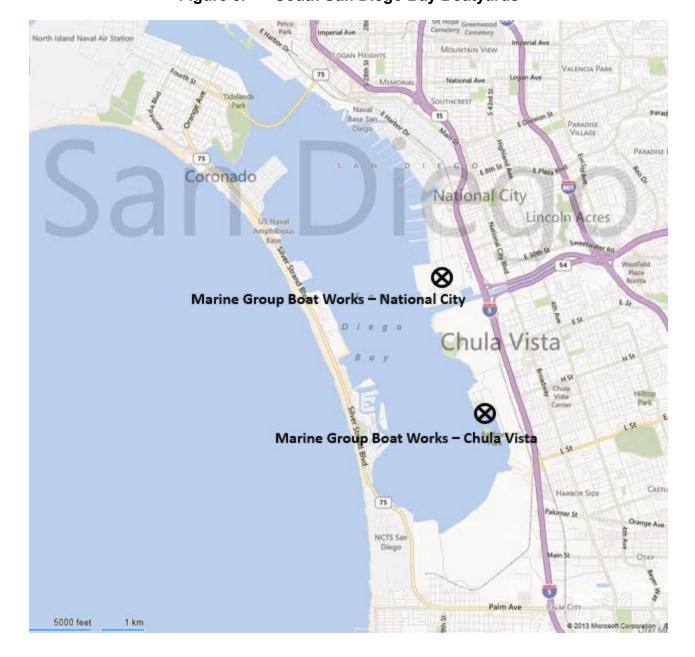

## MAPS OF CURRENTLY REGULATED BOATYARDS

Figure 1 shows the locations of all the boatyards and Figures 2-7 shows the boatyards at a lower scale.

| Figure 1. | Boatyard Locations in the San Diego Region                     |
|-----------|----------------------------------------------------------------|
| Figure 2. | Dana Point Shipyard and Oceanside Marine Centre, Inc Locations |
| Figure 3. | South San Diego Bay Boatyards                                  |
| Figure 4. | Shelter Island Boatyards                                       |
| Figure 5. | Driscoll Mission Bay                                           |
| Figure 6. | Oceanside Marine Centre, Inc.                                  |
| Figure 7. | Dana Point Shipyard                                            |

Figure 2. Dana Point Shipyard and Oceanside Marine Centre, Inc Locations

(See Figure 6 for a depiction of Oceanside Marine Centre and Figure 7 for a depiction of Dana Point Shipyard)

Figure 3. South San Diego Bay Boatyards