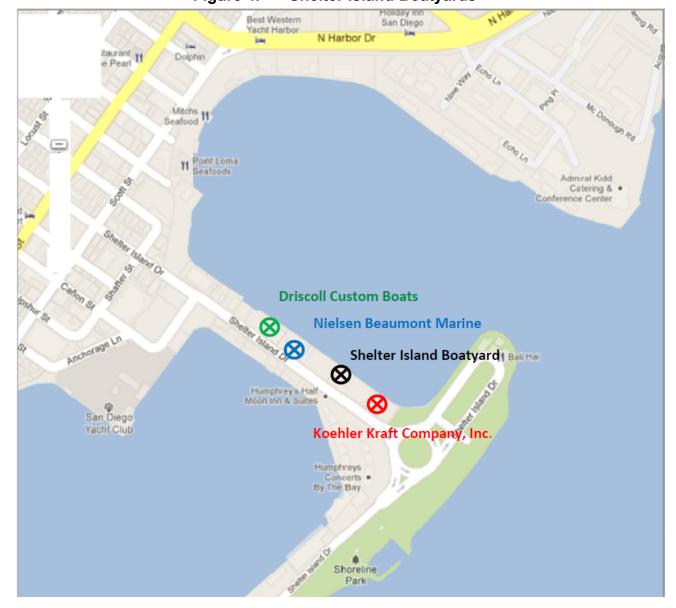

## MAPS OF CURRENTLY REGULATED BOATYARDS

Figure 1 shows the locations of all the boatyards and Figures 2-7 shows the boatyards at a lower scale.

| Figure 1. | Boatyard Locations in the San Diego Region                     |
|-----------|----------------------------------------------------------------|
| Figure 2. | Dana Point Shipyard and Oceanside Marine Centre, Inc Locations |
| Figure 3. | South San Diego Bay Boatyards                                  |
| Figure 4. | Shelter Island Boatyards                                       |
| Figure 5. | Driscoll Mission Bay                                           |
| Figure 6. | Oceanside Marine Centre, Inc.                                  |
| Figure 7. | Dana Point Shipyard                                            |

Figure 4. Shelter Island Boatyards

Figure 5. Driscoll Mission Bay

Figure 6. Oceanside Marine Centre, Inc.

Figure 7. Dana Point Shipyard