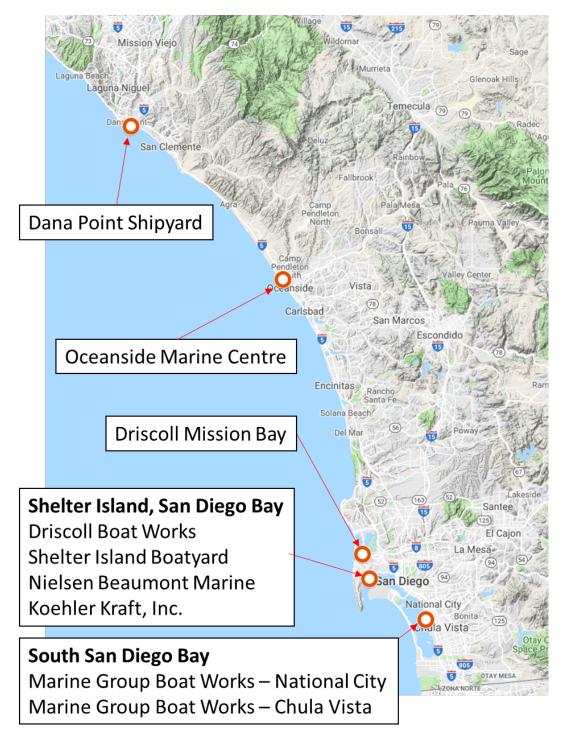

## MAPS OF CURRENTLY REGULATED BOATYARDS

Figure 1 shows the locations of all the boatyards and Figures 2-7 shows the boatyards at a lower scale.

| Figure 1. | Boatyard Locations in the San Diego Region                     |
|-----------|----------------------------------------------------------------|
| Figure 2. | Dana Point Shipyard and Oceanside Marine Centre, Inc Locations |
| Figure 3. | South San Diego Bay Boatyards                                  |
| Figure 4. | Shelter Island Boatyards                                       |
| Figure 5. | Driscoll Mission Bay                                           |
| Figure 6. | Oceanside Marine Centre, Inc.                                  |
| Figure 7. | Dana Point Shipyard                                            |

Figure 1. Boatyard Locations in the San Diego Region

(See Figure 2, for Dana Point Shipyard and Oceanside Marine, Figure 3 for a depiction of South San Diego Bay Boatyards, Figure 4 for a depiction of the Shelter Island Boatyards and Figure 5 for a depiction of the Mission Bay Boatyard)