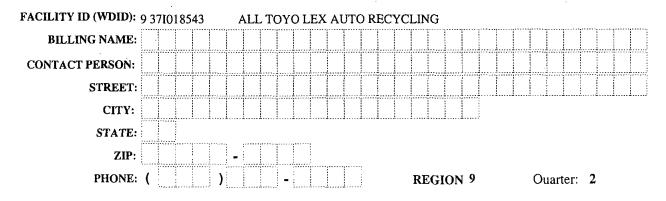

#### Required by SECTION 13260 of the California Water Code

Facility ID (WDID): 9 371018543 Facility Name: ALL TOYO LEX AUTO RECYCLING 805 ENERGY WAY # B CHULA VISTA, CA

Invoice No: 0712072 Billing Period: 10/01/07-09/30/08 Invoice Date: 10/12/07

Reg Measure ID: 218938

P

Facility ID: 9 371018543

Billing Period: 10/01/07-09/30/08

Quarter: 2

Invoice No: 0712072

Amount Due: \$830

Due B

CHECK HERE FOR ADDRESS CORRECTION ON THE BACK

Invoice No: 0712072 PLEASE PRINT THIS NUMBER ON CHECK OR MONEY ORDER ALL TOYO LEX AUTO RECYCLING ATTN: PEJMAN GHANNADIAN 805 ENERGY WAY # B CHULA VISTA, CA 91911 (619) 482-1414

SWRCB ACCOUNTING OFFICE ATTN: AFRS P. O. Box 1888 SACRAMENTO, CA 95812-1888 AMOUNT DUE: \$830 BILLING PERIOD: 10/01/07-09/30/08 DUE BY: 11/11/07 FACILITY ID (WDID): 9 371018543 FACILITY NAME: ALL TOYO LEX AUTO RECYCLING 805 ENERGY WAY # B CHULA VISTA, CA