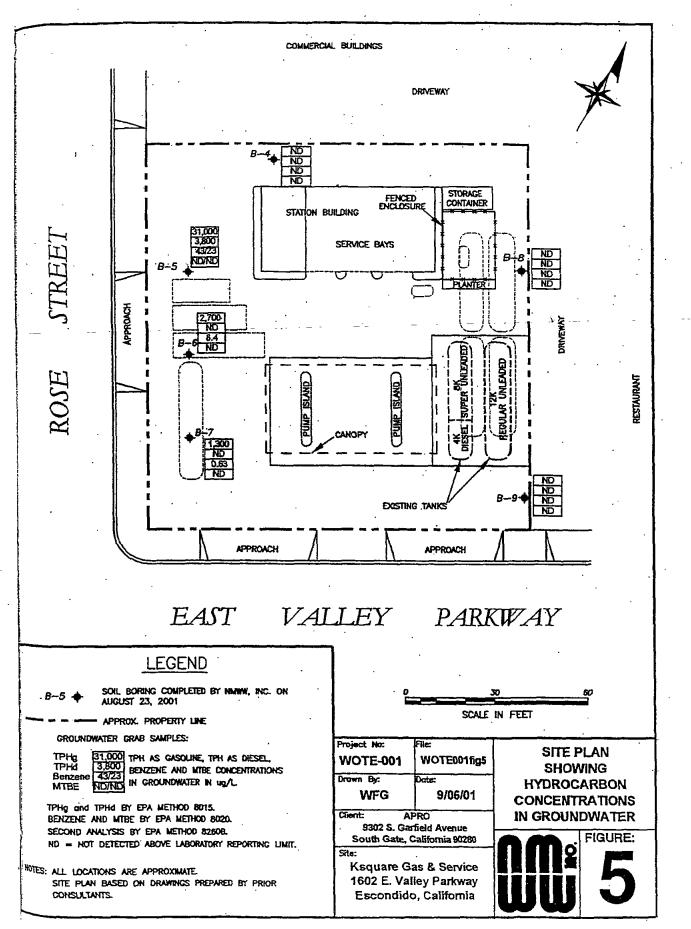

### 1602 EAST VALLEY PARKWAY ESCONDIDO, CA

The California Regional Water Quality Control Board, San Diego Region (hereinafter San Diego Water Board) finds:

- Investigative Order No. R9-2010-0021 (Order) and Addendum No. 1 prescribe requirements to Mr. Kirin Shah, the owner and operator of KSquare Financial and CAS & Co., and Texaco/Chevron, former owner and operator of the Underground Storage Tanks, for submission of reports related to assessment and remediation of impacts to water quality and beneficial uses resulting from the unauthorized release of petroleum hydrocarbons.
- 2. In March 1995, Texaco sold the property to Mr. Kirin Shah. At the time Mr. Shah purchased the property, the County of San Diego Department of Environmental Health (DEH) records showed that two previous releases at the property were investigated and No Further Action letters were issued by DEH.
- 3. In 2001, soil and groundwater samples were taken at the Site as part of an investigation. Analysis of the samples<sup>1</sup> from the west side of the property demonstrated total petroleum hydrocarbons as gasoline (TPHg) in the soil at concentrations up to 240 mg/kg, and TPHg in the groundwater at concentrations up to 31,000 ug/L (see Attachment 1). The results from soil and groundwater samples collected from borings B4 to B7 show that detected soil and groundwater petroleum pollution is associated with the former UST's on the west side of the property. Texaco/Chevron, as the former owner/operator of those UST's, is responsible for the discharge of petroleum hydrocarbons wastes.
- 4. Upon further evaluation of the environmental data, the soil and groundwater analytical results from the west side of the property implicate Chevron as the responsible party, and there is no evidence that Mr. Shah had contributed to the petroleum contamination in the time period 1995 to present. Therefore, Mr. Shah should be removed as a responsible party from the Investigative Order.
- 5. An adequate workplan, dated June 24, 2011, was received from Chevron that satisfies the performance requirements of Directive A.1., Addendum No. 1 to the Order. The workplan was submitted 54 days after the due date of April 30, 2011.

<sup>&</sup>lt;sup>1</sup> Site Assessment Report, KSquare Gas & Service, NMWWW, Inc., September 7, 2001.

Addendum No. 2 to Order No. R9-2010-0021 - 2 -

- 6. Addendum No. 1 to the Order, Directive A.2., requires submittal of a Site Assessment Report by July 30, 2011. Because Chevron cooperated by submitting an adequate Site Assessment Workplan, and has stated its intention to implement the workplan in a timely manner, it is reasonable in this instance to revise the due date for the Site Assessment Report so Chevron is not out of compliance with Directive A.2.
- 7. Directive A.2.i. of the Order requires results of a human health risk assessment for residents living downgradient of the facility and to children in a school upgradient of the facility. Since there are no residents downgradient of the facility and no school upgradient of the facility, the human health risk assessment does not need to include these receptors.