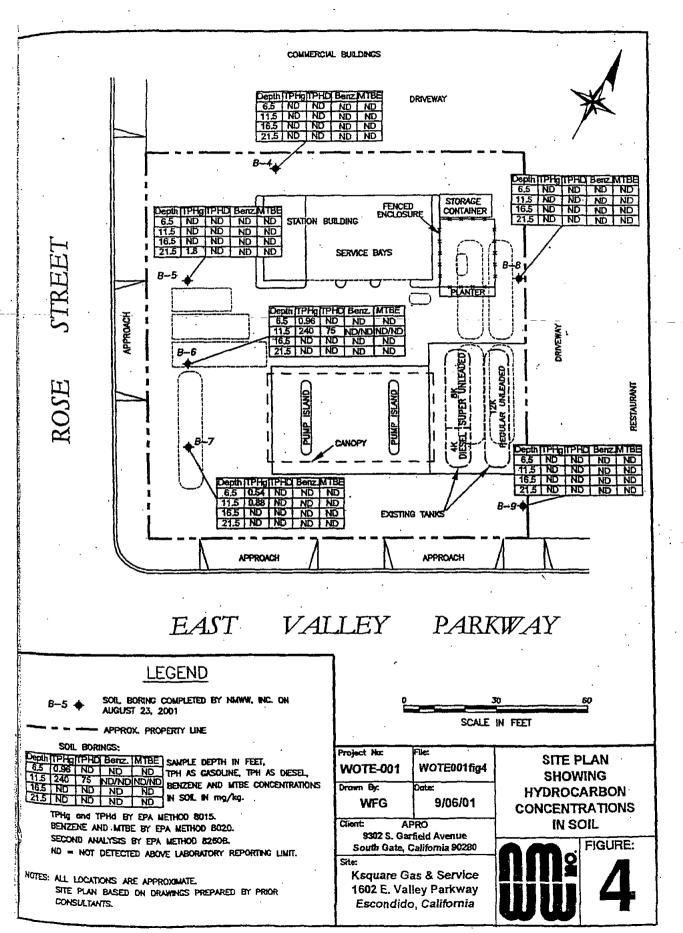

### 1602 EAST VALLEY PARKWAY ESCONDIDO, CA

The California Regional Water Quality Control Board, San Diego Region (hereinafter San Diego Water Board) finds:

- Investigative Order No. R9-2010-0021 (Order) and Addendum No. 1 prescribe requirements to Mr. Kirin Shah, the owner and operator of KSquare Financial and CAS & Co., and Texaco/Chevron, former owner and operator of the Underground Storage Tanks, for submission of reports related to assessment and remediation of impacts to water quality and beneficial uses resulting from the unauthorized release of petroleum hydrocarbons.
- 2. In March 1995, Texaco sold the property to Mr. Kirin Shah. At the time Mr. Shah purchased the property, the County of San Diego Department of Environmental Health (DEH) records showed that two previous releases at the property were investigated and No Further Action letters were issued by DEH.
- 3. In 2001, soil and groundwater samples were taken at the Site as part of an investigation. Analysis of the samples<sup>1</sup> from the west side of the property demonstrated total petroleum hydrocarbons as gasoline (TPHg) in the soil at concentrations up to 240 mg/kg, and TPHg in the groundwater at concentrations up to 31,000 ug/L (see Attachment 1). The results from soil and groundwater samples collected from borings B4 to B7 show that detected soil and groundwater petroleum pollution is associated with the former UST's on the west side of the property. Texaco/Chevron, as the former owner/operator of those UST's, is responsible for the discharge of petroleum hydrocarbons wastes.
- 4. Upon further evaluation of the environmental data, the soil and groundwater analytical results from the west side of the property implicate Chevron as the responsible party, and there is no evidence that Mr. Shah had contributed to the petroleum contamination in the time period 1995 to present. Therefore, Mr. Shah should be removed as a responsible party from the Investigative Order.
- 5. An adequate workplan, dated June 24, 2011, was received from Chevron that satisfies the performance requirements of Directive A.1., Addendum No. 1 to the Order. The workplan was submitted 54 days after the due date of April 30, 2011.

<sup>&</sup>lt;sup>1</sup> Site Assessment Report, KSquare Gas & Service, NMWWW, Inc., September 7, 2001.

Addendum No. 2 to Order No. R9-2010-0021 - 2 -

- 6. Addendum No. 1 to the Order, Directive A.2., requires submittal of a Site Assessment Report by July 30, 2011. Because Chevron cooperated by submitting an adequate Site Assessment Workplan, and has stated its intention to implement the workplan in a timely manner, it is reasonable in this instance to revise the due date for the Site Assessment Report so Chevron is not out of compliance with Directive A.2.
- 7. Directive A.2.i. of the Order requires results of a human health risk assessment for residents living downgradient of the facility and to children in a school upgradient of the facility. Since there are no residents downgradient of the facility and no school upgradient of the facility, the human health risk assessment does not need to include these receptors.