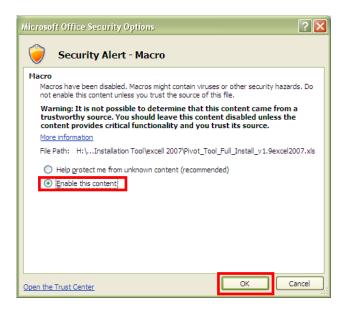

- 7. Open the Pivot Tool Installation Utility,
- 8. Notice the Security Warning, click "Options".

9. Check the box next to "Enable this Content", then click "OK"