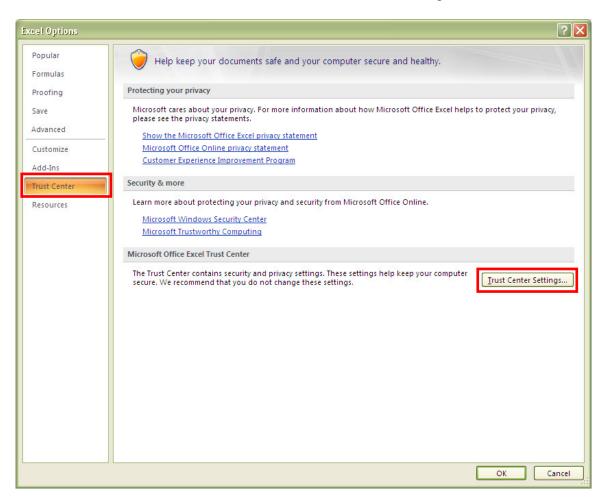

| Trust Center                                                                                                                                   |                                                                                                                                                                                                                                                                                                                                                                                                                          | ? 🗙    |
|------------------------------------------------------------------------------------------------------------------------------------------------|--------------------------------------------------------------------------------------------------------------------------------------------------------------------------------------------------------------------------------------------------------------------------------------------------------------------------------------------------------------------------------------------------------------------------|--------|
| Trusted Publishers<br>Trusted Locations<br>Add-ins<br>ActiveX Settings<br>Macro Settings<br>Message Bar<br>External Content<br>Privacy Options | Macro Settings         Or macros in documents not in a trusted location: <ul> <li>Disable all macros with notification</li> <li> <ul> <li>Disable all macros except digitally signed macros</li> <li> <ul> <li>Disable all macros (not recommended; potentially dangerous code can run)</li> </ul>            Developer Macro Settings           Image: Trust access to the YBA project object model</li></ul></li></ul> |        |
|                                                                                                                                                | ОК                                                                                                                                                                                                                                                                                                                                                                                                                       | Cancel |