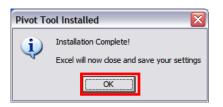

#### 12. Click "Ok".

In Excel 2007 the toolbar is now called Ribbon. If you scroll to the "Add-Ins" section of the Ribbon you will find the "Pivot Tool" icon.

| Gn 11 2 .        | (4 × )+ |             |          |      |        | Micro | soft Excel        | ΞX |
|------------------|---------|-------------|----------|------|--------|-------|-------------------|----|
| Hore             | Inset   | Page Layout | Formulas | Data | Review | View  | Developer Add-Ins |    |
| Physit Total     |         |             |          |      |        |       |                   |    |
| $\sim$           |         |             |          |      |        |       |                   |    |
| Cuttors Toolbars |         |             |          |      |        |       |                   |    |
|                  | - (     | · 10        |          |      |        |       |                   | 8  |
|                  |         |             |          |      |        |       |                   |    |
|                  |         |             |          |      |        |       |                   |    |
|                  |         |             |          |      |        |       |                   |    |
|                  |         |             |          |      |        |       |                   |    |
|                  |         |             |          |      |        |       |                   |    |
|                  |         |             |          |      |        |       |                   |    |
|                  |         |             |          |      |        |       |                   |    |
|                  |         |             |          |      |        |       |                   |    |
|                  |         |             |          |      |        |       |                   |    |
|                  |         |             |          |      |        |       |                   |    |
|                  |         |             |          |      |        |       |                   |    |
|                  |         |             |          |      |        |       |                   |    |
|                  |         |             |          |      |        |       |                   |    |
|                  |         |             |          |      |        |       |                   |    |
|                  |         |             |          |      |        |       |                   |    |
|                  |         |             |          |      |        |       |                   |    |
|                  |         |             |          |      |        |       |                   |    |
|                  |         |             |          |      |        |       |                   |    |
| Ready 🎦          |         |             |          |      |        |       |                   | -0 |