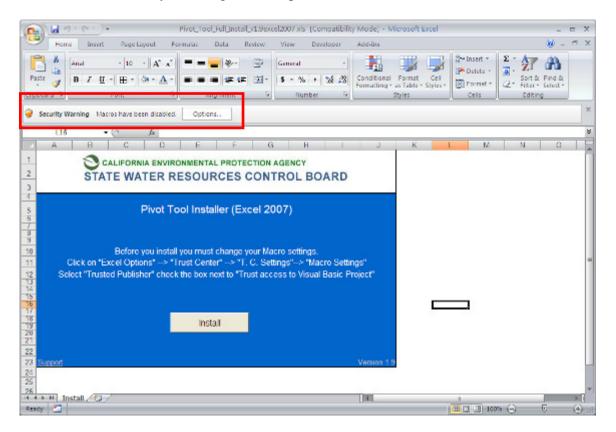

- 7. Open the Pivot Tool Installation Utility,
- 8. Notice the Security Warning, click "Options".

9. Check the box next to "Enable this Content", then click "OK"