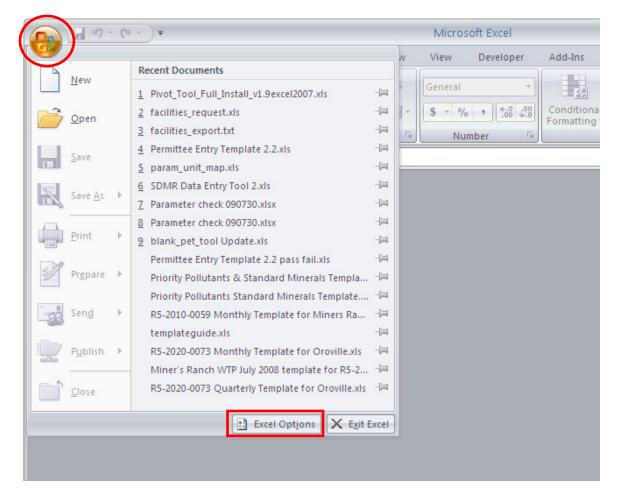

#### 1. Open Microsoft Excel.

2. Click on the "Office button" then click on "Excel Options".

3. Click on the "Trust Center" then click on "Trust Center Settings".

- 4. Click on the "Macro Settings"5. Check "Disable all macros with notification" and "Trust access to Visual Basic Project" then click "OK".

| Trust Center                                                                                                                                   |                                                                                                                                                                                                                                                                                                                                                                                                                          | ? 🗙    |
|------------------------------------------------------------------------------------------------------------------------------------------------|--------------------------------------------------------------------------------------------------------------------------------------------------------------------------------------------------------------------------------------------------------------------------------------------------------------------------------------------------------------------------------------------------------------------------|--------|
| Trusted Publishers<br>Trusted Locations<br>Add-ins<br>ActiveX Settings<br>Macro Settings<br>Message Bar<br>External Content<br>Privacy Options | Macro Settings         Or macros in documents not in a trusted location: <ul> <li>Disable all macros with notification</li> <li> <ul> <li>Disable all macros except digitally signed macros</li> <li> <ul> <li>Disable all macros (not recommended; potentially dangerous code can run)</li> </ul>            Developer Macro Settings           Image: Trust access to the YBA project object model</li></ul></li></ul> |        |
|                                                                                                                                                | ОК                                                                                                                                                                                                                                                                                                                                                                                                                       | Cancel |