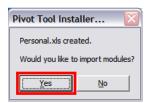

|                 |            |   |        |      |          |
| 4<br>5<br>6<br>7 |         |              |            |              |                   |      |         |       |           |       |             |        |        |       |       |        |       |                   |             |       |       |   |                         |                 |            |   |        |      | 8        |
| lead)            | _       | nstall 🦯     | <b>1</b> / |              |                   |      |         |       |           |       |             |        |        |       |       |        | ]] 4  |                   |             |       |       |   |                         | ] 100           | <b>m G</b> | ; | Ū      |      | ) <<br>⊕ |

### 11. Click "Yes".



#### 12. Click "Ok".





In Excel 2007 the toolbar is now called Ribbon. If you scroll to the "Add-Ins" section of the Ribbon you will find the "Pivot Tool" icon.

| Gn 11 2 .        | (4 × )+ |             |          |      |        | Micro | soft Excel        | ΞX |
|------------------|---------|-------------|----------|------|--------|-------|-------------------|----|
| Hore             | Inset   | Page Layout | Formulas | Data | Review | View  | Developer Add-Ins |    |
| Physit Total     |         |             |          |      |        |       |                   |    |
| $\sim$           |         |             |          |      |        |       |                   |    |
| Cuttors Toolbars |         |             |          |      |        |       |                   |    |
|