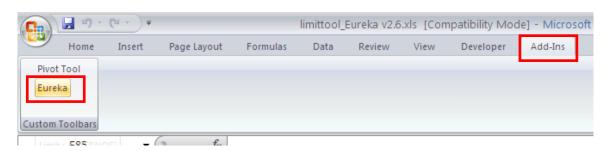

### 7. Click "OK"

In the "Add-Ins" section of your Ribbon, you will find the limit toolbar.

# Limit Use

The Limit will work on a Pivot table created from a single eSMR submittal.

Click on the corresponding Limit for that facility.

At the bottom of the table you will notice a new set of items, Limits and # of Exceedances, for each Parameter that you entered in on the Limit Tool.