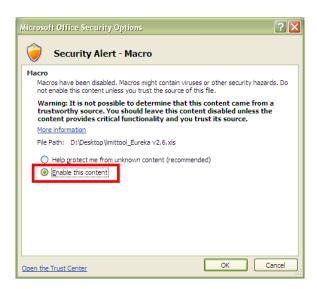

# **Limit Tool Users Guide**

Excel 2007

1. Open the Limit Tool.

- 2. If you see the Security Warning
  - a. Click on Options.
  - b. Check "Enable this content" and click OK.

3. Enter in a Name, must be one word with no spaces or dashes.