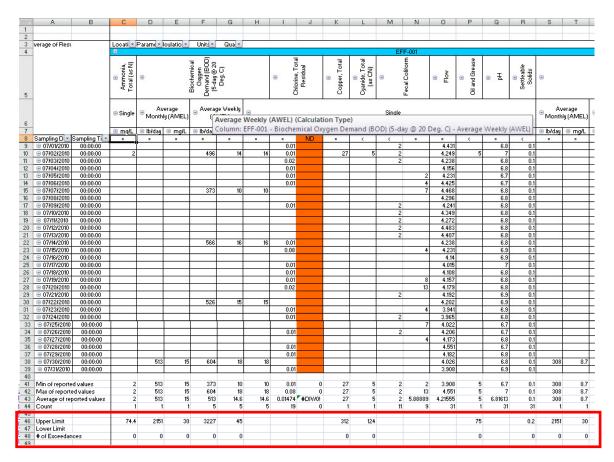

# Limit Use

The Limit will work on a Pivot table created from a single eSMR submittal.

Click on the corresponding Limit for that facility.

At the bottom of the table you will notice a new set of items, Limits and # of Exceedances, for each Parameter that you entered in on the Limit Tool.

Cells that are highlighted red signify the result exceeded the Limit entered.

| verage of Resu                                       |               | Locati Parama culatio Units Qual |                            |        |                                             |      |            |                   |          |                    |                           |
|------------------------------------------------------|---------------|----------------------------------|----------------------------|--------|---------------------------------------------|------|------------|-------------------|----------|--------------------|---------------------------|
|                                                      |               | 6<br>Ammenia, Total<br>(ar N)    | 0                          |        | Binchemical Oxygen Demand (BOD) (5-day @ 20 | 94.0 |            | © Chlorine. Total | Roridual | ©<br>Cappor, Tatal | Cyanido, Tatal<br>(ar CN) |
|                                                      |               | © Single                         | Avorago Manthly     (AMEL) |        | Average Weekly     (AWEL)                   |      | 0          |                   |          |                    |                           |
|                                                      |               | ⊕ mg/L                           | ⊕ lb/day                   | ⊕ mg/L | ⊕ lbfday                                    | 0    | т          | gfL               |          | · ·                | qfL                       |
| Sampling D 🔄 :                                       |               |                                  | -                          |        | -                                           |      | -          |                   | ND       |                    | ٠.                        |
| <b>⊕ 07/07/2010</b>                                  | 00:00:00      |                                  |                            |        | 373                                         | 10   | 10         |                   |          |                    |                           |
| 9 07/08/2010                                         | 00:00:00      |                                  |                            |        |                                             |      |            |                   |          |                    |                           |
| 07/09/2010                                           | 00:00:00      |                                  |                            |        |                                             |      |            | 0.01              |          |                    |                           |
| 9 07/10/2010                                         | 00:00:00      |                                  |                            |        |                                             |      |            |                   |          |                    |                           |
| 9 07/11/2010                                         | 00:00:00      |                                  |                            |        |                                             |      |            |                   |          |                    |                           |
| 07/12/2010                                           | 00:00:00      |                                  |                            |        |                                             |      |            |                   |          |                    |                           |
| 9 07/13/2010                                         | 00:00:00      |                                  |                            |        |                                             |      |            |                   |          |                    |                           |
| 07/14/2010                                           | 00:00:00      |                                  |                            |        | 566                                         | 16   | 16         | 0.01              |          |                    |                           |
| 07/15/2010                                           | 00:00:00      |                                  |                            |        |                                             |      |            | 0.08              |          |                    |                           |
| 07/16/2010                                           | 00:00:00      |                                  |                            |        |                                             |      |            |                   |          |                    |                           |
| 07/17/2010                                           | 00:00:00      |                                  |                            |        |                                             |      |            | 0.01              |          |                    |                           |
| 0771872010                                           | 00:00:00      |                                  |                            |        |                                             |      |            | 0.01              |          |                    |                           |
| 0105491470                                           | 00:00:00      |                                  |                            |        |                                             |      |            | 0.01              |          |                    |                           |
| ⊕ 07/20/2010                                         | 00:00:00      |                                  |                            |        |                                             |      |            | 0.02              |          |                    |                           |
| 9 07/21/2010                                         | 00:00:00      |                                  |                            |        |                                             |      |            |                   |          |                    |                           |
| 9 07/22/2010                                         | 00:00:00      |                                  |                            |        | 526                                         | 15   | 15         |                   |          |                    |                           |
| 9 07/23/2010                                         | 00:00:00      |                                  |                            |        |                                             |      |            | 0.01              |          |                    |                           |
| 07/24/2010                                           | 00:00:00      |                                  |                            |        |                                             |      |            | 0.01              |          |                    |                           |
| 07/25/2010                                           | 00:00:00      |                                  |                            |        |                                             |      |            |                   |          |                    |                           |
| 07/26/2010                                           | 00:00:00      |                                  |                            |        |                                             |      |            | 0.01              |          |                    |                           |
| 07/27/2010                                           | 00:00:00      |                                  |                            |        |                                             |      |            |                   |          |                    |                           |
| 07/28/2010                                           | 00:00:00      |                                  |                            |        |                                             |      |            | 0.01              |          |                    |                           |
| ⊕ 07/29/2010                                         | 00:00:00      |                                  |                            |        |                                             |      |            | 0.01              |          |                    |                           |
| @ 07/30/2010                                         | 00:00:00      |                                  | 513                        | 15     | 604                                         | 18   | 18         |                   |          |                    |                           |
| 07/31/2010                                           | 00:00:00      |                                  |                            |        |                                             |      |            | 0.01              |          |                    |                           |
| dia adama artis d                                    |               | 2                                | 513                        | 15     | 373                                         | 10   | 10         | 0.01              | 0        | 27                 | 5                         |
| Min of reported values<br>Max of reported values     |               | 2                                | 513<br>513                 |        | 604                                         |      | 18         | 0.01              | 0        | 27                 |                           |
| Max of reported values<br>Average of reported values |               | 2                                | 513<br>513                 |        | 513                                         |      | 18<br>14.6 |                   | DIV/0!   | 27                 | 5                         |
| average orrepi<br>Count                              | ar coa values | 1                                | 1                          |        | 513                                         |      | 14.6       | 0.01414           | 0        | 1                  | -                         |
| Jppor Limit                                          |               | 74.4                             | 2151                       | 30     | 2225                                        | 15   |            |                   |          | 312                | 124                       |
| Uppor Limit<br>Lawor Limit                           |               | 19.9                             | 2151                       | 30     | 2225                                        | 15   |            |                   |          | 312                | 129                       |
| <b>‡</b> of Excoodancor                              |               | 0                                | 0                          | 0      | 0                                           | 2    |            |                   |          | 0                  |                           |