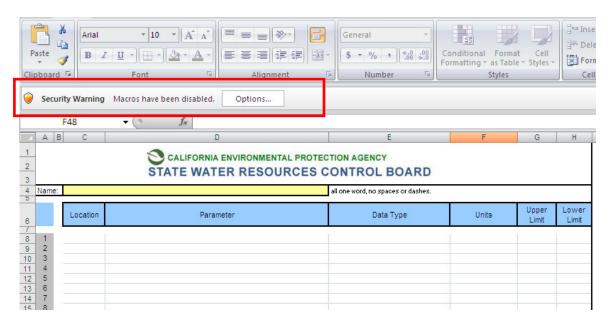

# **Limit Tool Users Guide**

Excel 2007

1. Open the Limit Tool.

- 2. If you see the Security Warning
  - a. Click on Options.
  - b. Check "Enable this content" and click OK.

3. Enter in a Name, must be one word with no spaces or dashes.