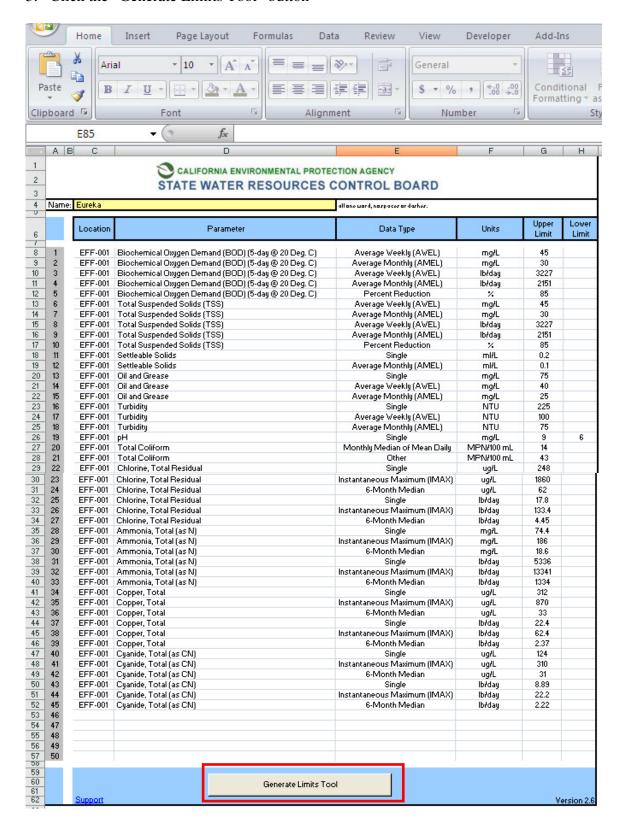

# **Limit Tool Users Guide**

Excel 2007

1. Open the Limit Tool.



- 2. If you see the Security Warning
  - a. Click on Options.
  - b. Check "Enable this content" and click OK.





3. Enter in a Name, must be one word with no spaces or dashes.



4. Enter in the Limitations. The Parameter, Data Type and Units are linked to a drop down menu.





#### 5. Click the "Generate Limits Tool" button





### 6. Click "Yes"



### 7. Click "OK"



In the "Add-Ins" section of your Ribbon, you will find the limit toolbar.



# The Limits have been added!



# Limit Use

The Limit will work on a Pivot table created from a single eSMR submittal.



Click on the corresponding Limit for that facility.





At the bottom of the table you will notice a new set of items, Limits and # of Exceedances, for each Parameter that you entered in on the Limit Tool.





Cells that are highlighted red signify the result exceeded the Limit entered.

| verage of Resu                                       |               | Locati Parama culatio Units Qual |                            |        |                                             |      |            |                   |          |