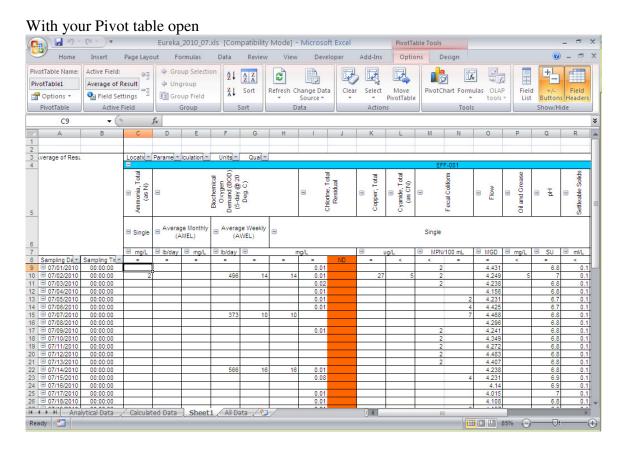

# Limit Use

The Limit will work on a Pivot table created from a single eSMR submittal.

Click on the corresponding Limit for that facility.

At the bottom of the table you will notice a new set of items, Limits and # of Exceedances, for each Parameter that you entered in on the Limit Tool.

Cells that are highlighted red signify the result exceeded the Limit entered.

| verage of Resu                                       |               | Locati Parama culatio Units Qual |                            |        |                                             |      |            |                   |          |                    |                           |
|------------------------------------------------------|---------------|----------------------------------|----------------------------|--------|---------------------------------------------|------|------------|-------------------|----------|--------------------|---------------------------|
|                                                      |               | 6<br>Ammenia, Total<br>(ar N)    | 0                          |        | Binchemical Oxygen Demand (BOD) (5-day @ 20 | 94.0 |            | © Chlorine. Total | Roridual | ©<br>Cappor, Tatal | Cyanido, Tatal<br>(ar CN) |
|                                                      |               | © Single                         | Avorago Manthly     (AMEL) |        | Average Weekly     (AWEL)                   |      | 0          |                   |          |                    |                           |
|                                                      |               | ⊕ mg/L                           | ⊕ lb/day                   | ⊕ mg/L | ⊕ lbfday                                    | 0    | т          | gfL               |          | · ·                | qfL                       |
| Sampling D 🔄 :                                       |               |                                  | -                          |        | -                                           |      | -          |                   | ND       |                    | ٠.                        |
| <b>⊕ 07/07/2010</b>                                  | 00:00:00      |                                  |                            |        | 373                                         | 10   | 10         |                   |          |                    |                           |
| 9 07/08/2010                                         | 00:00:00      |                                  |                            |        |                                             |      |            |                   |          |                    |                           |
| 07/09/2010                                           | 00:00:00      |                                  |                            |        |                                             |      |            | 0.01              |          |                    |                           |
| 9 07/10/2010                                         | 00:00:00      |                                  |                            |        |                                             |      |            |                   |          |                    |                           |
| 9 07/11/2010                                         | 00:00:00      |                                  |                            |        |                                             |      |            |                   |          |                    |                           |
| 07/12/2010                                           | 00:00:00      |                                  |                            |        |                                             |      |            |                   |          |                    |                           |
| 9 07/13/2010                                         | 00:00:00      |                                  |                            |        |                                             |      |            |                   |          |                    |                           |
| 07/14/2010                                           | 00:00:00      |                                  |                            |        | 566                                         | 16   | 16         | 0.01              |          |                    |                           |
| 07/15/2010                                           | 00:00:00      |                                  |                            |        |                                             |      |            | 0.08              |          |                    |                           |
| 07/16/2010                                           | 00:00:00      |                                  |                            |        |                                             |      |            |                   |          |                    |                           |
| 07/17/2010                                           | 00:00:00      |                                  |                            |        |                                             |      |            | 0.01              |          |                    |                           |
| 0771872010                                           | 00:00:00      |                                  |                            |        |                                             |      |            | 0.01              |          |                    |                           |
| 0105491470                                           | 00:00:00      |                                  |                            |        |                                             |      |            | 0.01              |          |                    |                           |
| ⊕ 07/20/2010                                         | 00:00:00      |                                  |                            |        |                                             |      |            | 0.02              |          |                    |                           |
| 9 07/21/2010                                         | 00:00:00      |                                  |                            |        |                                             |      |            |                   |          |                    |                           |
| 9 07/22/2010                                         | 00:00:00      |                                  |                            |        | 526                                         | 15   | 15         |                   |          |                    |                           |
| 9 07/23/2010                                         | 00:00:00      |                                  |                            |        |                                             |      |            | 0.01              |          |                    |                           |
| 07/24/2010                                           | 00:00:00      |                                  |                            |        |                                             |      |            | 0.01              |          |                    |                           |
| 07/25/2010                                           | 00:00:00      |                                  |                            |        |                                             |      |            |                   |          |                    |                           |
| 07/26/2010                                           | 00:00:00      |                                  |                            |        |                                             |      |            | 0.01              |          |                    |                           |
| 07/27/2010                                           | 00:00:00      |                                  |                            |        |                                             |      |            |                   |          |                    |                           |
| 07/28/2010                                           | 00:00:00      |                                  |                            |        |                                             |      |            | 0.01              |          |                    |                           |
| ⊕ 07/29/2010                                         | 00:00:00      |                                  |                            |        |                                             |      |            | 0.01              |          |                    |                           |
| @ 07/30/2010                                         | 00:00:00      |                                  | 513                        | 15     | 604                                         | 18   | 18         |                   |          |                    |                           |
| 07/31/2010                                           | 00:00:00      |                                  |                            |        |                                             |      |            | 0.01              |          |                    |                           |
| dia adama artis d                                    |               | 2                                | 513                        | 15     | 373                                         | 10   | 10         | 0.01              | 0        | 27                 | 5                         |
| Min of reported values<br>Max of reported values     |               | 2                                | 513<br>513                 |        | 604                                         |      | 18         | 0.01              | 0        | 27                 |                           |
| Max of reported values<br>Average of reported values |               | 2                                | 513<br>513                 |        | 513                                         |      | 18<br>14.6 |                   | DIV/0!   | 27                 | 5                         |
| average orrepi<br>Count                              | ar coa values | 1                                | 1                          |        | 513                                         |      | 14.6       | 0.01414           | 0        | 1                  | -                         |
| Jppor Limit                                          |               | 74.4                             | 2151                       | 30     | 2225                                        | 15   |            |                   |          | 312                | 124                       |
| Uppor Limit<br>Lawor Limit                           |               | 19.9                             | 2151                       | 30     | 2225                                        | 15   |            |                   |          | 312                | 129                       |
| <b>‡</b> of Excoodancor                              |               | 0                                | 0                          | 0      | 0                                           | 2    |            |                   |          | 0                  |                           |