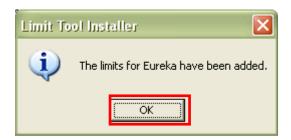

### 7. Click "OK"

In the "Add-Ins" section of your Ribbon, you will find the limit toolbar.

# The Limits have been added!