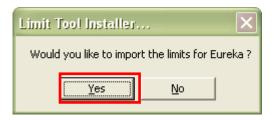

# **Limit Tool Users Guide**

Excel 2007

1. Open the Limit Tool.



- 2. If you see the Security Warning
  - a. Click on Options.
  - b. Check "Enable this content" and click OK.





3. Enter in a Name, must be one word with no spaces or dashes.



4. Enter in the Limitations. The Parameter, Data Type and Units are linked to a drop down menu.





#### 5. Click the "Generate Limits Tool" button





### 6. Click "Yes"



### 7. Click "OK"



In the "Add-Ins" section of your Ribbon, you will find the limit toolbar.



# The Limits have been added!



# Limit Use

The Limit will work on a Pivot table created from a single eSMR submittal.



Click on the corresponding Limit for that facility.





At the bottom of the table you will notice a new set of items, Limits and # of Exceedances, for each Parameter that you entered in on the Limit Tool.





Cells that are highlighted red signify the result exceeded the Limit entered.

| verage of Resu                                       |               | Locati Parama culatio Units Qual |                            |        |                                             |      |            |                   |          |                    |