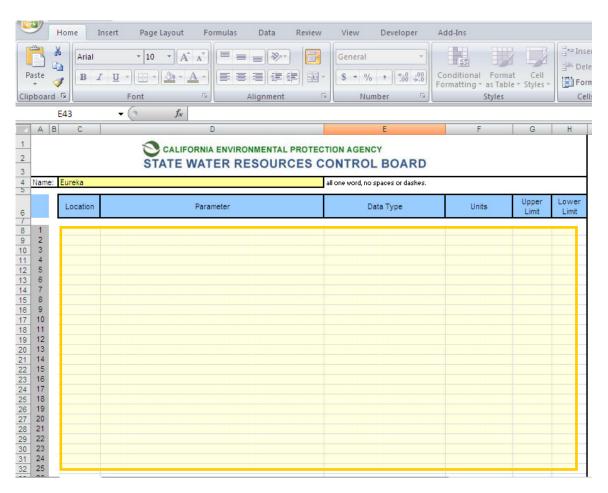

# **Limit Tool Users Guide**

Excel 2007

1. Open the Limit Tool.

- 2. If you see the Security Warning
  - a. Click on Options.
  - b. Check "Enable this content" and click OK.

3. Enter in a Name, must be one word with no spaces or dashes.

4. Enter in the Limitations. The Parameter, Data Type and Units are linked to a drop down menu.