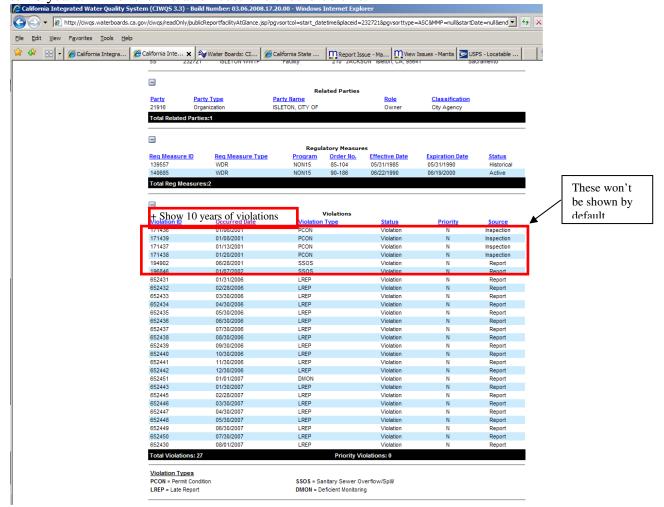

The second modification request is in regards to defaulting the Facility at a Glance report to display only five years worth of violations. The group clarified that this change should not just impact the Facility at a Glance report but all reports that display violations. The group requests that all reports that display violations only display five years worth of violations by default and then allow a query of another five years, but no more than ten years would be displayed. This item needs to be taken to the Steering Committee and then, if approved, it could follow the Governance Structure and be taken to Water Board management.