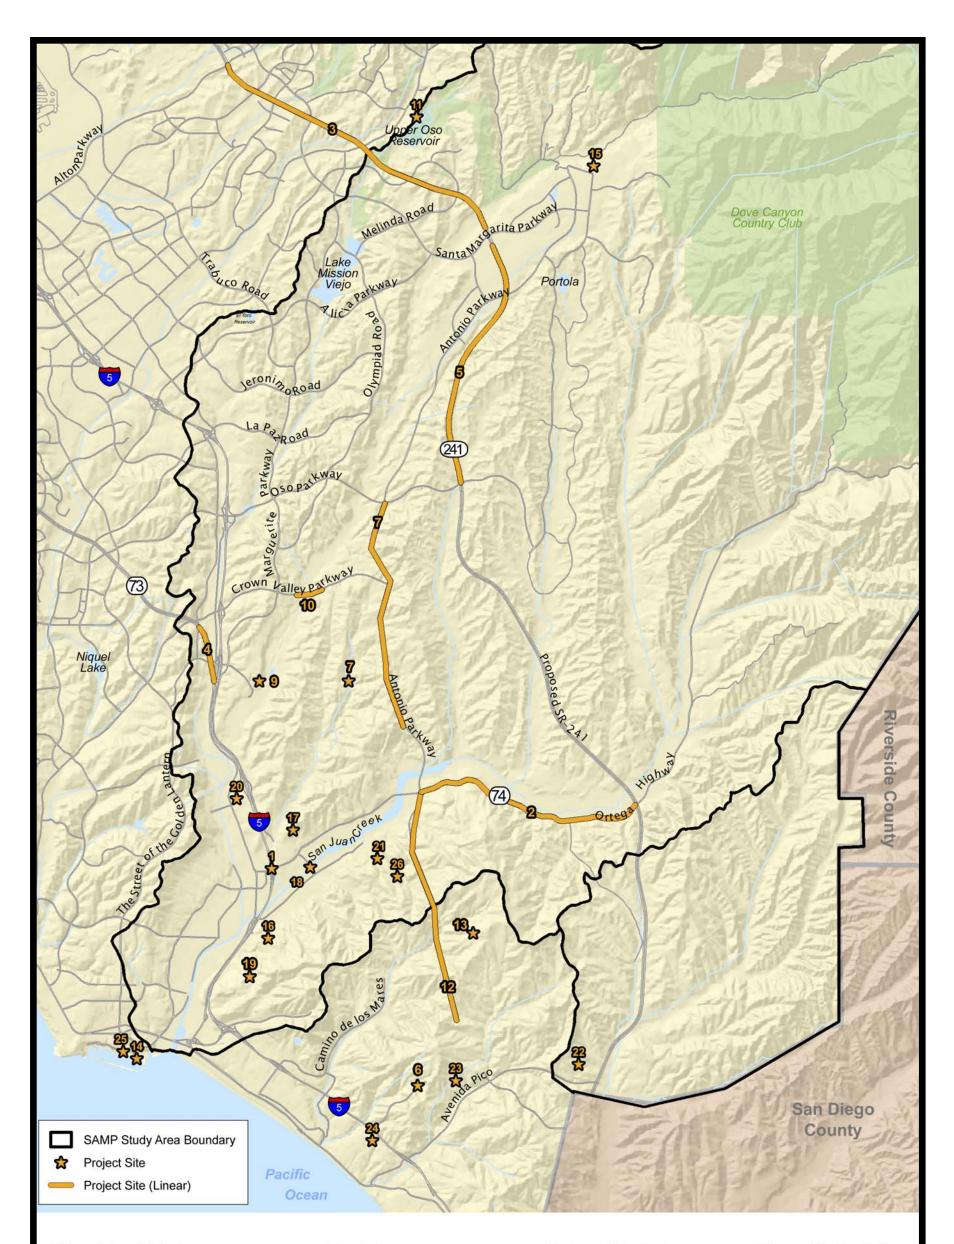

Ortega Highway/I-5 Interchange
 Ortega Highway WIdening
 SR-241 (North of Santa Margarita Parkway)
 SR-73 (North of I-5)
 SR-241 (Oso Parkway to Santa Margarita Parkway)
 Avenida Vista Hermosa
 Ladera Ranch

- 8. Antonio Parkway
  9. Arroyo Trabuco Golf Course
  10. Crown Valley Parkway Bridge Widening
  11. Saddleback Meadows
  12. La Pata Avenue
  13. Prima Deshecha Landfill
  14. Dana Point Harbor
- Robinson Ridge Development
  San Juan Meadows
  Honeyman Ranch
  La Novia Bridge
  Pacifica San Juan
  JSerra High School (South Campus)
  Whispering Hills
- 22. Talega Valley Specific Plan
  23. Forster Ranch
  24. Marblehead Coastal
  25. Dana Point Headlands
  26. San Juan Hills High School