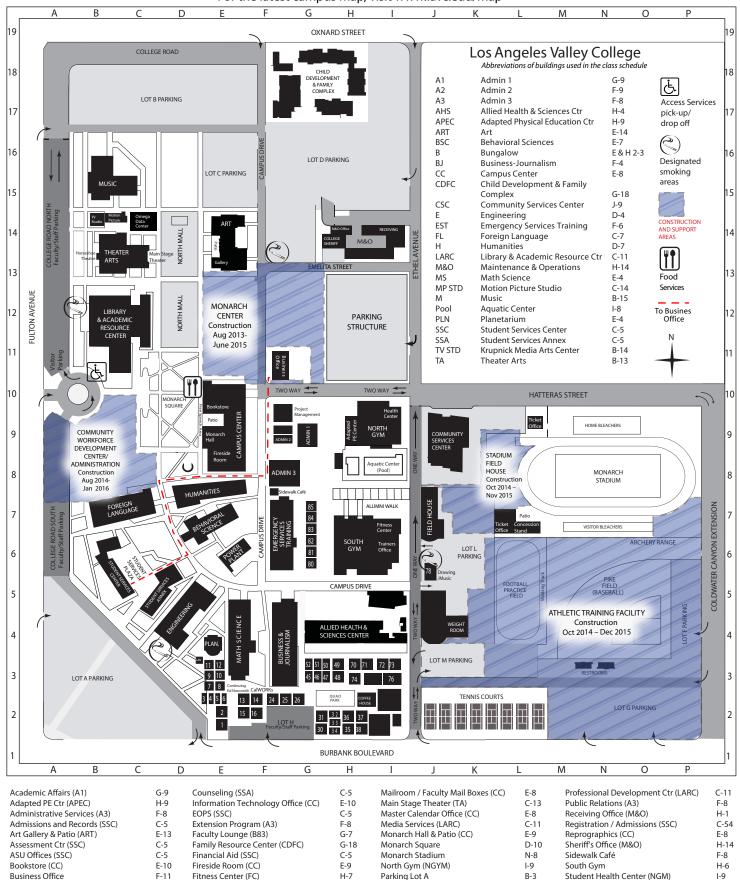

For the latest campus map, visit www.lavc.edu/map

**Business Office** CalWORKs/GAIN (B8/B14) Career/Transfer Ctr (SSA) CCaTT Lab (LARC) Child Development Ctr (CDFC) Child Development Dept (CDFC) College Road North (Faculty/Staff) College Road South (Faculty/Staff) Community Services (CSC) Cooperative Education (B3) Continuing Ed Noncredit (B13)

Fitness Center (FC) Foundation Office (A3) Free Speech Area General Tutoring (LARC) Gymnastics Center (CSC) Historical Museum (LARC) Horseshoe Theater (TA) Institutional Effectiveness (A3) Job Resource Center (B3)

Job Training Program (A3)

Lost & Found / Sheriff's Office (M&O)

F-2

C-5

C-12

H-18

H-18

A-14

А-б

J-9

E-2

F-2

H-7 Parking Lot A F-8 Parking Lot B D-9 Parking Lot C C-11 Parking Lot D J-9 Parking Lot H (Faculty/Staff) C-12 Parking Lot L B-13 Parking Lot M F-8 Parking Structure E-2 Payroll/Personnel (CC) F-8 President's Conf. Rm - PCR (A2)

President's Office (A1)

H-14

B-3 D-17 E-15 G-16 G-2 K-6 K-3 H-12 E-8 F-9

G-9

| Professional Development Ctr (LARC)   | C-11 |
|---------------------------------------|------|
| Public Relations (A3)                 | F-8  |
| Receiving Office (M&O)                | H-1  |
| Registration / Admissions (SSC)       | C-54 |
| Reprographics (CC)                    | E-8  |
| Sheriff's Office (M&O)                | H-14 |
| Sidewalk Café                         | F-8  |
| South Gym                             | H-6  |
| Student Health Center (NGM)           | I-9  |
| Svcs to Students w/Disabilities (SSA) | C-5  |
| TAP/Honors Program (SSA)              | C-5  |
| Tennis Courts                         | K-2  |
| TRiO (SSC)                            | C-5  |
| Visitor Parking (Metered)             | A-11 |
| Weight Room (WT ROOM)                 | K-4  |
| Writing Center (LARC)                 | C-11 |
|                                       |      |