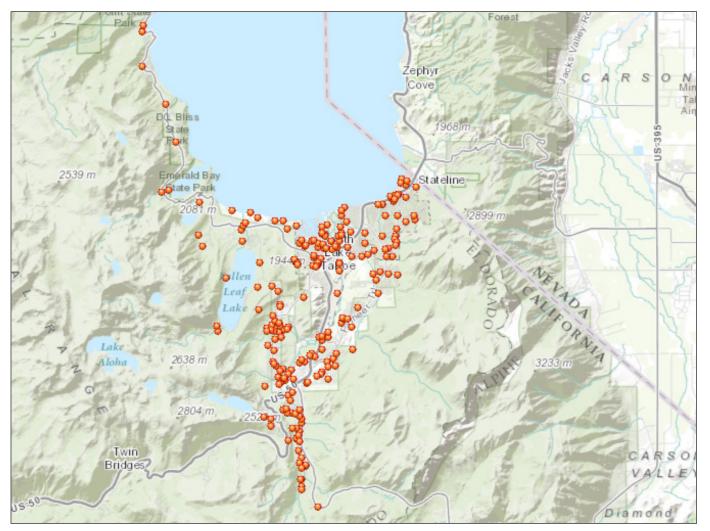

#### **Vector Treatment Locations 2012**

Treatment locations

NPS, Esri, DeLorme, NAVTEQ, USGS, USDA, EPA, TomTom, NGA