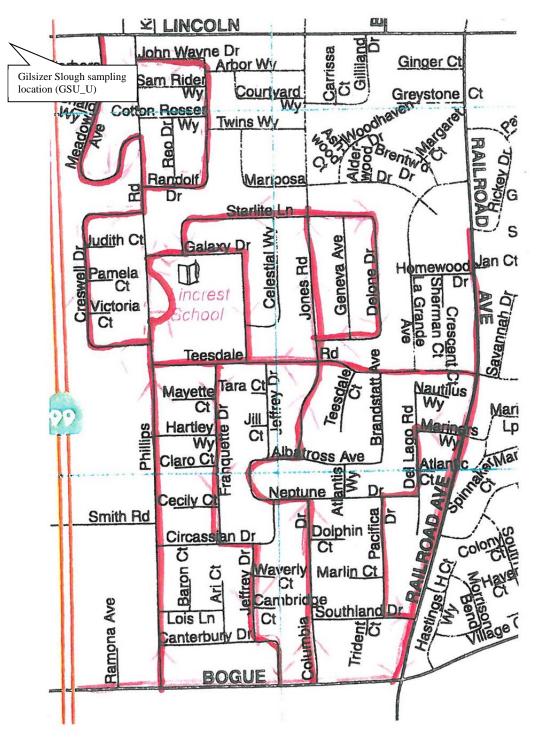

- d. <u>BMP Modifications Addressing Violations</u> No violations of the General Permit by the District were observed.
- e. <u>Map of Applications</u> A map is provided showing the areas of treatment. (see attachment A).
- f. Log of Applications made to Waters of the U.S. See attachment entitled "Treatment History" which identifies amounts and names of pesticides used as well as site identification information. (Attachment B).
- g. <u>General Information on Applications.</u> See attachment entitled "Treatment History" which identifies information on surface area. Dosage, concentration, and quantity of pesticides used are derived from pesticide label information.
- h. <u>Visual Monitoring Data</u> This information is provided in Attachment C.