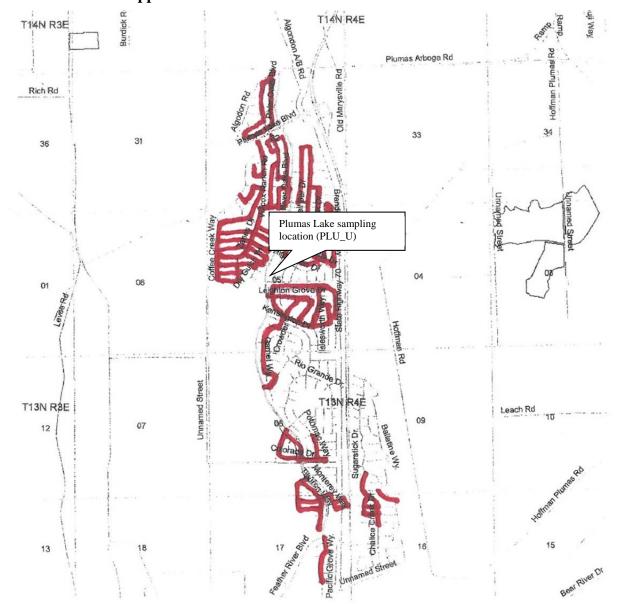

- d. <u>BMP Modifications Addressing Violations</u> No violations of the General Permit by the District were observed.
- e. <u>Map of Applications</u> A map is provided showing the areas of treatment. (see attachment A).
- f. Log of Applications made to Waters of the U.S. See attachment entitled "Treatment History" which identifies amounts and names of pesticides used as well as site identification information. (Attachment B).
- g. <u>General Information on Applications.</u> See attachment entitled "Treatment History" which identifies information on surface area. Dosage, concentration, and quantity of pesticides used are derived from pesticide label information.
- h. <u>Visual Monitoring Data</u> This information is provided in Attachment C.