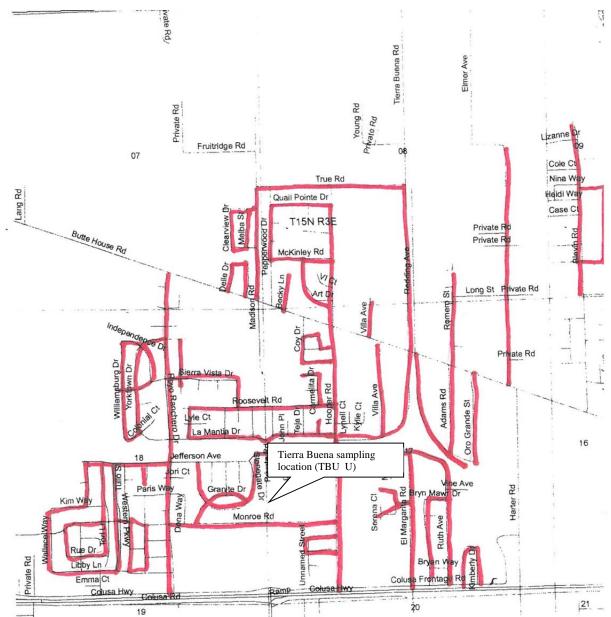

- d. <u>BMP Modifications Addressing Violations</u> No violations of the General Permit by the District were observed.
- e. <u>Map of Applications</u> A map is provided showing the areas of treatment. (see attachment A).
- f. Log of Applications made to Waters of the U.S. See attachment entitled "Treatment History" which identifies amounts and names of pesticides used as well as site identification information. (Attachment B).
- g. <u>General Information on Applications.</u> See attachment entitled "Treatment History" which identifies information on surface area. Dosage, concentration, and quantity of pesticides used are derived from pesticide label information.
- h. <u>Visual Monitoring Data</u> This information is provided in Attachment C.