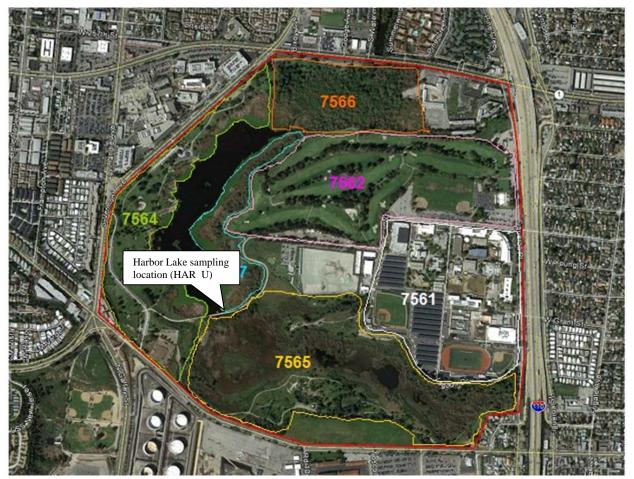

- d. <u>BMP Modifications Addressing Violations</u> No violations of the General Permit by the District were observed.
- e. <u>Map of Applications</u> A map is provided showing the areas of treatment. (see attachment A).
- f. Log of Applications made to Waters of the U.S. See attachment entitled "Treatment History" which identifies amounts and names of pesticides used as well as site identification information. (Attachment B).
- g. <u>General Information on Applications.</u> See attachment entitled "Treatment History" which identifies information on surface area. Dosage, concentration, and quantity of pesticides used are derived from pesticide label information.
- h. <u>Visual Monitoring Data</u> This information is provided in Attachment C.