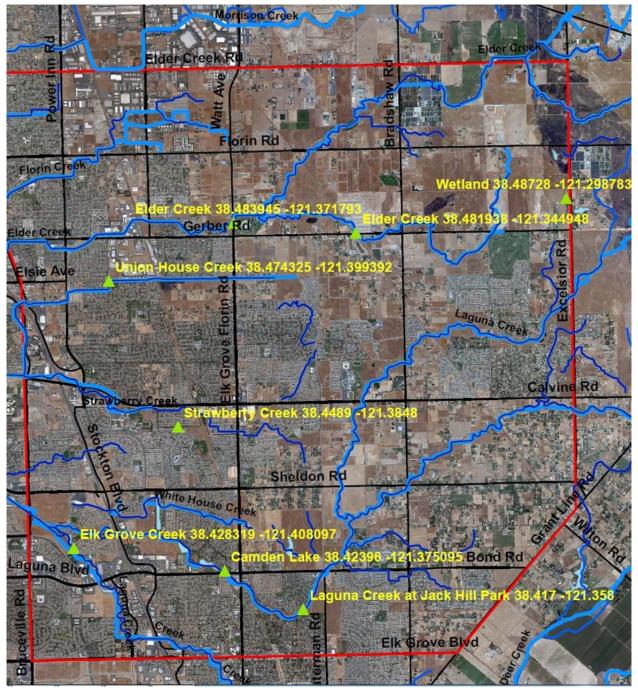

#### **Vector Treatment Locations 2012**

Treatment locations

NPS, Esri, DeLorme, NAVTEQ, USGS, USDA, EPA, TomTom, NGA