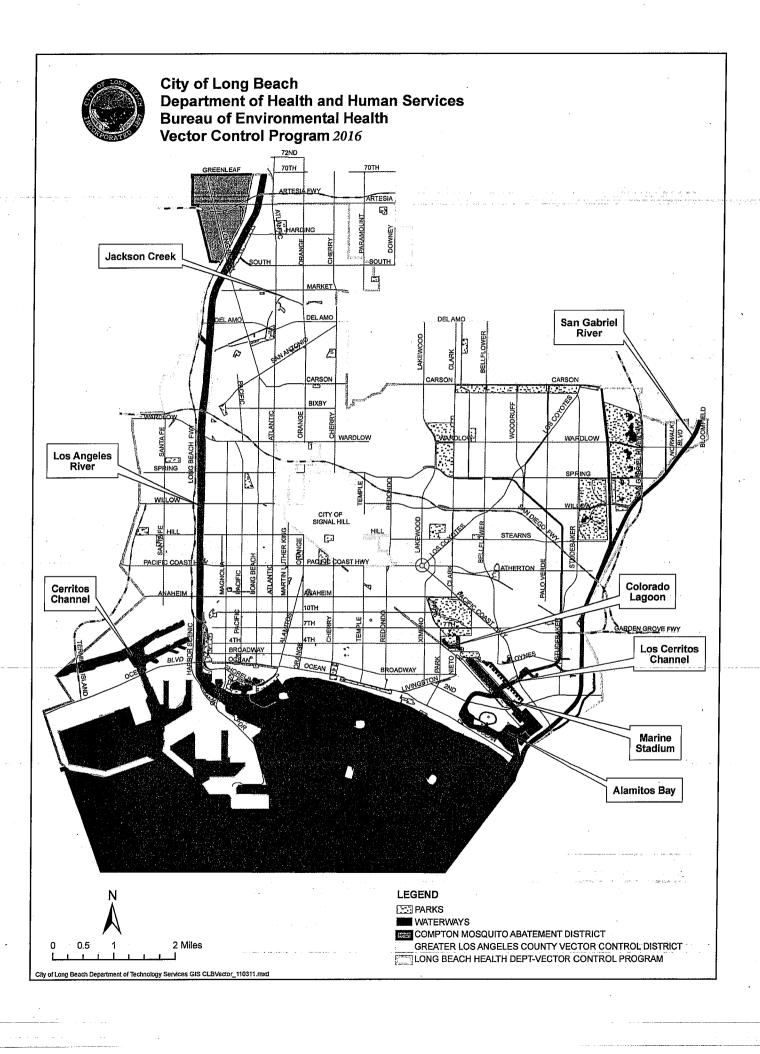

 Description of all target areas, if different from the water body of the target area, into which larvicides and adulticides are being planned to be applied or may be applied to control vectors. The description shall include adjacent areas, if different from the water body of the target areas; see attached map

4. Description of all the application areas and the target areas in the system that are being planned to be applied or may be applied. Provide a map showing these areas:

Any site that holds water for more than 96 hours (4 days) can produce mosquitoes. Source reduction is the LBVCP's preferred solution, and whenever possible the program works with property owners to affect long-term solutions to reduce or eliminate the need for continued applications as described in <a href="mailto:item 2 above">item 2 above</a>. All water within the contiguous boundaries of the City of Long Beach subject to periodic breeding of mosquitoes, biting midges or non-biting midges, requires either routine or occasional treatment with pesticides labeled for use to control their immature stages. The typical sources treated by this program include:

- **1.** Any and all-navigable waters in the City Of Long Beach City that breed mosquitoes and midges.
- 2. Flood control channels, basins, freeway drains; pump stations, storm drains and any other conveyance for water runoff in an urban/suburban area.
- 3. Roadside low-spots, backyard pond and pools.