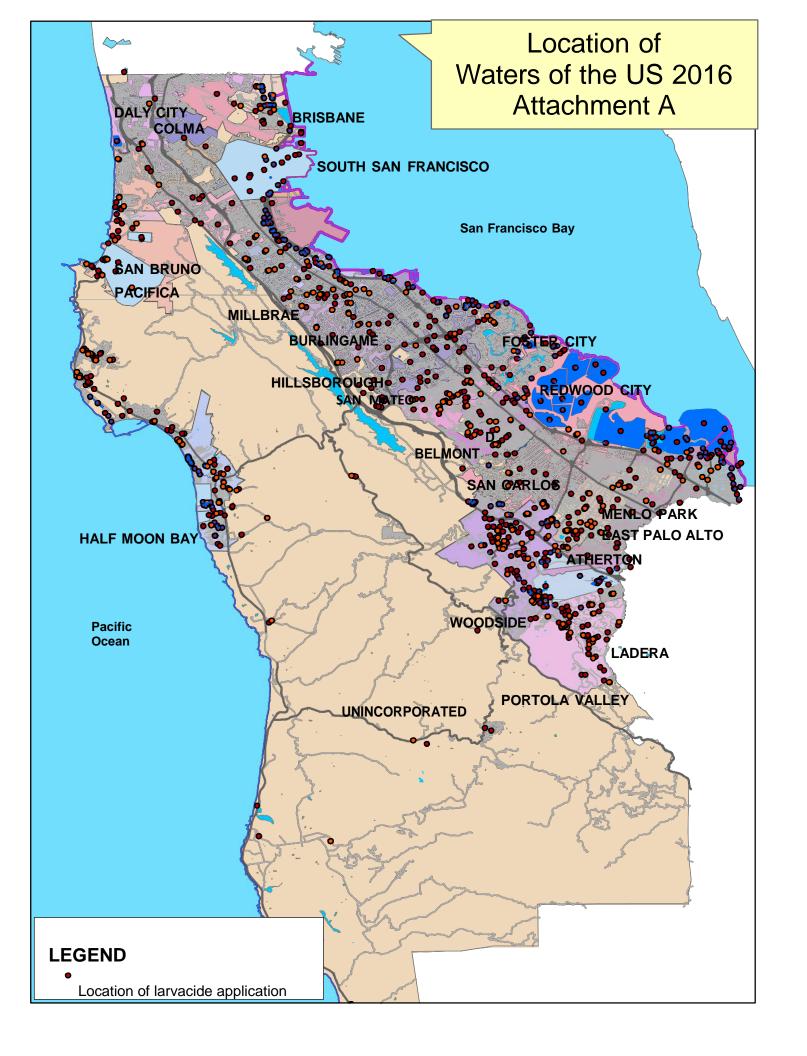

#### IV. RECEIVING WATER INFORMATION

| A. Biological and residual pesticides discharge to (check all that apply)*:                                                                                                                                                 |  |  |  |
|-----------------------------------------------------------------------------------------------------------------------------------------------------------------------------------------------------------------------------|--|--|--|
| ☐ 1. Canals, ditches, or other constructed conveyance facilities owned and controlled by Discharger.  Name of the conveyance system:                                                                                        |  |  |  |
| 2. Canals, ditches, or other constructed conveyance facilities owned and controlled by an entity other than the Discharger.  Owner's name: See Attachment A  Name of the conveyance system: Systems within San Mates County |  |  |  |
| X 3. Directly to river, lake, creek, stream, bay, ocean, etc.  Name of water body: See Attachment A and B                                                                                                                   |  |  |  |
| * A map showing the affected areas for items 1 to 3 above may be included.                                                                                                                                                  |  |  |  |
| B. Regional Water Quality Control Board(s) where application areas are located (REGION 1, 2, 3, 4, 5, 6, 7, 8, or 9): Region 2 (List all regions where pesticide application is proposed.)                                  |  |  |  |
| A map showing the locations of A1-A3 in each Regional Water Board shall be included.                                                                                                                                        |  |  |  |
| V. PESTICIDE APPLICATION INFORMATION                                                                                                                                                                                        |  |  |  |
| A. Target Organisms: Vector Larvae Adult Vector                                                                                                                                                                             |  |  |  |
| B. Pesticides Used: List name, active ingredients and, if known, degradation by-products                                                                                                                                    |  |  |  |
| See PAP                                                                                                                                                                                                                     |  |  |  |
|                                                                                                                                                                                                                             |  |  |  |
| C. Period of Application: Start Date January 1 End Date December 31                                                                                                                                                         |  |  |  |
| D. Types of Adjuvants Added by the Discharger:                                                                                                                                                                              |  |  |  |
| VI. PESTICIDES APPLICATION PLAN                                                                                                                                                                                             |  |  |  |
| A. Has a Pesticides Application Plan been prepared?*  ✓ Yes □ No                                                                                                                                                            |  |  |  |
| If not, when will it be prepared?                                                                                                                                                                                           |  |  |  |
| * A copy of the Pesticides Application Plan shall be included with the NOI.                                                                                                                                                 |  |  |  |
| B. Is the applicator familiar with its contents?                                                                                                                                                                            |  |  |  |
| ¥ Yes □ No                                                                                                                                                                                                                  |  |  |  |
|                                                                                                                                                                                                                             |  |  |  |