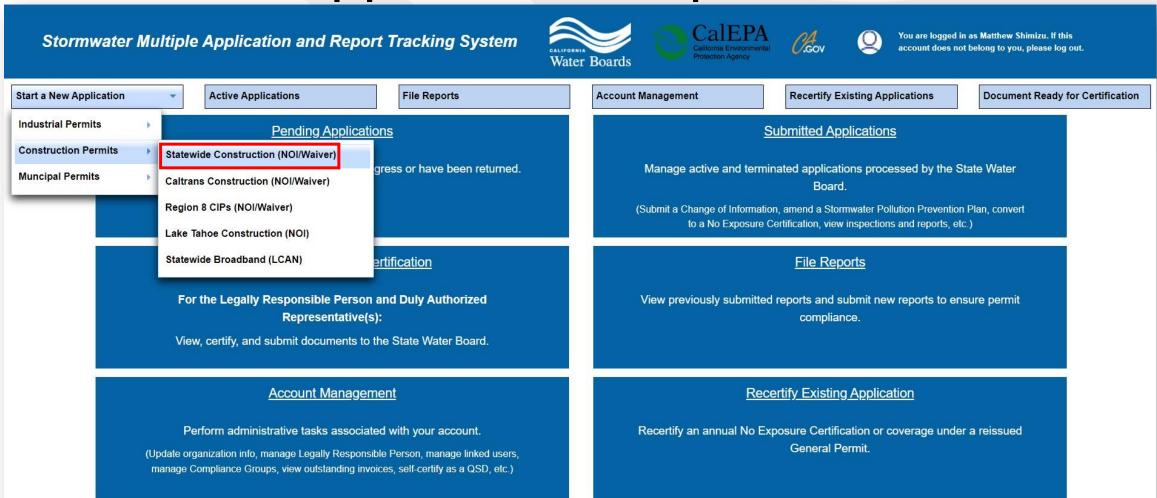

# Creating Notice of Intent

- 1. Start New Application
- 2. Create New Organization or Link Existing Organization
- 3. Add or Remove Users to Application
- 4. Answer Pre-Application Questions
- 5. Move Through All Tabs
- 6. Certify and Submit Application

# New Application Drop-Down List