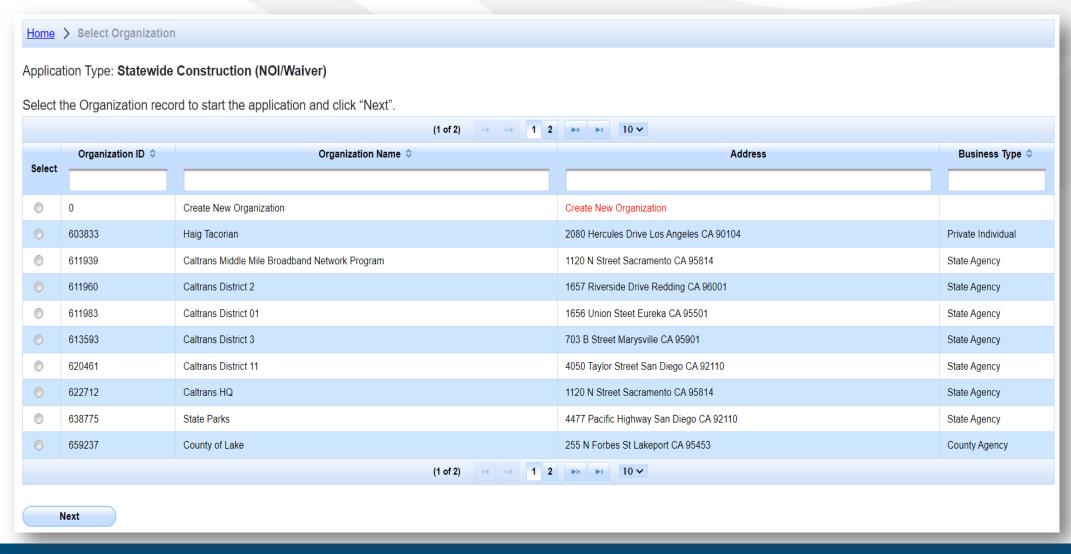

# Creating Notice of Intent

- 1. Start New Application
- 2. Create New Organization or Link Existing Organization
- 3. Add or Remove Users to Application
- 4. Answer Pre-Application Questions
- 5. Move Through All Tabs
- 6. Certify and Submit Application

### Organization Selection