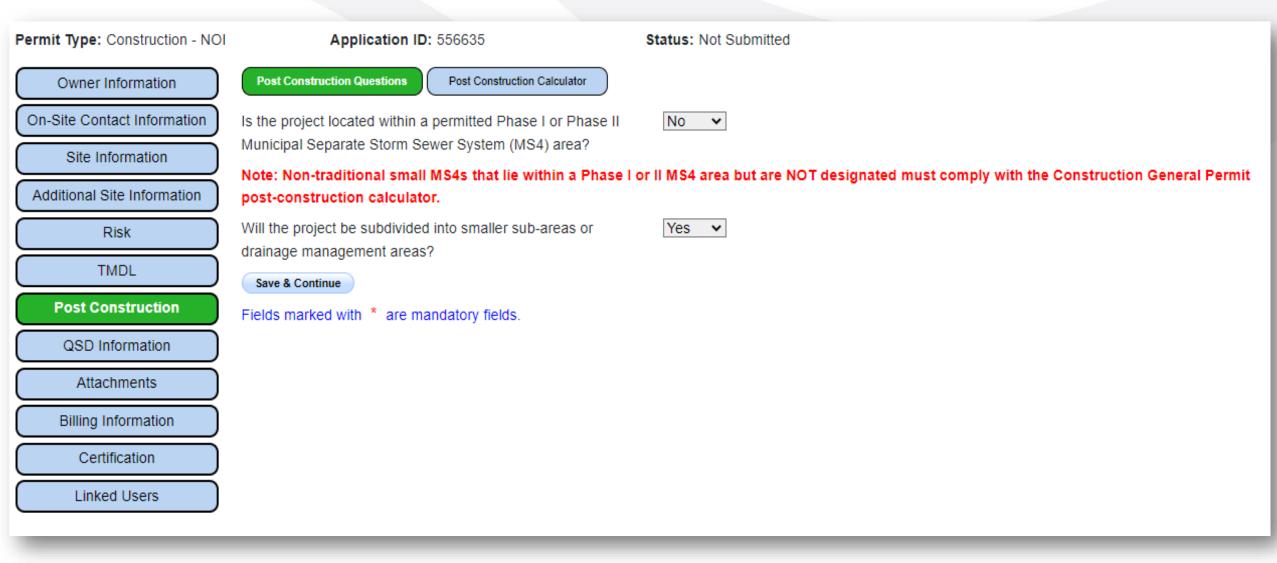

| Project Receiving Water Risk: |                 |                   |               |  |  |
|                                 | Project Combined Risk:        |                 |                   |               |  |  |
| Attachments                     | Continue                      |                 |                   |               |  |  |
| Billing Information             | Fields marked with * are mand | atory fields.   |                   |               |  |  |
| Certification                   |                               |                 |                   |               |  |  |
| Linked Users                    |                               |                 |                   |               |  |  |

#### TMDL Tab



### Post Construction Tab – Initial Questions



# Post Construction Tab – Input and Output

| → Input                                                                                                                                                                               |                                                                                            |                                                                   |                                  |
|---------------------------------------------------------------------------------------------------------------------------------------------------------------------------------------|--------------------------------------------------------------------------------------------|-------------------------------------------------------------------|--------------------------