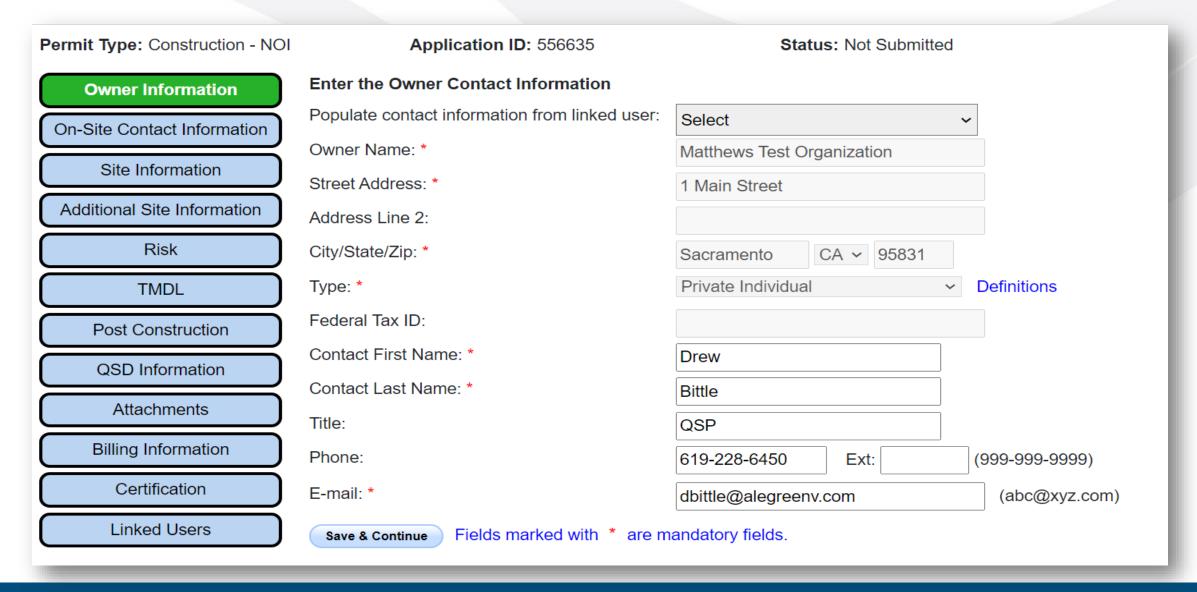

an of Development                                                                                                                    |
| What is the Total Site Size of the Common Plan of development?                                                                                            |
| <ul> <li>Is the Construction project separated into phases?</li> </ul>                                                                                    |
| Yes No                                                                                                                                                    |
| Create Application                                                                                                                                        |

#### **Owner Information Tab**



### **On-Site Contact Information Tab**

| Permit Type: Construction - NOI | Application ID: 556635                                                                 | Status: Not Submitted                  |                                |
|---------------------------------|----------------------------------------------------------------------------------------|----------------------------------------|--------------------------------|
| Owner Information               | Enter the on-site contact person. This is the pe                                       | rson present on-site that oversees day | to day construction activities |
| On-Site Contact Information     | Select the contact from the drop box or enter the contact information into the fields: | Select ~