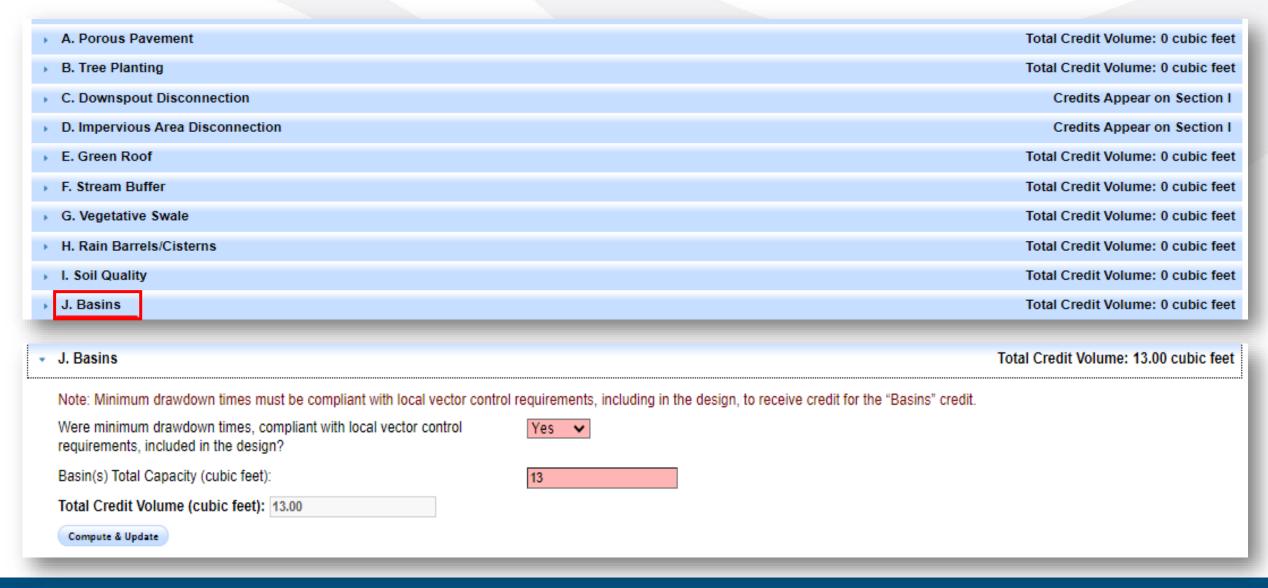

.d. Proposed Runoff Curve<br>Number:                                                                                                                                                 | 91.04                                                                                      |                                                                   |                                  |
| *** Post-project Runoff Volume minus                                                                                                                                                  | Volume Credits > Pre-project Runoff Volume. Please perf                                    | form volume credit calculations by work                           | king through the above sections! |

#### Post Construction Tab – Credits



# **QSD Information Tab**

#### **QSD Search Screen**

| Permit Type: Construction - NOI | -                | Application ID:    | 556635 <b>Status:</b> Not                 | Submitted              |                        |      |
|---------------------------------|------------------|--------------------|-------------------------------------------|------------------------|------------------------|------|
| Owner Information               | Search QSE       | )                  |                                           |                        |                        |      |
| On-Site Contact Information     | Last sn<br>Name: | nith               |                                           |                        |                        |      |
| Site Information                |