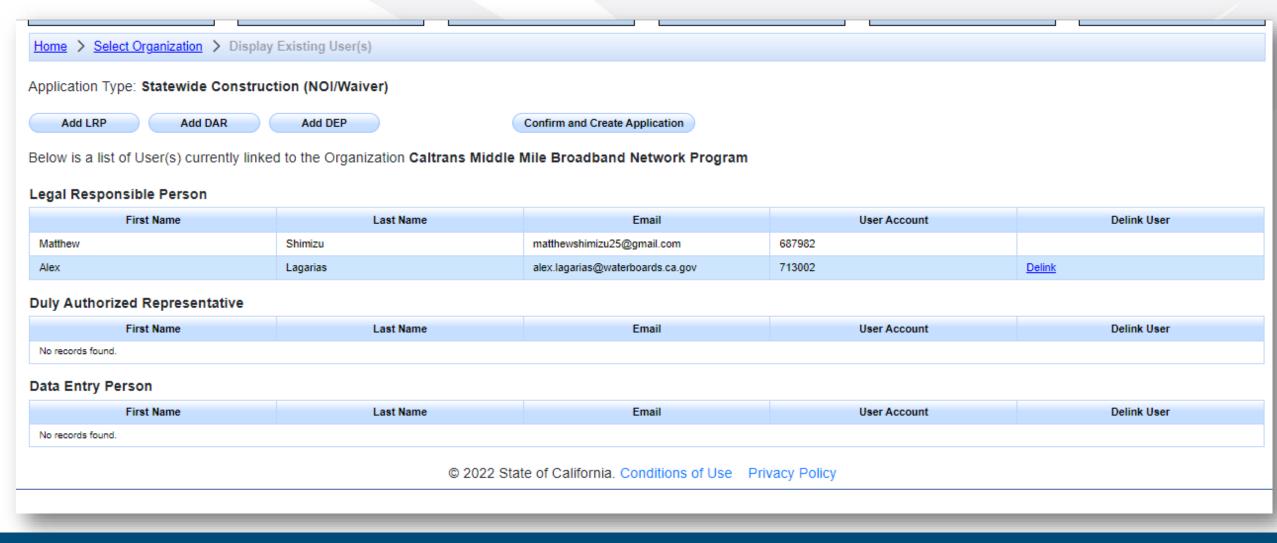

# Creating Notice of Intent

- 1. Start New Application
- 2. Create New Organization or Link Existing Organization
- 3. Add or Remove Users to Application
- 4. Answer Pre-Application Questions
- 5. Move Through All Tabs
- 6. Certify and Submit Application

#### Linked Users Selection