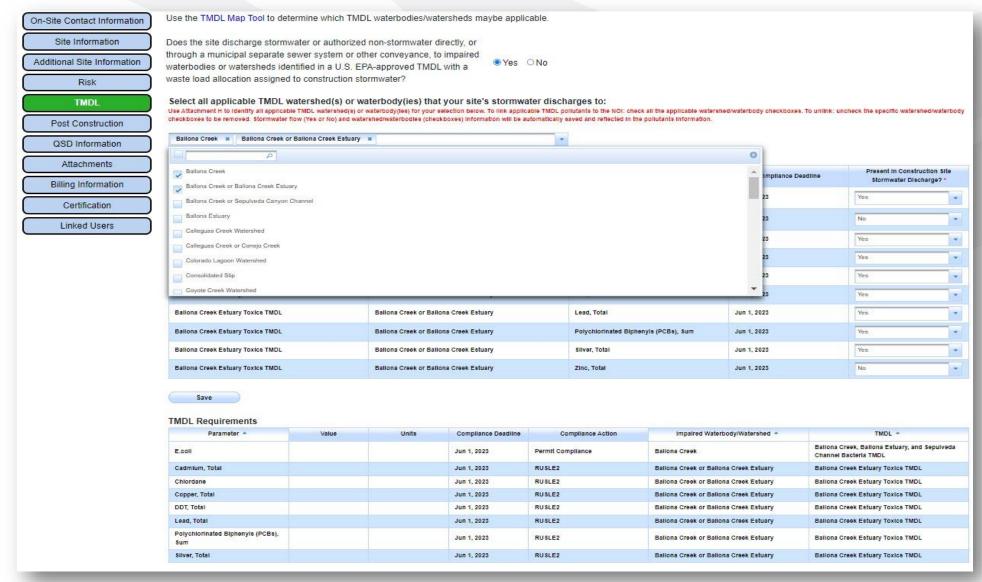

|  |  |
| QSD Information                 | Project Receiving Water Risk: |                 |                   |               |  |  |
|                                 | Project Combined Risk:        |                 |                   |               |  |  |
| Attachments                     | Continue                      |                 |                   |               |  |  |
| Billing Information             | Fields marked with * are mand | atory fields.   |                   |               |  |  |
| Certification                   |                               |                 |                   |               |  |  |
| Linked Users                    |                               |                 |                   |               |  |  |

#### TMDL Tab



### Post Construction Tab – Initial Questions



# Post Construction Tab – Input and Output

| → Input                                                                                                                                                                               |                                                                                            |                                                                   |                                  |
|---------------------------------------------------------------------------------------------------------------------------------------------------------------------------------------|--------------------------------------------------------------------------------------------|---------------------------------------------