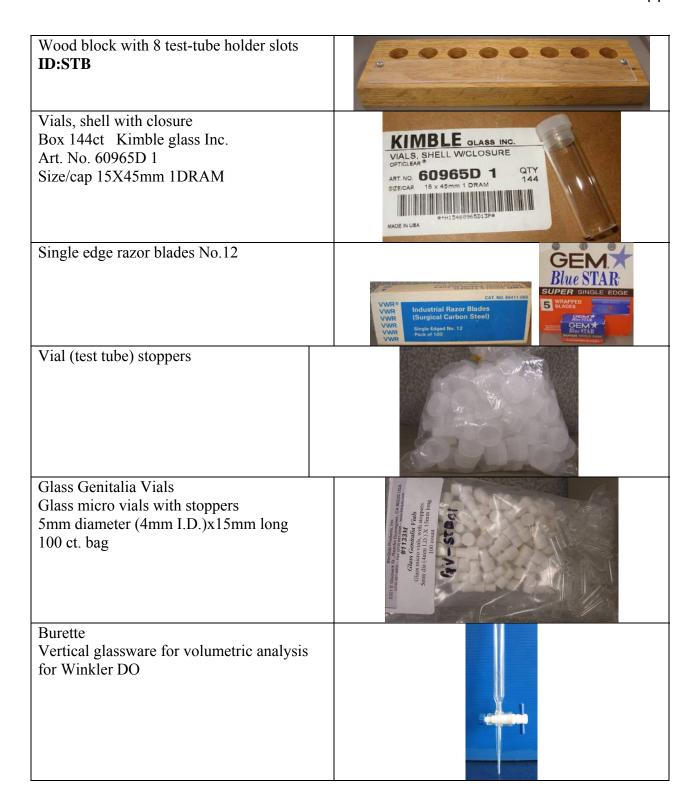

Microscope Series: M27 Tri Power (Dissecting microscope). Magnification options of 1X, 2X, 3X or 1X, 2X, 4X - click stop. Paired WF 10X eyepieces-locked on, includes eyeshields. Left eyepiece diopter. 45° inclined body, rotatable 180°. Locked on stage clips. Equipped with reversible B/W stageplate and frosted stageplate. Top & bottom illumination, UL Listed, 3-wire grounded cord. Comes standard with dust cover and care manual. **ID:MS-STB** M27B-123 **ID:MS-STB** Acord Naturalist (800)422-8886 #T-14022 Tray with grids, Item:182-D10 Wildlife Supply Co. (800)799-8301 ID:TRY-STB Tally Counter 4 digits tally register **ID:TMR-STB** Reagent Grade Glycerol (Glycerin) ~500ml Code No. 1205 Lot. No. 081786 **CORCO** Teasing needle **ID: MTS-STB** 