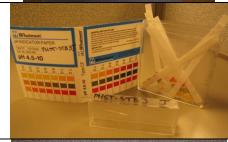

HACH Pocket Turbidimeter NTU/FNU

Cat. No. 52600-00 With manual

Serial:101500003782 Part:52600-60

**ID: TUN-STB** 

pH test strips 4.5 to 10 range

Whatman® pH indicator paper, Type CF

Cat. No. 2614 991 100strips/box

**ID:PHST-STB** 

pH Tester 1 waterproof double junction

OAKTON Instruments in protective case

**ID:PHEL-STB34** 

pH Tester 3 **ID:PHEL-STB** 

pH Tester 2 **ID:PHEL-STB** 

pH Tester 3<sup>TM</sup> with ATC

59000 Series Calibration Kits