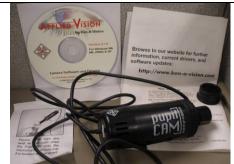

<Great for benthic invertebrate taxonomy
instruction.>

Pupil CAM Ken-a-vision

No. 218955

With USB cable, instructions and CD software

<Great for benthic invertebrate taxonomy
instruction.>

DiscoveryScope – hand held microscope DSCP-STB