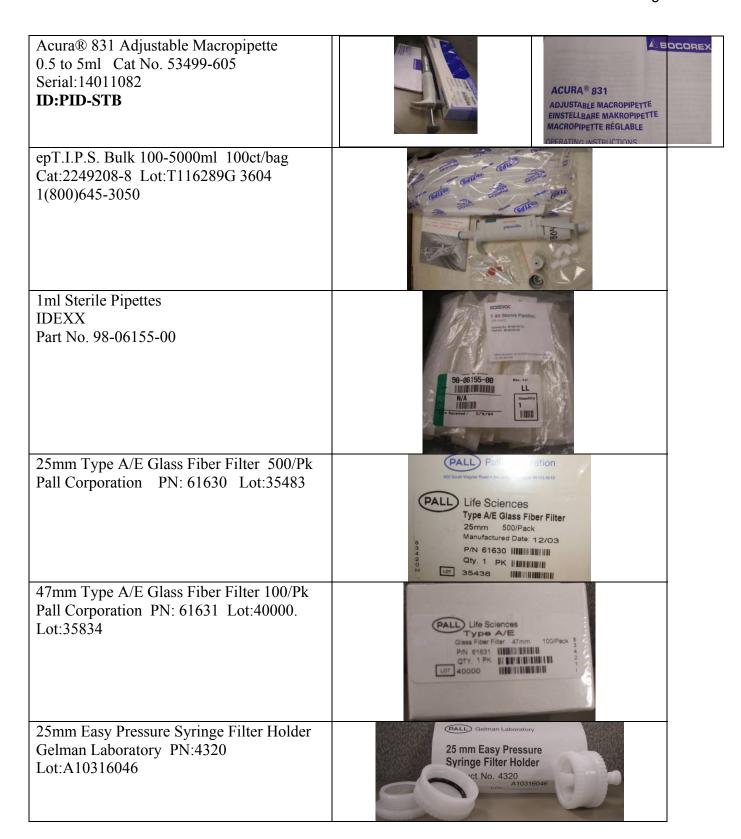

# MINI VORTEXER MW1 VWR Scientific 115V, 50/60 Hz, 31W Speed: 200-2500 RPM Fuses: 2x630 mA type T With instruction manual, power cable, standard solution preparation chart, touch pad, assy. (910)452-7059, reorder (80)932-5000 **ID: VOR-STB** Stir plate 10speeds Model No. S46415 120Volts, 0.23Amps, 20Watts, 60Hz Thermolyne Cimarec® 1 **ID:STIR-STB** PYREX® 100ml No.5600 Plastic Beaker 1000ml Hach Company 108053 Glass Beaker 600ml Pyrex® No. 1000

Glass Beaker 50ml KIMAX No. 14000 Repipet® II Dispenser 10ml with 1250ml Bottle Model No. 9010 **ID:DIS-STB1** Emeril Flask 2000ml Pyrex® No. 4980 Stopper No. 10 **ID:PID-STB** Stopper 100ml **ID:PID-STB** Repeater® Plus Pipette Cat. No. 022260201 Serial:3277576 Battery: CR2032 3V **ID:PID-STB** Eppendorf Research ® Series 2100 Adjustable 1-10ml pipette Eppendorf Research ® Serial:3423296 Patent:5,531,131 Series 2100 **ID:PIP-STB** adjustable 1 - 10 mL 