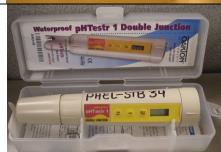

**ID:PHST-STB** 

pH Tester 1 waterproof double junction

OAKTON Instruments in protective case

**ID:PHEL-STB34** 

pH Tester 3 **ID:PHEL-STB** 

pH Tester 2 **ID:PHEL-STB** 

pH Tester 3<sup>TM</sup> with ATC

59000 Series Calibration Kits