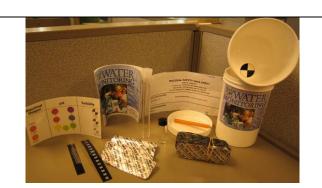

**World Water Monitoring Day** 

Water Monitoring Day Kit Contains: instruction booklet, Material Safety Data Sheet, 1 liter wide mouth sampling container for turbidity, I thermometer 14 to 40°C, 1 Dissolved Oxygen (DO) test tube 0125, 1 pH test tube 0106 10ml, pH Test Tabs ® 6459, DO Test Tabs ® 3976, 1 result color chart