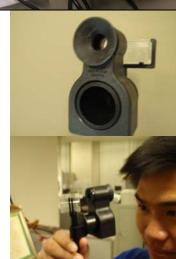

HACH Pocket Turbidimeter NTU/FNU

Cat. No. 52600-00 With manual

Serial:101500003782 Part:52600-60

**ID: TUN-STB** 

pH test strips 4.5 to 10 range

Whatman® pH indicator paper, Type CF

Cat. No. 2614 991 100strips/box