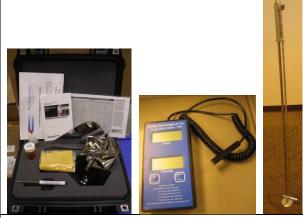

**World Water Monitoring Day** 

Water Monitoring Day Kit Contains: instruction booklet, Material Safety Data Sheet, 1 liter wide mouth sampling container for turbidity, I thermometer 14 to 40°C, 1 Dissolved Oxygen (DO) test tube 0125, 1 pH test tube 0106 10ml, pH Test Tabs ® 6459, DO Test Tabs ® 3976, 1 result color chart