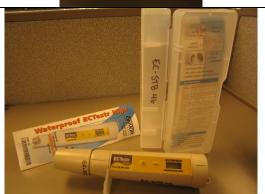

Battery operated (A76 X 4batteries)

**ID: PHEL-STB** 

Conductivity Tester Meter

Water proof ECTester High

**OAKTON®** 

With instructions and case

Range: 0 to 19.90 mS Barcode 35661-41

Forestry Supplies 76441

**ID: EC-STB** 

| EC Tester. Low waterproof 0-1990 μS ID:EC-SDBK                                                                                                    |                                                                                                                                                                                                                                                                                                                                                                                                                                                                                                                                                                                                                                                                                                                                                                                                                                                                                                                                                                                                                                                                                                                                                                                                                                                                                                                                                                                                                                                                                                                                                                                                                                                                                                                                                                                                                                                                                                                                                                                                                                                                                                                                |
|---------------------------------------------------------------------------------------------------------------------------------------------------|--------------------------------------------------------------------------------------------------------------------------------------------------------------------------------------------------------------------------------------------------------------------------------------------------------------------------------------------------------------------------------------------------------------------------------------------------------------------------------------------------------------------------------------------------------------------------------------------------------------------------------------------------------------------------------------------------------------------------------------------------------------------------------------------------------------------------------------------------------------------------------------------------------------------------------------------------------------------------------------------------------------------------------------------------------------------------------------------------------------------------------------------------------------------------------------------------------------------------------------------------------------------------------------------------------------------------------------------------------------------------------------------------------------------------------------------------------------------------------------------------------------------------------------------------------------------------------------------------------------------------------------------------------------------------------------------------------------------------------------------------------------------------------------------------------------------------------------------------------------------------------------------------------------------------------------------------------------------------------------------------------------------------------------------------------------------------------------------------------------------------------|
| Total Disolved Solids - TDS Tester 3 <sup>TM</sup> with ATC 0 to 1990 μS Cole-Parmer® 1(800)323-4340 Batteries: 4x GPA76 <b>ID:EC-STB</b>         | Cop-pursured  1-10-32-4-0                                                                                                                                                                                                                                                                                                                                                                                                                                                                                                                                                                                                                                                                                                                                                                                                                                                                                                                                                                                                                                                                                                                                                                                                                                                                                                                                                                                                                                                                                                                                                                                                                                                                                                                                                                                                                                                                                                                                                                                                                                                                                                      |
| Salinity Meter<br>Acorn Series SALT 6<br>Serial No. 200697 AND 1205841                                                                            | Internal Action of the Control of th |
| Portable Refractometer Salt Refractomer 0 to 100 ppt. with ATC 300011 SPER SCIENTIFIC ID: REF-STB                                                 | 1 and the second |
| Dissolved Oxygen K-7512 CHEMets® Kit Cat. No. C-7512 For Colorimetric analysis Includes hard case, instructions, material safety sheet ID:DOC-STB |                                                                                                                                                                                                                                                                                                                                                                                                                                                                                                                                                                                                                                                                                                                                                                                                                                                                                                                                                                                                                                                                                                                                                                                                                                                                                                                                                                                                                                                                                                                                                                                                                                                                                                                                                                                                                                                                                                                                                                                                                                                                                                                                |
| Dissolved Oxygen Modified Winkler Titration LaMotte Kit ID:DOW-STB                                                                                | EDWORD LANGER WAY                                                                                                                                                                                                                                                                                                                                                                                                                                                                                                                                                                                                                                                                                                                                                                                                                                                                                                                                                                                                                                                                                                                                                                                                                                                                                                                                                                                                                                                                                                                                                                                                                                                                                                                                                                                                                                                                                                                                                                                                                                                                                                              |
| YSI Model 55 Handheld DO, and Temperature System with operations manual 6xAA batteries ID:DOE-STB                                                 | THE REAL PROPERTY OF THE PROPE |