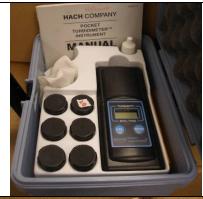

HACH Pocket Turbidimeter NTU/FNU

Cat. No. 52600-00 With manual

Serial:101500003782 Part:52600-60

**ID: TUN-STB** 

pH test strips 4.5 to 10 range

Whatman® pH indicator paper, Type CF

Cat. No. 2614 991 100strips/box