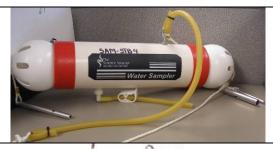

<Great for field workshops that include basic
benthic invertebrate taxonomy.>

Water Samplers / Bottles

"Student" Water Sampler www.thesciencesource.com

**ID: SAM-STB** 

D.O. Water Sampler Code 3-0026 LaMotte