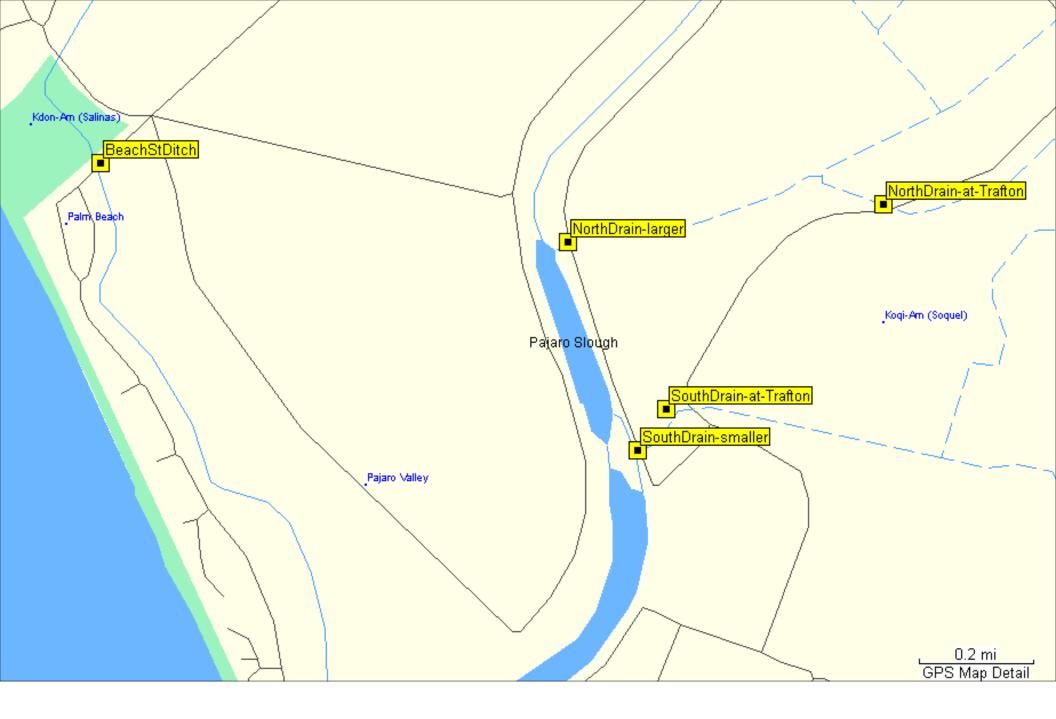

September 17, 2007

Surface Water Database site information.

These sites have been surveyed by DPR personnel. Location information was collected in the field. For the two agricultural drains on the Monterey county side of the river, two locations each are indicated. The levee road locations are closest to the river, but access may be limited. Map shows site locations and water bodies.

| Name                  | Description                                                  | Position_NAD27 CONUS    |
|-----------------------|--------------------------------------------------------------|-------------------------|
| BeachStDitch          | Ditch along Beach Street. Flows through tide gate to estuary | v. N36.86871 W121.81584 |
| NorthDrain-at-Trafton | North (larger) drain at Trafton Rd.                          | N36.86768 W121.79112    |
| NorthDrain-larger     | North drain near levee road.                                 | N36.86671 W121.80106    |
| SouthDrain-at-Trafton | South (smaller) drain at Trafton Rd.                         | N36.86248 W121.79796    |
| SouthDrain-smaller    | South drain near levee road.                                 | N36.86146 W121.79889    |