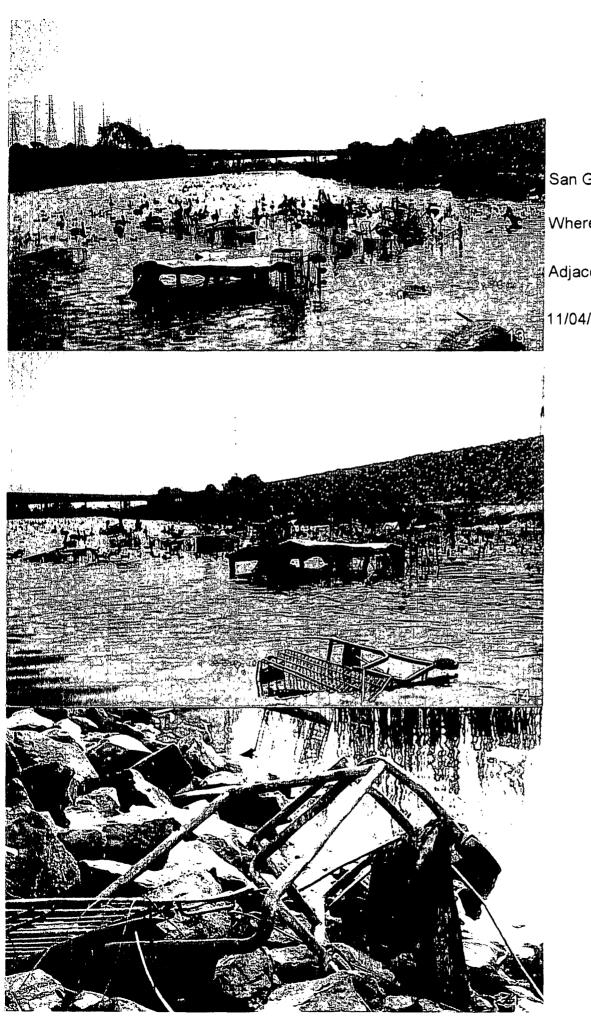

San Gabriel Riverbed Where it joins Coyote Creek Adjacent to Color Spot Nursery 11/05/2000

San Gabriel Riverbed

Where it joins Coyote Creek

Adjacent to Color Spot Nursery

11/05/2000