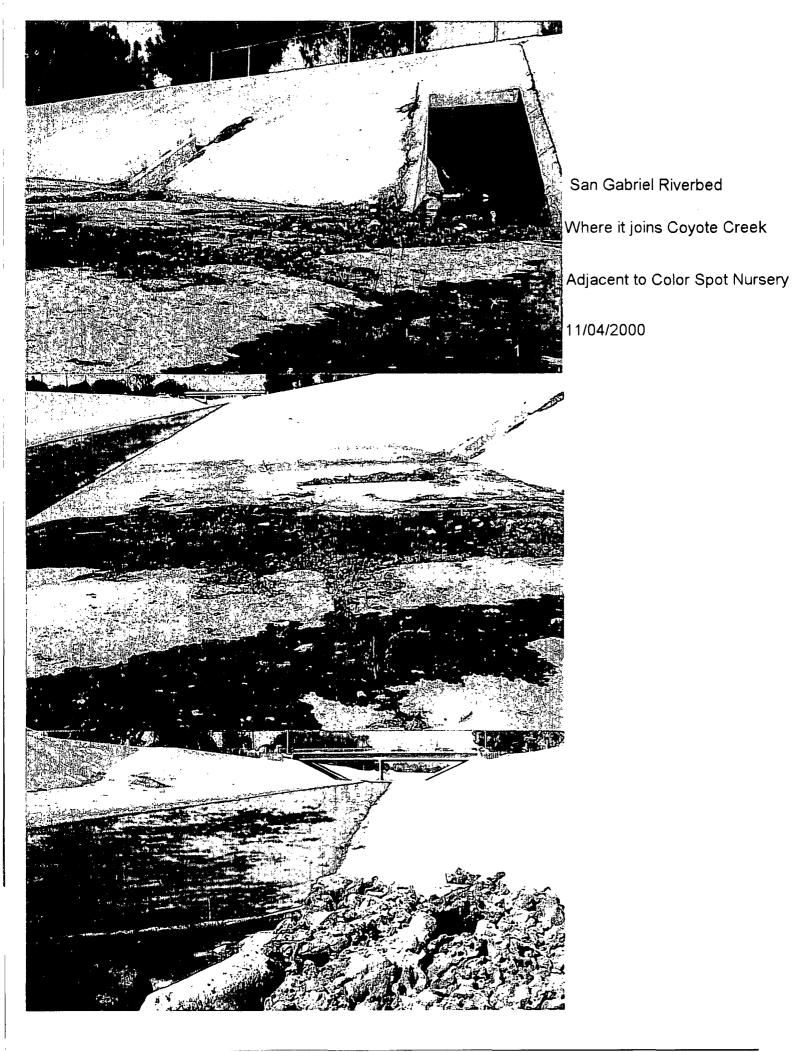

San Gabriel Riverbed

Where it joins Coyote Creek

Adjacent to Color Spot Nursery

11/04/2000

San Gabriel Riverbed

Where it joins Coyote Creek

Adjacent to Color Spot Nursery

11/04/2000