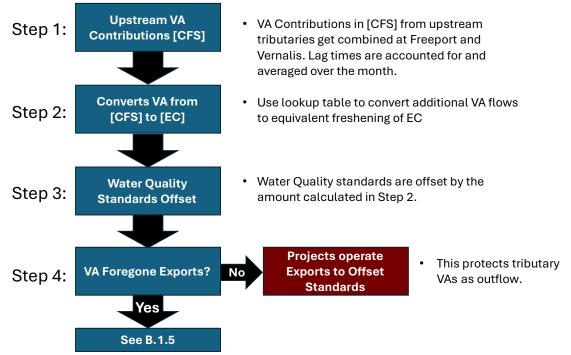

D-1641 Tables 1 through 4 include requirements for the Projects to maintain salinity below maximum levels to protect municipal, agricultural, and fish and wildlife beneficial uses. The maximum salinity requirements vary by location, month, water year type and hydrologic conditions. To verify that the VA flow commitments are in addition to the reference operation when the Delta is in balanced conditions, the Projects will operate to modified water quality requirements that reflect an increase in flow or a decrease in electrical conductivity (EC). These water quality "offset" requirements were developed using the "G-model" assuming steady state conditions. The G-model is a simple method described in Denton and Sullivan (1993)<sup>2</sup> that relates current and antecedent Delta outflow to salinity at various locations in the Delta. The salinity offsets listed in Table B.1-3 shall be subtracted from each of the salinity objectives listed in D-1641 to create new maximum salinity requirements that apply when VA flows are being bypassed through the Delta and vary based on the volume of VA flows being bypassed. Initially, monthly offset water quality requirements will be developed by averaging the VA increase in VA tributary Delta inflow over the calendar month. DWR and Reclamation will be required to refine the methods to use a shorter averaging period if a monthly average change in water quality is shown to not equal the correct volumes of VA outflow. Figure B.1-1 describes the approach to verifying that the VA flows are protected through the Delta when water quality requirements are controlling.

<sup>&</sup>lt;sup>2</sup> Denton, R.A. and G.D. Sullivan. 1993. Antecedent Flow-Salinity Relations: Application to Delta Planning Models. Contra Costa Water District. Concord, CA.

Figure B.1-1. Flowchart of Delta accounting for tributary VA flows and water quality.