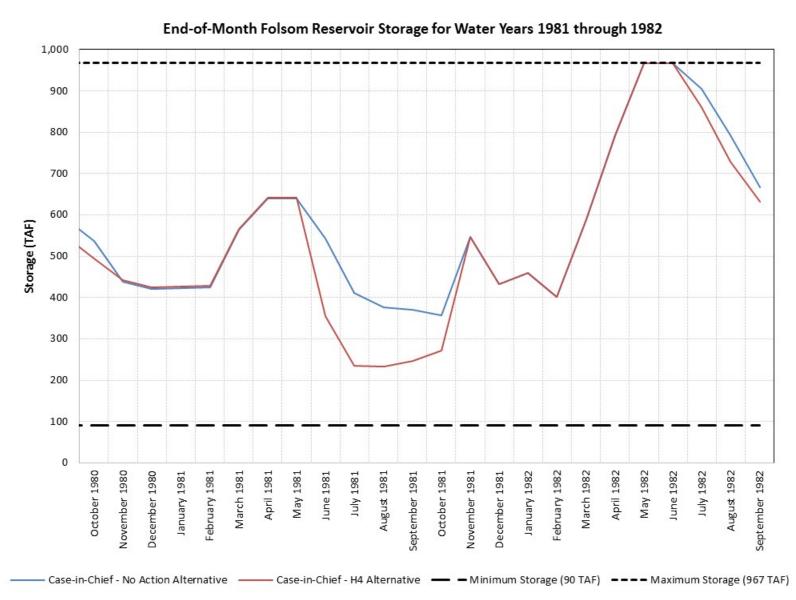

## Case-in-Chief – No Action v. Case-in-Chief – H4 Alternative End-of-Month Folsom Reservoir Storage 1981-1982

| I                          |                | End-of-Month F                              |                                   |            |
|----------------------------|----------------|---------------------------------------------|-----------------------------------|------------|
| Water<br>Year              |                | Case-in-Chief -<br>No Action<br>Alternative | Case-in-Chief -<br>H4 Alternative | Difference |
| Туре                       | Month          | (TAF)                                       | (TAF)                             | (TAF)      |
|                            | October 1980   | 538                                         | 494                               | -44        |
| h .                        | November 1980  | 437                                         | 441                               | 4          |
| ĕ                          | December 1980  | 420                                         | 424                               | 4          |
| Water Year 1981 - Dry Year | January 1981   | 423                                         | 426                               | 3          |
|                            | February 1981  | 425                                         | 428                               | 3          |
| 86                         | March 1981     | 563                                         | 566                               | 3          |
| - a-                       | April 1981     | 641                                         | 642                               | 2          |
| ٩                          | May 1981       | 640                                         | 641                               | 1          |
| ig.                        | June 1981      | 542                                         | 355                               | -187       |
| ≩                          | July 1981      | 411                                         | 235                               | -176       |
|                            | August 1981    | 377                                         | 233                               | -144       |
|                            | September 1981 | 370                                         | 247                               | -123       |
|                            | October 1981   | 358                                         | 271                               | -86        |
| <b>a</b>                   | November 1981  | 546                                         | 546                               | 0          |
| چ<br>ا                     | December 1981  | 433                                         | 433                               | 0          |
| _ et                       | January 1982   | 459                                         | 459                               | 0          |
| -                          | February 1982  | 402                                         | 402                               | 0          |
| 982                        | March 1982     | 590                                         | 590                               | 0          |
| - I                        | April 1982     | 792                                         | 792                               | 0          |
| Š                          | May 1982       | 967                                         | 967                               | 0          |
| Water Year 1982 - Wet Year | June 1982      | 967                                         | 967                               | 0          |
| ₩a                         | July 1982      | 905                                         | 859                               | -45        |
|                            | August 1982    | 792                                         | 728                               | -64        |
|                            | September 1982 | 667                                         | 632                               | -36        |