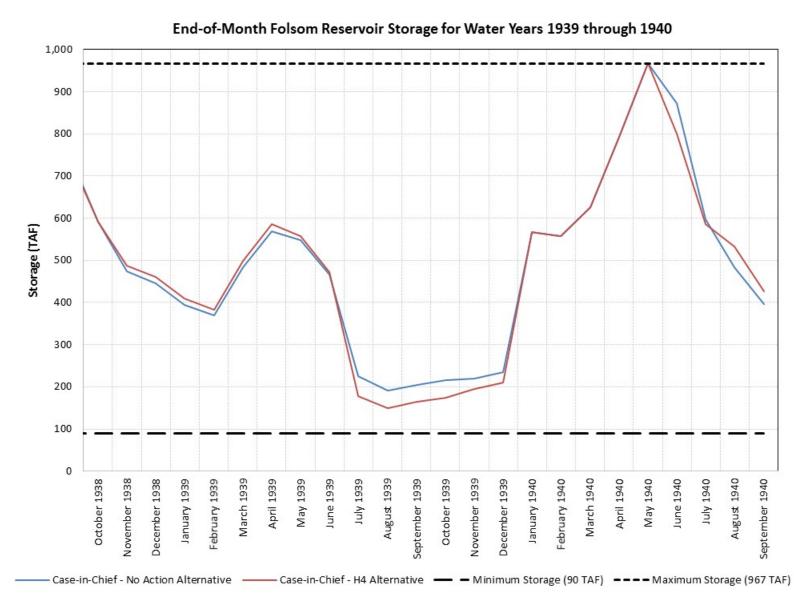

### Case-in-Chief – No Action v. Case-in-Chief – H4 Alternative End-of-Month Folsom Reservoir Storage 1939-1940

| ence<br>F) |
|------------|
|            |
| ļ          |
|            |
|            |
|            |
|            |
| ļ.         |
| Ļ          |
| ,          |
|            |
|            |
| 6          |
| 2          |
| 1          |
| 1          |
| 5          |
| 5          |
|            |
|            |
|            |
|            |
|            |
| 3          |
| 1          |
|            |
| )          |
|            |