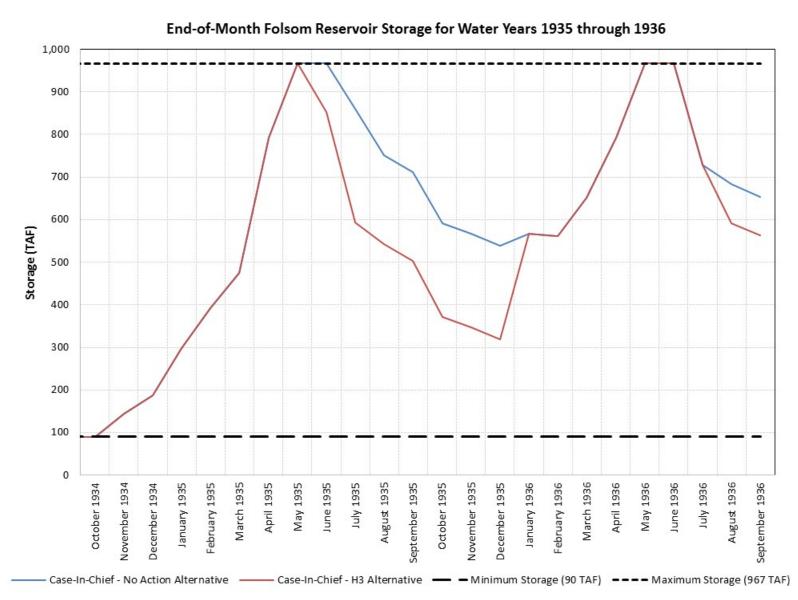

### Case-in-Chief – No Action v. Case-in-Chief – H3 Alternative End-of-Month Folsom Reservoir Storage 1935-1936

|                                        |                | End-of-Month Folsom Storage                 |                                   |            |
|----------------------------------------|----------------|---------------------------------------------|-----------------------------------|------------|
| Water<br>Year                          |                | Case-In-Chief -<br>No Action<br>Alternative | Case-In-Chief -<br>H3 Alternative | Difference |
| Туре                                   | Month          | (TAF)                                       | (TAF)                             | (TAF)      |
|                                        | October 1934   | 90                                          | 90                                | 0          |
|                                        | November 1934  | 144                                         | 144                               | 0          |
|                                        | December 1934  | 188                                         | 188                               | 0          |
| 5.                                     | January 1935   | 297                                         | 298                               | 0          |
| 193                                    | February 1935  | 392                                         | 392                               | 0          |
| Water Year 1935 -<br>Dry Year          | March 1935     | 474                                         | 474                               | 0          |
| 7 7                                    | April 1935     | 792                                         | 792                               | 0          |
| ate                                    | May 1935       | 967                                         | 967                               | 0          |
| 3                                      | June 1935      | 967                                         | 852                               | -115       |
|                                        | July 1935      | 860                                         | 593                               | -267       |
|                                        | August 1935    | 751                                         | 543                               | -208       |
|                                        | September 1935 | 711                                         | 503                               | -208       |
|                                        | October 1935   | 592                                         | 371                               | -221       |
|                                        | November 1935  | 567                                         | 347                               | -220       |
|                                        | December 1935  | 540                                         | 319                               | -220       |
| 36 -                                   | January 1936   | 567                                         | 567                               | 0          |
| 193<br>al Y                            | February 1936  | 562                                         | 562                               | 0          |
| ear                                    | March 1936     | 651                                         | 651                               | 0          |
| Σž                                     | April 1936     | 792                                         | 792                               | 0          |
| Water Year 1936 -<br>Below Normal Year | May 1936       | 967                                         | 967                               | 0          |
| ₩<br>Be                                | June 1936      | 967                                         | 967                               | 0          |
|                                        | July 1936      | 728                                         | 728                               | 0          |
|                                        | August 1936    | 683                                         | 592                               | -91        |
|                                        | September 1936 | 653                                         | 562                               | -91        |