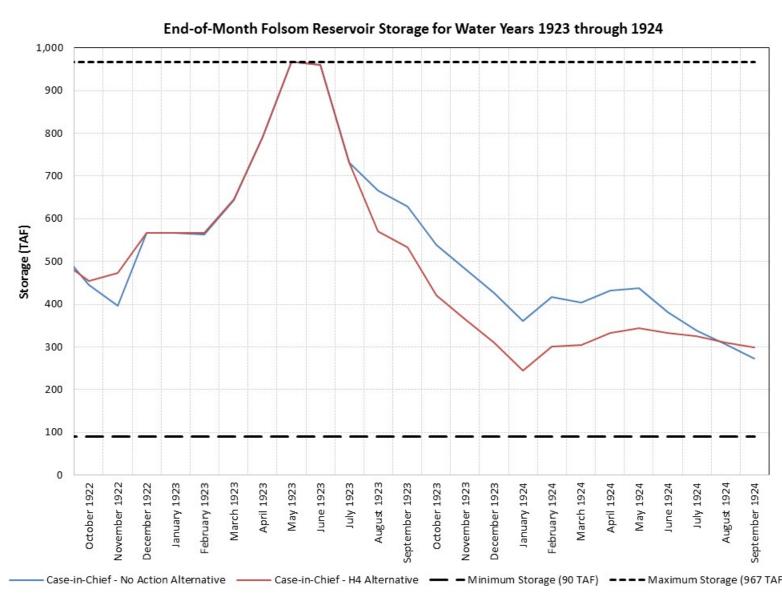

### Case-in-Chief – No Action v. Case-in-Chief – H4 Alternative End-of-Month Folsom Reservoir Storage 1923-1924

|                                        |                |                                             | olsom Storage                     |            |
|----------------------------------------|----------------|---------------------------------------------|-----------------------------------|------------|
| Water<br>Year                          |                | Case-in-Chief -<br>No Action<br>Alternative | Case-in-Chief -<br>H4 Alternative | Difference |
| Туре                                   | Month          | (TAF)                                       | (TAF)                             | (TAF)      |
|                                        | October 1922   | 445                                         | 455                               | 11         |
|                                        | November 1922  | 396                                         | 474                               | 77         |
|                                        | December 1922  | 567                                         | 567                               | 0          |
| 23 -                                   | January 1923   | 567                                         | 567                               | 0          |
| 193<br>-                               | February 1923  | 564                                         | 567                               | 3          |
| ear                                    | March 1923     | 643                                         | 646                               | 3          |
| Water Year 1923 -<br>Below Normal Year | April 1923     | 792                                         | 792                               | 0          |
| ate o Me                               | May 1923       | 967                                         | 967                               | 0          |
| ≥ S                                    | June 1923      | 960                                         | 960                               | 0          |
|                                        | July 1923      | 733                                         | 733                               | 0          |
|                                        | August 1923    | 667                                         | 571                               | -95        |
|                                        | September 1923 | 629                                         | 534                               | -95        |
|                                        | October 1923   | 538                                         | 420                               | -118       |
| ea                                     | November 1923  | 482                                         | 364                               | -118       |
| Water Year 1924 - Critical Year        | December 1923  | 426                                         | 311                               | -115       |
| ţ                                      | January 1924   | 361                                         | 245                               | -115       |
| 5                                      | February 1924  | 418                                         | 300                               | -117       |
| 24                                     | March 1924     | 405                                         | 305                               | -100       |
| 193                                    | April 1924     | 432                                         | 333                               | -99        |
| ea                                     | May 1924       | 438                                         | 345                               | -93        |
| <u></u>                                | June 1924      | 381                                         | 333                               | -47        |
| ate.                                   | July 1924      | 339                                         | 324                               | -15        |
| 3                                      | August 1924    | 306                                         | 310                               | 4          |
|                                        | September 1924 | 273                                         | 300                               | 27         |
|                                        |                | <del></del>                                 |                                   |            |