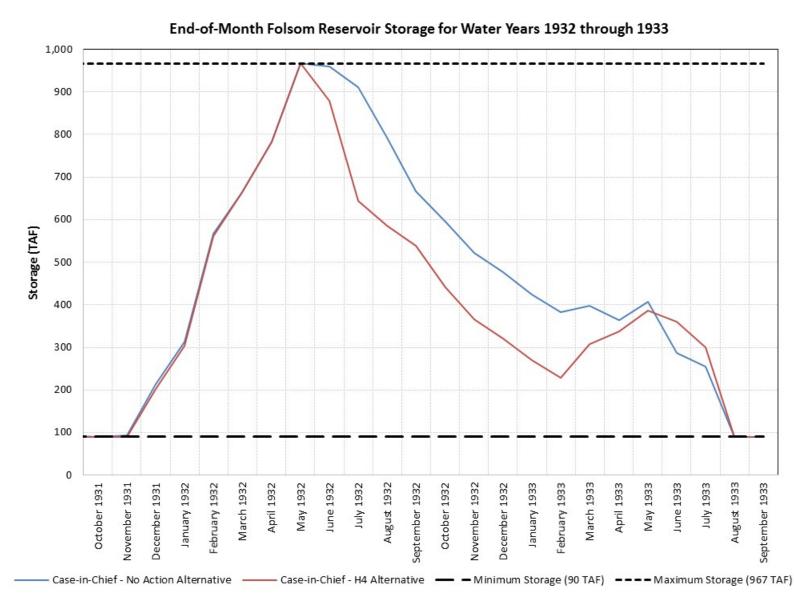

### Case-in-Chief – No Action v. Case-in-Chief – H4 Alternative End-of-Month Folsom Reservoir Storage 1932-1933

|                                  | End-of-Month Folsom Storage |                                             |                                   |            |
|----------------------------------|-----------------------------|---------------------------------------------|-----------------------------------|------------|
| Water<br>Year                    |                             | Case-in-Chief -<br>No Action<br>Alternative | Case-in-Chief -<br>H4 Alternative | Difference |
| Type                             | Month                       | (TAF)                                       | (TAF)                             | (TAF)      |
|                                  | October 1931                | 90                                          | 90                                | 0          |
|                                  | November 1931               | 94                                          | 90                                | -4         |
|                                  | December 1931               | 213                                         | 202                               | -11        |
| - 35                             | January 1932                | 314                                         | 303                               | -11        |
| 193<br>ear                       | February 1932               | 567                                         | 561                               | -6         |
| Water Year 1932<br>Critical Year | March 1932                  | 664                                         | 664                               | 0          |
| Ę ģ                              | April 1932                  | 784                                         | 784                               | 0          |
| ت <u>ڇ</u>                       | May 1932                    | 967                                         | 967                               | 0          |
| ≥                                | June 1932                   | 961                                         | 878                               | -82        |
|                                  | July 1932                   | 910                                         | 645                               | -265       |
|                                  | August 1932                 | 792                                         | 585                               | -207       |
|                                  | September 1932              | 666                                         | 538                               | -128       |
|                                  | October 1932                | 595                                         | 442                               | -154       |
|                                  | November 1932               | 522                                         | 365                               | -157       |
|                                  | December 1932               | 477                                         | 321                               | -156       |
| ,                                | January 1933                | 423                                         | 269                               | -154       |
| Water Year 1933<br>Critical Year | February 1933               | 382                                         | 229                               | -154       |
| iter Year 19.<br>Critical Year   | March 1933                  | 399                                         | 308                               | -91        |
| ž ä                              | April 1933                  | 363                                         | 338                               | -26        |
| g g                              | May 1933                    | 408                                         | 387                               | -21        |
| ≩                                | June 1933                   | 288                                         | 361                               | 73         |
|                                  | July 1933                   | 255                                         | 299                               | 45         |
|                                  | August 1933                 | 90                                          | 90                                | 0          |
|                                  | September 1933              | 90                                          | 90                                | 0          |
|                                  |                             |                                             |                                   |            |