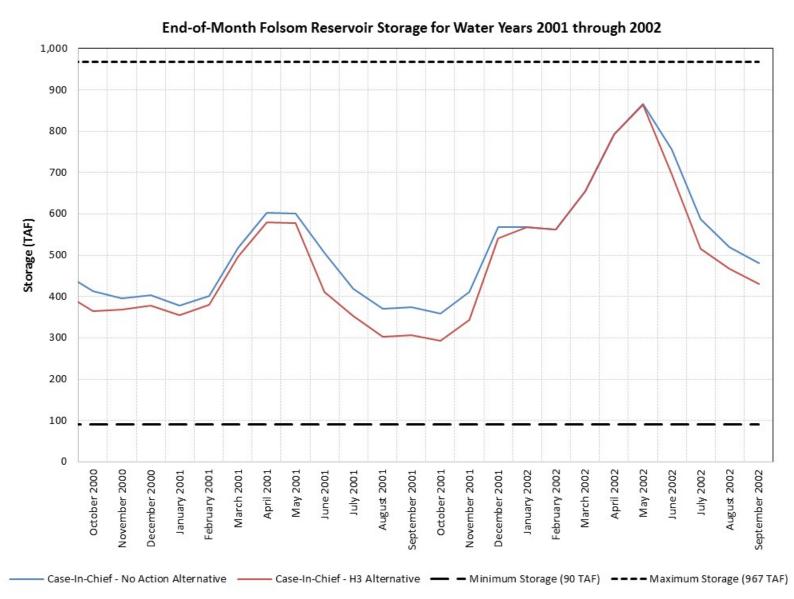

# Case-in-Chief – No Action v. Case-in-Chief – H3 Alternative End-of-Month Folsom Reservoir Storage 2001-2002

|                               |                | End-of-Month Folsom Storage                          |                                            |                     |
|-------------------------------|----------------|------------------------------------------------------|--------------------------------------------|---------------------|
| Water<br>Year<br>Type         | Month          | Case-In-Chief -<br>No Action<br>Alternative<br>(TAF) | Case-In-Chief -<br>H3 Alternative<br>(TAF) | Difference<br>(TAF) |
| турс                          | October 2000   | 413                                                  | 365                                        | -48                 |
|                               |                |                                                      |                                            |                     |
|                               | November 2000  | 395                                                  | 369                                        | -27                 |
|                               | December 2000  | 403                                                  | 378                                        | -25                 |
| 01                            | January 2001   | 379                                                  | 356                                        | -23                 |
| 120<br>ar                     | February 2001  | 402                                                  | 380                                        | -22                 |
| Water Year 2001 -<br>Dry Year | March 2001     | 518                                                  | 495                                        | -22                 |
| 7 5                           | April 2001     | 602                                                  | 579                                        | -23                 |
| # _                           | May 2001       | 600                                                  | 578                                        | -22                 |
| 3                             | June 2001      | 506                                                  | 411                                        | -95                 |
|                               | July 2001      | 420                                                  | 352                                        | -67                 |
|                               | August 2001    | 370                                                  | 303                                        | -67                 |
|                               | September 2001 | 375                                                  | 307                                        | -68                 |
|                               | October 2001   | 358                                                  | 293                                        | -66                 |
|                               | November 2001  | 412                                                  | 344                                        | -68                 |
|                               | December 2001  | 567                                                  | 542                                        | -25                 |
| 2                             | January 2002   | 567                                                  | 567                                        | 0                   |
| Water Year 2002 -<br>Dry Year | February 2002  | 563                                                  | 563                                        | 0                   |
| er Year 2<br>Dry Year         | March 2002     | 655                                                  | 655                                        | 0                   |
| جَ جَ                         | April 2002     | 792                                                  | 792                                        | 0                   |
| afe                           | May 2002       | 865                                                  | 864                                        | -2                  |
| Š                             | June 2002      | 755                                                  | 695                                        | -60                 |
|                               | July 2002      | 587                                                  | 517                                        | -70                 |
|                               | August 2002    | 520                                                  | 468                                        | -52                 |
|                               | September 2002 | 481                                                  | 430                                        | -51                 |
|                               |                |                                                      |                                            |                     |