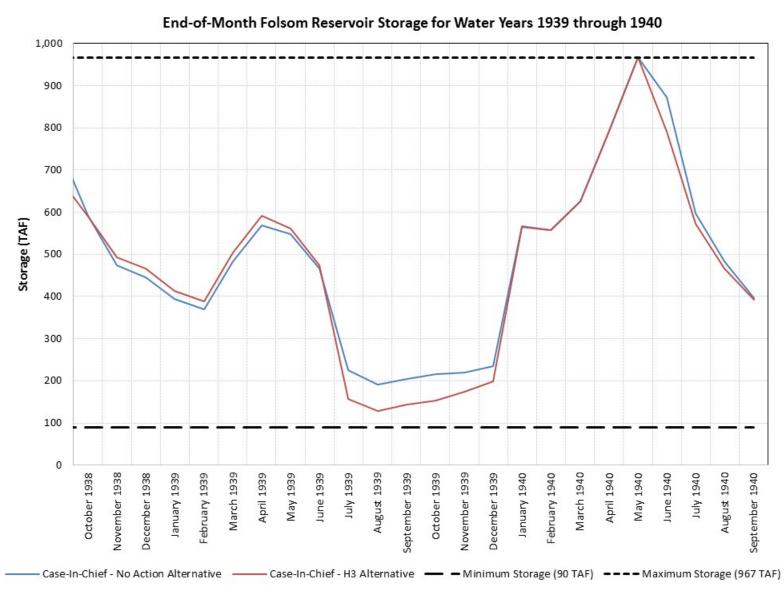

### Case-in-Chief – No Action v. Case-in-Chief – H3 Alternative End-of-Month Folsom Reservoir Storage 1939-1940

|                                        |                | End-of-Month F                              |                                   |            |
|----------------------------------------|----------------|---------------------------------------------|-----------------------------------|------------|
| Water<br>Year                          |                | Case-In-Chief -<br>No Action<br>Alternative | Case-In-Chief -<br>H3 Alternative | Difference |
| Туре                                   | Month          | (TAF)                                       | (TAF)                             | (TAF)      |
|                                        | October 1938   | 592                                         | 590                               | -2         |
|                                        | November 1938  | 474                                         | 493                               | 20         |
|                                        | December 1938  | 446                                         | 466                               | 20         |
| Water Year 1939 -<br>Below Normal Year | January 1939   | 395                                         | 414                               | 20         |
| 193<br>P                               | February 1939  | 369                                         | 389                               | 20         |
| Water Year 1939<br>selow Normal Yea    | March 1939     | 484                                         | 504                               | 20         |
| ŽŽ                                     | April 1939     | 570                                         | 591                               | 21         |
| je ate                                 | May 1939       | 548                                         | 561                               | 13         |
| ĕ ĕ                                    | June 1939      | 466                                         | 475                               | 9          |
|                                        | July 1939      | 225                                         | 157                               | -68        |
|                                        | August 1939    | 191                                         | 128                               | -63        |
|                                        | September 1939 | 205                                         | 143                               | -62        |
|                                        | October 1939   | 215                                         | 154                               | -61        |
|                                        | November 1939  | 220                                         | 175                               | -45        |
|                                        | December 1939  | 235                                         | 199                               | -35        |
| 40 -                                   | January 1940   | 567                                         | 565                               | -2         |
| Water Year 1940 -<br>Above Normal Year | February 1940  | 557                                         | 557                               | 0          |
| ear                                    | March 1940     | 626                                         | 626                               | 0          |
| Žž                                     | April 1940     | 792                                         | 792                               | 0          |
| ate o                                  | May 1940       | 967                                         | 967                               | 0          |
| Ada                                    | June 1940      | 873                                         | 791                               | -82        |
|                                        | July 1940      | 597                                         | 573                               | -24        |
|                                        | August 1940    | 484                                         | 467                               | -17        |
|                                        | September 1940 | 396                                         | 392                               | -4         |