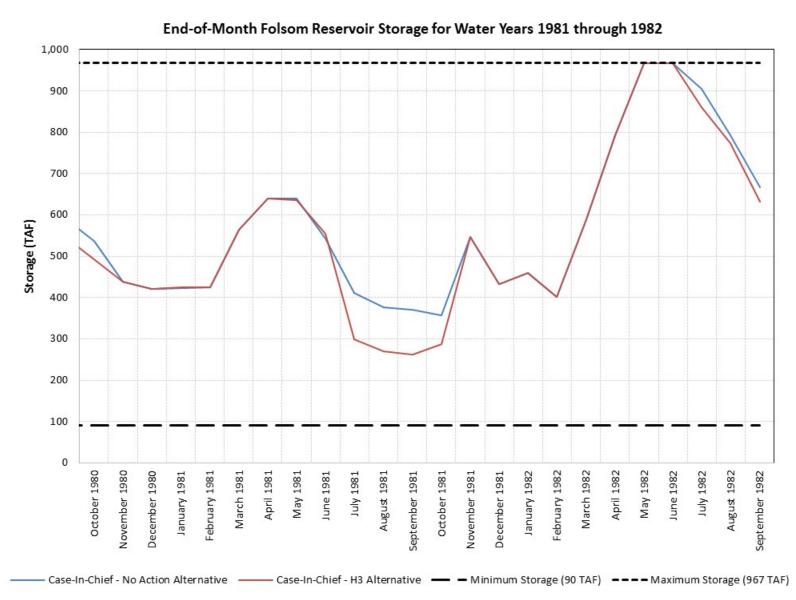

## Case-in-Chief – No Action v. Case-in-Chief – H3 Alternative End-of-Month Folsom Reservoir Storage 1981-1982

|                            |                | End-of-Month F                              |                                   |            |
|----------------------------|----------------|---------------------------------------------|-----------------------------------|------------|
| Water<br>Year              |                | Case-In-Chief -<br>No Action<br>Alternative | Case-In-Chief -<br>H3 Alternative | Difference |
| Type                       | Month          | (TAF)                                       | (TAF)                             | (TAF)      |
|                            | October 1980   | 538                                         | 492                               | -46        |
| <b>=</b>                   | November 1980  | 437                                         | 439                               | 2          |
| X e                        | December 1980  | 420                                         | 421                               | 1          |
| Dry                        | January 1981   | 423                                         | 424                               | 1          |
|                            | February 1981  | 425                                         | 425                               | 0          |
| Water Year 1981 - Dry Year | March 1981     | 563                                         | 564                               | 0          |
| ar 1                       | April 1981     | 641                                         | 640                               | -1         |
| ₹<br>×                     | May 1981       | 640                                         | 635                               | -5         |
| ter                        | June 1981      | 542                                         | 555                               | 13         |
| Wa                         | July 1981      | 411                                         | 299                               | -112       |
|                            | August 1981    | 377                                         | 269                               | -107       |
|                            | September 1981 | 370                                         | 263                               | -107       |
|                            | October 1981   | 358                                         | 287                               | -71        |
| <u>=</u>                   | November 1981  | 546                                         | 546                               | 0          |
| Ϋ́                         | December 1981  | 433                                         | 433                               | 0          |
| Vet                        | January 1982   | 459                                         | 459                               | 0          |
|                            | February 1982  | 402                                         | 402                               | 0          |
| 982                        | March 1982     | 590                                         | 590                               | 0          |
| r 1                        | April 1982     | 792                                         | 792                               | 0          |
| Υe                         | May 1982       | 967                                         | 967                               | 0          |
| Water Year 1982 - Wet Year | June 1982      | 967                                         | 967                               | 0          |
| Wa                         | July 1982      | 905                                         | 860                               | -45        |
| _                          | August 1982    | 792                                         | 772                               | -20        |
|                            | September 1982 | 667                                         | 631                               | -36        |
| ×                          | August 1982    | 792                                         | 772                               | -20        |