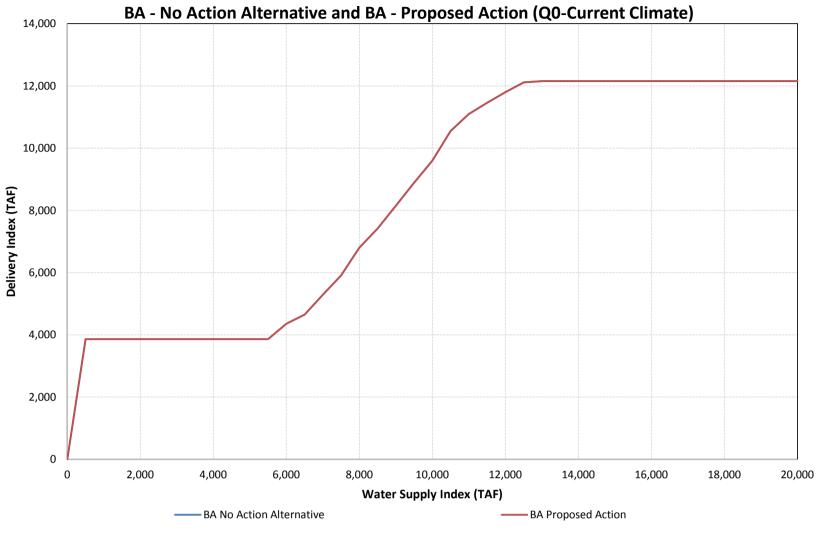

## Comparison of CVP WSI-DI Curves for

#### Dear Ms. Aufdemberge:

In her sur-rebuttal testimony, Reclamation's witness Nancy Parker discusses Folsom Reservoir storage results from the modeling that petitioners presented in their case-in-chief in this hearing. (See exhibit DWR-514). Ms. Parker's sur-rebuttal testimony also discusses the Water Supply Index — Delivery Index (WSI-DI) used in CalSim as part of her testimony concerning modeling conducted by MBK Engineers. In order to expedite Ms. Parker's cross-examination, please ensure that, prior to her testimony, Ms. Parker is familiar with the attached, which are: