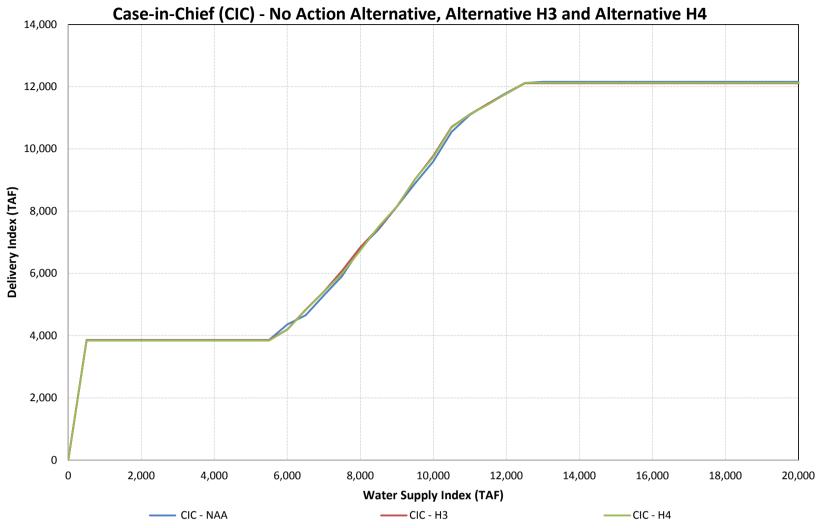

| 0          |
| Š                          | May 1982       | 967                                         | 967                               | 0          |
| Water Year 1982 - Wet Year | June 1982      | 967                                         | 967                               | 0          |
| ₩a                         | July 1982      | 905                                         | 859                               | -45        |
|                            | August 1982    | 792                                         | 728                               | -64        |
|                            | September 1982 | 667                                         | 632                               | -36        |



## Comparison of CVP WSI-DI Curves for











#### **STATEMENT OF SERVICE**

## CALIFORNIA WATERFIX PETITION HEARING Department of Water Resources and U.S. Bureau of Reclamation (Petitioners)

I hereby certify that I have this day submitted to the State Water Resources Control Board and caused a true and correct copy of the following document(s):

California WaterFix Hearing – Modeling Curves and Results for Sur-Rebuttal

to be served **by Electronic Mail** (email) upon the parties listed in Table 1 of the Current Service List for the California WaterFix Petition hearing, dated June 14, 2017, posted by the State Water Resources Control Board at

http://www.waterboards.ca.gov/waterrights/water\_issues/programs/bay\_delta/california\_waterfix/service\_list.shtml:

I certify that the foregoing is true and correct and that this