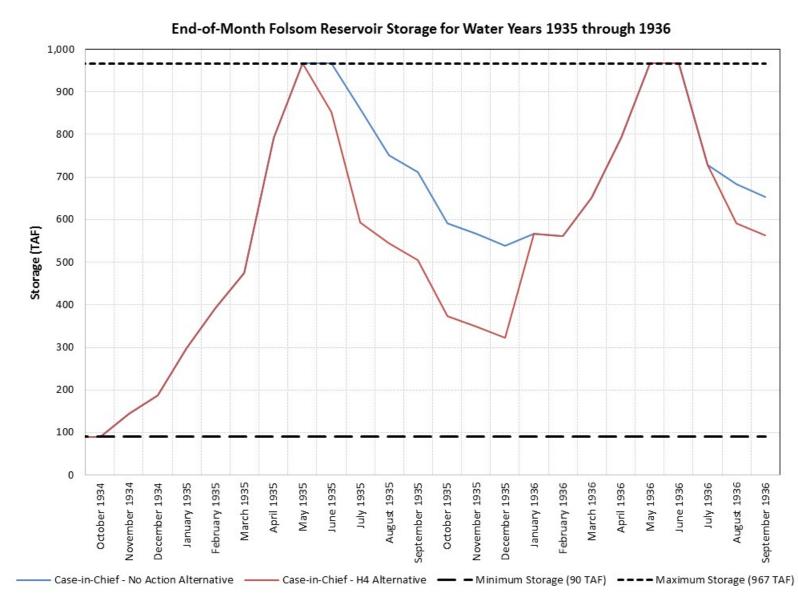

### Case-in-Chief – No Action v. Case-in-Chief – H4 Alternative End-of-Month Folsom Reservoir Storage 1935-1936

|                                        |                | End-of-Month Folsom Storage                 |                                   |            |
|----------------------------------------|----------------|---------------------------------------------|-----------------------------------|------------|
| Water<br>Year                          |                | Case-in-Chief -<br>No Action<br>Alternative | Case-in-Chief -<br>H4 Alternative | Difference |
| Туре                                   | Month          | (TAF)                                       | (TAF)                             | (TAF)      |
|                                        | October 1934   | 90                                          | 90                                | 0          |
|                                        | November 1934  | 144                                         | 144                               | 0          |
|                                        | December 1934  | 188                                         | 188                               | 0          |
| 32                                     | January 1935   | 297                                         | 298                               | 0          |
| 13                                     | February 1935  | 392                                         | 392                               | 0          |
| Year                                   | March 1935     | 474                                         | 474                               | 0          |
| Water Year 1935<br>Dry Year            | April 1935     | 792                                         | 792                               | 0          |
| ate                                    | May 1935       | 967                                         | 967                               | 0          |
| 3                                      | June 1935      | 967                                         | 853                               | -114       |
|                                        | July 1935      | 860                                         | 594                               | -267       |
|                                        | August 1935    | 751                                         | 544                               | -207       |
|                                        | September 1935 | 711                                         | 504                               | -207       |
|                                        | October 1935   | 592                                         | 373                               | -219       |
|                                        | November 1935  | 567                                         | 349                               | -218       |
|                                        | December 1935  | 540                                         | 322                               | -218       |
| ear                                    | January 1936   | 567                                         | 567                               | 0          |
| Water Year 1936 -<br>Below Normal Year | February 1936  | 562                                         | 562                               | 0          |
| ear<br>L                               | March 1936     | 651                                         | 651                               | 0          |
| Σž                                     | April 1936     | 792                                         | 792                               | 0          |
| ate ow                                 | May 1936       | 967                                         | 967                               | 0          |
| § ≪                                    | June 1936      | 967                                         | 967                               | 0          |
|                                        | July 1936      | 728                                         | 728                               | 0          |
|                                        | August 1936    | 683                                         | 592                               | -91        |
|                                        | September 1936 | 653                                         | 562                               | -91        |
|                                        |                |                                             | -                                 |            |