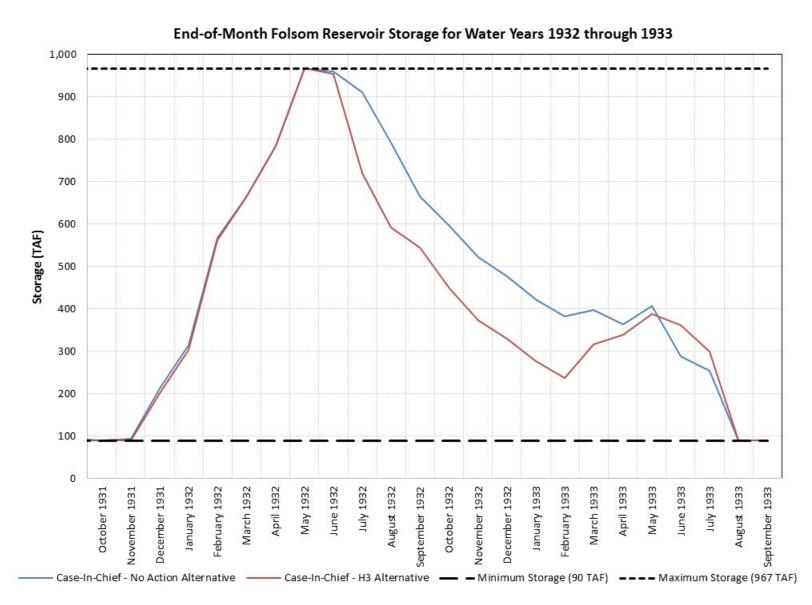

### Case-in-Chief – No Action v. Case-in-Chief – H3 Alternative End-of-Month Folsom Reservoir Storage 1932-1933

|                                  | End-of-Month Folsom Storage |                                             |                                   |            |
|----------------------------------|-----------------------------|---------------------------------------------|-----------------------------------|------------|
| Water<br>Year                    |                             | Case-In-Chief -<br>No Action<br>Alternative | Case-In-Chief -<br>H3 Alternative | Difference |
| Туре                             | Month                       | (TAF)                                       | (TAF)                             | (TAF)      |
|                                  | October 1931                | 90                                          | 90                                | 0          |
|                                  | November 1931               | 94                                          | 90                                | -4         |
|                                  | December 1931               | 213                                         | 202                               | -11        |
| 32 -                             | January 1932                | 314                                         | 303                               | -11        |
| 19<br>ear                        | February 1932               | 567                                         | 561                               | -6         |
| Water Year 1932<br>Critical Year | March 1932                  | 664                                         | 664                               | 0          |
| iti 7                            | April 1932                  | 784                                         | 784                               | 0          |
| ಕ್ಷೆರ                            | May 1932                    | 967                                         | 967                               | 0          |
| ≩                                | June 1932                   | 961                                         | 954                               | -6         |
|                                  | July 1932                   | 910                                         | 721                               | -190       |
|                                  | August 1932                 | 792                                         | 592                               | -200       |
|                                  | September 1932              | 666                                         | 545                               | -121       |
|                                  | October 1932                | 595                                         | 448                               | -147       |
|                                  | November 1932               | 522                                         | 374                               | -148       |
|                                  | December 1932               | 477                                         | 330                               | -148       |
| Ë                                | January 1933                | 423                                         | 278                               | -146       |
| Water Year 1933<br>Critical Year | February 1933               | 382                                         | 237                               | -145       |
| iter Year 19<br>Critical Year    | March 1933                  | 399                                         | 316                               | -83        |
| 돌                                | April 1933                  | 363                                         | 339                               | -25        |
| ਰੂ ਤੂ                            | May 1933                    | 408                                         | 388                               | -20        |
| 3                                | June 1933                   | 288                                         | 362                               | 75         |
|                                  | July 1933                   | 255                                         | 300                               | 45         |
|                                  | August 1933                 | 90                                          | 90                                | 0          |
|                                  | September 1933              | 90                                          | 90                                | 0          |