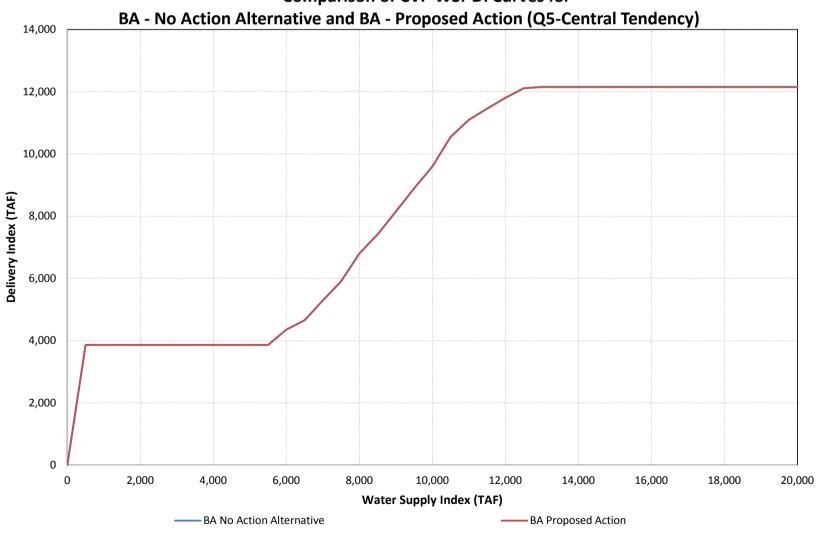

## Comparison of CVP WSI-DI Curves for

#### Dear Ms. Aufdemberge:

In her sur-rebuttal testimony, Reclamation's witness Nancy Parker discusses Folsom Reservoir storage results from the modeling that petitioners presented in their case-in-chief in this hearing. (See exhibit DWR-514). Ms. Parker's sur-rebuttal testimony also discusses the Water Supply Index — Delivery Index (WSI-DI) used in CalSim as part of her testimony concerning modeling conducted by MBK Engineers. In order to expedite Ms. Parker's cross-examination, please ensure that, prior to her testimony, Ms. Parker is familiar with the attached, which are: