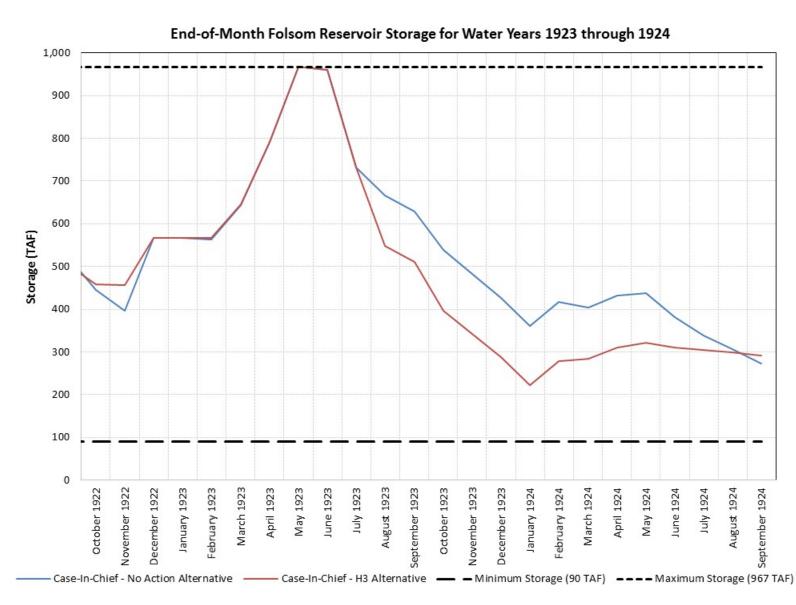

### Case-in-Chief – No Action v. Case-in-Chief – H3 Alternative End-of-Month Folsom Reservoir Storage 1923-1924

|                                        |                | End-of-Month F                              | olsom Storage                     |            |
|----------------------------------------|----------------|---------------------------------------------|-----------------------------------|------------|
| Water<br>Year                          |                | Case-In-Chief -<br>No Action<br>Alternative | Case-In-Chief -<br>H3 Alternative | Difference |
| Туре                                   | Month          | (TAF)                                       | (TAF)                             | (TAF)      |
|                                        | October 1922   | 445                                         | 459                               | 14         |
|                                        | November 1922  | 396                                         | 457                               | 61         |
|                                        | December 1922  | 567                                         | 567                               | 0          |
| 23 -                                   | January 1923   | 567                                         | 567                               | 0          |
| 193<br>                                | February 1923  | 564                                         | 567                               | 3          |
| i ea                                   | March 1923     | 643                                         | 646                               | 3          |
| Water Year 1923 -<br>Below Normal Year | April 1923     | 792                                         | 792                               | 0          |
| <u>s</u>                               | May 1923       | 967                                         | 967                               | 0          |
| ≥ e                                    | June 1923      | 960                                         | 960                               | 0          |
|                                        | July 1923      | 733                                         | 733                               | 0          |
|                                        | August 1923    | 667                                         | 548                               | -119       |
|                                        | September 1923 | 629                                         | 511                               | -118       |
|                                        | October 1923   | 538                                         | 396                               | -142       |
| ea                                     | November 1923  | 482                                         | 343                               | -139       |
| <u>~</u>                               | December 1923  | 426                                         | 287                               | -139       |
| Ę                                      | January 1924   | 361                                         | 222                               | -139       |
| ō                                      | February 1924  | 418                                         | 279                               | -139       |
| 24.                                    | March 1924     | 405                                         | 284                               | -121       |
| 13                                     | April 1924     | 432                                         | 309                               | -122       |
| ea                                     | May 1924       | 438                                         | 322                               | -116       |
| Water Year 1924 - Critical Year        | June 1924      | 381                                         | 311                               | -70        |
| at a                                   | July 1924      | 339                                         | 304                               | -35        |
| \$                                     | August 1924    | 306                                         | 300                               | -6         |
|                                        | September 1924 | 273                                         | 292                               | 19         |
|                                        |                |                                             |                                   |            |