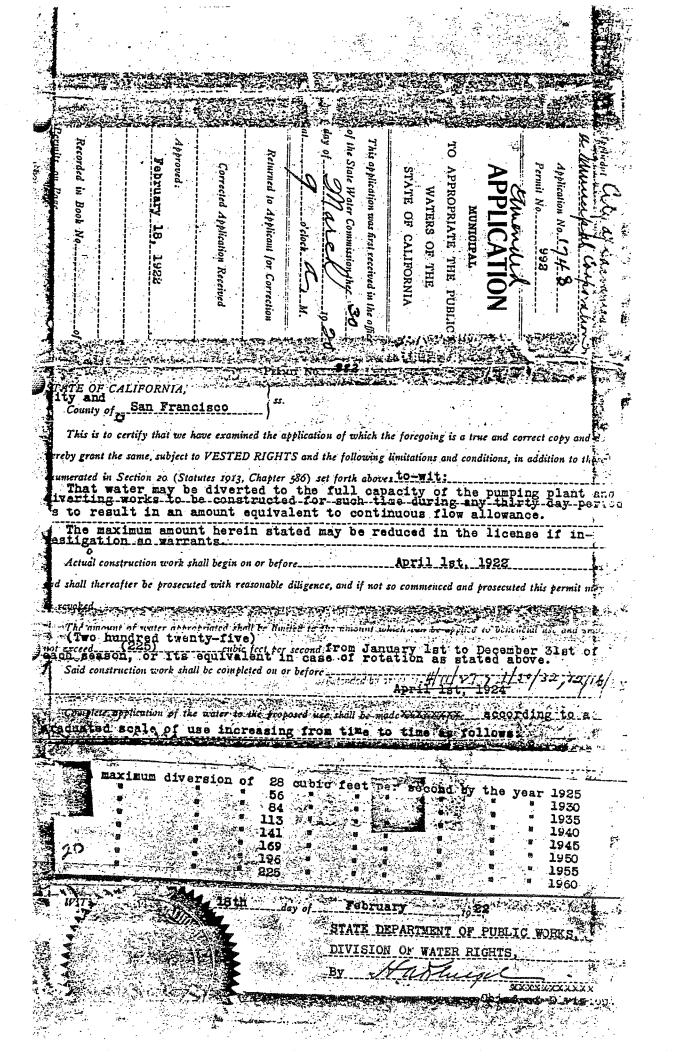

Orca 174 SMICHDED APPLICATION REGELVED 1212

Permit No.\_\_\_\_

ALENDED APPLICATION FOR A PERMIT