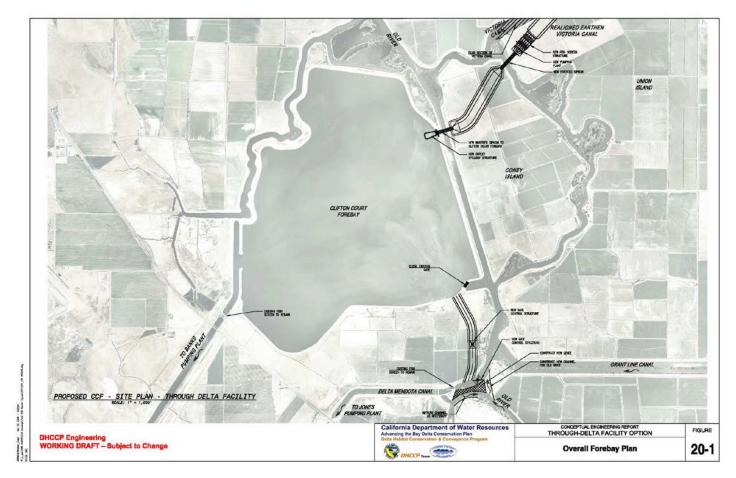

http://baydeltaconservationplan.com/Libraries/Dynamic\_Document\_Library/Conceptual\_Engineering\_Report\_ Through\_Delta\_Option.sflb.ashx

Figure 20-1: Overall Forebay Plan [showing location of Victoria Canal intake in top right corner]

**Source:** DWR's November 2009 Conceptual Engineering Report – Through-Delta Facility Conveyance Option, Fig. 20-1

http://baydeltaconservationplan.com/Libraries/Dynamic\_Document\_Library/Conceptual\_Engineering\_Report\_ Through\_Delta\_Option.sflb.ashx