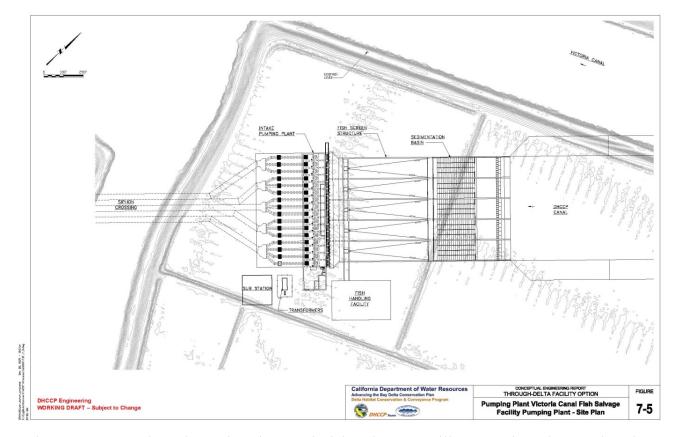

## November 2009 Conceptual Engineering Report Design for Screened Intake to Clifton Court Forebay

Figure 7-5: Pumping Plant Victoria Canal Fish Salvage Facility Pumping Plant – Site Plan

**Source:** DWR's November 2009 Conceptual Engineering Report – Through-Delta Facility Conveyance Option, Figure 7-5