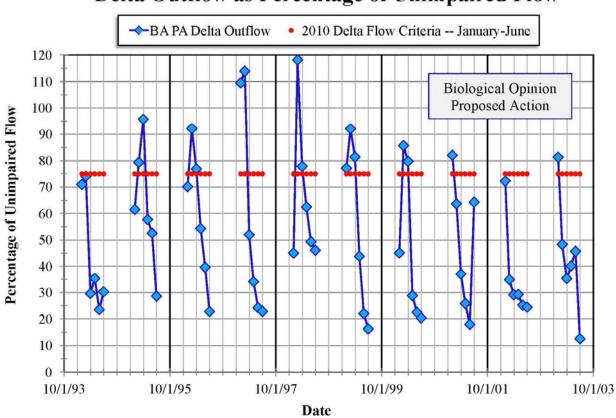

## Delta Outflow as a Percentage of Unimpaired Flow for Biological Assessment Proposed Action

**Delta Outflow as Percentage of Unimpaired Flow** 

Figure 1: Simulated monthly-averaged Delta outflow as a percentage of unimpaired flow for the Biological Opinion Proposed Action for the period October 1993 through September 2003. Estimated historical unimpaired outflows are from DWR's March 2006 draft report, "Estimates of Natural and Unimpaired Flows for the Central Valley of California: Water Years 1922-2014." (CCC-SC-36).