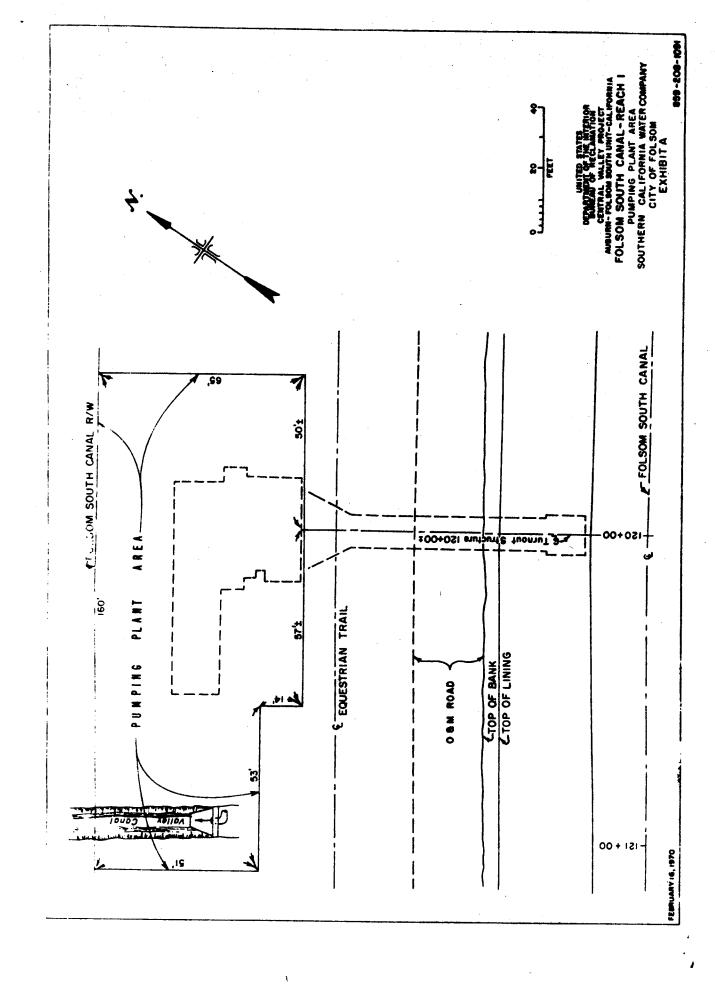

# POINT OF DELIVERY--MEASUREMENT AND RESPONSIBILITY FOR DISTRIBUTION OF WATER--MAINTENANCE OF FLOWS AND LEVELS-PACILITIES TO BE FURNISHED BY UNITED STATES AND COMPANY-TEMPORARY REDUCTIONS

3 The water to be furnished to the Company pursuant to this contract will be delivered approximately at station 120 + 00, 4 5 through a turnout structure to the property shown on the attached 6 drawing marked Exhibit A and designated "Pumping Plant Area." This site is to be used by the Company for the purpose of installing its 7 water works such as, for example, booster pumps and related electrical 8 equipment including transformers and switchboards, required piping, 9 valves, meters, screening devices and any other equipment needed to 10 enable the Company to take ten thousand (10,000) acre-feet of water 11 annually from the Folsom South Canal and to transfer it to the water 12 system of the Company. Physical and legal provision for ingress and 13 egress to the site for all purposes related to the Company's use will 14 be provided by the United States from its operating road along the right 15 16 bank of the Canal and then crossing the Equestrian Trail to the site. 17 The following facilities shall be constructed by the United States to be used jointly by the Company with the City of Folsom: 18 19 (1) A turnout through the operating road to and

(1) A turnout through the operating road to and including the pump well; and

20

21

22

23

24

25

(2) Provision for future addition of moss screens.

All other facilities necessary for the diversion and/or control of water delivered to the Company shall be the responsibility of the Company and all such facilities, wherever located, shall be and remain the property

of the Company, whatever their nature, personal, mixed, or real.

(c) The United States hereby grants permission to the Company to enter upon, construct, operate, and maintain its proposed water system facilities in, on, across, and through that portion of the Canal right-of-way, as shown on Exhibit A. The installation of facilities shall be in accordance with plans and specifications approved by the Contracting Officer. The United States retains right of ingress and egress at reasonable times to maintain, inspect, operate, and read the meters or for other purposes related to the delivery of water. The United States also hereby grants to the Company rights-of-way for ingress and egress to and from said parcel of land in, on, over, and along said Canal right-of-way: Provided, That in exercising the rights of ingress and egress the Company shall not use any cleated equipment on any paved or oiled roads and shall confine its routes of travel to existing roads or lanes as specified by the Contracting Officer. 