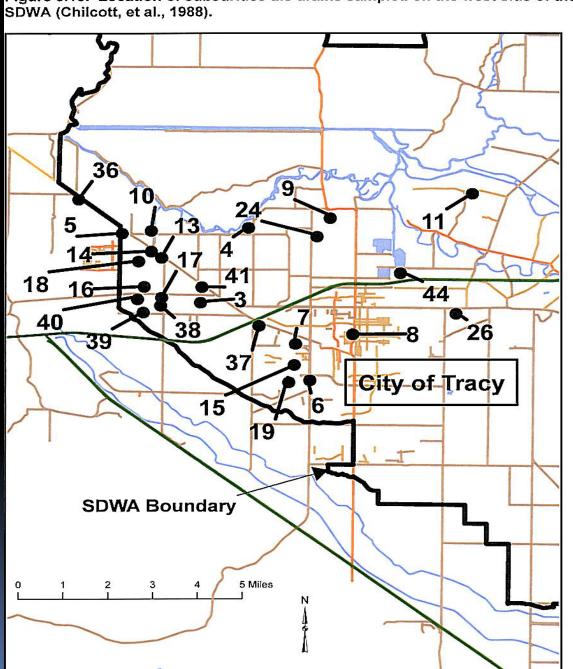

Difficult to measure subsurface conditions;

Etc ....

Figure 3.18. Location of subsurface tile drains sampled on the west side of the SDWA (Chilcott, et al., 1988).