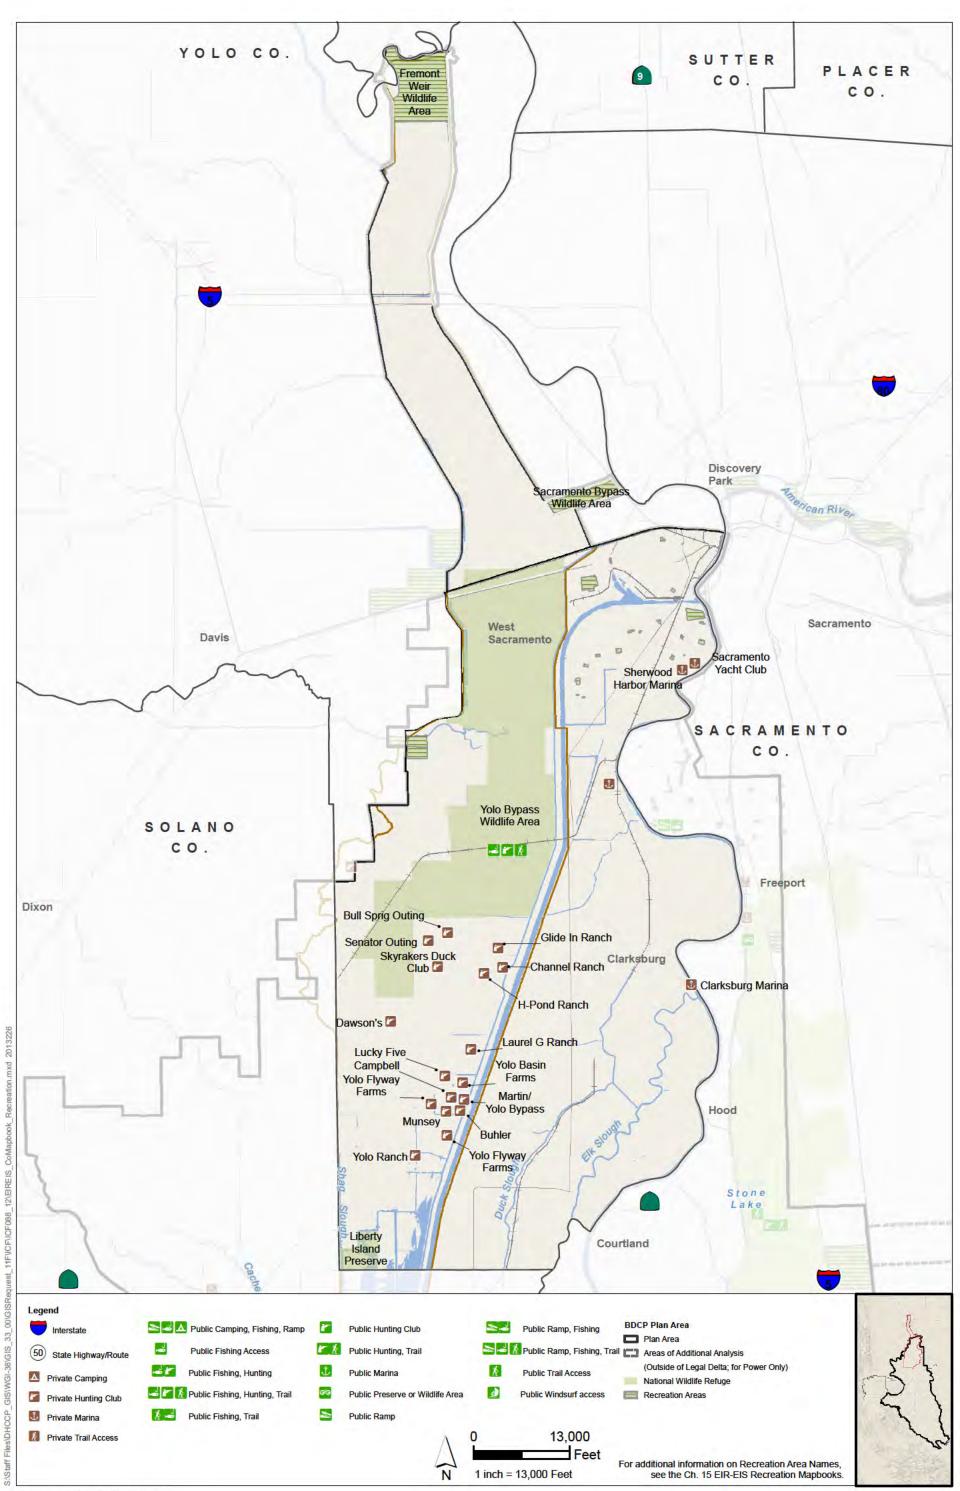

## Figure 15-1b: Recreational Facilities in Sacramento County

ADMINISTRATIVE DRAFT Version Date: 26 Feb 2013 Figure 15-1c: Recreational Facilities in San Joaquin County

ADMINISTRATIVE DRAFT Version Date: 26 Feb 2013 Figure 15-1d: Recreational Facilities in Solano County