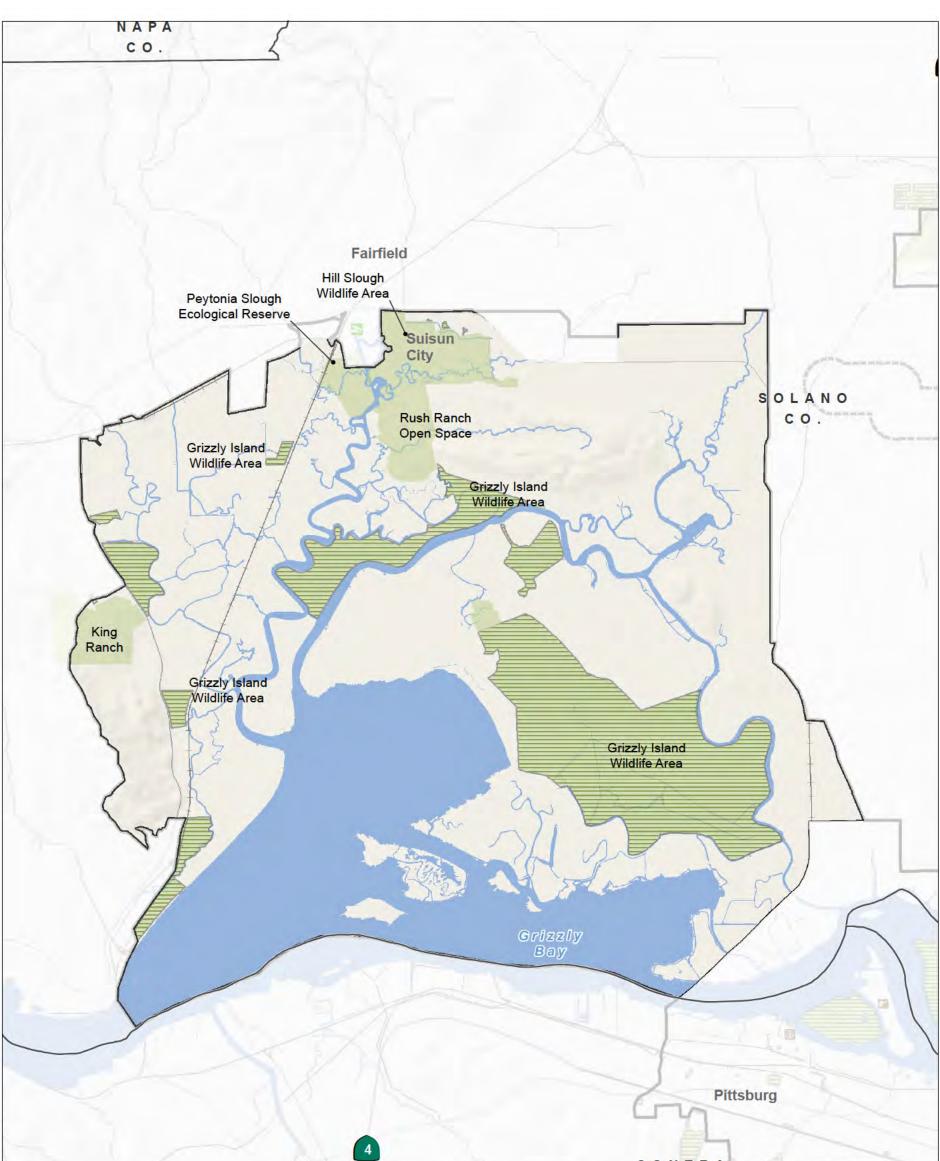

Sources: Recreation Sites updated by ICF 2012

ADMINISTRATIVE DRAFT Version Date: 26 Feb 2013 Figure 15-1e: Recreational Facilities in Suisun Marsh

ADMINISTRATIVE DRAFT Version Date: 26 Feb 2013 Figure 15-1f: Recreational Facilities in Yolo County