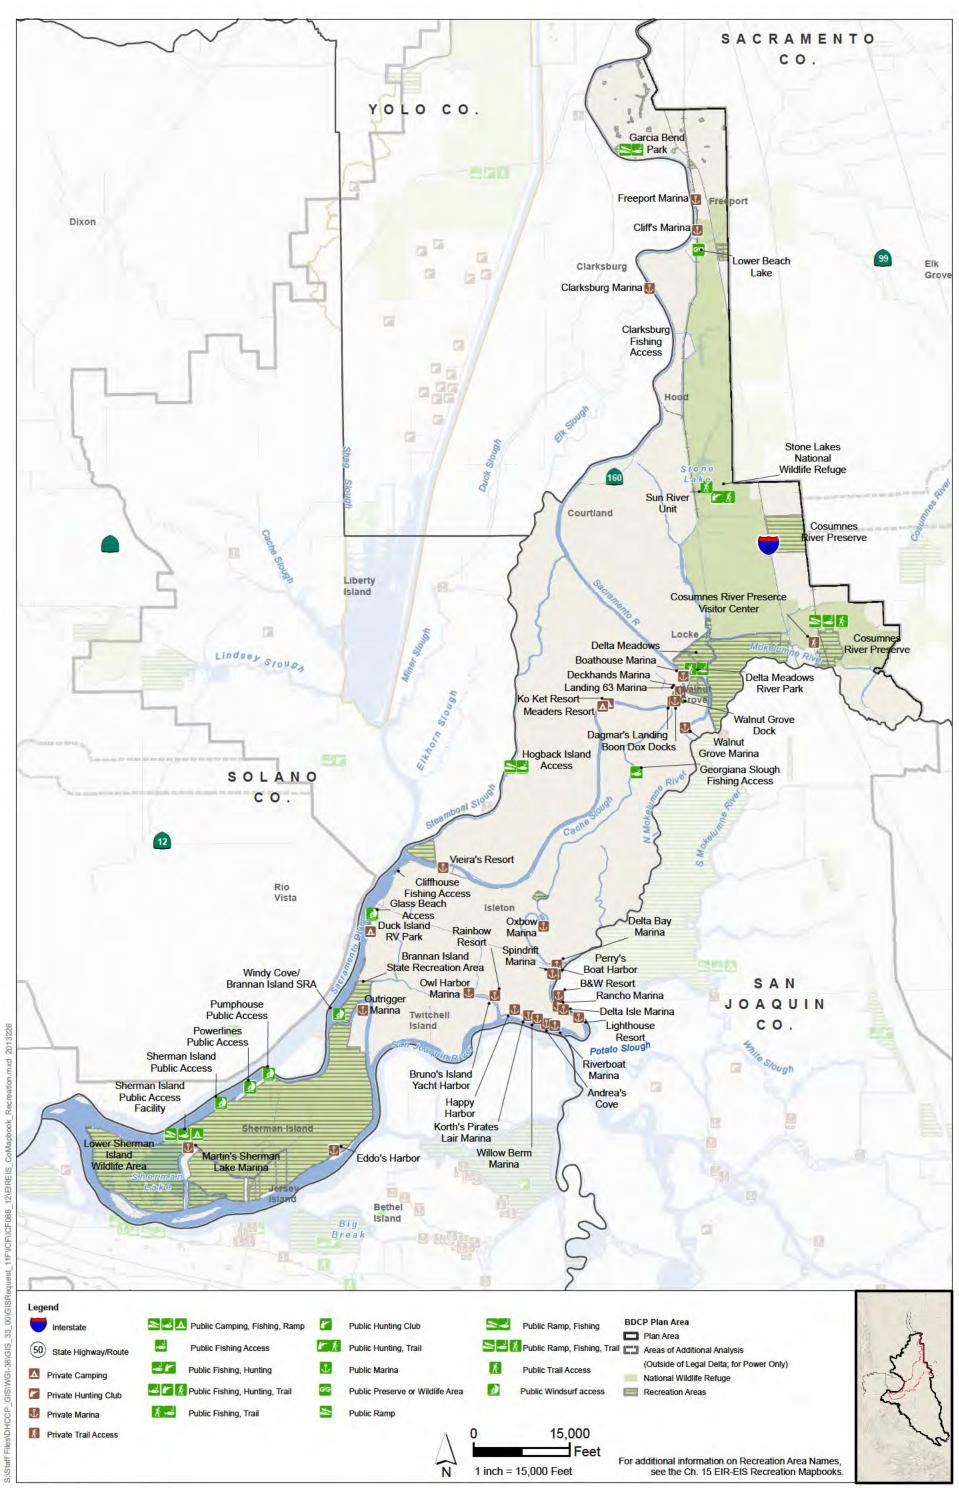

## Figure 15-1b: Recreational Facilities in Sacramento County

ADMINISTRATIVE DRAFT Version Date: 26 Feb 2013 Figure 15-1c: Recreational Facilities in San Joaquin County

ADMINISTRATIVE DRAFT Version Date: 26 Feb 2013 Figure 15-1d: Recreational Facilities in Solano County