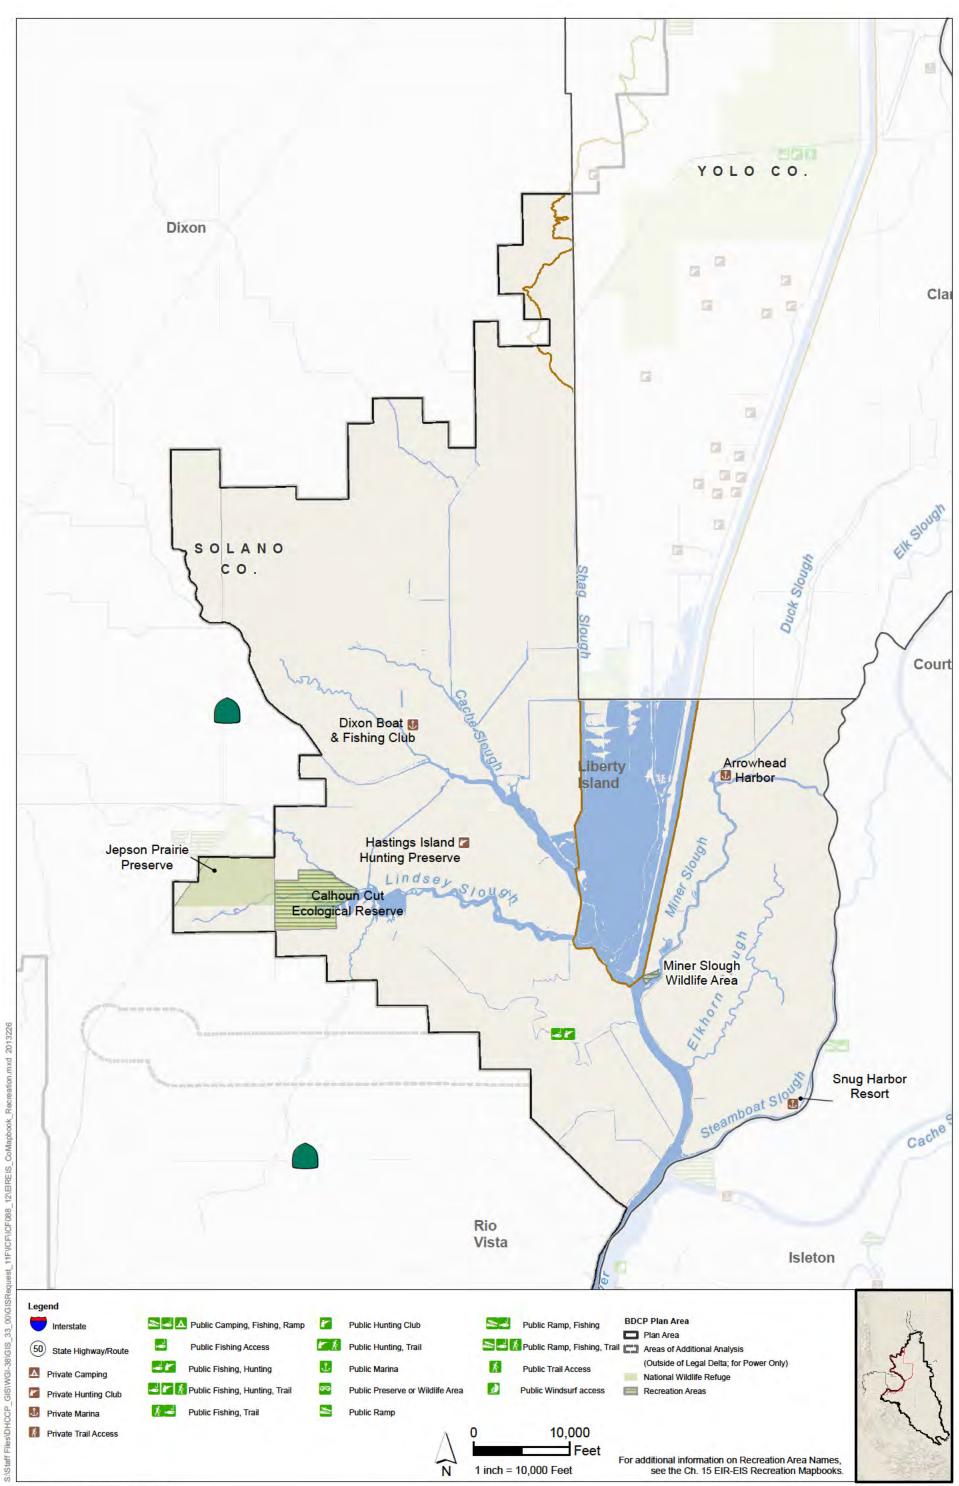

Sources: Recreation Sites updated by ICF 2012

ADMINISTRATIVE DRAFT Version Date: 26 Feb 2013 Figure 15-1e: Recreational Facilities in Suisun Marsh

ADMINISTRATIVE DRAFT Version Date: 26 Feb 2013 Figure 15-1f: Recreational Facilities in Yolo County