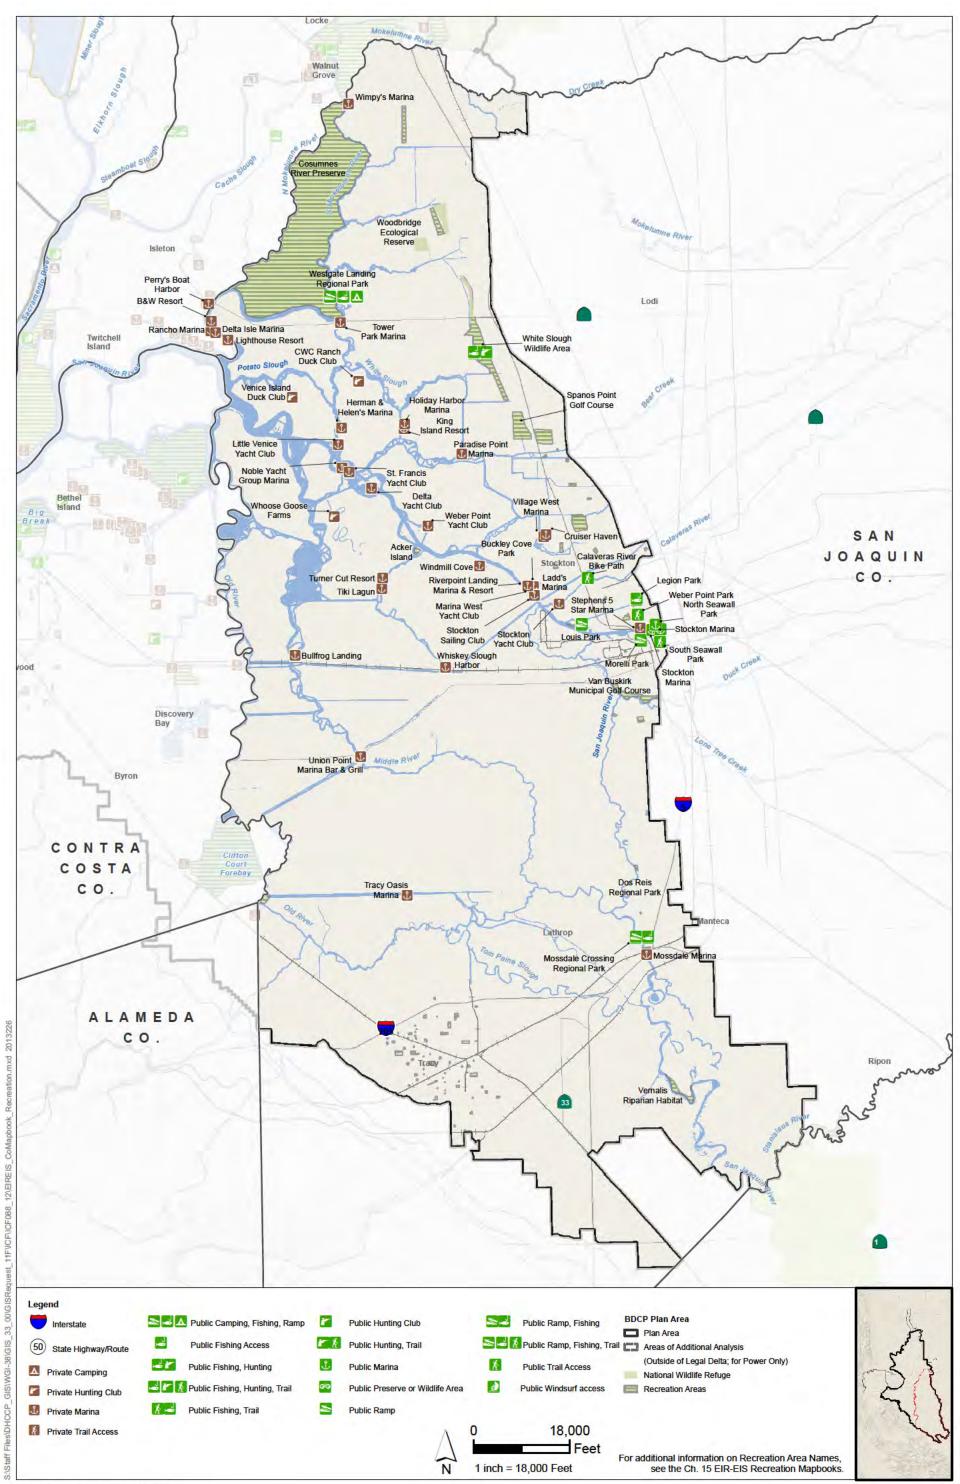

## Figure 15-1b: Recreational Facilities in Sacramento County

ADMINISTRATIVE DRAFT Version Date: 26 Feb 2013 Figure 15-1c: Recreational Facilities in San Joaquin County

ADMINISTRATIVE DRAFT Version Date: 26 Feb 2013 Figure 15-1d: Recreational Facilities in Solano County