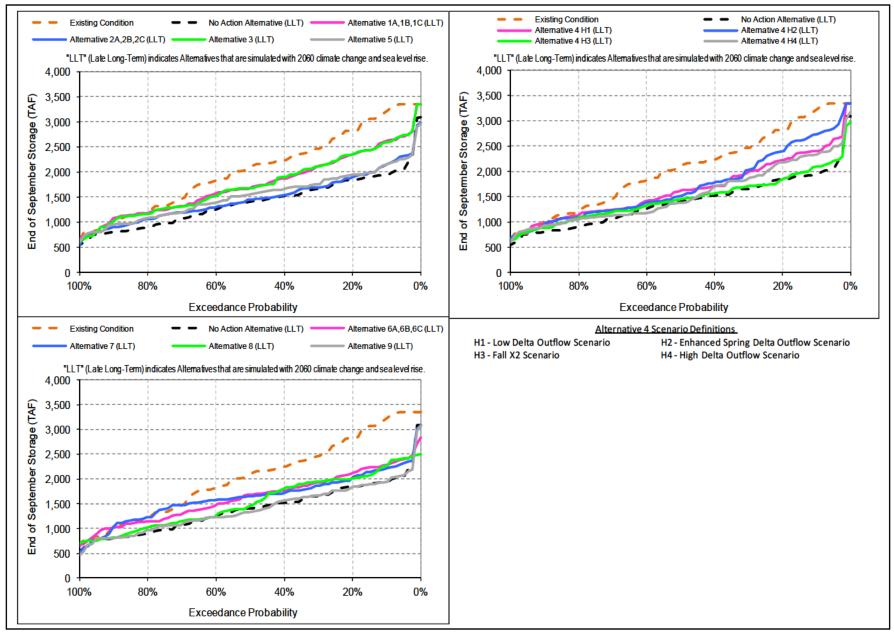

Figure 5-6
Trinity Lake End of September Storage

Figure 5-7
Shasta Lake End of May Storage

Figure 5-8 Shasta Lake End of September Storage

Figure 5-9
Lake Oroville End of May Storage

Figure 5-10 Lake Oroville End of September Storage

Figure 5-11 Folsom Lake End of May Storage

Figure 5-12 Folsom Lake End of September Storage

Figure 5-13 SWP San Luis Reservoir End of May Storage

Figure 5-14 SWP San Luis Reservoir End of September Storage