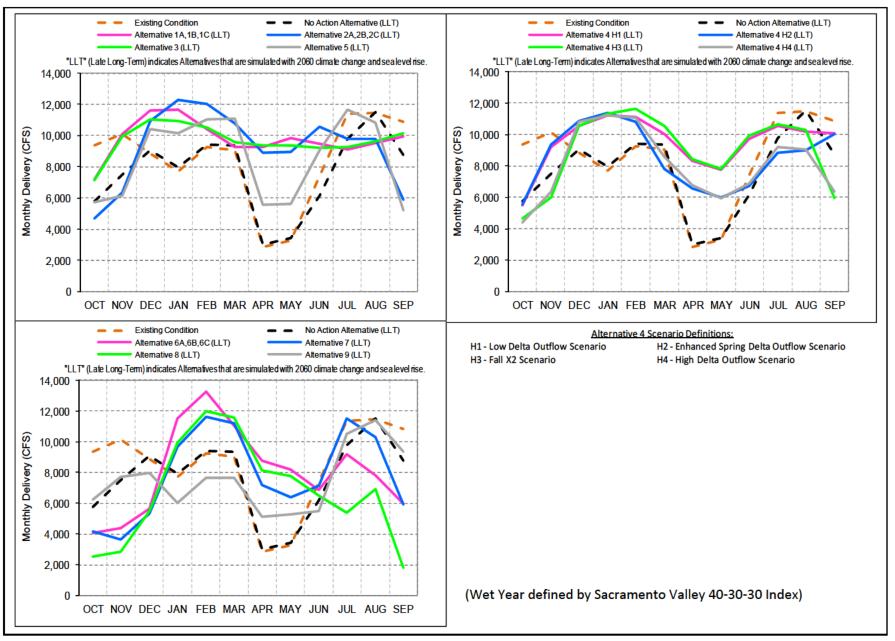

Figure 5-2 Delta Exports 1956–2009

Figure 5-3 Sacramento-San Joaquin River Average Delta Monthly Outflow

Figure 5-4 Sacramento–San Joaquin River Delta Wet Year Average Monthly Outflow

Figure 5-5 Sacramento–San Joaquin River Delta Dry Year Average Monthly Outflow