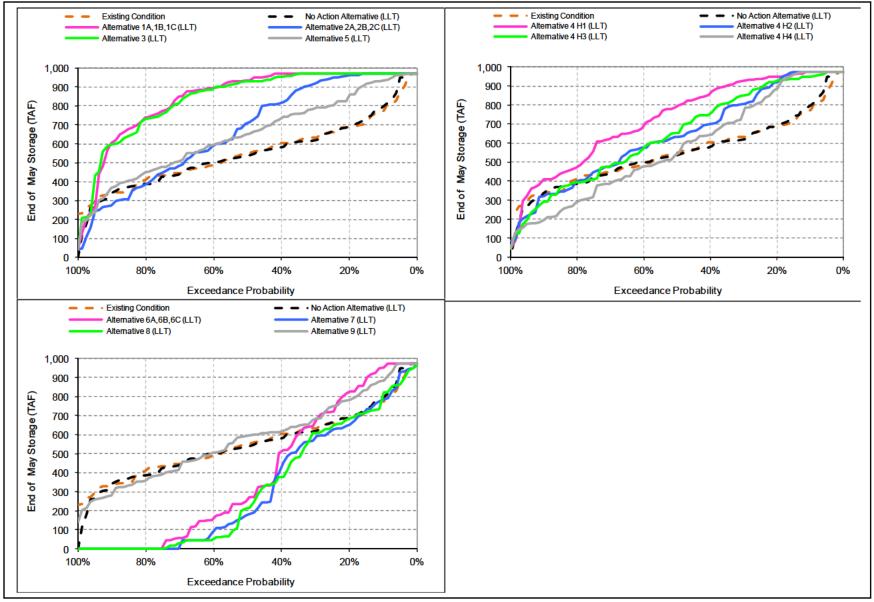

Figure 5-11 Folsom Lake End of May Storage

Figure 5-12 Folsom Lake End of September Storage

Figure 5-13 SWP San Luis Reservoir End of May Storage

Figure 5-14 SWP San Luis Reservoir End of September Storage

Figure 5-15
CVP San Luis Reservoir End of May Storage

Figure 5-16
CVP San Luis Reservoir End of September Storage

Figure 5-17
North and South Delta Exports—Long-Term Average

Figure 5-18
North and South Delta Exports—Wet Year Average