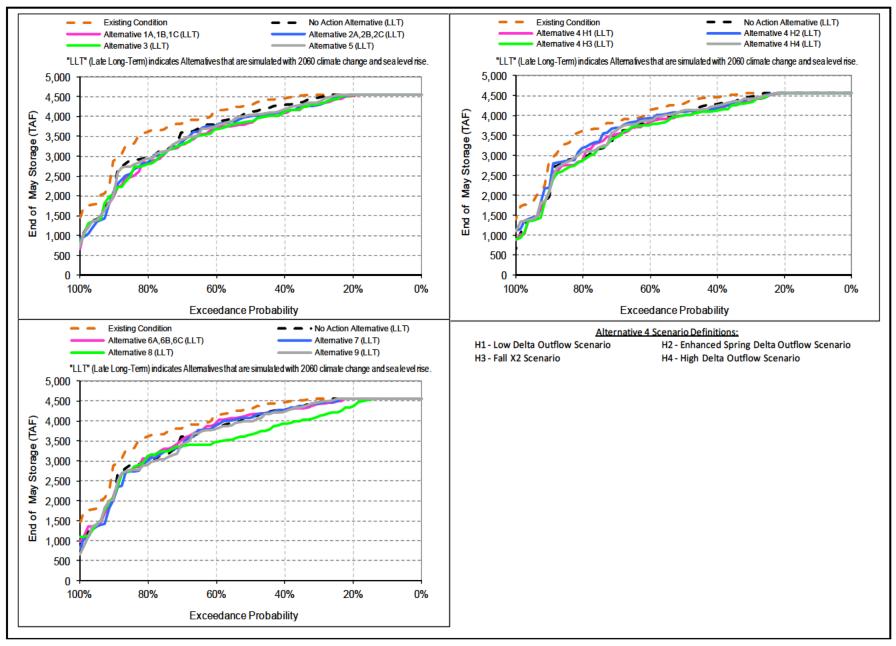

Figure 5-6
Trinity Lake End of September Storage

Figure 5-7
Shasta Lake End of May Storage

Figure 5-8 Shasta Lake End of September Storage

Figure 5-9
Lake Oroville End of May Storage

Figure 5-10 Lake Oroville End of September Storage

Figure 5-11 Folsom Lake End of May Storage

Figure 5-12 Folsom Lake End of September Storage

Figure 5-13 SWP San Luis Reservoir End of May Storage

Figure 5-14 SWP San Luis Reservoir End of September Storage