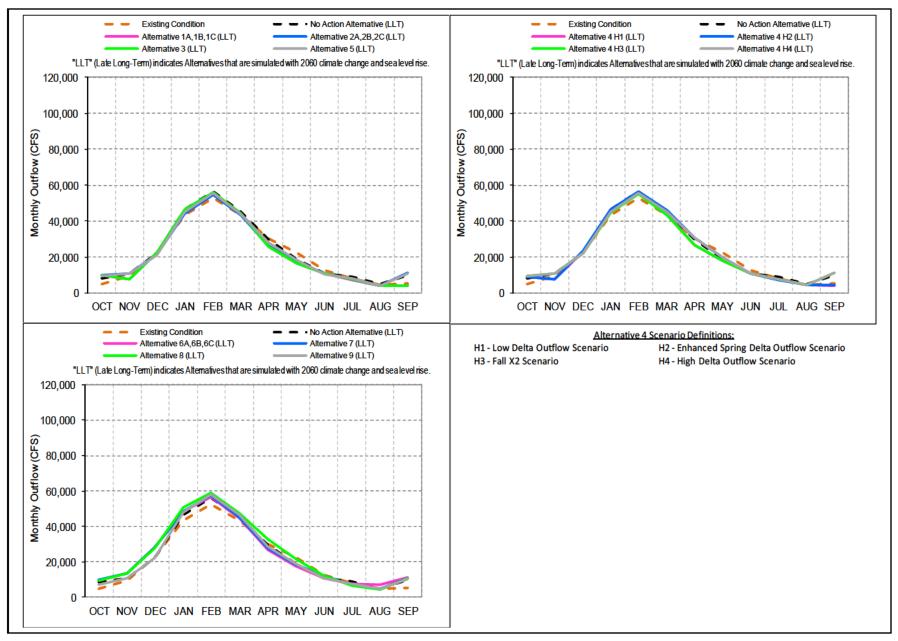

Figure 5-2 Delta Exports 1956–2009

Figure 5-3 Sacramento-San Joaquin River Average Delta Monthly Outflow

Figure 5-4 Sacramento–San Joaquin River Delta Wet Year Average Monthly Outflow

Figure 5-5 Sacramento–San Joaquin River Delta Dry Year Average Monthly Outflow