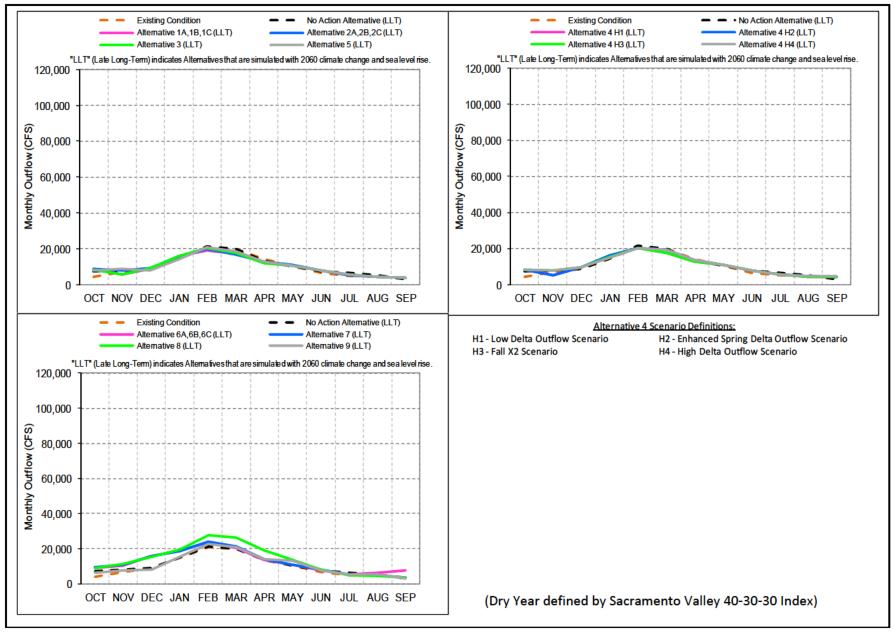

Figure 5-2 Delta Exports 1956–2009

Figure 5-3 Sacramento-San Joaquin River Average Delta Monthly Outflow

Figure 5-4 Sacramento–San Joaquin River Delta Wet Year Average Monthly Outflow

Figure 5-5 Sacramento–San Joaquin River Delta Dry Year Average Monthly Outflow