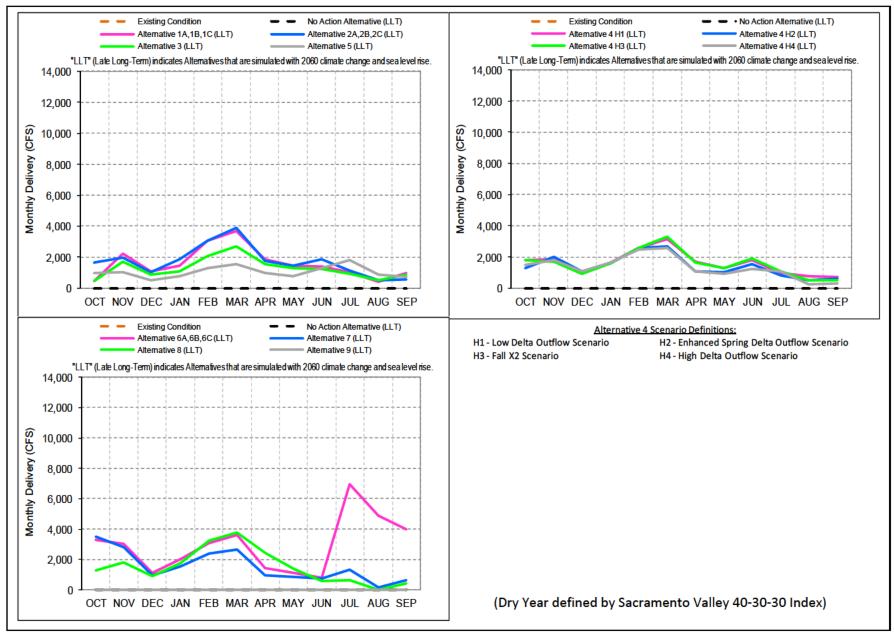

Figure 5-23
Total Delta Exports—Dry Year Average Monthly

Figure 5-24 SWP and CVP North Delta Exports—Average Monthly

Figure 5-25 SWP and CVP North Delta Exports—Wet Year Average Monthly

Figure 5-26 SWP and CVP North Delta Exports—Dry Year Average Monthly