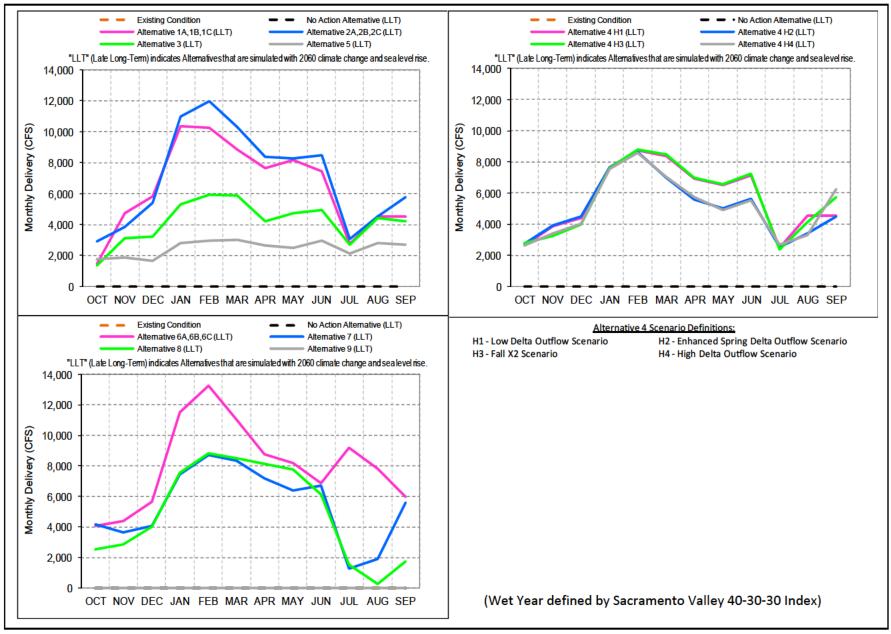

Figure 5-19
North and South Delta Exports—Dry and Critical Year Average

Figure 5-20 Total Delta Exports

Figure 5-21
Total Delta Exports—Long-Term Average Monthly

Figure 5-22 Total Delta Exports—Wet Year Average Monthly