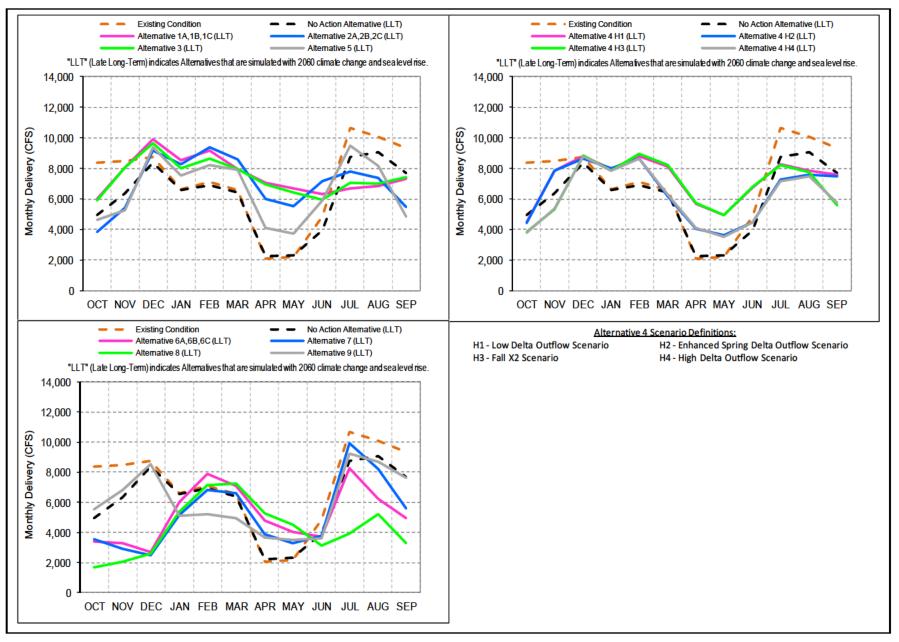

Figure 5-2 Delta Exports 1956–2009

Figure 5-3 Sacramento-San Joaquin River Average Delta Monthly Outflow

Figure 5-4 Sacramento–San Joaquin River Delta Wet Year Average Monthly Outflow

Figure 5-5 Sacramento–San Joaquin River Delta Dry Year Average Monthly Outflow