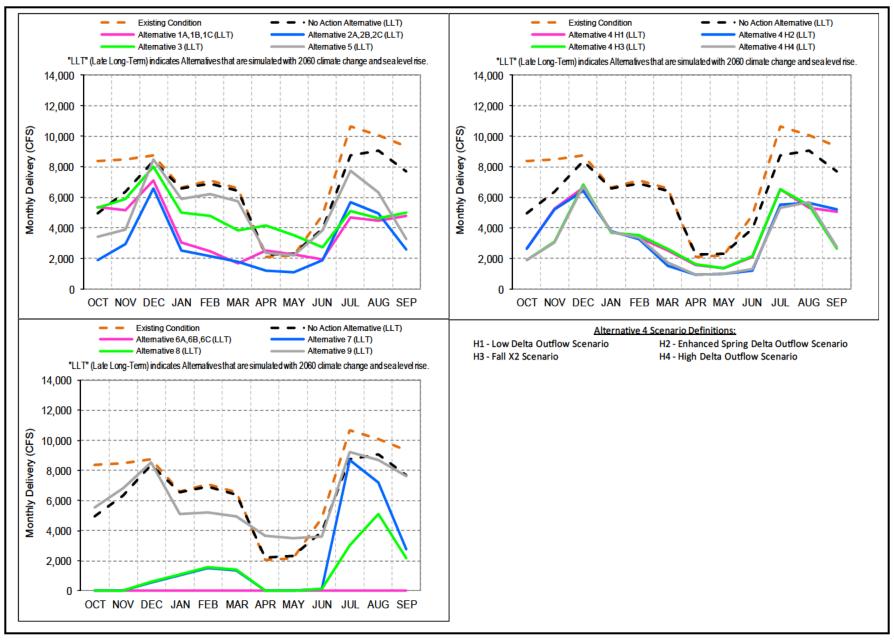

Figure 5-2 Delta Exports 1956–2009

Figure 5-3 Sacramento-San Joaquin River Average Delta Monthly Outflow

Figure 5-4 Sacramento–San Joaquin River Delta Wet Year Average Monthly Outflow

Figure 5-5 Sacramento–San Joaquin River Delta Dry Year Average Monthly Outflow