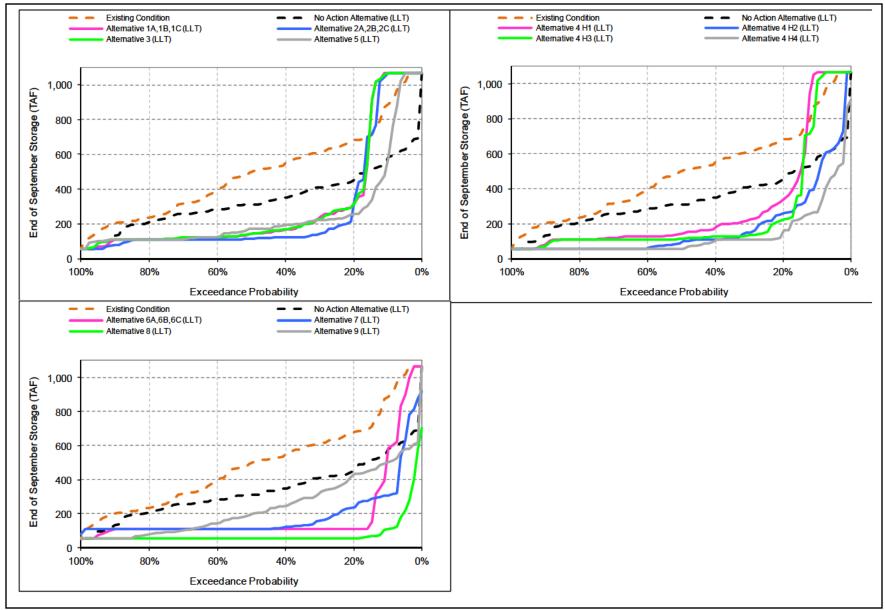

Figure 5-6
Trinity Lake End of September Storage

Figure 5-7
Shasta Lake End of May Storage

Figure 5-8 Shasta Lake End of September Storage

Figure 5-9
Lake Oroville End of May Storage

Figure 5-10 Lake Oroville End of September Storage

Figure 5-11 Folsom Lake End of May Storage

Figure 5-12 Folsom Lake End of September Storage

Figure 5-13 SWP San Luis Reservoir End of May Storage

Figure 5-14 SWP San Luis Reservoir End of September Storage