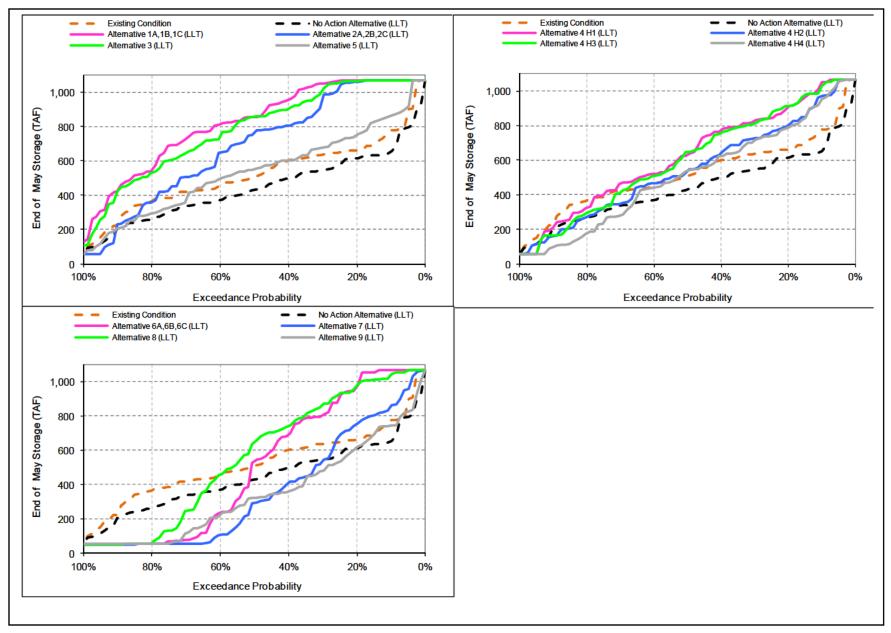

Figure 5-6
Trinity Lake End of September Storage

Figure 5-7
Shasta Lake End of May Storage

Figure 5-8 Shasta Lake End of September Storage

Figure 5-9
Lake Oroville End of May Storage

Figure 5-10 Lake Oroville End of September Storage