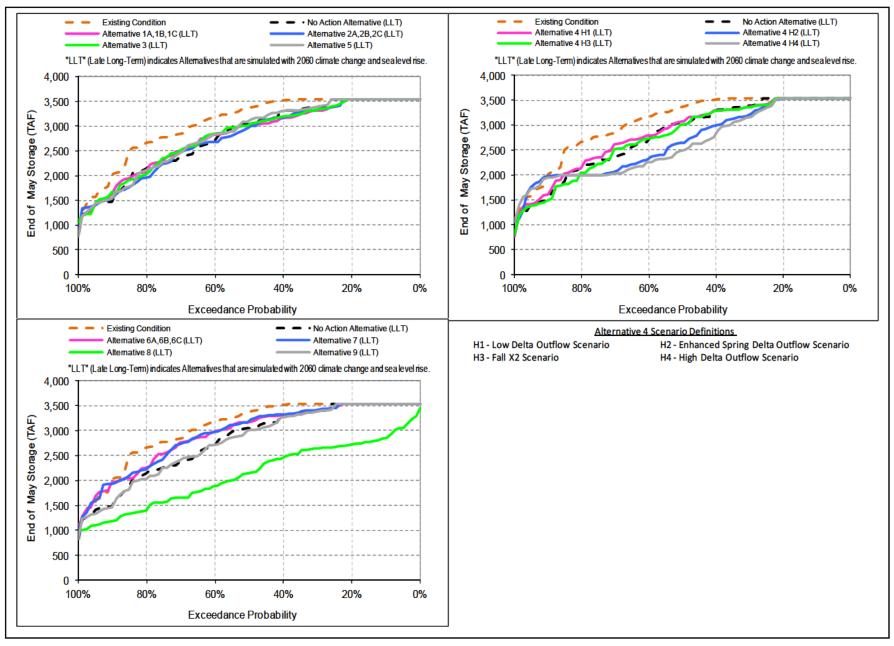

Figure 5-6
Trinity Lake End of September Storage

Figure 5-7
Shasta Lake End of May Storage

Figure 5-8 Shasta Lake End of September Storage

Figure 5-9
Lake Oroville End of May Storage

Figure 5-10 Lake Oroville End of September Storage