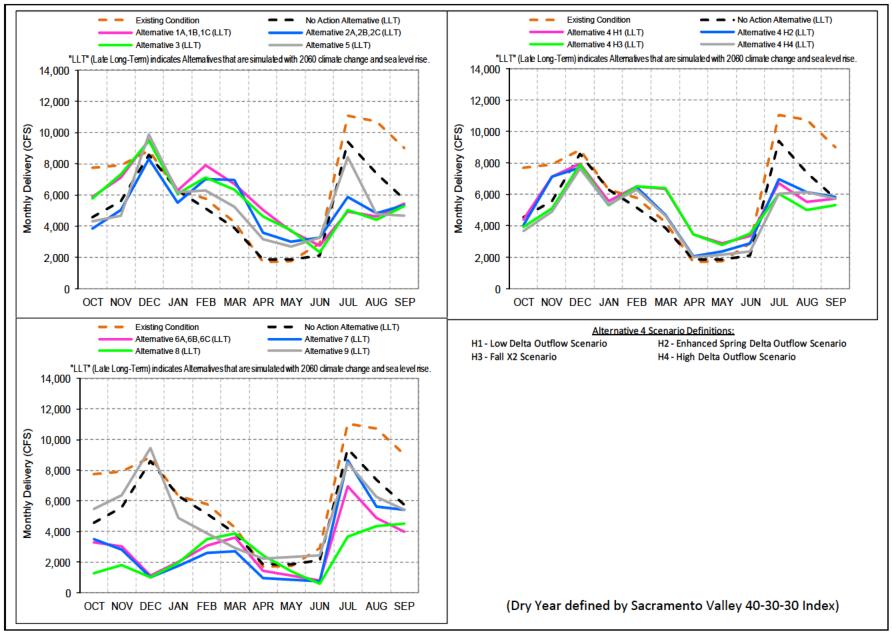

Figure 5-2 Delta Exports 1956–2009

Figure 5-3 Sacramento-San Joaquin River Average Delta Monthly Outflow

Figure 5-4 Sacramento–San Joaquin River Delta Wet Year Average Monthly Outflow

Figure 5-5 Sacramento–San Joaquin River Delta Dry Year Average Monthly Outflow