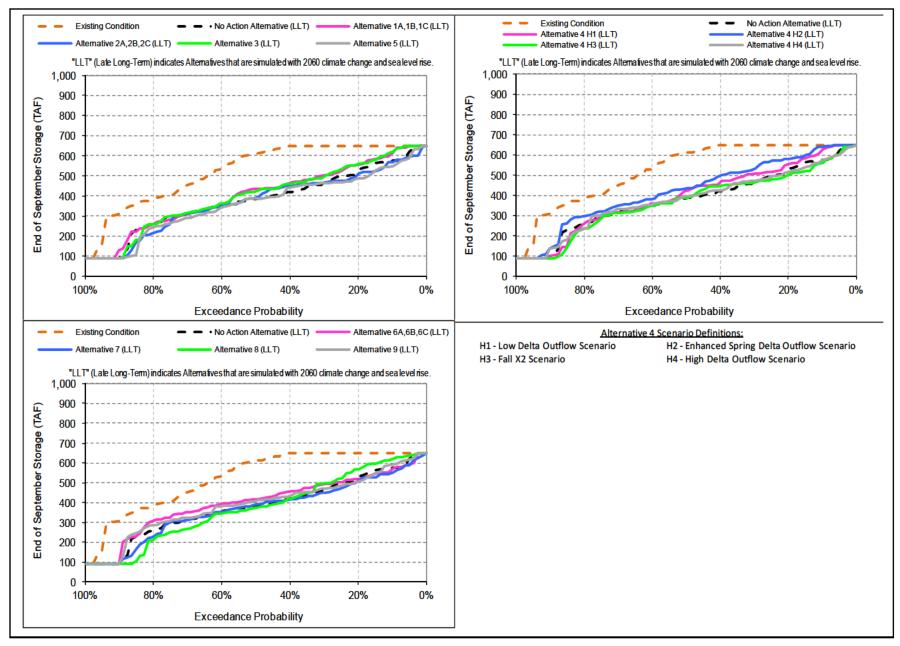

Figure 5-11 Folsom Lake End of May Storage

Figure 5-12 Folsom Lake End of September Storage

Figure 5-13 SWP San Luis Reservoir End of May Storage

Figure 5-14 SWP San Luis Reservoir End of September Storage