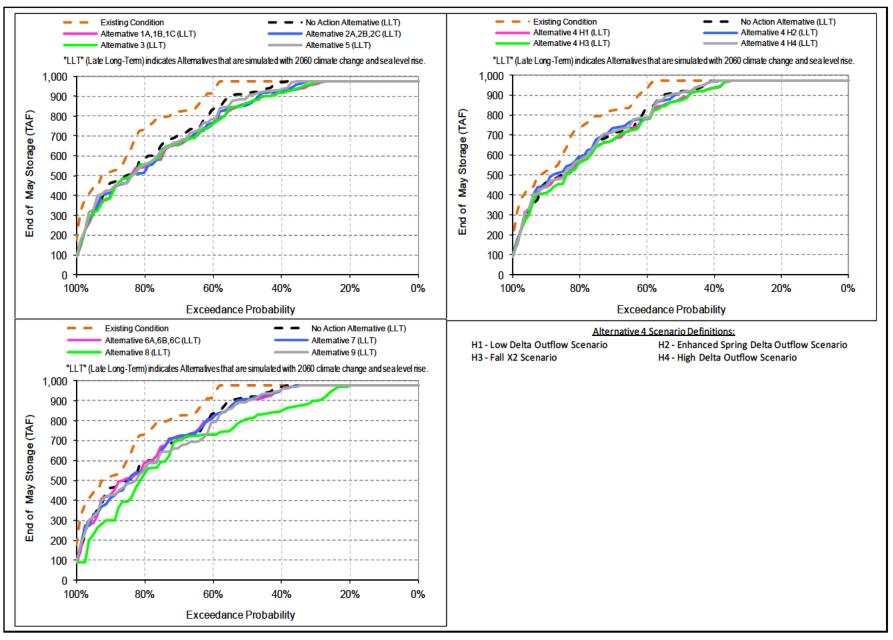

Figure 5-6
Trinity Lake End of September Storage

Figure 5-7
Shasta Lake End of May Storage

Figure 5-8 Shasta Lake End of September Storage

Figure 5-9
Lake Oroville End of May Storage

Figure 5-10 Lake Oroville End of September Storage

Figure 5-11 Folsom Lake End of May Storage

Figure 5-12 Folsom Lake End of September Storage

Figure 5-13 SWP San Luis Reservoir End of May Storage

Figure 5-14 SWP San Luis Reservoir End of September Storage