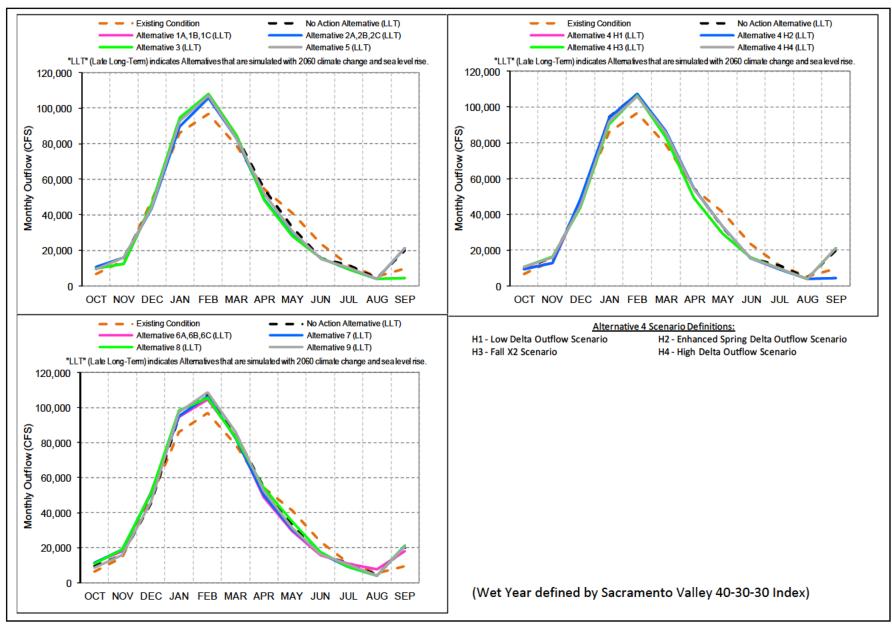

Figure 5-2 Delta Exports 1956–2009

Figure 5-3 Sacramento-San Joaquin River Average Delta Monthly Outflow

Figure 5-4 Sacramento–San Joaquin River Delta Wet Year Average Monthly Outflow

Figure 5-5 Sacramento–San Joaquin River Delta Dry Year Average Monthly Outflow