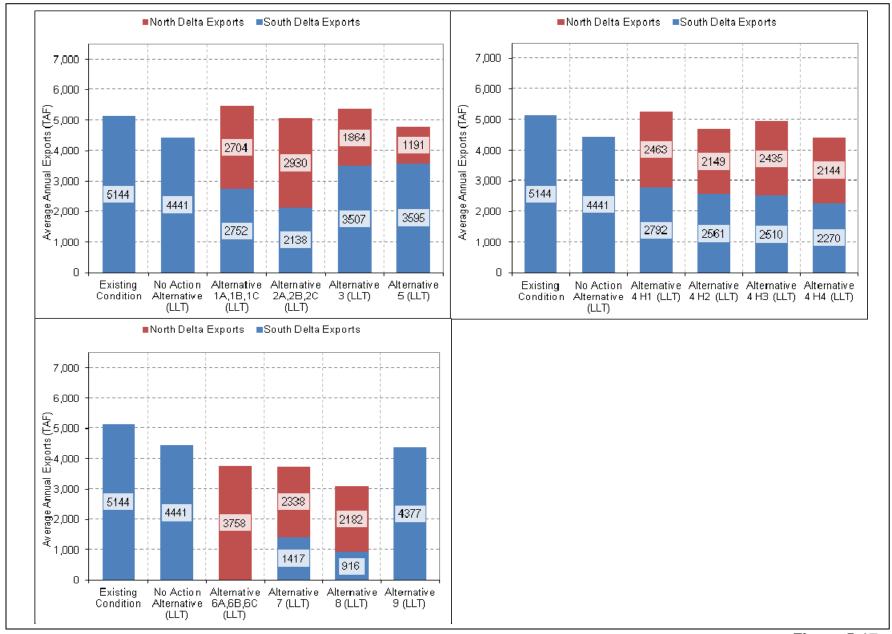

Figure 5-15
CVP San Luis Reservoir End of May Storage

Figure 5-16
CVP San Luis Reservoir End of September Storage

Figure 5-17
North and South Delta Exports—Long-Term Average

Figure 5-18
North and South Delta Exports—Wet Year Average