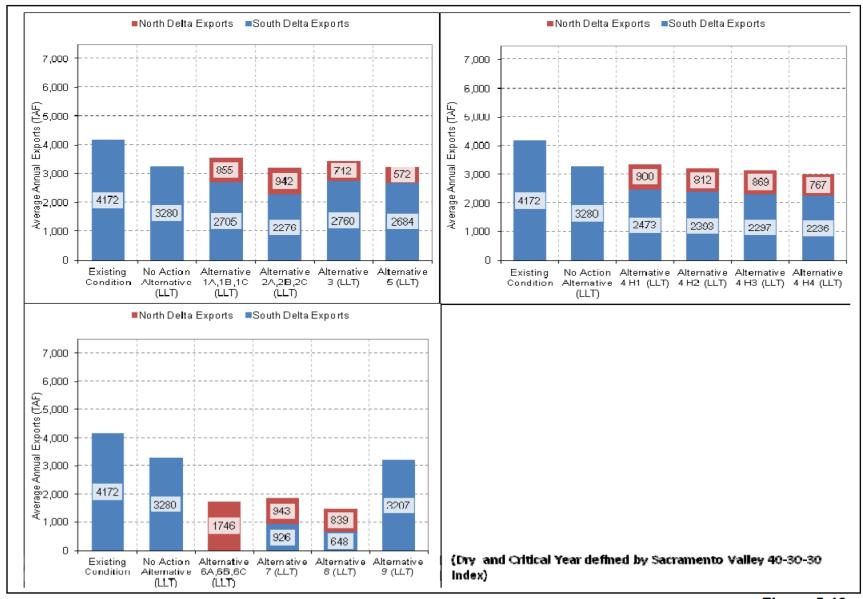

Figure 5-19
North and South Delta Exports—Dry and Critical Year Average

Figure 5-20 Total Delta Exports

Figure 5-21
Total Delta Exports—Long-Term Average Monthly

Figure 5-22 Total Delta Exports—Wet Year Average Monthly