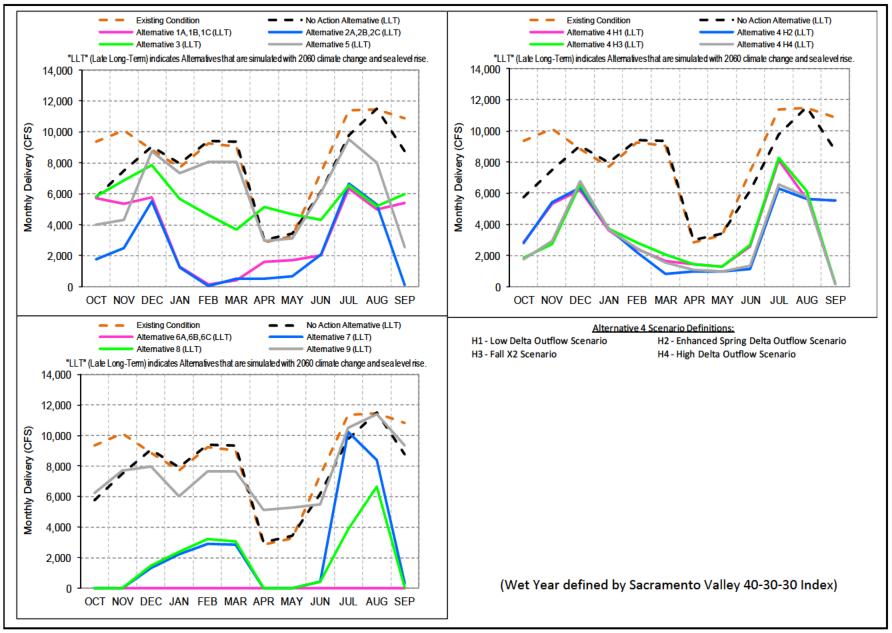

Figure 5-2 Delta Exports 1956–2009

Figure 5-3 Sacramento-San Joaquin River Average Delta Monthly Outflow

Figure 5-4 Sacramento–San Joaquin River Delta Wet Year Average Monthly Outflow

Figure 5-5 Sacramento–San Joaquin River Delta Dry Year Average Monthly Outflow