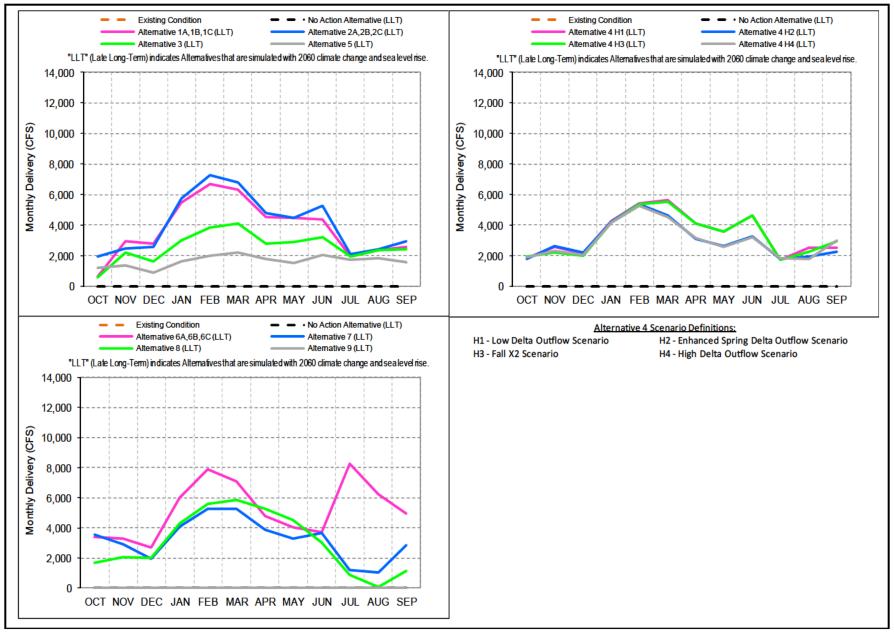

Figure 5-23
Total Delta Exports—Dry Year Average Monthly

Figure 5-24 SWP and CVP North Delta Exports—Average Monthly

Figure 5-25 SWP and CVP North Delta Exports—Wet Year Average Monthly

Figure 5-26 SWP and CVP North Delta Exports—Dry Year Average Monthly