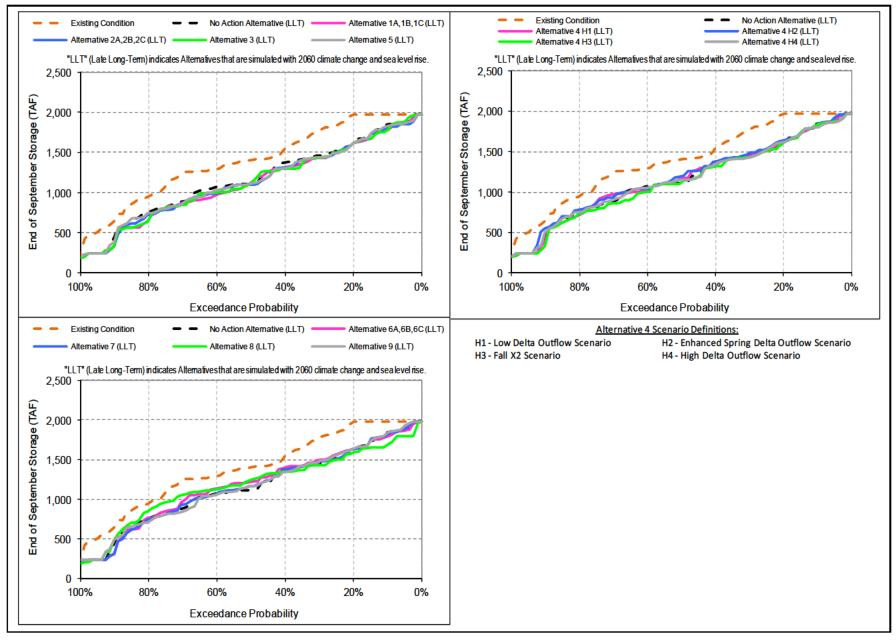

Figure 5-6
Trinity Lake End of September Storage

Figure 5-7
Shasta Lake End of May Storage

Figure 5-8 Shasta Lake End of September Storage

Figure 5-9
Lake Oroville End of May Storage

Figure 5-10 Lake Oroville End of September Storage