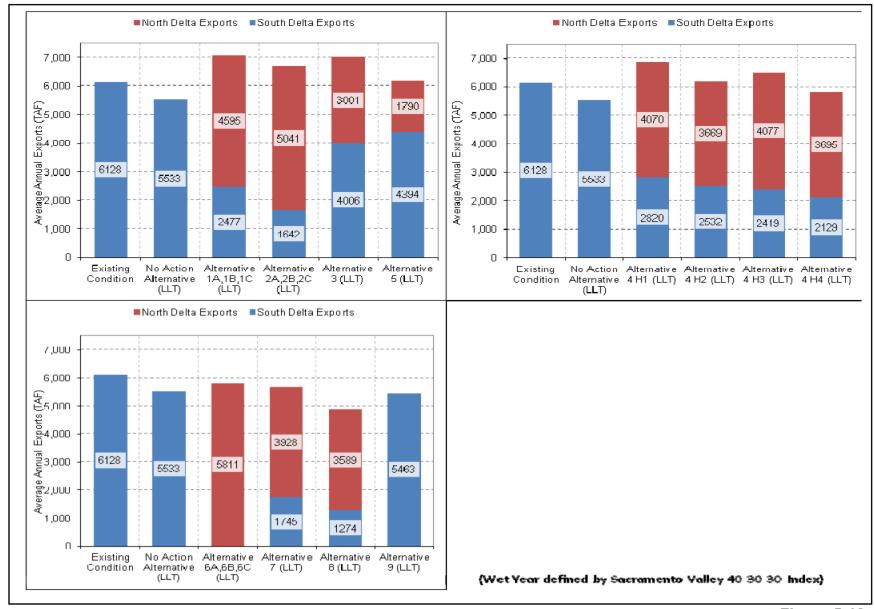

Figure 5-15
CVP San Luis Reservoir End of May Storage

Figure 5-16
CVP San Luis Reservoir End of September Storage

Figure 5-17
North and South Delta Exports—Long-Term Average

Figure 5-18
North and South Delta Exports—Wet Year Average