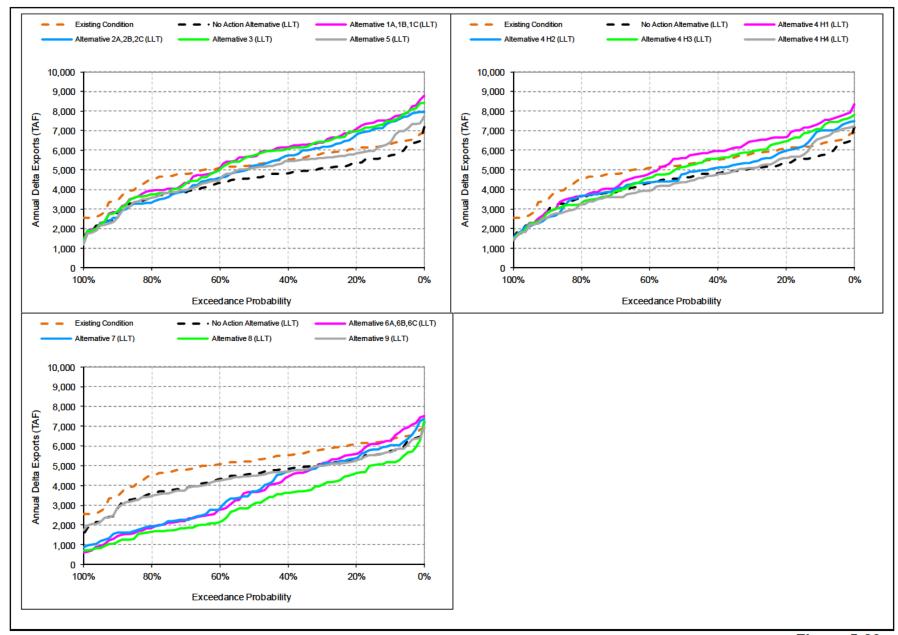

Figure 5-19
North and South Delta Exports—Dry and Critical Year Average

Figure 5-20 Total Delta Exports

Figure 5-21
Total Delta Exports—Long-Term Average Monthly

Figure 5-22 Total Delta Exports—Wet Year Average Monthly