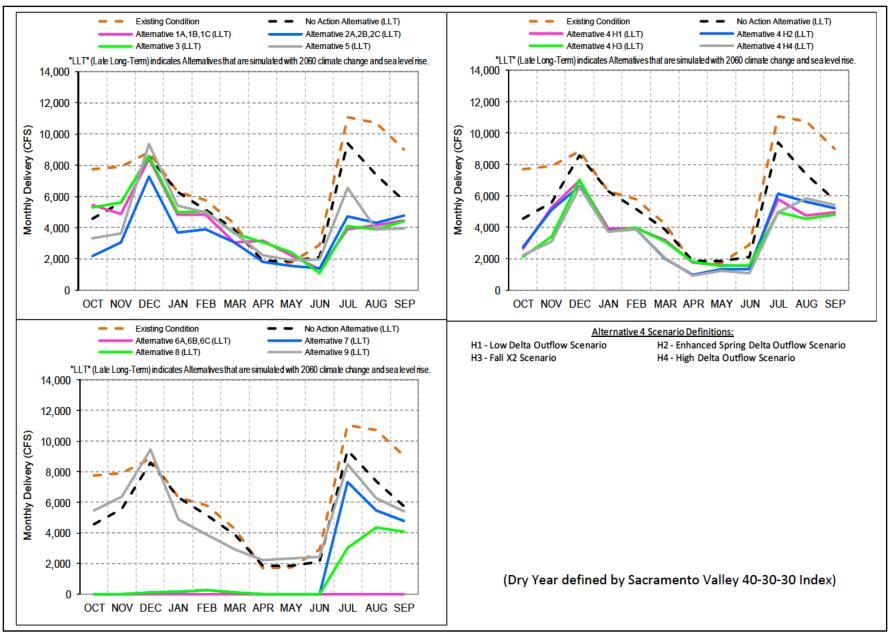

Figure 5-23
Total Delta Exports—Dry Year Average Monthly

Figure 5-24 SWP and CVP North Delta Exports—Average Monthly

Figure 5-25 SWP and CVP North Delta Exports—Wet Year Average Monthly

Figure 5-26 SWP and CVP North Delta Exports—Dry Year Average Monthly