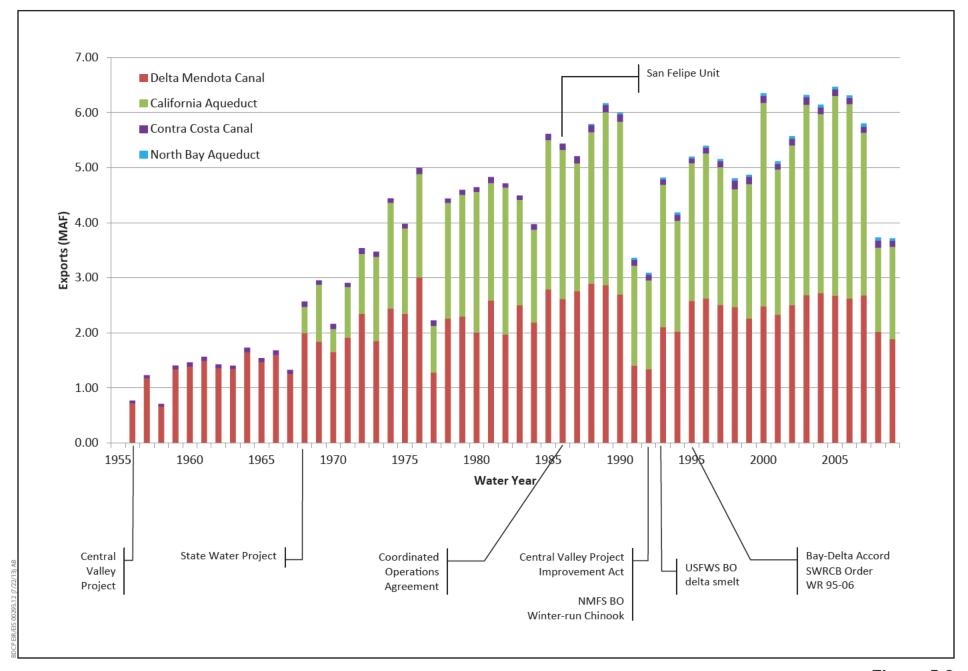

Figure 5-2 Delta Exports 1956–2009

Figure 5-3 Sacramento-San Joaquin River Average Delta Monthly Outflow

Figure 5-4 Sacramento–San Joaquin River Delta Wet Year Average Monthly Outflow

Figure 5-5 Sacramento–San Joaquin River Delta Dry Year Average Monthly Outflow