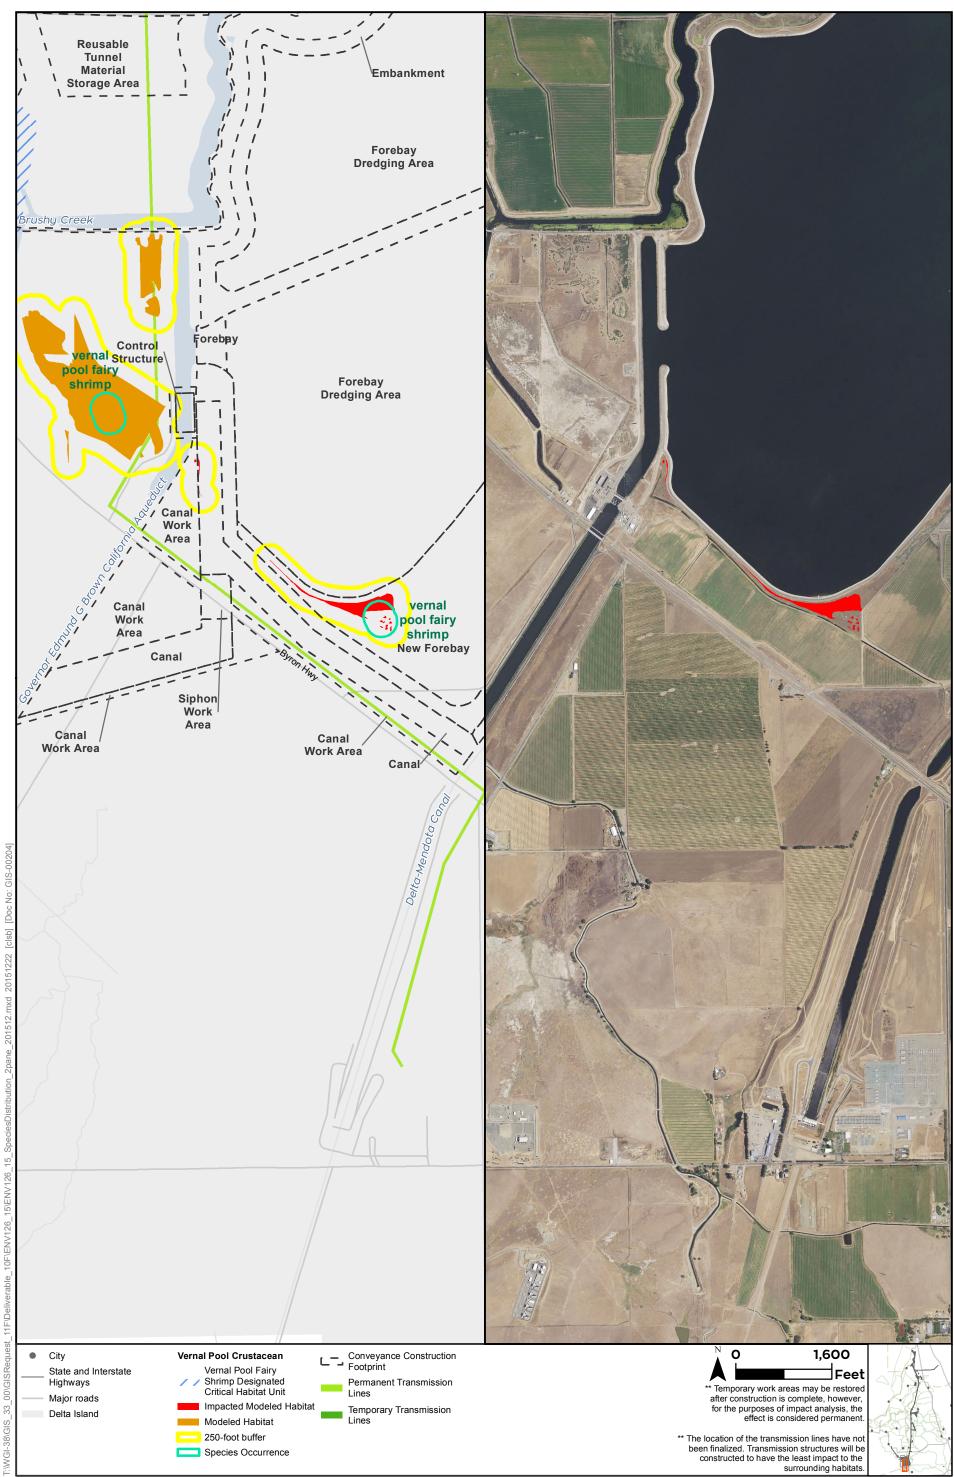

11 F/D

Sources: CCO Conveyance, CA WaterFix 2015; Species Occurences, ICF 2013; Modeled Habitat, ICF 2013, ICF 2015; NAIP 2014

Impacts to Vernal Pool Crustacean Modeled Habitat from Water Conveyance Facility Construction Modified Pipeline Tunnel/Clifton Court Forebay Option **Clifton Court Forebay** 

Figure 6.11-2 of 6.11-3

T:\WGI-38\GIS

Sources: CCO Conveyance, CA WaterFix 2015; Species Occurences, ICF 2013; Modeled Habitat, ICF 2013, ICF 2015; NAIP 2014

Impacts to Vernal Pool Crustacean Modeled Habitat from Water Conveyance Facility Construction Modified Pipeline Tunnel/Clifton Court Forebay Option **Clifton Court Forebay** 