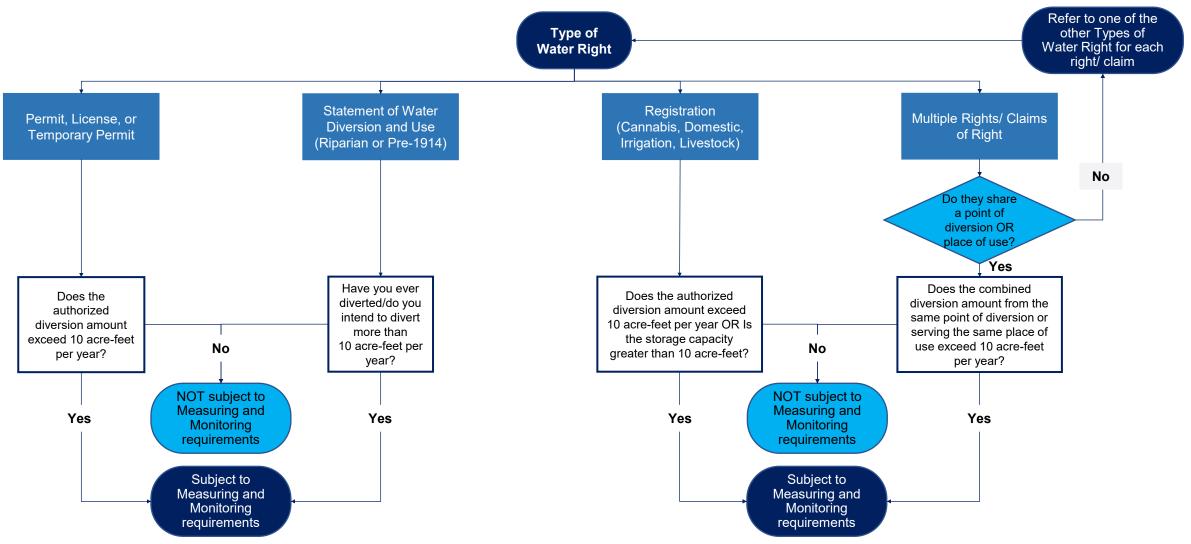

also propose Alternative Compliance Plans if they meet required criteria

## Purpose

- Evaluate water supplies and demands
  - Geographical and temporal variations
  - Sufficient supply in one region may occur concurrently with severe shortages elsewhere
  - Provides more robust dataset for comprehensive evaluation of statewide water use
- Improve administration of water rights
- Inform water planning decisions

## Clear Lake Watershed

- Heightened attention in the Clear Lake Watershed in response to declining populations of Clear Lake Hitch
- Most immediate threat is insufficient water in Clear Lake creeks and tributaries
- Clear Lake Hitch designated as Threatened Species in 2014



(Richard Macedo, California Department of Fish and Wildlife)

## Requirements

## Who Needs to Comply?



## **Qualified Individuals**

Diversions of at least 100 acre-feet per year (AFY)

- **California registered Professional Engineer** or person under the supervision of a California registered Professional Engineer who is employed to install, operate, and maintain water measurement and reporting devices or methods
- California licensed contractor for C-57 well drilling
- California licensed contractor for C-61 Limited Specialty/D-21 Machinery and Pumps
- Any water right owner, diverter, tenant, or employee thereof who has **completed a training course on measurement devices offered by the University of California Cooperative Extension**

#### Diversions less than 100 AFY

• Person trained and experienced in water measurement and reporting

### Minimum Measurement Frequency

#### Hourly

-