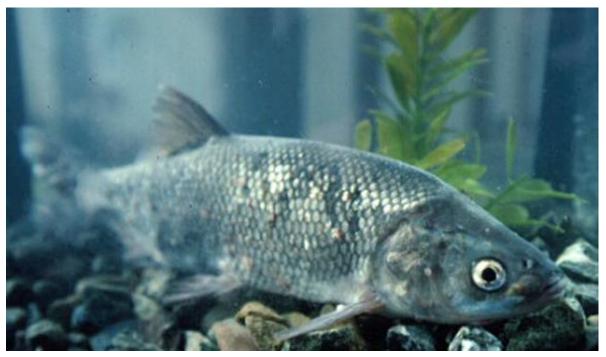

## Clear Lake Watershed

- Heightened attention in the Clear Lake Watershed in response to declining populations of Clear Lake Hitch
- Most immediate threat is insufficient water in Clear Lake creeks and tributaries
- Clear Lake Hitch designated as Threatened Species in 2014

(Richard Macedo, California Department of Fish and Wildlife)