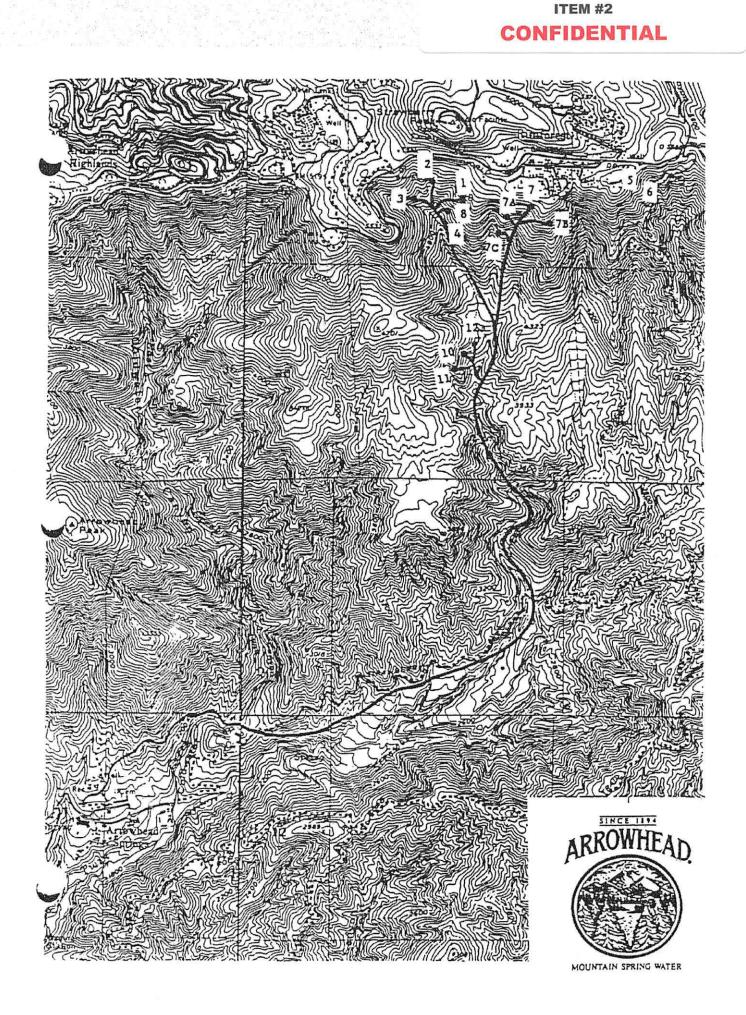

# ITEM #2

| Horizontal<br>Borehole No. | Date<br>Completed | Borehole<br>Length<br>(feet) | Borehole<br>Diameter<br>(inches) | Seal<br>Length<br>(feet)    | Casing Material   | Conductor Casing<br>Diameter (inches) | Screen<br>Diameter<br>(inches) | Screen<br>Perforations<br>(inches) | Survey<br>Sheet |
|----------------------------|-------------------|------------------------------|----------------------------------|-----------------------------|-------------------|---------------------------------------|--------------------------------|------------------------------------|-----------------|
| 1                          | 6/14/1976         | 290                          | 2.5                              | 126                         | SCH40 Galv. Steel | 2                                     | 1.5                            | 0.1875                             | 2               |
| 1A                         | 8/9/1993          | 130                          | 2.5                              | 66                          | SCH40 Galv. Steel | 2                                     | 1.375                          | 0.1875                             | 2               |
| 7                          | 9/29/1992         | 290                          | 2.875                            | 126                         | SCH40 Galv. Steel | 2                                     | 1.25                           | 0.1875                             | 4               |
| 7A                         | 9/6/1992          | 230                          | 2.875                            | 95                          | SCH40 Galv. Steel | 2                                     | 1.25                           | 0.1875                             | 4               |
| 7B                         | 9/10/1992         | 397                          | 2.875                            | 121                         | SCH40 Galv. Steel | 2                                     | 1.25                           | 0.1875                             | 4               |
| 7C                         | 7/18/1993         | 300                          | 2.5                              | 168                         | SCH40 Galv. Steel | 2                                     | 1.25                           | 0.1875                             | 4               |
| 8                          | 8/20/1993         | 120                          | 2.5                              | 100                         | SCH40 Galv. Steel | 2                                     | 1.875                          | 0.1875                             | 2               |
| 10                         | 12/21/1978        | 305                          | 2.5                              | 162                         | SCH40 Galv. Steel | 2                                     | 1.5                            | 0.25                               | 5               |
| 11                         | 5/20/1994         | 310                          | 2.875                            | 67                          | SCH40 Galv. Steel | 2                                     | 1.375                          | 0.1875                             | 5               |
| 12                         | 6/9/1994          | 320                          | 2.875                            | 152                         | SCH40 Galv. Steel | 2                                     | 1.375                          | 0.1875                             | 5               |
| Tunnel No.                 | Date<br>Completed | Tunnel<br>Length<br>(feet)   | Tunnel<br>Height<br>(feet)       | Tunnel<br>Width<br>(inches) | _                 | -                                     | -                              | _                                  | Survey<br>Sheet |
| 2                          | 1947              | 37                           | ~ 4.66                           | ~ 34                        | 7                 |                                       |                                | -                                  | 2               |
| 3                          | 1947              | 89                           | ~ 5                              | ~ 34                        |                   |                                       |                                |                                    | 2               |

v

Summary of Arrowhead Springs Tunnel and Borehole Construction Nestlá Waters North America

### SPRINGS

The Arrowhead Springs are located on national forest lands and include the following springs:

Spring #1: Spring #1 is a horizontal borehole 290 feet in length.

Spring #1A: Spring #1A is a horizontal borehole 300 feet in length.

Spring #2: Spring #2 is a horizontal tunnel 30 feet long, 8 feet wide and 8 feet high.

Spring #3: Spring #3 is a horizontal tunnel approximately 70 feet long, 5 feet wide and 8 feet high.

Spring #7: Spring #7 is a horizontal borehole 290 feet in length.

Spring #7A: Spring #7A is a horizontal borehole 230 feet in length.

Spring #7B: Spring #7B is a horizontal borehole 397 feet in length.

Spring #7C: Spring #7C is a borehole 300 feet in length.

Spring #8: Spring # 8 is a horizontal borehole located between Spring #1 and Spring #2 approximately 52 feet in length.

Spring #10: Spring #10 is a horizontal borehole 305 feet in length.

Spring #11: Spring #11 is a horizontal borehole 310 feet in length.

Spring #12: Spring #12 is a horizontal borehole 320 feet in length.

#### PIPELINE

The pipeline carrying water from the spring locations to the reservoirs consists of sections of claylined ductile iron pipe (both four-inch and eight-inch diameter), and sections of four-inch C-900 polyvinyl chloride (PVC) pipe. The portion of the pipeline located on national forest lands is approximately 21,400 feet in length. The remaining portion of the pipeline and the pipelines between the upper and lower reservoirs and the reservoirs to the loading station is located on private property. The pipeline from the upper reservoirs to the lower reservoirs is four-inch C-900 PVC. The pipeline from the reservoirs to the loading station consists of six-inch C-900 PVC.