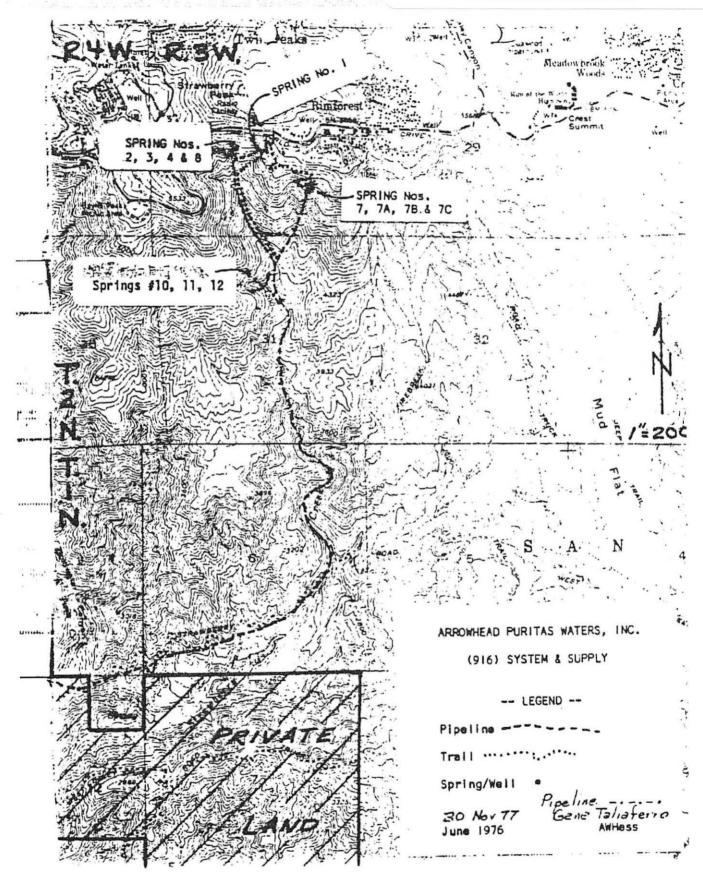

### SPRINGS

The Arrowhead Springs are located on national forest lands and include the following springs:

Spring #1: Spring #1 is a horizontal borehole 290 feet in length.

Spring #1A: Spring #1A is a horizontal borehole 300 feet in length.

Spring #2: Spring #2 is a horizontal tunnel 30 feet long, 8 feet wide and 8 feet high.

Spring #3: Spring #3 is a horizontal tunnel approximately 70 feet long, 5 feet wide and 8 feet high.

Spring #7: Spring #7 is a horizontal borehole 290 feet in length.

Spring #7A: Spring #7A is a horizontal borehole 230 feet in length.

Spring #7B: Spring #7B is a horizontal borehole 397 feet in length.

Spring #7C: Spring #7C is a borehole 300 feet in length.

Spring #8: Spring # 8 is a horizontal borehole located between Spring #1 and Spring #2 approximately 52 feet in length.

Spring #10: Spring #10 is a horizontal borehole 305 feet in length.

Spring #11: Spring #11 is a horizontal borehole 310 feet in length.

Spring #12: Spring #12 is a horizontal borehole 320 feet in length.

#### PIPELINE

The pipeline carrying water from the spring locations to the reservoirs consists of sections of claylined ductile iron pipe (both four-inch and eight-inch diameter), and sections of four-inch C-900 polyvinyl chloride (PVC) pipe. The portion of the pipeline located on national forest lands is approximately 21,400 feet in length. The remaining portion of the pipeline and the pipelines between the upper and lower reservoirs and the reservoirs to the loading station is located on private property. The pipeline from the upper reservoirs to the lower reservoirs is four-inch C-900 PVC. The pipeline from the reservoirs to the loading station consists of six-inch C-900 PVC.