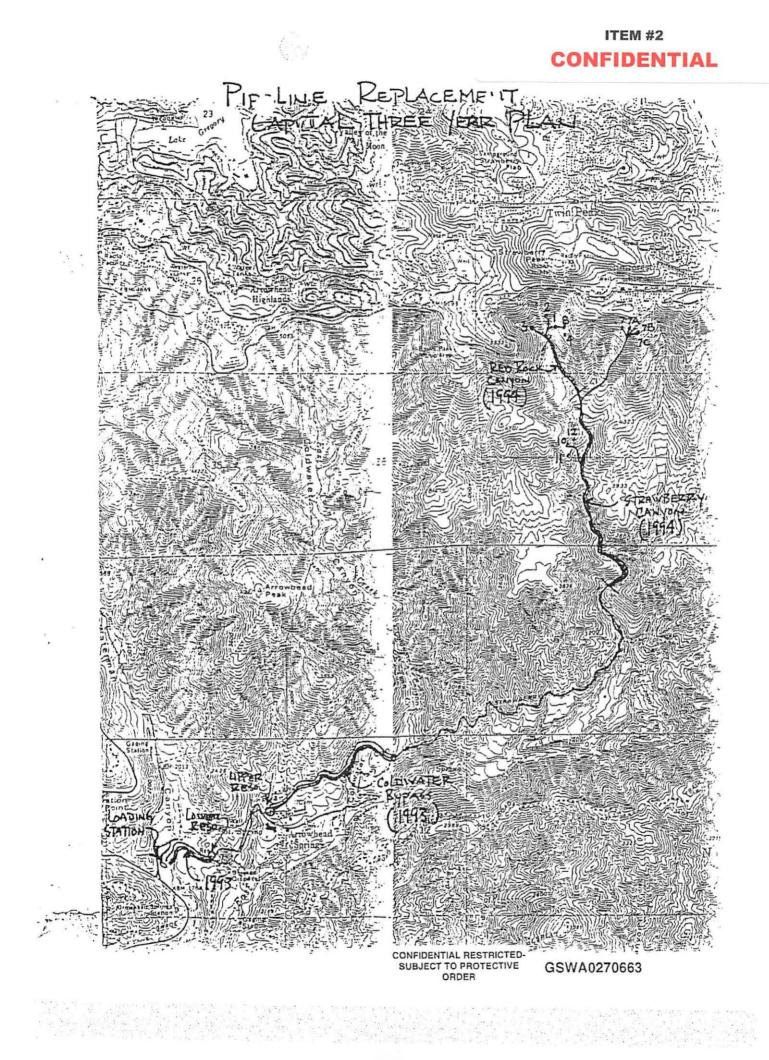

### SPRINGS

The Arrowhead Springs are located on national forest lands and include the following springs:

Spring #1: Spring #1 is a horizontal borehole 290 feet in length.

Spring #1A: Spring #1A is a horizontal borehole 300 feet in length.

Spring #2: Spring #2 is a horizontal tunnel 30 feet long, 8 feet wide and 8 feet high.

Spring #3: Spring #3 is a horizontal tunnel approximately 70 feet long, 5 feet wide and 8 feet high.

Spring #7: Spring #7 is a horizontal borehole 290 feet in length.

Spring #7A: Spring #7A is a horizontal borehole 230 feet in length.

Spring #7B: Spring #7B is a horizontal borehole 397 feet in length.

Spring #7C: Spring #7C is a borehole 300 feet in length.

Spring #8: Spring # 8 is a horizontal borehole located between Spring #1 and Spring #2 approximately 52 feet in length.

Spring #10: Spring #10 is a horizontal borehole 305 feet in length.

Spring #11: Spring #11 is a horizontal borehole 310 feet in length.

Spring #12: Spring #12 is a horizontal borehole 320 feet in length.

#### PIPELINE

The pipeline carrying water from the spring locations to the reservoirs consists of sections of claylined ductile iron pipe (both four-inch and eight-inch diameter), and sections of four-inch C-900 polyvinyl chloride (PVC) pipe. The portion of the pipeline located on national forest lands is approximately 21,400 feet in length. The remaining portion of the pipeline and the pipelines between the upper and lower reservoirs and the reservoirs to the loading station is located on private property. The pipeline from the upper reservoirs to the lower reservoirs is four-inch C-900 PVC. The pipeline from the reservoirs to the loading station consists of six-inch C-900 PVC.