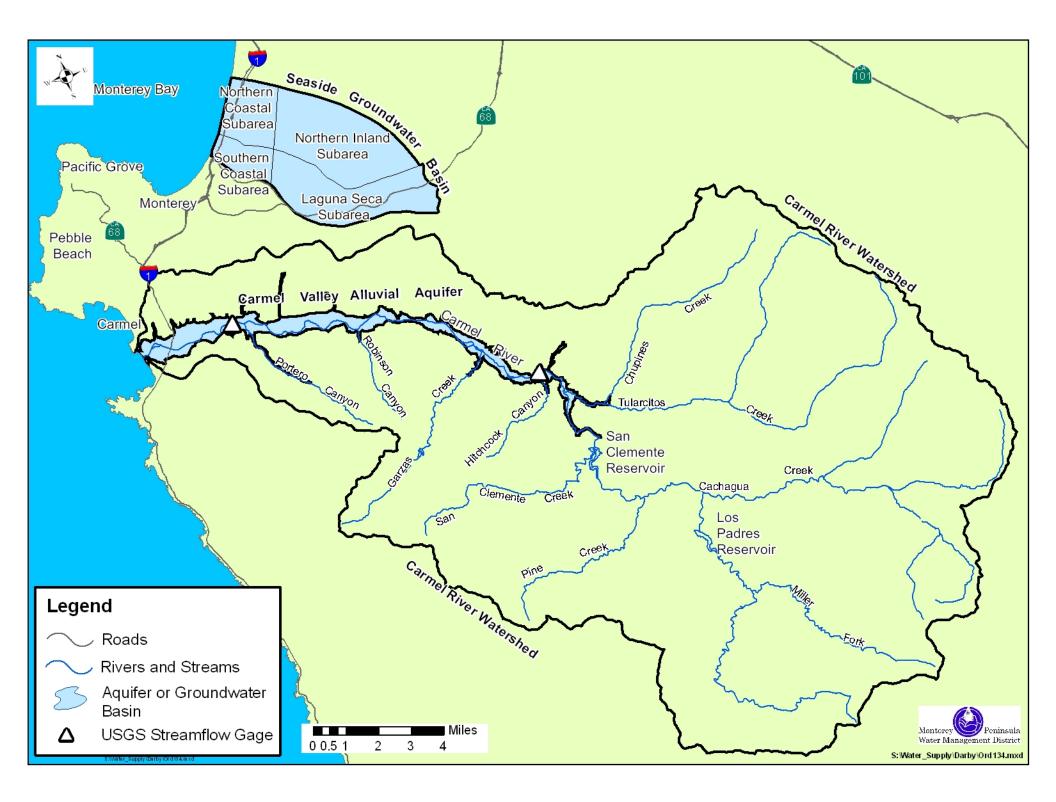

|
| 15<br>16<br>17<br>18<br>19<br>20<br>21<br>22                   |                                                                                                            |
| 15<br>16<br>17<br>18<br>19<br>20<br>21<br>22<br>23             |                                                                                                            |
| 15<br>16<br>17<br>18<br>19<br>20<br>21<br>22<br>23<br>24       |                                                                                                            |
| 15<br>16<br>17<br>18<br>19<br>20<br>21<br>22<br>23<br>24<br>25 |                                                                                                            |