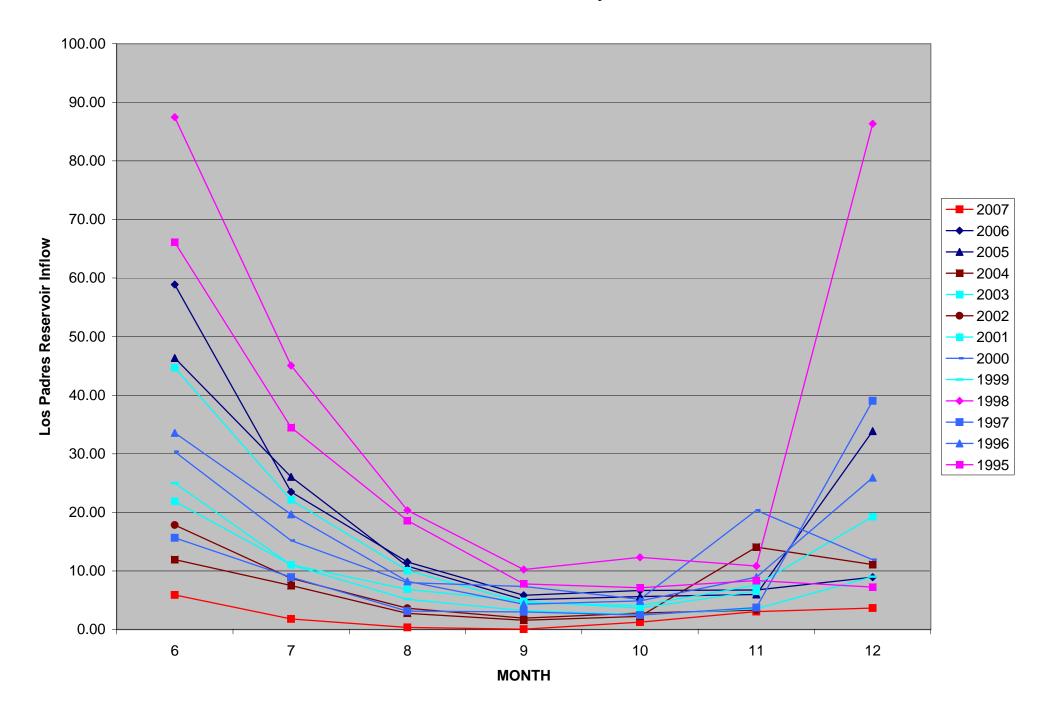

|
| 25 |                                                                                                                                                                 |
| 26 |                                                                                                                                                                 |
|    |                                                                                                                                                                 |
|    | .1                                                                                                                                                              |

## Los Padres Reservoir Dry Season In-Flows: 1995-2007 Flow on or About the First Weekday of the Month