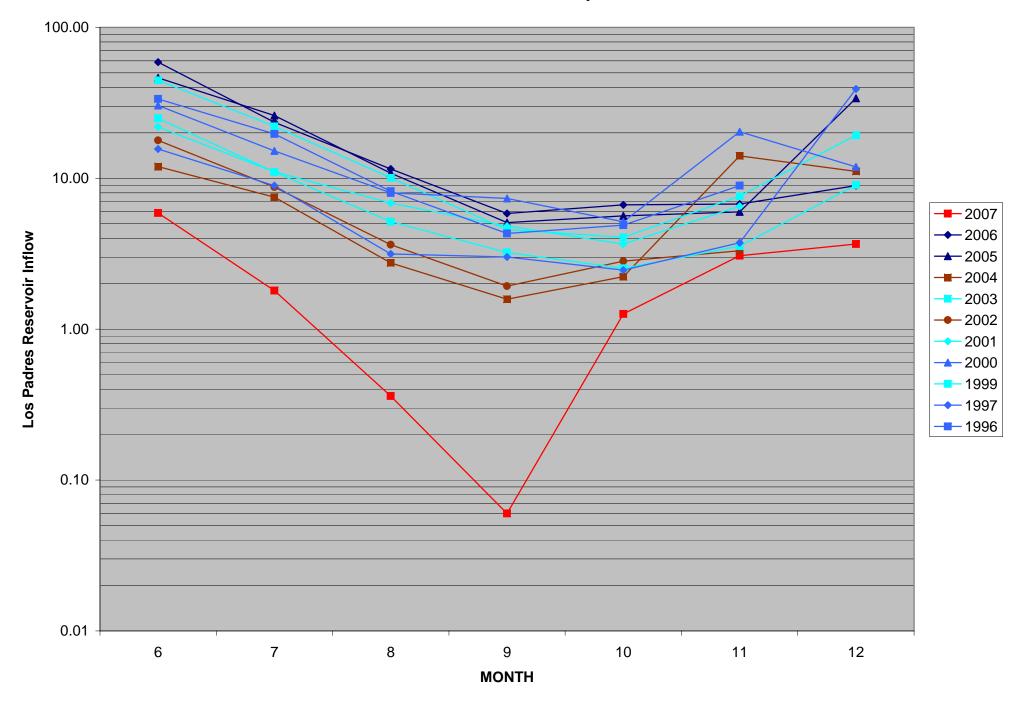

| 1          |                                                                                                                      |
|------------|----------------------------------------------------------------------------------------------------------------------|
| 2          |                                                                                                                      |
| 3          |                                                                                                                      |
| 4          | BEFORE THE STATE WATER RESOURCES CONTROL BOARD                                                                       |
| 5          | RESOURCES CONTROL BOARD                                                                                              |
| 6          |                                                                                                                      |
| 7          |                                                                                                                      |
| 8          | In the Matter of the State Water Resources ) Control Board (State Water Board) ) Hearing Date: July 23-25, 2008      |
| 9          | Hearing to Determine whether to Adopt a ) Draft Cease & Desist Order against )                                       |
| 10         | California American Water Regarding its ) Carmel River in Monterey County Diversion of Water from the Carmel River ) |
| 11         | in Monterey County under Order WR 95-10 )                                                                            |
| 12         |                                                                                                                      |
| 13         |                                                                                                                      |
| 14         |                                                                                                                      |
| 15         |                                                                                                                      |
| 16         | EXHIBIT MPWMD-KU10B                                                                                                  |
| 17         |                                                                                                                      |
| 18         | MONTEREY PENINSULA WATER MANAGEMENT DISTRICT                                                                         |
| 19         | YEARS WITH LOS PADRES RESERVOIR INFLOW LESS THAN 6 CFS IN ANY                                                        |
| 20         | MONTH FROM 1995 THROUGH 2007; FLOW ON OR ABOUT THE FIRST WEEKDAY OF THE MONTH                                        |
| 21         |                                                                                                                      |
| 22         |                                                                                                                      |
| 23         |                                                                                                                      |
| 24   25    |                                                                                                                      |
| 26         |                                                                                                                      |
| <b>∠</b> ∪ |                                                                                                                      |
|            | i de la companya de        |

## Years With Los Padres Reservoir Inflow Less Than 6 CFS In Any Month From 1995-2007 Flow on or About the First Weekday of the Month