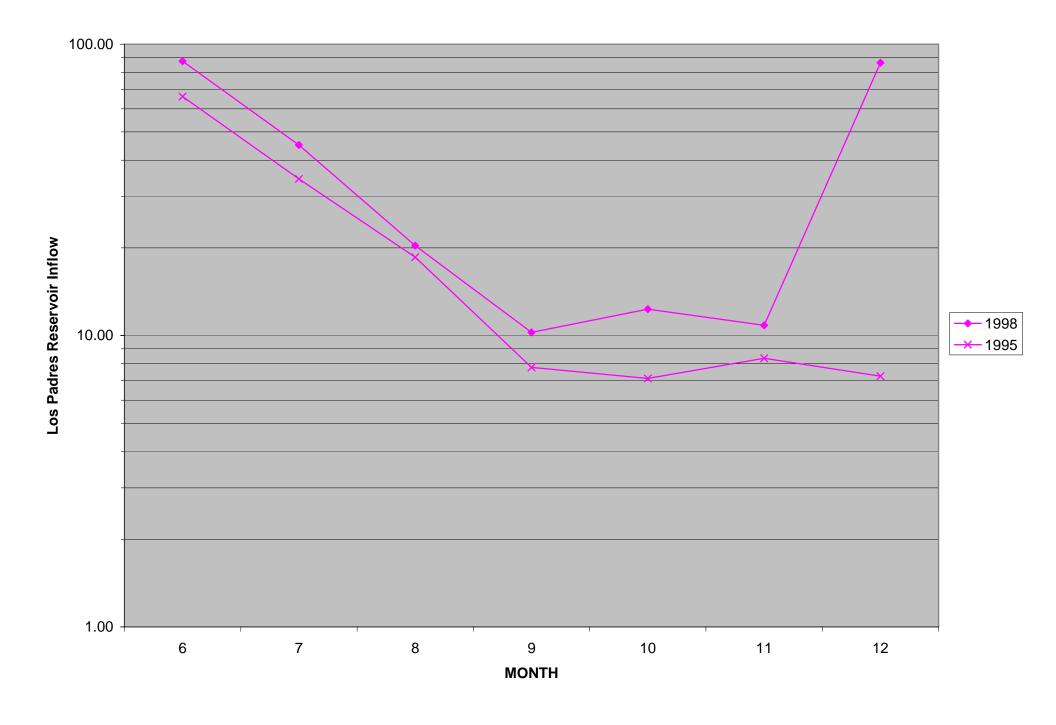

| 1  |                                                                                                                 |
|----|-----------------------------------------------------------------------------------------------------------------|
| 2  |                                                                                                                 |
| 3  |                                                                                                                 |
| 4  | BEFORE THE STATE WATER                                                                                          |
| 5  | RESOURCES CONTROL BOARD                                                                                         |
| 6  |                                                                                                                 |
| 7  |                                                                                                                 |
| 8  | In the Matter of the State Water Resources ) Control Board (State Water Board) ) Hearing Date: July 23-25, 2008 |
| 9  | Hearing to Determine whether to Adopt a ) Draft Cease & Desist Order against )                                  |
| 10 | California American Water Regarding its ) Carmel River in Monterey County                                       |
| 11 | Diversion of Water from the Carmel River ) in Monterey County under Order WR 95-10 )                            |
| 12 | )                                                                                                               |
| 13 |                                                                                                                 |
| 14 |                                                                                                                 |
| 15 |                                                                                                                 |
| 16 |                                                                                                                 |
| 17 | EXHIBIT MPWMD-KU10C                                                                                             |
| 18 | MONTEREY PENINSULA WATER MANAGEMENT DISTRICT                                                                    |
| 19 | YEARS WITH LOS PADRES RESERVOIR INFLOW MORE THAN 7 CFS YEAR                                                     |
| 20 | ROUND FROM 1995 THROUGH 2007; FLOW ON OR ABOUT THE FIRST WEEKDAY                                                |
| 21 | OF THE MONTH                                                                                                    |
| 22 |                                                                                                                 |
| 23 |                                                                                                                 |
| 24 |                                                                                                                 |
| 25 |                                                                                                                 |
| 26 |                                                                                                                 |
|    |                                                                                                                 |

## Years With Los Padres Reservoir Inflow More Than 7 CFS Year Round From 1995-2007 Flow on or About the First Weekday of the Month