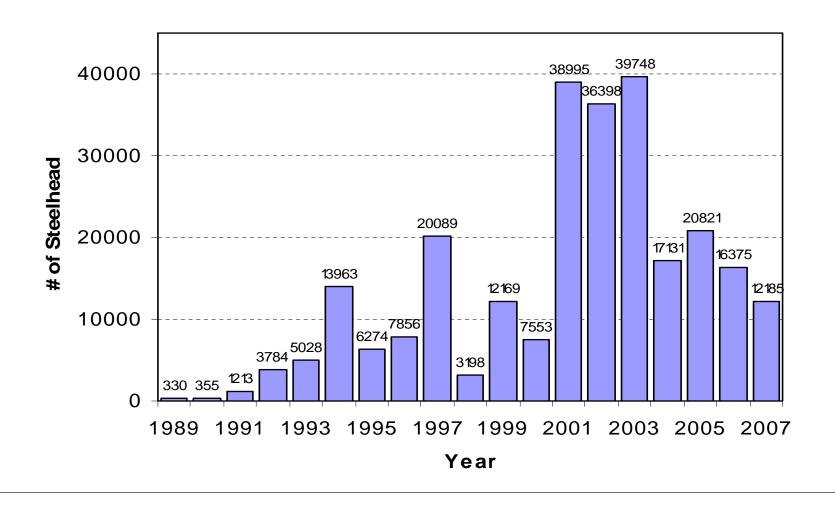

|
| 23 |                                                                                                                       |
| 24 |                                                                                                                       |
| 25 |                                                                                                                       |
| 26 |                                                                                                                       |
|    |                                                                                                                       |

## ANNUAL NUMBER OF STEELHEAD RESCUED BY MPWMD IN THE CARMEL RIVER BASIN (1989-2007)