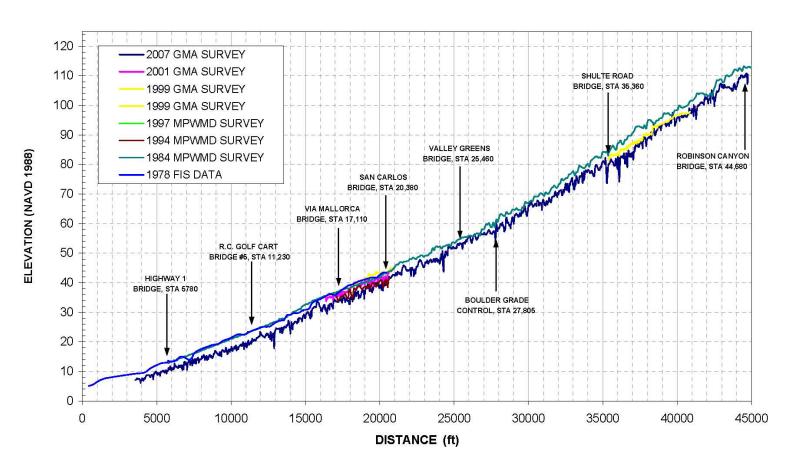

CARMEL RIVER
THALWEG PROFILE FROM MOUTH
TO ROBINSON CANYON BRIDGE

Source: Matthews, Graham and Associates (February 2008), 2007 Carmel River Surveys, Prepared for Monterey Peninsula Water Management District.