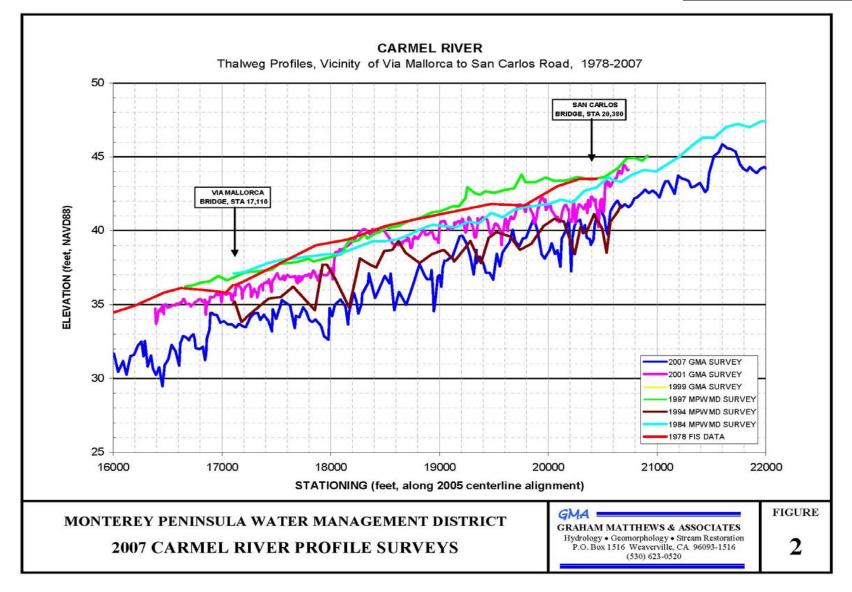

|
| 15<br>16<br>17<br>18<br>19<br>20<br>21<br>22                   |                                                                                                                   |
| 15<br>16<br>17<br>18<br>19<br>20<br>21<br>22<br>23             |                                                                                                                   |
| 15<br>16<br>17<br>18<br>19<br>20<br>21<br>22<br>23<br>24       |                                                                                                                   |
| 15<br>16<br>17<br>18<br>19<br>20<br>21<br>22<br>23<br>24<br>25 |                                                                                                                   |

## EXHIBIT MPWMD-LH12