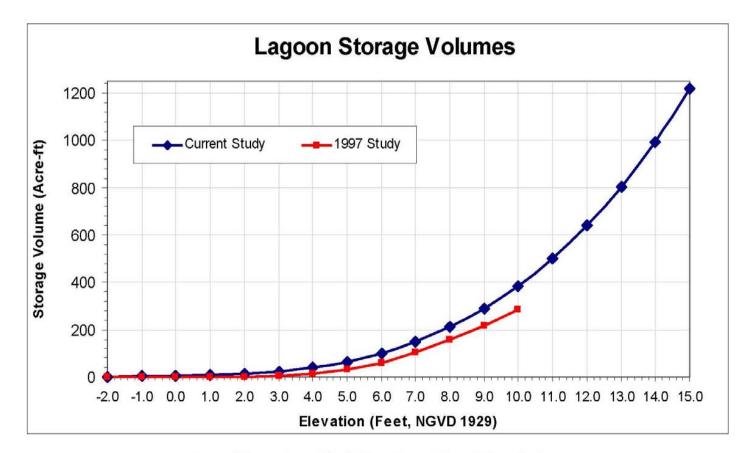

## EXHIBIT MPWMD-LH18

Figure 1: Comparison of the 1997 and Current Stage-Volume Analysis

Source: RMC Water and Environment (2007), Carmel River Lagoon Hydrographic Survey and Stage-Volume Relationship, prepared for Monterey Peninsula Water Management District