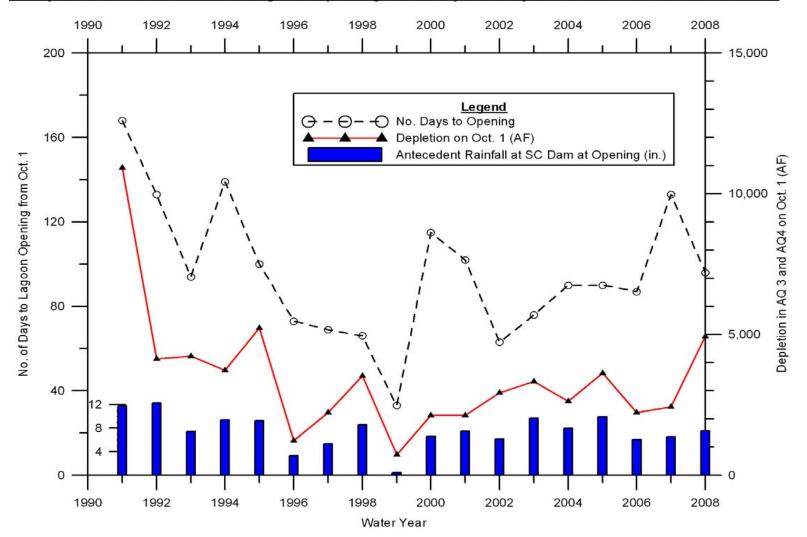

EXHIBIT MPWMD-LH19

Comparison of Carmel River Lagoon Openings with Aquifer Depletion and Antecedent Rainfall

Source: Data from Monterey Peninsula Water Management District (2005), Technical Memorandum 05-01, "Surface Water Dynamics at the Carmel River Lagoon, Water Years 1991 through 2005", October 2005, prepared by Greg James.