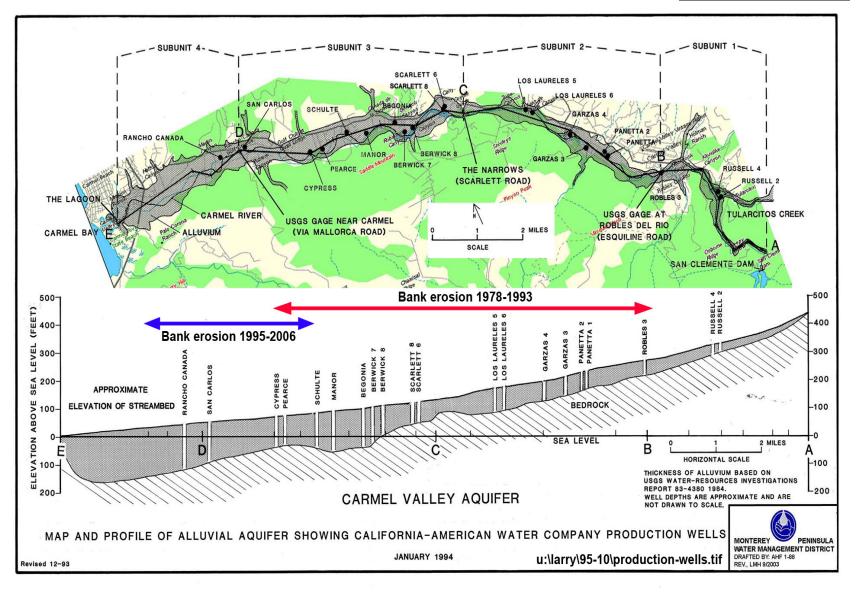

|
| 15<br>16<br>17<br>18<br>19<br>20<br>21<br>22                   |                                                                                                                   |
| 15<br>16<br>17<br>18<br>19<br>20<br>21<br>22<br>23             |                                                                                                                   |
| 15<br>16<br>17<br>18<br>19<br>20<br>21<br>22<br>23<br>24       |                                                                                                                   |
| 15<br>16<br>17<br>18<br>19<br>20<br>21<br>22<br>23<br>24<br>25 |                                                                                                                   |

## EXHIBIT MPWMD-LH5.