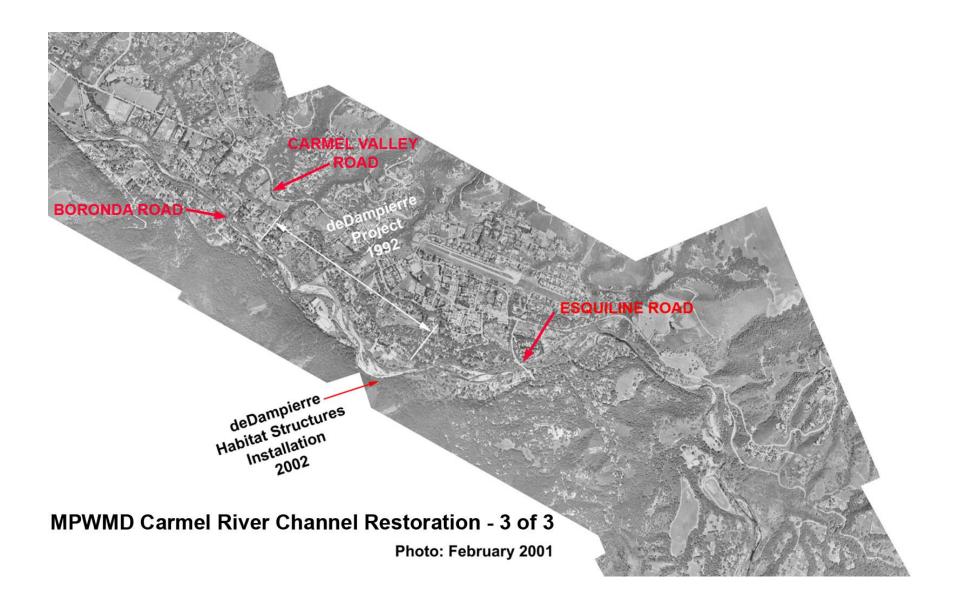

## **MPWMD** Carmel River Channel Restoration - 1 of 3

MPWMD Carmel River Channel Restoration - 2 of 3