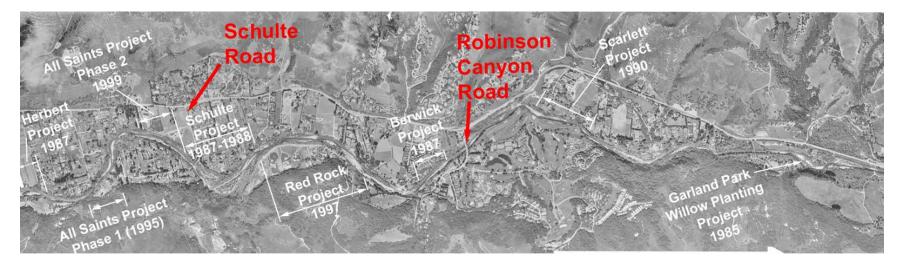

## **MPWMD** Carmel River Channel Restoration - 1 of 3

MPWMD Carmel River Channel Restoration - 2 of 3