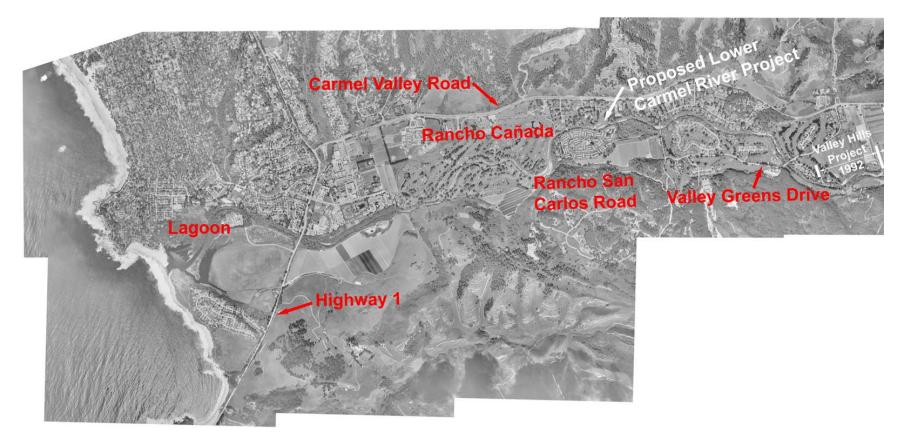

## **MPWMD** Carmel River Channel Restoration - 1 of 3

MPWMD Carmel River Channel Restoration - 2 of 3