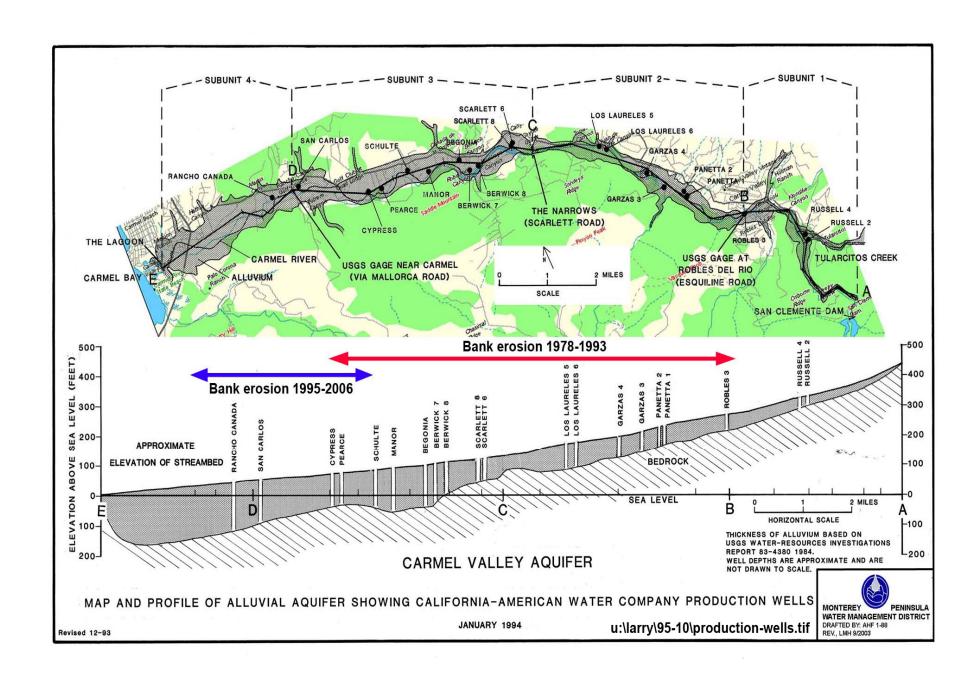

|  |  |  |  |
| 23 |                                                                                                                   |  |  |  |  |
| 24 |                                                                                                                   |  |  |  |  |
| 25 |                                                                                                                   |  |  |  |  |
| 26 |                                                                                                                   |  |  |  |  |
|    |                                                                                                                   |  |  |  |  |