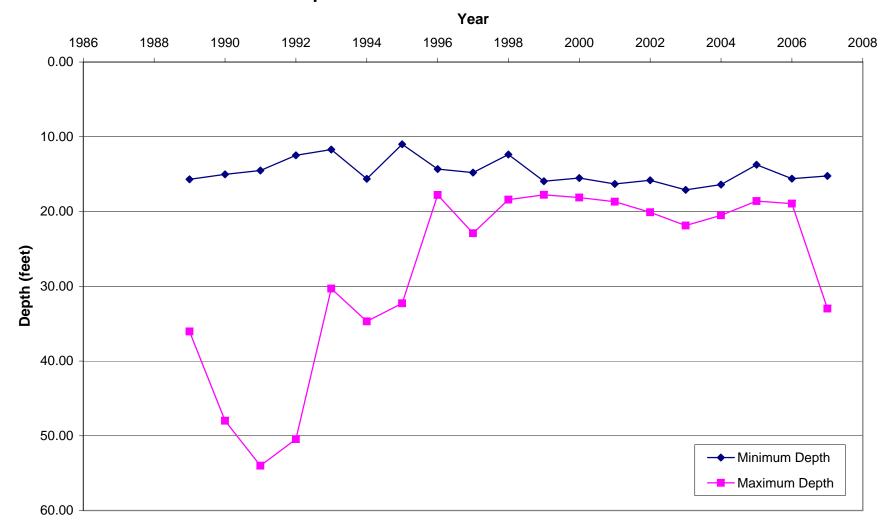

## Reimers Monitoring Well (T16S/R1E-23La) Annual Minimum and Maximum Depth to Groundwater Values in Feet